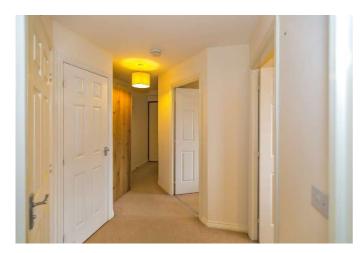

## Blacksmiths Way Woburn Sands, MK178GN

Access via the secure entry communal entrance with stairs rising to all floors. The apartment accommodation includes: Entrance Hall with doors to the bedrooms, bathroom and lounge/diner. The two bedrooms are a double and large single. The bathroom is fitted with a white suite with tiled splash backs. There is a lounge/diner which has doors opening to a juliet style balcony and opening to the kitchen fitted with a range of units, built in oven and hob with chimney style extractor over and additional space for white goods. Outside there is allocated parking.