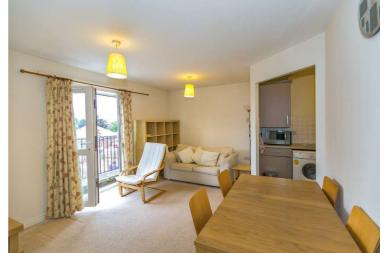

## Blacksmiths Way Woburn Sands, MK178GN

Access via the secure entry communal entrance with stairs rising to all floors. The apartment accommodation includes: Entrance Hall with doors to the bedrooms, bathroom and lounge/diner. The two bedrooms are a double and large single. The bathroom is fitted with a white suite with tiled splash backs. There is a lounge/diner which has doors opening to a juliet style balcony and opening to the kitchen fitted with a range of units, built in oven and hob with chimney style extractor over and additional space for white goods. Outside there is allocated parking.