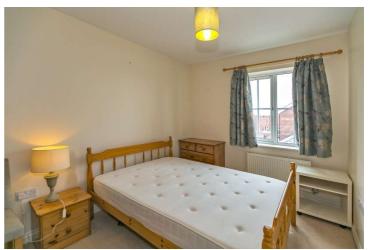

## Blacksmiths Way Woburn Sands, MK178GN

Access via the secure entry communal entrance with stairs rising to all floors. The apartment accommodation includes: Entrance Hall with doors to the bedrooms, bathroom and lounge/diner. The two bedrooms are a double and large single. The bathroom is fitted with a white suite with tiled splash backs. There is a lounge/diner which has doors opening to a juliet style balcony and opening to the kitchen fitted with a range of units, built in oven and hob with chimney style extractor over and additional space for white goods. Outside there is allocated parking.