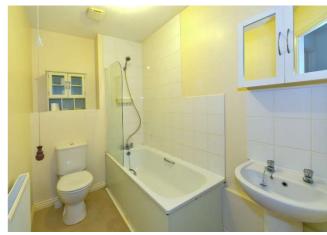

## Blacksmiths Way Woburn Sands, MK178GN

Access via the secure entry communal entrance with stairs rising to all floors. The apartment accommodation includes: Entrance Hall with doors to the bedrooms, bathroom and lounge/diner. The two bedrooms are a double and large single. The bathroom is fitted with a white suite with tiled splash backs. There is a lounge/diner which has doors opening to a juliet style balcony and opening to the kitchen fitted with a range of units, built in oven and hob with chimney style extractor over and additional space for white goods. Outside there is allocated parking.