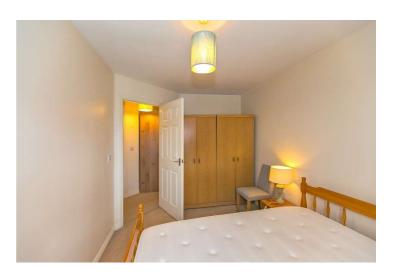

## Blacksmiths Way Woburn Sands, MK178GN

Access via the secure entry communal entrance with stairs rising to all floors. The apartment accommodation includes: Entrance Hall with doors to the bedrooms, bathroom and lounge/diner. The two bedrooms are a double and large single. The bathroom is fitted with a white suite with tiled splash backs. There is a lounge/diner which has doors opening to a juliet style balcony and opening to the kitchen fitted with a range of units, built in oven and hob with chimney style extractor over and additional space for white goods. Outside there is allocated parking.