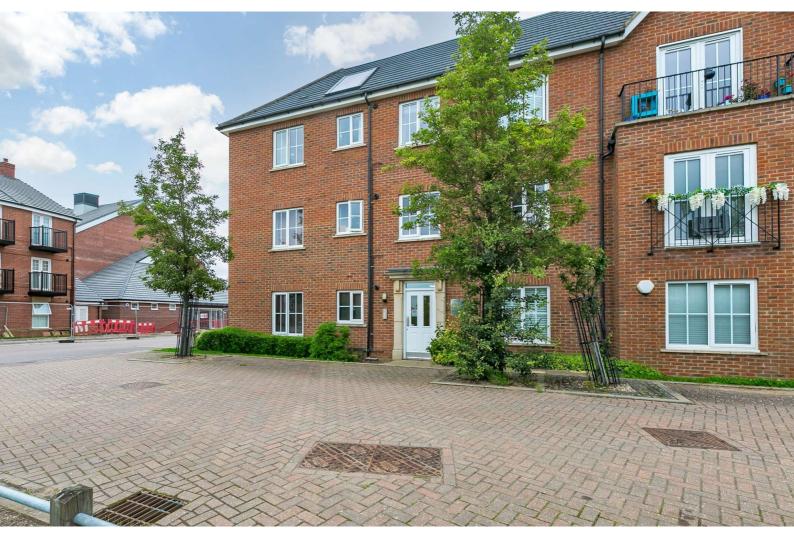

Blacksmiths Way, Woburn Sands, MK17 8GN Price £182,500 Leasehold

Offered with no above chain is this well presented top floor, two bedroom apartment with allocated parking. The property makes a great first time buy or investment and is ideally situated for walking access to Woburn Sands train station. This property benefits from solar panels for the hot water.

## Blacksmiths Way Woburn Sands, MK178GN

Access via the secure entry communal entrance with stairs rising to all floors. The apartment accommodation includes: Entrance Hall with doors to the bedrooms, bathroom and lounge/diner. The two bedrooms are a double and large single. The bathroom is fitted with a white suite with tiled splash backs. There is a lounge/diner which has doors opening to a juliet style balcony and opening to the kitchen fitted with a range of units, built in oven and hob with chimney style extractor over and additional space for white goods. Outside there is allocated parking.