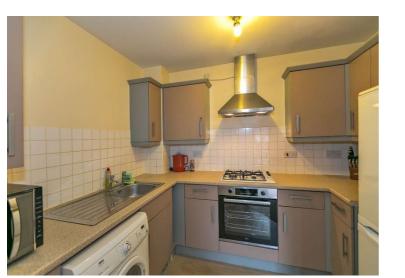

## Blacksmiths Way Woburn Sands, MK178GN

Access via the secure entry communal entrance with stairs rising to all floors. The apartment accommodation includes: Entrance Hall with doors to the bedrooms, bathroom and lounge/diner. The two bedrooms are a double and large single. The bathroom is fitted with a white suite with tiled splash backs. There is a lounge/diner which has doors opening to a juliet style balcony and opening to the kitchen fitted with a range of units, built in oven and hob with chimney style extractor over and additional space for white goods. Outside there is allocated parking.