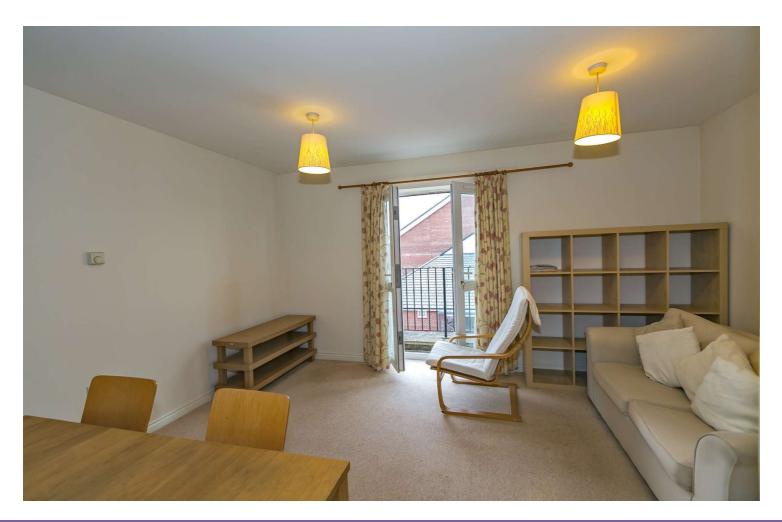

## Blacksmiths Way Woburn Sands, MK178GN

Access via the secure entry communal entrance with stairs rising to all floors. The apartment accommodation includes: Entrance Hall with doors to the bedrooms, bathroom and lounge/diner. The two bedrooms are a double and large single. The bathroom is fitted with a white suite with tiled splash backs. There is a lounge/diner which has doors opening to a juliet style balcony and opening to the kitchen fitted with a range of units, built in oven and hob with chimney style extractor over and additional space for white goods. Outside there is allocated parking.