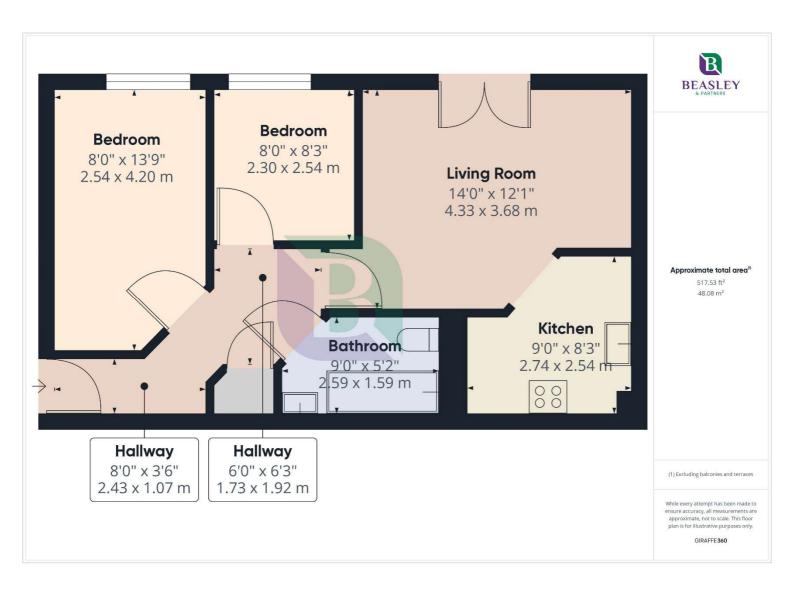

Blacksmiths Way, Woburn Sands, MK17 8GN Price £182,500 Leasehold

Offered with no above chain is this well presented top floor, two bedroom apartment with allocated parking. The property makes a great first time buy or investment and is ideally situated for walking access to Woburn Sands train station. This property benefits from solar panels for the hot water.

## Blacksmiths Way Woburn Sands, MK178GN

Access via the secure entry communal entrance with stairs rising to all floors. The apartment accommodation includes: Entrance Hall with doors to the bedrooms, bathroom and lounge/diner. The two bedrooms are a double and large single. The bathroom is fitted with a white suite with tiled splash backs. There is a lounge/diner which has doors opening to a juliet style balcony and opening to the kitchen fitted with a range of units, built in oven and hob with chimney style extractor over and additional space for white goods. Outside there is allocated parking.