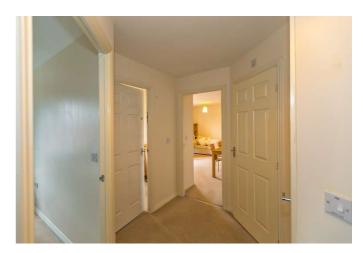

## Blacksmiths Way Woburn Sands, MK178GN

Access via the secure entry communal entrance with stairs rising to all floors. The apartment accommodation includes: Entrance Hall with doors to the bedrooms, bathroom and lounge/diner. The two bedrooms are a double and large single. The bathroom is fitted with a white suite with tiled splash backs. There is a lounge/diner which has doors opening to a juliet style balcony and opening to the kitchen fitted with a range of units, built in oven and hob with chimney style extractor over and additional space for white goods. Outside there is allocated parking.