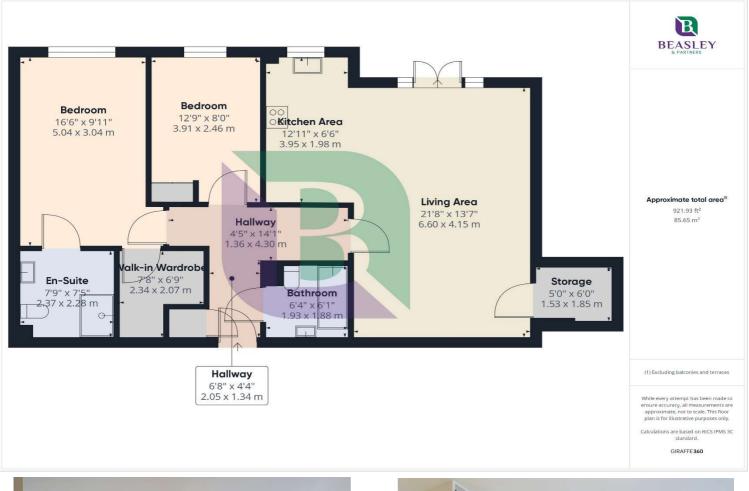

From the entrance hall, doors lead to all accommodation. The spacious living area features an open-plan flow, combining lounge and dining spaces with double doors that open out to your own outdoor seating area, perfect for enjoying the surrounding views. The modern kitchen is well-appointed with a range of units, drawers, and built-in appliances, offering style and practicality.

There are two double bedrooms, with the primary bedroom boasting an en-suite and a walk-in dressing room. A main bathroom completes the internal accommodation.

Externally, the property includes allocated parking and offers exclusive use of the private roof garden, as well as access to communal rooms.