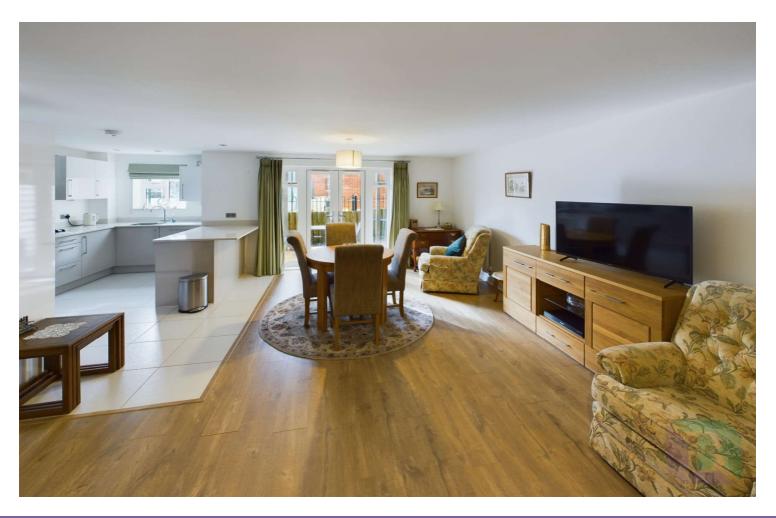

From the entrance hall, doors lead to all accommodation. The spacious living area features an open-plan flow, combining lounge and dining spaces with double doors that open out to your own outdoor seating area, perfect for enjoying the surrounding views. The modern kitchen is well-appointed with a range of units, drawers, and built-in appliances, offering style and practicality.