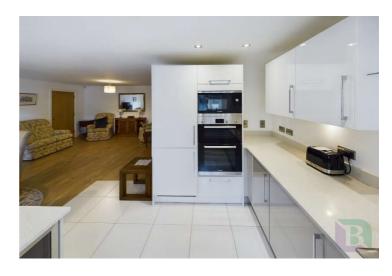

From the entrance hall, doors lead to all accommodation. The spacious living area features an open-plan flow, combining lounge and dining spaces with double doors that open out to your own outdoor seating area, perfect for enjoying the surrounding views. The modern kitchen is well-appointed with a range of units, drawers, and built-in appliances, offering style and practicality.