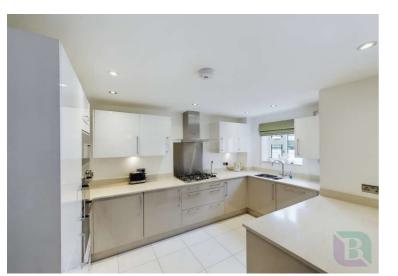

From the entrance hall, doors lead to all accommodation. The spacious living area features an open-plan flow, combining lounge and dining spaces with double doors that open out to your own outdoor seating area, perfect for enjoying the surrounding views. The modern kitchen is well-appointed with a range of units, drawers, and built-in appliances, offering style and practicality.