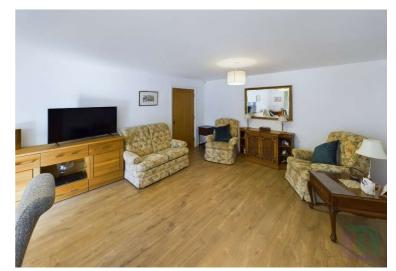

From the entrance hall, doors lead to all accommodation. The spacious living area features an open-plan flow, combining lounge and dining spaces with double doors that open out to your own outdoor seating area, perfect for enjoying the surrounding views. The modern kitchen is well-appointed with a range of units, drawers, and built-in appliances, offering style and practicality.