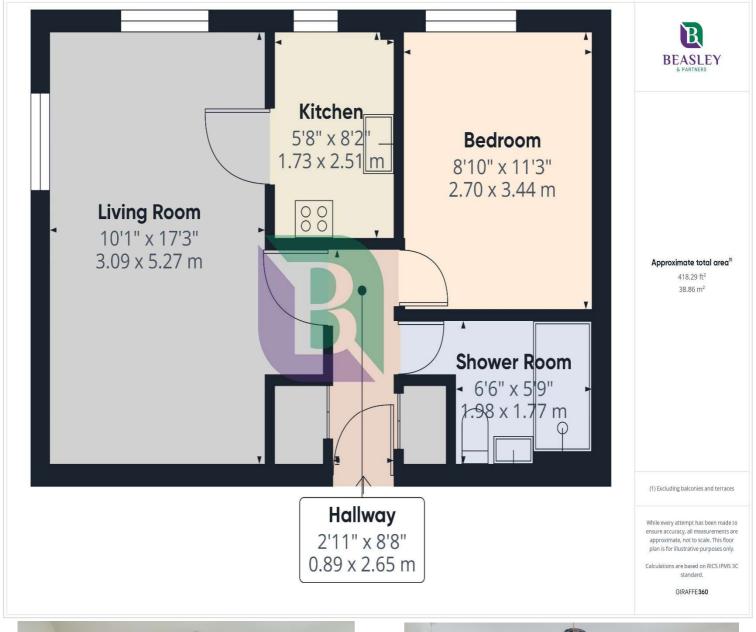

Ground Rent: £10 per annum

Council Tax Band: B

EPC rating: C

The apartment offers entrance hall, living room, kitchen, one double bedroom and refitted shower room.

The apartment is double glazed throughout with wall mounted electric heating. It has also recently had a refitted modern shower room installed with a walk in shower, complimentary tiled walls and inset ceiling lights, New carpets have been laid in the hallway, lounge and bedroom as well as being freshly painted.