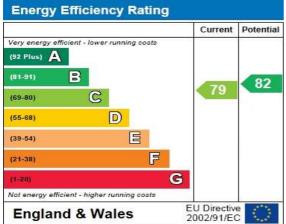

Ground Rent: £10 per annum

Council Tax Band: B

EPC rating: C

The apartment offers entrance hall, living room, kitchen, one double bedroom and refitted shower room.

The apartment is double glazed throughout with wall mounted electric heating. It has also recently had a refitted modern shower room installed with a walk in shower, complimentary tiled walls and inset ceiling lights, New carpets have been laid in the hallway, lounge and bedroom as well as being freshly painted.