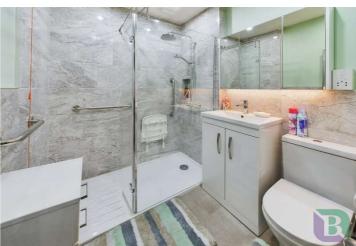

Ground Rent: £10 per annum

Council Tax Band: B

EPC rating: C

The apartment offers entrance hall, living room, kitchen, one double bedroom and refitted shower room.

The apartment is double glazed throughout with wall mounted electric heating. It has also recently had a refitted modern shower room installed with a walk in shower, complimentary tiled walls and inset ceiling lights, New carpets have been laid in the hallway, lounge and bedroom as well as being freshly painted.