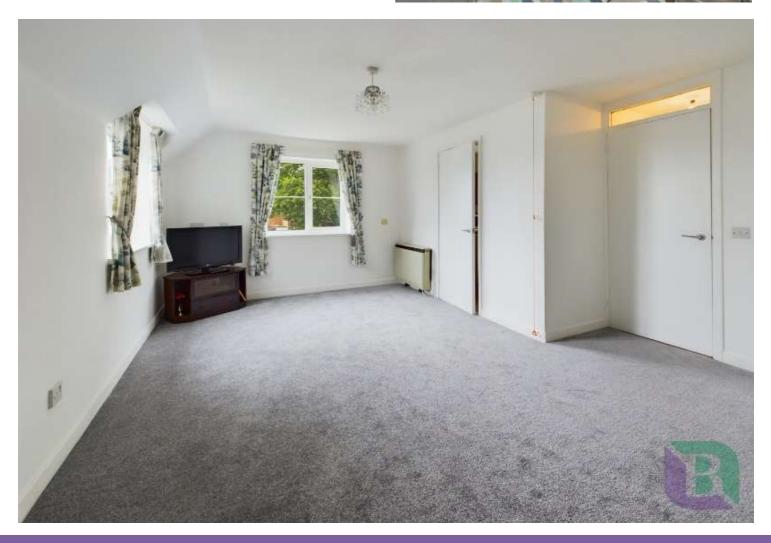

Ground Rent: £10 per annum

Council Tax Band: B

EPC rating: C

The apartment offers entrance hall, living room, kitchen, one double bedroom and refitted shower room.

The apartment is double glazed throughout with wall mounted electric heating. It has also recently had a refitted modern shower room installed with a walk in shower, complimentary tiled walls and inset ceiling lights, New carpets have been laid in the hallway, lounge and bedroom as well as being freshly painted.