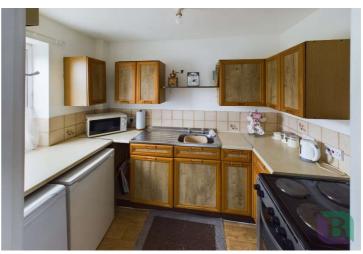

Ground Rent: £10 per annum

Council Tax Band: B

EPC rating: C

The apartment offers entrance hall, living room, kitchen, one double bedroom and refitted shower room.

The apartment is double glazed throughout with wall mounted electric heating. It has also recently had a refitted modern shower room installed with a walk in shower, complimentary tiled walls and inset ceiling lights, New carpets have been laid in the hallway, lounge and bedroom as well as being freshly painted.