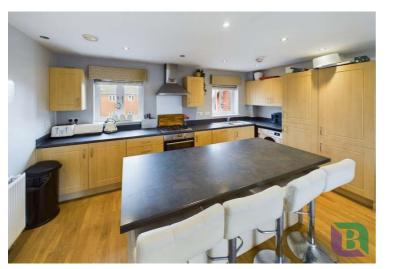

## Kiln Drive Woburn Sands, MK178FE

The vendor has informed the agent: Annual Service Charge: £1200 Annual Ground Rent: £250 Lease Remaining: 113 years Council Tax Band C

The heart of the home is the open plan kitchen, dining, and lounge area, enhanced by a large bay window that fills the space with natural light. The modern kitchen is well equipped with a range of units and integrated appliances, making it both stylish and functional.