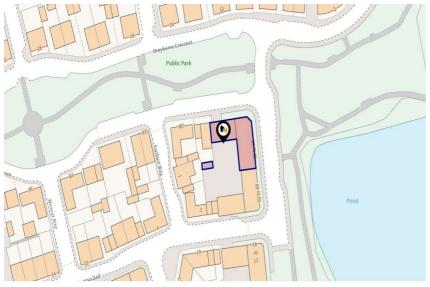

Located near Woburn Sands train station, the apartment is close to a pond and green areas, local schools, and Woburn Sands Sports Hall. The main hub of Woburn Sands, with its high street offering a variety of shops, boutiques, pubs, and eateries, is also nearby. The town is set against the stunning backdrop of Aspley Woods. Neighbouring villages include Aspley Guise and Woburn. The property offers convenient road links to the M1 and A421 Bedford Bypass, and Central Milton Keynes is approximately a 15-minute drive away.