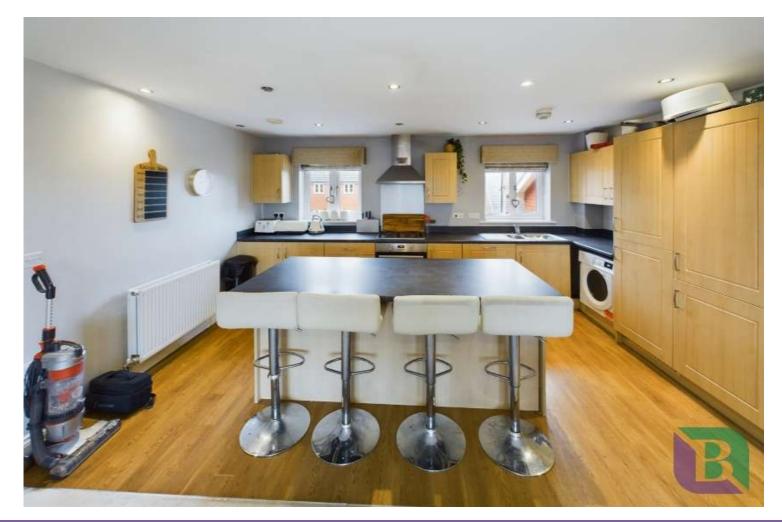

## Kiln Drive Woburn Sands, MK178FE

The vendor has informed the agent: Annual Service Charge: £1200 Annual Ground Rent: £250 Lease Remaining: 113 years Council Tax Band C

The heart of the home is the open plan kitchen, dining, and lounge area, enhanced by a large bay window that fills the space with natural light. The modern kitchen is well equipped with a range of units and integrated appliances, making it both stylish and functional.