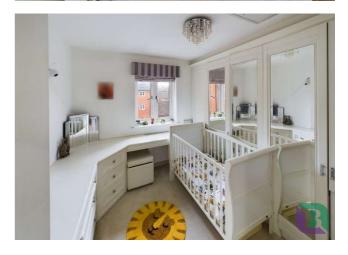

The primary bedroom benefits from an en-suite and a large bay window, while the second bedroom is generously sized. The third bedroom features fitted wardrobes, providing excellent storage. The main bathroom is fitted with a white suite and complemented by stylish tiling.