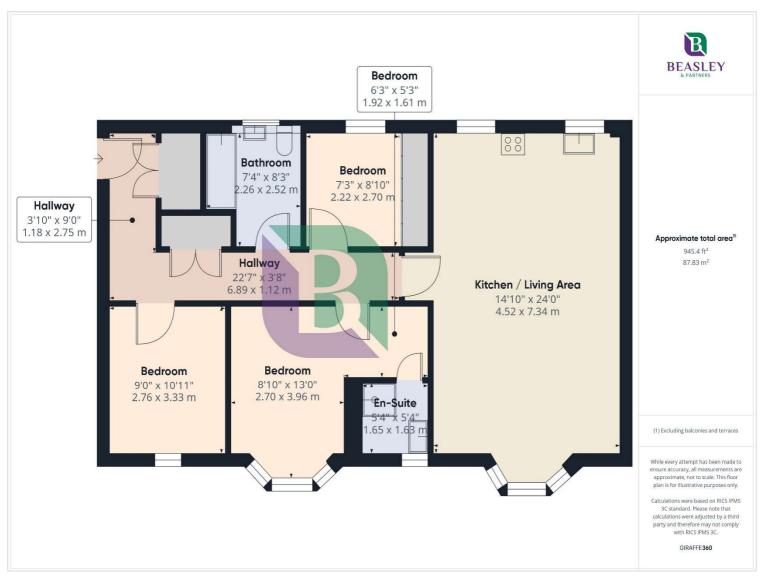

Kiln Drive, Woburn Sands, MK17 8FE Price: £275,000 Leasehold

Situated in a prime location, this bright and neutrally decorated second floor apartment offers generous living space, including three bedrooms and two bathrooms.

## Kiln Drive Woburn Sands, MK178FE

The vendor has informed the agent: Annual Service Charge: £1200 Annual Ground Rent: £250 Lease Remaining: 113 years Council Tax Band C

The heart of the home is the open plan kitchen, dining, and lounge area, enhanced by a large bay window that fills the space with natural light. The modern kitchen is well equipped with a range of units and integrated appliances, making it both stylish and functional.

The primary bedroom benefits from an en-suite and a large bay window, while the second bedroom is generously sized. The third bedroom features fitted wardrobes, providing excellent storage. The main bathroom is fitted with a white suite and complemented by stylish tiling.