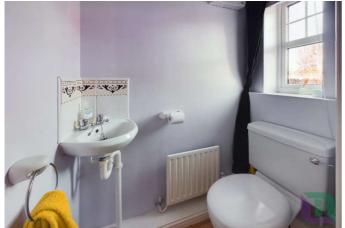

You enter the property into the hallway, where stairs rise to the first floor. Doors lead to the cloakroom and the living room, which benefits from an under stairs storage cupboard. An arch way connects the living room to the dining room, which features patio doors opening to the rear garden and another arch way leading to the kitchen which is fitted with a range of units, built in oven, hob and space for white goods.

From the first-floor landing, doors lead to two generously sized bedrooms and the bathroom. The primary bedroom benefits from two windows allowing natural light to flood in, while the second bedroom features built-in wardrobes with sliding mirrored doors. The bathroom is fitted with a white suite and finished with complementary tiled splashbacks.