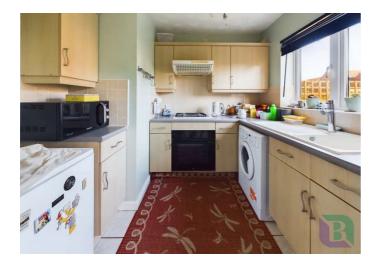

You enter the property into the hallway, where stairs rise to the first floor. Doors lead to the cloakroom and the living room, which benefits from an under stairs storage cupboard. An arch way connects the living room to the dining room, which features patio doors opening to the rear garden and another arch way leading to the kitchen which is fitted with a range of units, built in oven, hob and space for white goods.