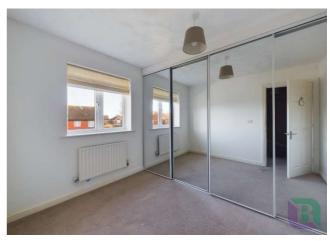

From the first-floor landing, doors lead to two generously sized bedrooms and the bathroom. The primary bedroom benefits from two windows allowing natural light to flood in, while the second bedroom features built-in wardrobes with sliding mirrored doors. The bathroom is fitted with a white suite and finished with complementary tiled splashbacks.