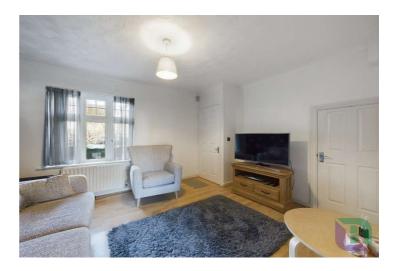

You enter the property into the hallway, where stairs rise to the first floor. Doors lead to the cloakroom and the living room, which benefits from an under stairs storage cupboard. An arch way connects the living room to the dining room, which features patio doors opening to the rear garden and another arch way leading to the kitchen which is fitted with a range of units, built in oven, hob and space for white goods.