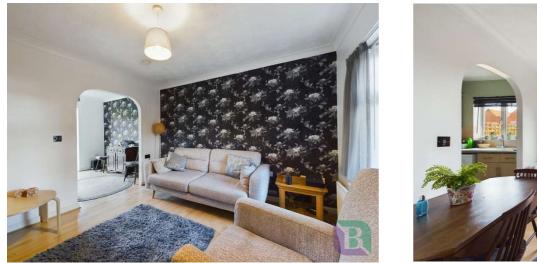

You enter the property into the hallway, where stairs rise to the first floor. Doors lead to the cloakroom and the living room, which benefits from an under stairs storage cupboard. An arch way connects the living room to the dining room, which features patio doors opening to the rear garden and another arch way leading to the kitchen which is fitted with a range of units, built in oven, hob and space for white goods.