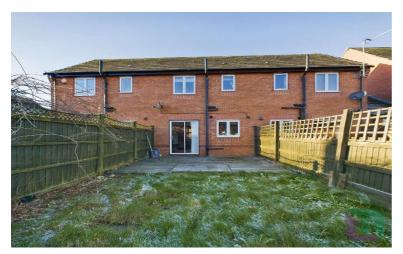

Externally to the rear is an enclosed garden with decking and the remainder mainly laid to lawn. To the front is slated areas, path to front door and off-road parking.

**6 High Street** Woburn Sands **Buckinghamshire MK17 8RL** 