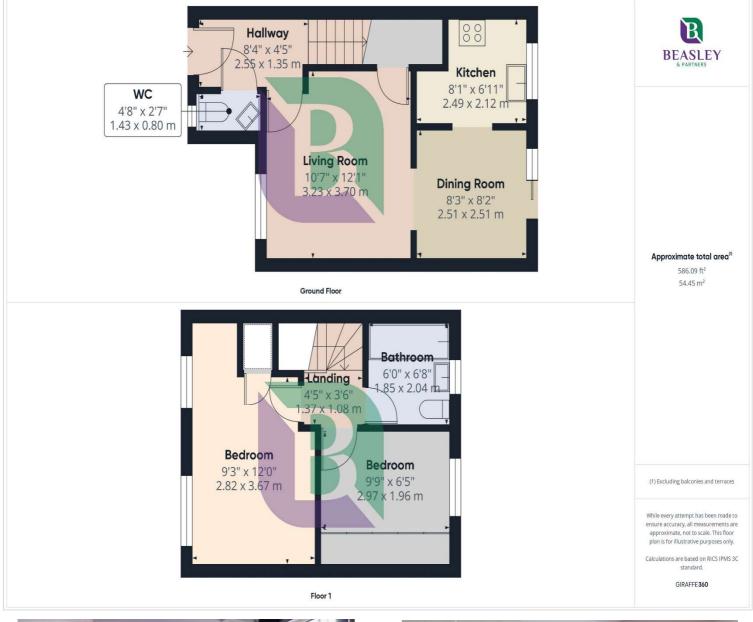

You enter the property into the hallway, where stairs rise to the first floor. Doors lead to the cloakroom and the living room, which benefits from an under stairs storage cupboard. An arch way connects the living room to the dining room, which features patio doors opening to the rear garden and another arch way leading to the kitchen which is fitted with a range of units, built in oven, hob and space for white goods.

From the first-floor landing, doors lead to two generously sized bedrooms and the bathroom. The primary bedroom benefits from two windows allowing natural light to flood in, while the second bedroom features built-in wardrobes with sliding mirrored doors. The bathroom is fitted with a white suite and finished with complementary tiled splashbacks.