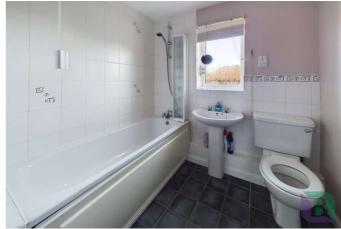

From the first-floor landing, doors lead to two generously sized bedrooms and the bathroom. The primary bedroom benefits from two windows allowing natural light to flood in, while the second bedroom features built-in wardrobes with sliding mirrored doors. The bathroom is fitted with a white suite and finished with complementary tiled splashbacks.