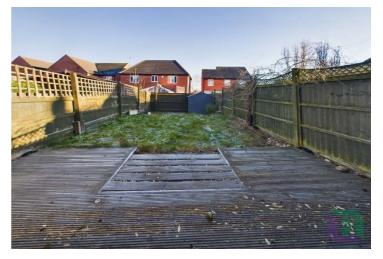

Externally to the rear is an enclosed garden with decking and the remainder mainly laid to lawn. To the front is slated areas, path to front door and off-road parking.

**6 High Street** Woburn Sands **Buckinghamshire MK17 8RL** 