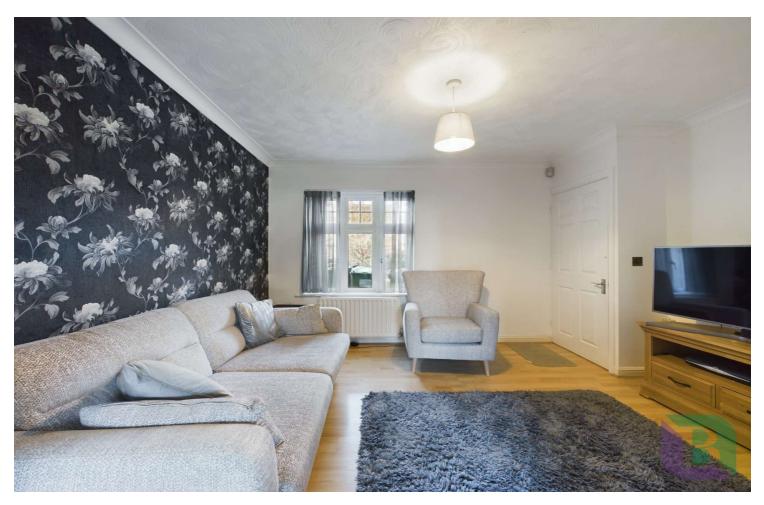

You enter the property into the hallway, where stairs rise to the first floor. Doors lead to the cloakroom and the living room, which benefits from an under stairs storage cupboard. An arch way connects the living room to the dining room, which features patio doors opening to the rear garden and another arch way leading to the kitchen which is fitted with a range of units, built in oven, hob and space for white goods.