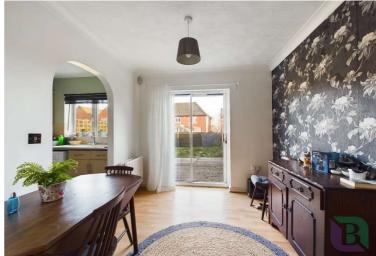

You enter the property into the hallway, where stairs rise to the first floor. Doors lead to the cloakroom and the living room, which benefits from an under stairs storage cupboard. An arch way connects the living room to the dining room, which features patio doors opening to the rear garden and another arch way leading to the kitchen which is fitted with a range of units, built in oven, hob and space for white goods.