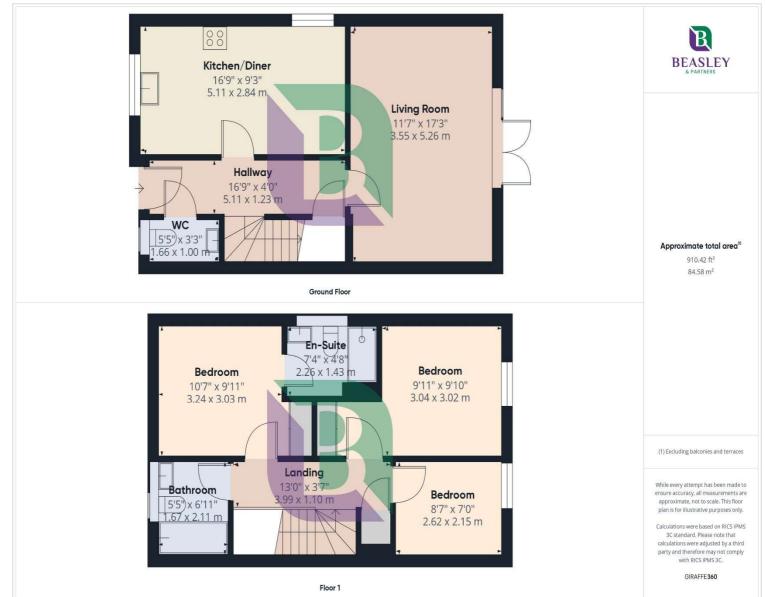

Upon entering, the hallway provides access to the downstairs cloakroom, kitchen/diner, and lounge, with stairs leading to the first floor.

The stylish kitchen/diner is well-equipped with a range of white units and drawers, complemented by a built-in double oven, hob with a chimneystyle extractor, and integrated appliances, including a dishwasher, washing machine, and fridge freezer. The bright and inviting lounge is positioned at the rear of the property, featuring double doors that open onto the garden.

Upstairs, the first-floor landing leads to three well-proportioned bedrooms, including a master with its own en-suite. The family bathroom is beautifully finished with a white suite, a bath with an overhead shower, a heated towel rail, and elegant tiling.