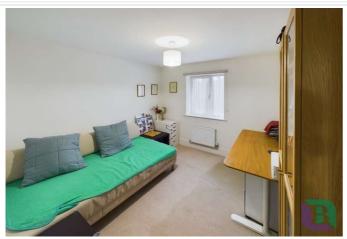

Upon entering, the hallway provides access to the downstairs cloakroom, kitchen/diner, and lounge, with stairs leading to the first floor.

The stylish kitchen/diner is well-equipped with a range of white units and drawers, complemented by a built-in double oven, hob with a chimneystyle extractor, and integrated appliances, including a dishwasher, washing machine, and fridge freezer. The bright and inviting lounge is positioned at the rear of the property, featuring double doors that open onto the garden.