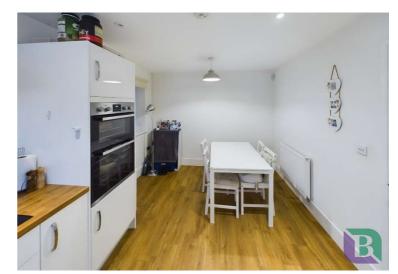

Upon entering, the hallway provides access to the downstairs cloakroom, kitchen/diner, and lounge, with stairs leading to the first floor.

The stylish kitchen/diner is well-equipped with a range of white units and drawers, complemented by a built-in double oven, hob with a chimneystyle extractor, and integrated appliances, including a dishwasher, washing machine, and fridge freezer. The bright and inviting lounge is positioned at the rear of the property, featuring double doors that open onto the garden.