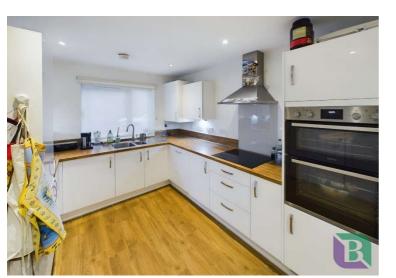

Upon entering, the hallway provides access to the downstairs cloakroom, kitchen/diner, and lounge, with stairs leading to the first floor.

The stylish kitchen/diner is well-equipped with a range of white units and drawers, complemented by a built-in double oven, hob with a chimneystyle extractor, and integrated appliances, including a dishwasher, washing machine, and fridge freezer. The bright and inviting lounge is positioned at the rear of the property, featuring double doors that open onto the garden.