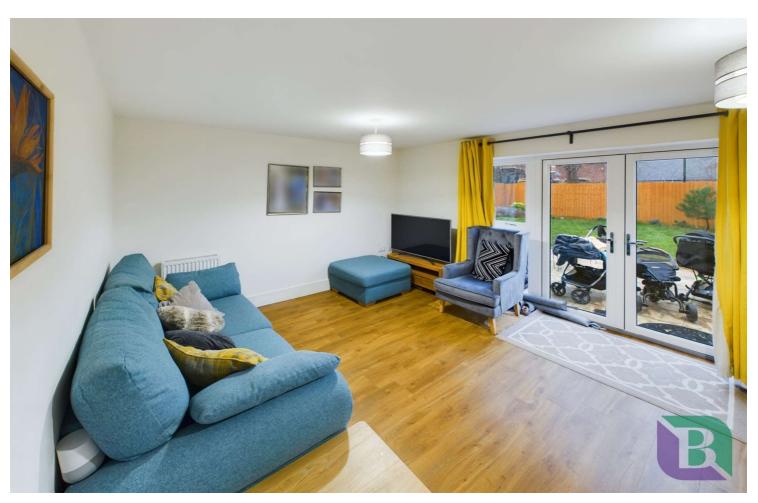

Upon entering, the hallway provides access to the downstairs cloakroom, kitchen/diner, and lounge, with stairs leading to the first floor.

The stylish kitchen/diner is well-equipped with a range of white units and drawers, complemented by a built-in double oven, hob with a chimneystyle extractor, and integrated appliances, including a dishwasher, washing machine, and fridge freezer. The bright and inviting lounge is positioned at the rear of the property, featuring double doors that open onto the garden.