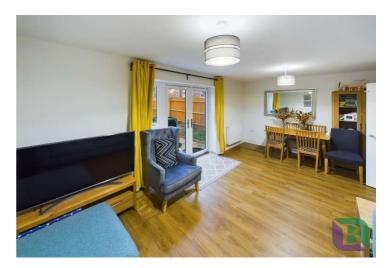

Upon entering, the hallway provides access to the downstairs cloakroom, kitchen/diner, and lounge, with stairs leading to the first floor.

The stylish kitchen/diner is well-equipped with a range of white units and drawers, complemented by a built-in double oven, hob with a chimneystyle extractor, and integrated appliances, including a dishwasher, washing machine, and fridge freezer. The bright and inviting lounge is positioned at the rear of the property, featuring double doors that open onto the garden.