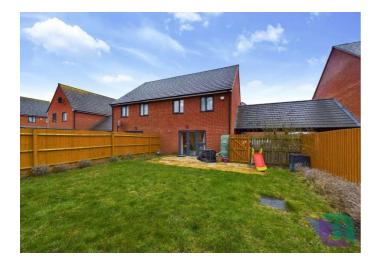

To the rear is an enclosed mainly lawned garden with a patio and shrub borders, there is gated access to the side driveway with carport. There is a small garden area to the front and to the side a driveway and carport providing off road parking for two vehicles.