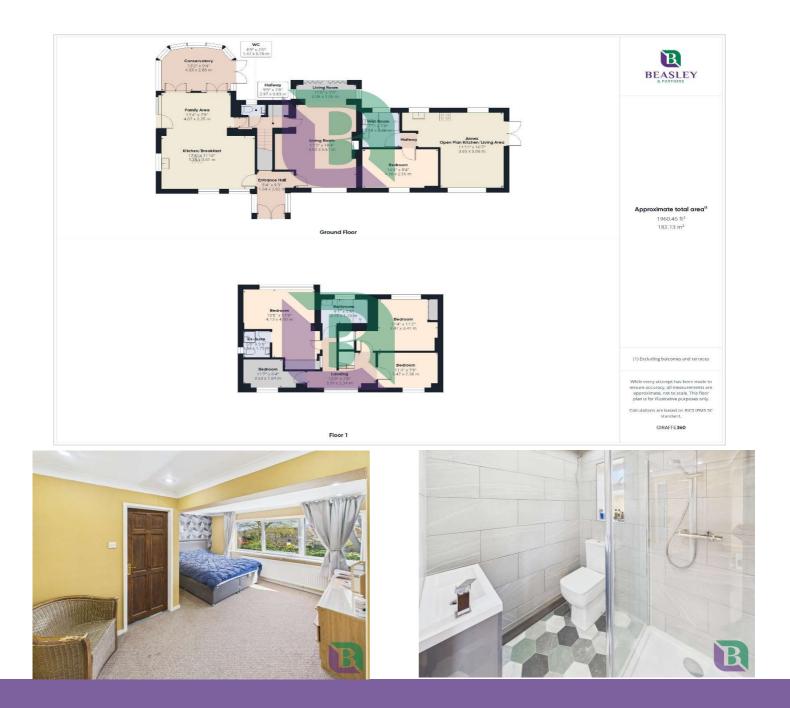

Entering into the entrance hall via a double front door there is a storage cupboard and doors to the kitchen/breakfast and lounge.

The kitchen/breakfast room has dual aspect windows and designed for family life. It is fitted with a collection of modern units and drawers, complemented by quartz work surfaces that incorporate an inset one and a half bowl sink with a mixer hose spray tap. A large central island with further storage and a quartz surface includes an inset electric hob and doubles as a breakfast bar, perfect for casual dining.

At the far end of the room is a family area, featuring a large window and a door leading directly out to the garden. Two sets of double doors open into the conservatory, which in turn offers another set of double doors to the garden, making this a bright, versatile hub for family living and entertaining. A door leads through to an inner hall which has the stairs to the first floor, storage, cloakroom and door the lounge.

The lounge is another bright room being dual aspect with bi folds doors to the garden and a fireplace with wood burner.

To the first floor is the family shower room, four bedrooms, two doubles with built in wardrobes and two singles. The primary bedroom also has the added benefit of an en-suite.

The annex is a brilliant addition, offering its own private entrance and enclosed garden, accessed via a gate from the front, ideal for multi-generational living or an additional income. You enter into a bright and airy open-plan living and kitchen area through double doors, with dual aspect windows allowing in plenty of natural light.

The kitchen area is well-equipped with a range of units and drawers, a built-in oven, and work surfaces that incorporate an inset single bowl drainer sink with mixer tap and an electric hob with a chimney-style extractor over. A small lobby area has doors to the bedroom and a shower wet room. This self-contained space offers both independence and comfort, making it a valuable extension to the main home. There is also potential to go into the loft.