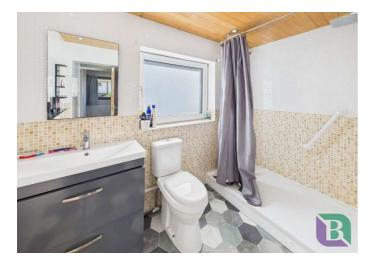

The lounge is another bright room being dual aspect with bi folds doors to the garden and a fireplace with wood burner.

To the first floor is the family shower room, four bedrooms, two doubles with built in wardrobes and two singles. The primary bedroom also has the added benefit of an en-suite.

The kitchen area is well-equipped with a range of units and drawers, a built-in oven, and work surfaces that incorporate an inset single bowl drainer sink with mixer tap and an electric hob with a chimney-style extractor over. A small lobby area has doors to the bedroom and a shower wet room. This self-contained space offers both independence and comfort, making it a valuable extension to the main home. There is also potential to go into the loft.