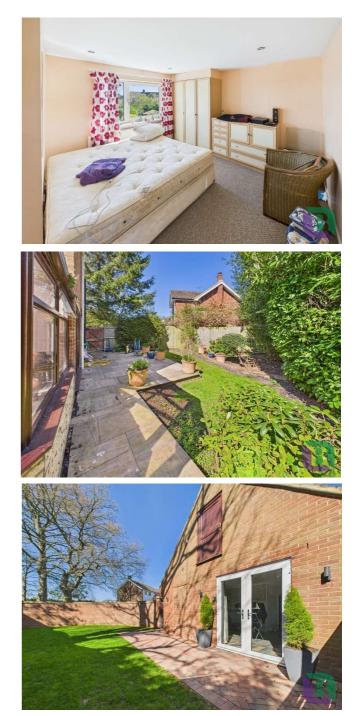

The lounge is another bright room being dual aspect with bi folds doors to the garden and a fireplace with wood burner.

To the first floor is the family shower room, four bedrooms, two doubles with built in wardrobes and two singles. The primary bedroom also has the added benefit of an en-suite.

Externally, the property enjoys a generous plot. To the front, gated access opens onto a driveway providing parking for two to three vehicles and leading to a timber garage. A second driveway offers additional ample parking, accompanied by a lawned garden area with a variety of shrubs and trees, adding to the homes kerb appeal.

A gate provides access to the annex garden, perfectly enclosed for privacy, while another gate leads to the side garden, which wraps around to the rear. The gardens feature patio areas, a range of shrubs, and the remainder laid to lawn, creating a peaceful and secluded outdoor space.