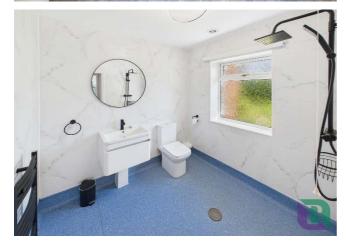

The kitchen area is well-equipped with a range of units and drawers, a built-in oven, and work surfaces that incorporate an inset single bowl drainer sink with mixer tap and an electric hob with a chimney-style extractor over. A small lobby area has doors to the bedroom and a shower wet room. This self-contained space offers both independence and comfort, making it a valuable extension to the main home. There is also potential to go into the loft.