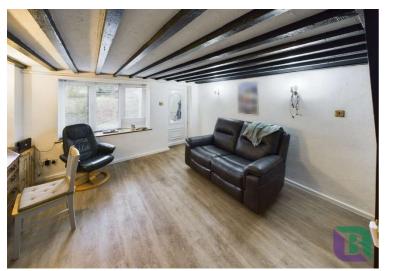

Offered for sale with no above chain.

Club Lane Woburn Sands, MK178RA

Access to the property is from a porch which then has a door to the open plan ground floor, with exposed beams, stairs rising to the first floor, bow bay window to the front and recently fitted with an under-floor heating system. The kitchen area is fitted with a range of units and a has a stable style door accessing the courtyard garden.