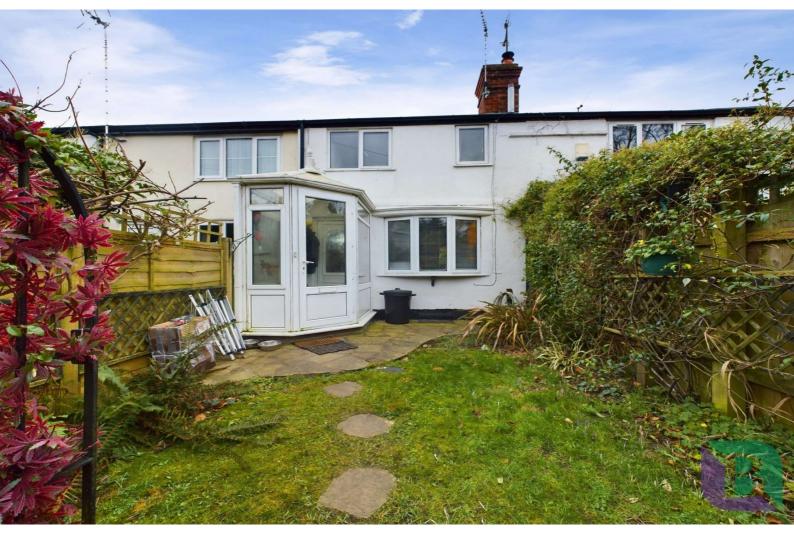

Club Cottages, Club Lane, Woburn Sands, MK17 8RA Price £220,000 Freehold

A charming and quaint cottage set in the heart of Woburn Sands. The property has real character and offers an open plan ground floor with under floor heating, double bedroom and bathroom to the first floor and a small front garden and rear courtyard style garden. This home is perfect for those seeking a cosy retreat.

Offered for sale with no above chain.

Club Lane Woburn Sands, MK178RA

Access to the property is from a porch which then has a door to the open plan ground floor, with exposed beams, stairs rising to the first floor, bow bay window to the front and recently fitted with an under-floor heating system. The kitchen area is fitted with a range of units and a has a stable style door accessing the courtyard garden.