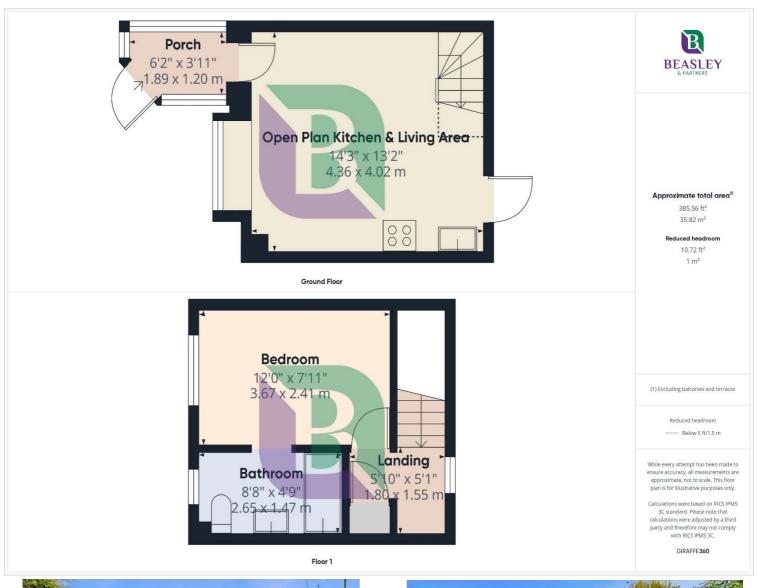

Offered for sale with no above chain.

Club Lane Woburn Sands, MK178RA

Access to the property is from a porch which then has a door to the open plan ground floor, with exposed beams, stairs rising to the first floor, bow bay window to the front and recently fitted with an under-floor heating system. The kitchen area is fitted with a range of units and a has a stable style door accessing the courtyard garden.

From the first-floor landing is the bedroom which is fitted with wardrobes and over bed storage. An arch lead through into the bathroom which has tiled wall and flooring, fitted with a white suite.

Ideally located within walking distance of the High Street. Woburn Sands with the many facilities it has to offer adequately catering for the general day to day shopping requirements of its residents. The High Street has a range of shops, boutiques, cafés, pubs, restaurants, post office, pharmacy, medical centre, library as well as churches, bowls club and garden centres close by and for the tennis enthusiast, the local tennis club.