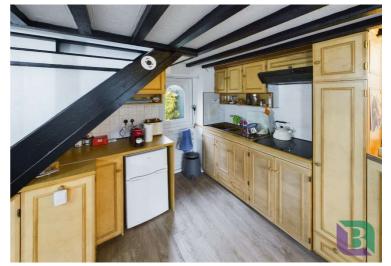

Offered for sale with no above chain.

Club Lane Woburn Sands, MK178RA

Access to the property is from a porch which then has a door to the open plan ground floor, with exposed beams, stairs rising to the first floor, bow bay window to the front and recently fitted with an under-floor heating system. The kitchen area is fitted with a range of units and a has a stable style door accessing the courtyard garden.