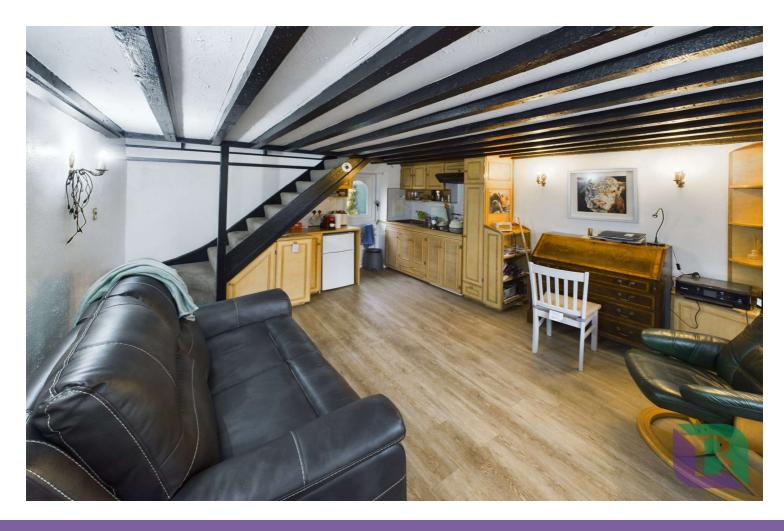

Offered for sale with no above chain.

Club Lane Woburn Sands, MK178RA

Access to the property is from a porch which then has a door to the open plan ground floor, with exposed beams, stairs rising to the first floor, bow bay window to the front and recently fitted with an under-floor heating system. The kitchen area is fitted with a range of units and a has a stable style door accessing the courtyard garden.