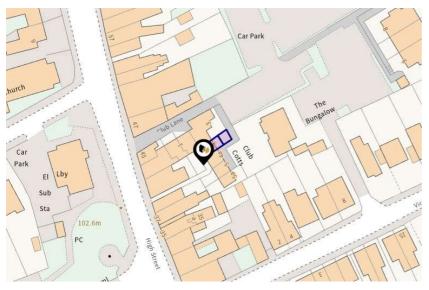

From the first-floor landing is the bedroom which is fitted with wardrobes and over bed storage. An arch lead through into the bathroom which has tiled wall and flooring, fitted with a white suite.

Ideally located within walking distance of the High Street. Woburn Sands with the many facilities it has to offer adequately catering for the general day to day shopping requirements of its residents. The High Street has a range of shops, boutiques, cafés, pubs, restaurants, post office, pharmacy, medical centre, library as well as churches, bowls club and garden centres close by and for the tennis enthusiast, the local tennis club.

Milton Keynes, less than a 15-minute drive and offers a greater choice of facilities including its renowned shopping centre, theatre, cinemas, leisure facilities & so much more. Milton Keynes mainline Central Station has a fast service to London Euston in less than 45 minutes. There is also a regular bus service from the High Street. The development is approximately 2 miles from Junction 13 of the M1 and A421 Bedford Bypass. Also, just a short drive is the Historic Woburn Abbey & world-renowned Woburn Golf courses.