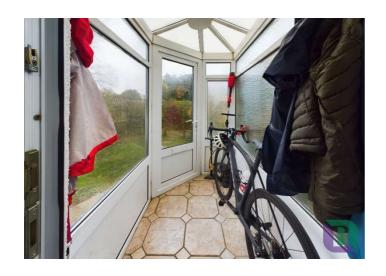

Offered for sale with no above chain.

Club Lane Woburn Sands, MK178RA

Access to the property is from a porch which then has a door to the open plan ground floor, with exposed beams, stairs rising to the first floor, bow bay window to the front and recently fitted with an under-floor heating system. The kitchen area is fitted with a range of units and a has a stable style door accessing the courtyard garden.