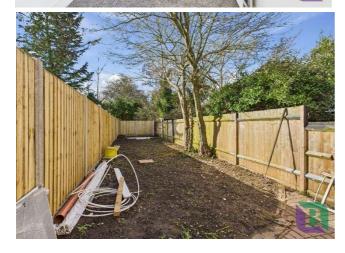

There are two reception rooms, a galley style kitchen, downstairs bathroom and a first-floor shower room. The primary bedroom is located to the front of the property with the second bedroom to the rear with access to the nursery/dressing room/study. Outside to the rear is a garden with new fencing and a small garden to the front. Offered for sale with no above chain.