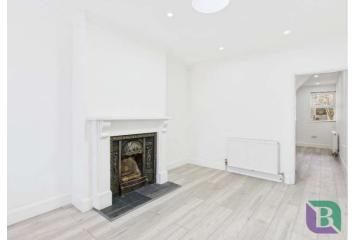

There are two reception rooms, a galley style kitchen, downstairs bathroom and a first-floor shower room. The primary bedroom is located to the front of the property with the second bedroom to the rear with access to the nursery/dressing room/study. Outside to the rear is a garden with new fencing and a small garden to the front. Offered for sale with no above chain.