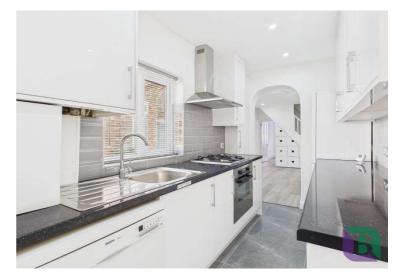

There are two reception rooms, a galley style kitchen, downstairs bathroom and a first-floor shower room. The primary bedroom is located to the front of the property with the second bedroom to the rear with access to the nursery/dressing room/study. Outside to the rear is a garden with new fencing and a small garden to the front. Offered for sale with no above chain.