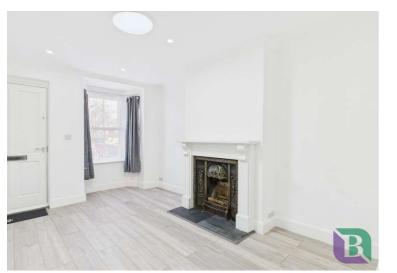

There are two reception rooms, a galley style kitchen, downstairs bathroom and a first-floor shower room. The primary bedroom is located to the front of the property with the second bedroom to the rear with access to the nursery/dressing room/study. Outside to the rear is a garden with new fencing and a small garden to the front. Offered for sale with no above chain.