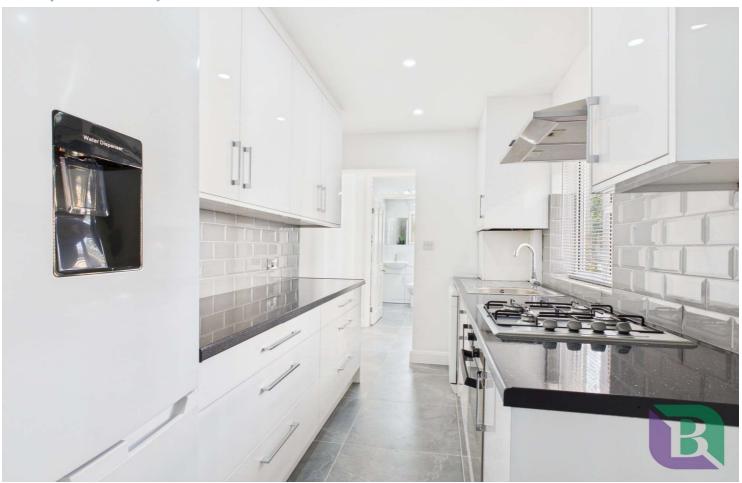

There are two reception rooms, a galley style kitchen, downstairs bathroom and a first-floor shower room. The primary bedroom is located to the front of the property with the second bedroom to the rear with access to the nursery/dressing room/study. Outside to the rear is a garden with new fencing and a small garden to the front. Offered for sale with no above chain.