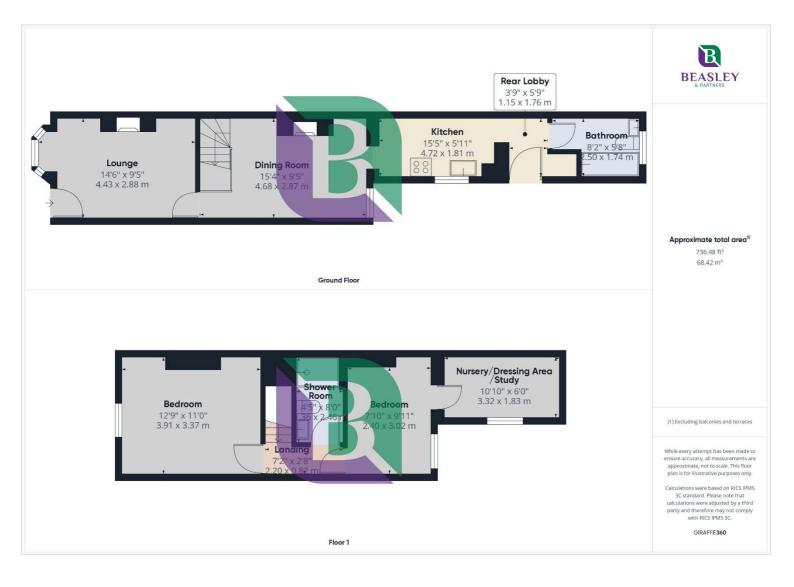

There are two reception rooms, a galley style kitchen, downstairs bathroom and a first-floor shower room. The primary bedroom is located to the front of the property with the second bedroom to the rear with access to the nursery/dressing room/study. Outside to the rear is a garden with new fencing and a small garden to the front. Offered for sale with no above chain.