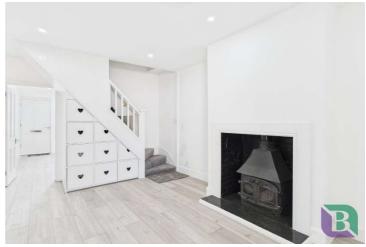

There are two reception rooms, a galley style kitchen, downstairs bathroom and a first-floor shower room. The primary bedroom is located to the front of the property with the second bedroom to the rear with access to the nursery/dressing room/study. Outside to the rear is a garden with new fencing and a small garden to the front. Offered for sale with no above chain.