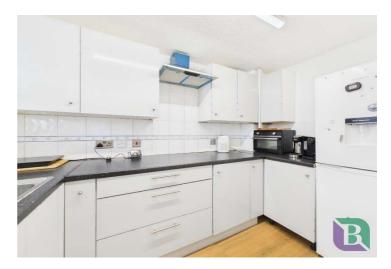

Upon entering the hallway, you are welcomed by a staircase rising to the first floor and doors providing access to the kitchen and lounge/diner.

The kitchen is fitted with a range of units and drawers, complemented by a work surface that incorporates a one-and-a-half bowl single drainer sink unit with a mixer tap. Tiled splash backs add a finishing touch, while there is space for white goods. To the rear of the property is the lounge/diner which has doors leading out to the rear garden.