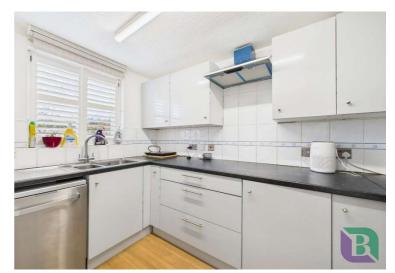

Upon entering the hallway, you are welcomed by a staircase rising to the first floor and doors providing access to the kitchen and lounge/diner.

The kitchen is fitted with a range of units and drawers, complemented by a work surface that incorporates a one-and-a-half bowl single drainer sink unit with a mixer tap. Tiled splash backs add a finishing touch, while there is space for white goods. To the rear of the property is the lounge/diner which has doors leading out to the rear garden.