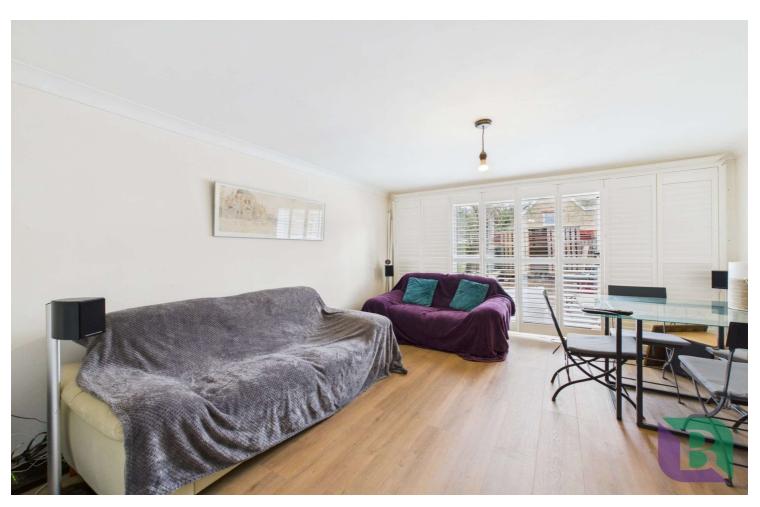

Upon entering the hallway, you are welcomed by a staircase rising to the first floor and doors providing access to the kitchen and lounge/diner.

The kitchen is fitted with a range of units and drawers, complemented by a work surface that incorporates a one-and-a-half bowl single drainer sink unit with a mixer tap. Tiled splash backs add a finishing touch, while there is space for white goods. To the rear of the property is the lounge/diner which has doors leading out to the rear garden.