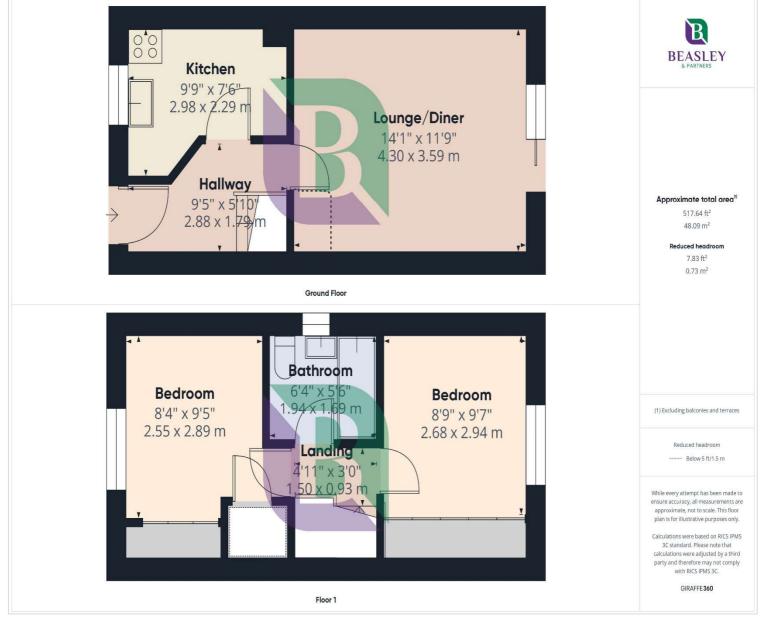

Upon entering the hallway, you are welcomed by a staircase rising to the first floor and doors providing access to the kitchen and lounge/diner.

The kitchen is fitted with a range of units and drawers, complemented by a work surface that incorporates a one-and-a-half bowl single drainer sink unit with a mixer tap. Tiled splash backs add a finishing touch, while there is space for white goods. To the rear of the property is the lounge/diner which has doors leading out to the rear garden.

From the first-floor landing, doors lead to two generously sized bedrooms, both featuring fitted wardrobes for ample storage. The bathroom is fitted with a white suite, tiling to water sensitive areas and a heated towel rail.

Externally to the front there is parking for two vehicles and garden area and to the rear an enclosed garden.

**Notice** 

Please note we have not tested any apparatus, fixtures, fittings, or services. Interested parties must undertake their own investigation into the working order of these items. All measurements are approximate and photographs provided for guidance only.