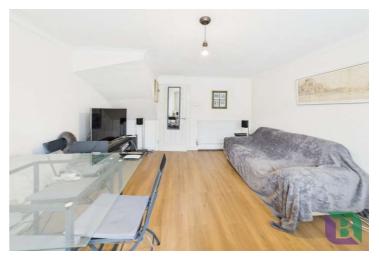

Upon entering the hallway, you are welcomed by a staircase rising to the first floor and doors providing access to the kitchen and lounge/diner.

The kitchen is fitted with a range of units and drawers, complemented by a work surface that incorporates a one-and-a-half bowl single drainer sink unit with a mixer tap. Tiled splash backs add a finishing touch, while there is space for white goods. To the rear of the property is the lounge/diner which has doors leading out to the rear garden.