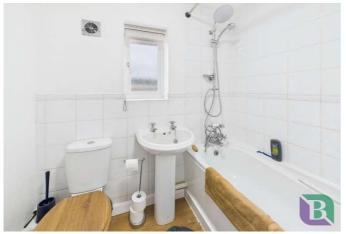

From the first-floor landing, doors lead to two generously sized bedrooms, both featuring fitted wardrobes for ample storage. The bathroom is fitted with a white suite, tiling to water sensitive areas and a heated towel rail.