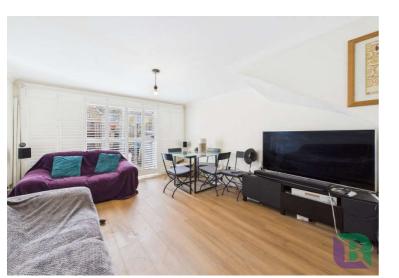

Upon entering the hallway, you are welcomed by a staircase rising to the first floor and doors providing access to the kitchen and lounge/diner.

The kitchen is fitted with a range of units and drawers, complemented by a work surface that incorporates a one-and-a-half bowl single drainer sink unit with a mixer tap. Tiled splash backs add a finishing touch, while there is space for white goods. To the rear of the property is the lounge/diner which has doors leading out to the rear garden.