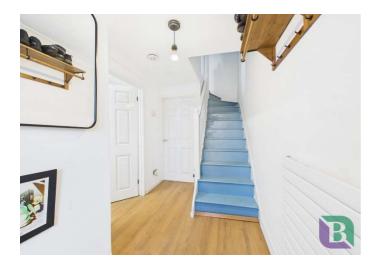

Upon entering the hallway, you are welcomed by a staircase rising to the first floor and doors providing access to the kitchen and lounge/diner.

The kitchen is fitted with a range of units and drawers, complemented by a work surface that incorporates a one-and-a-half bowl single drainer sink unit with a mixer tap. Tiled splash backs add a finishing touch, while there is space for white goods. To the rear of the property is the lounge/diner which has doors leading out to the rear garden.