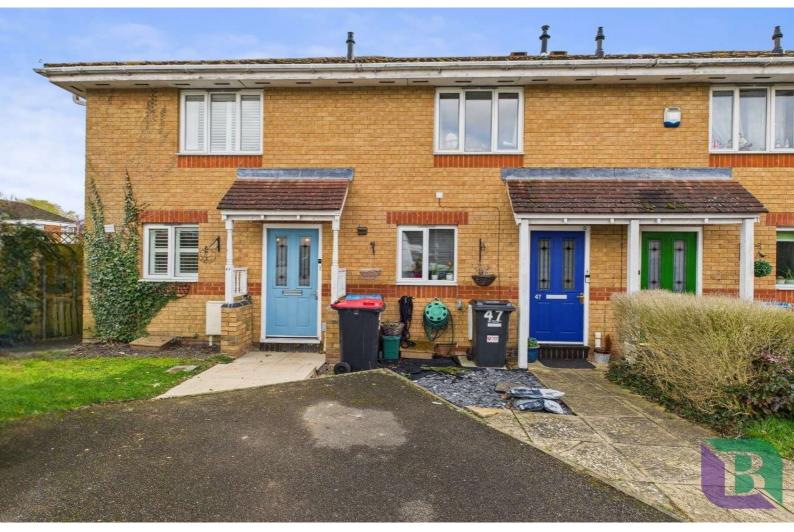

Leary Crescent, Newport Pagnell, MK16 9GB Price £290,000 Freehold

Situated on a generous plot on The Canons residential area in Newport Pagnell, this well presented two bedroom end of terrace house set in a cul-de-sac is an excellent opportunity. Neutrally decorated throughout and complemented with stylish window shutters (excluding the bathroom). Externally, the property features a rear garden, front garden and off road parking for two vehicles. Offered for sale with no onward chain.

Externally to the front there is parking for two vehicles and garden area and to the rear an enclosed garden.

**Notice** 

Please note we have not tested any apparatus, fixtures, fittings, or services. Interested parties must undertake their own investigation into the working order of these items. All measurements are approximate and photographs provided for guidance only.