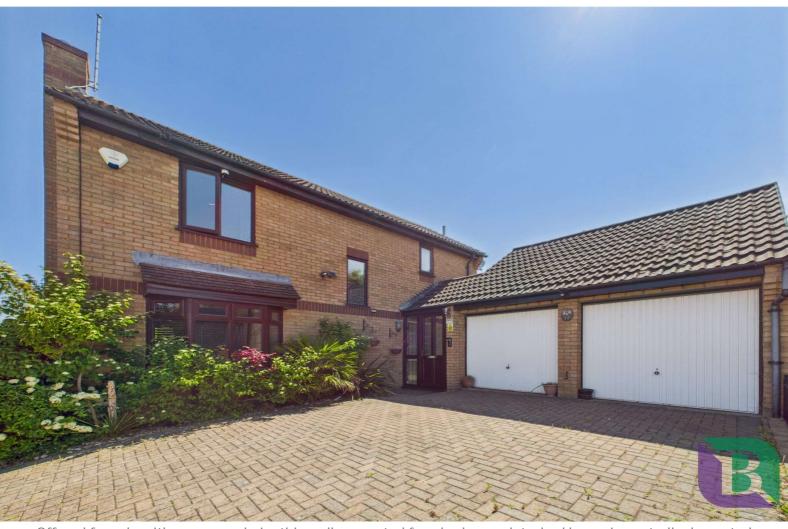

Brearley Avenue, Oldbrook, Milton KeynesMK6 2SH Price £525,000 Freehold

Offered for sale with no upper chain, this well-presented four-bedroom detached home is neutrally decorated throughout, providing light and airy accommodation. Ideally located in the popular area of Oldbrook, the property offers convenient access to Central Milton Keynes and the mainline train station.

## Brearley Avenue Oldbrook, MK6 2SH

The property comprises, entrance porch, entrance hall, cloakroom, kitchen / diner, lounge. To the first floor there are four bedrooms and a re-fitted family bathroom. Externally there is a driveway parking for three cars, double garage and a well maintained, private wrap around garden.

Externally to the front is a driveway providing off road parking leading up to a double garage and various shrubs. The rear garden is split level with patio area, lawn and borders.