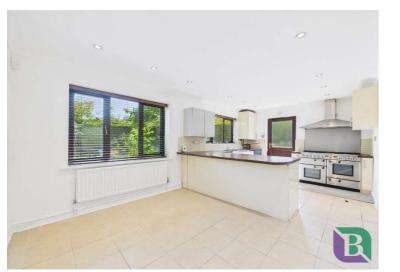

Upon entering the generous porch, a door leads into the hallway, which features stairs rising to the first floor and doors providing access to the downstairs cloakroom, kitchen/diner, and lounge.

The kitchen/diner is fitted with a range of cupboards and drawers, complemented by work surfaces incorporating a sink and drainer. Two windows overlook the garden, and a convenient side door provides external access.