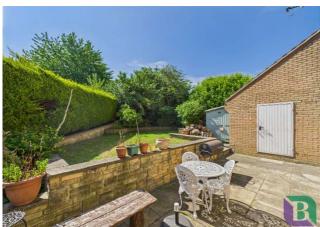

Externally to the front is a driveway providing off road parking leading up to a double garage and various shrubs. The rear garden is split level with patio area, lawn and borders.