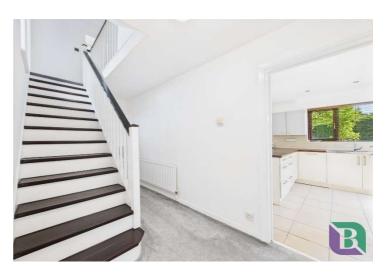

Upon entering the generous porch, a door leads into the hallway, which features stairs rising to the first floor and doors providing access to the downstairs cloakroom, kitchen/diner, and lounge.

The kitchen/diner is fitted with a range of cupboards and drawers, complemented by work surfaces incorporating a sink and drainer. Two windows overlook the garden, and a convenient side door provides external access.