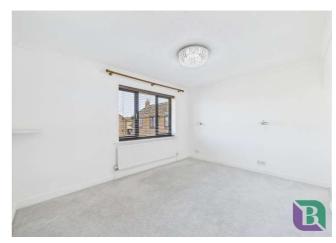

The dual-aspect lounge features a bay window to the front and a door with a glazed side panel opening onto the garden, creating a bright and welcoming living space.

To the first floor are four well-appointed bedrooms, including three doubles and a single. The primary bedroom benefits from a dressing area, providing additional storage and convenience. The family bathroom has been refitted with a modern white three-piece suite.