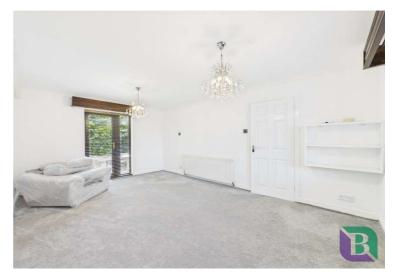

The dual-aspect lounge features a bay window to the front and a door with a glazed side panel opening onto the garden, creating a bright and welcoming living space.

To the first floor are four well-appointed bedrooms, including three doubles and a single. The primary bedroom benefits from a dressing area, providing additional storage and convenience. The family bathroom has been refitted with a modern white three-piece suite.