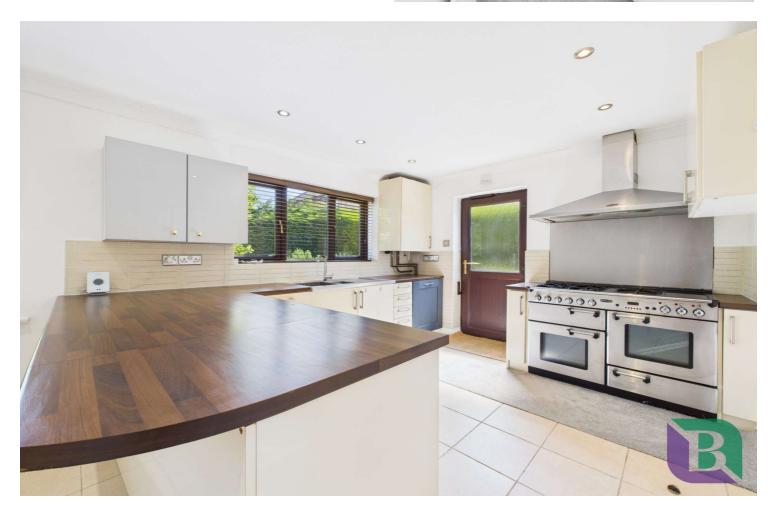

Upon entering the generous porch, a door leads into the hallway, which features stairs rising to the first floor and doors providing access to the downstairs cloakroom, kitchen/diner, and lounge.

The kitchen/diner is fitted with a range of cupboards and drawers, complemented by work surfaces incorporating a sink and drainer. Two windows overlook the garden, and a convenient side door provides external access.