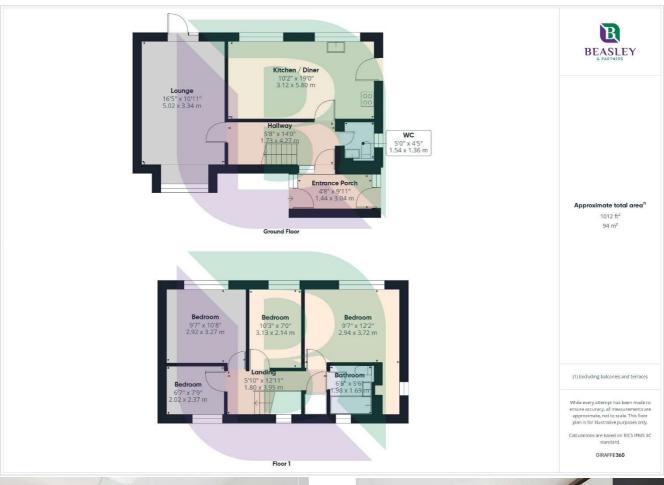

## Brearley Avenue Oldbrook, MK6 2SH

The property comprises, entrance porch, entrance hall, cloakroom, kitchen / diner, lounge. To the first floor there are four bedrooms and a re-fitted family bathroom. Externally there is a driveway parking for three cars, double garage and a well maintained, private wrap around garden.

Upon entering the generous porch, a door leads into the hallway, which features stairs rising to the first floor and doors providing access to the downstairs cloakroom, kitchen/diner, and lounge.

The kitchen/diner is fitted with a range of cupboards and drawers, complemented by work surfaces incorporating a sink and drainer. Two windows overlook the garden, and a convenient side door provides external access.

The dual-aspect lounge features a bay window to the front and a door with a glazed side panel opening onto the garden, creating a bright and welcoming living space.

To the first floor are four well-appointed bedrooms, including three doubles and a single. The primary bedroom benefits from a dressing area, providing additional storage and convenience. The family bathroom has been refitted with a modern white three-piece suite.

Externally to the front is a driveway providing off road parking leading up to a double garage and various shrubs. The rear garden is split level with patio area, lawn and borders.