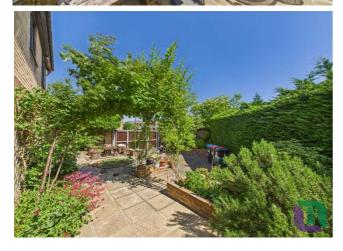

Externally to the front is a driveway providing off road parking leading up to a double garage and various shrubs. The rear garden is split level with patio area, lawn and borders.