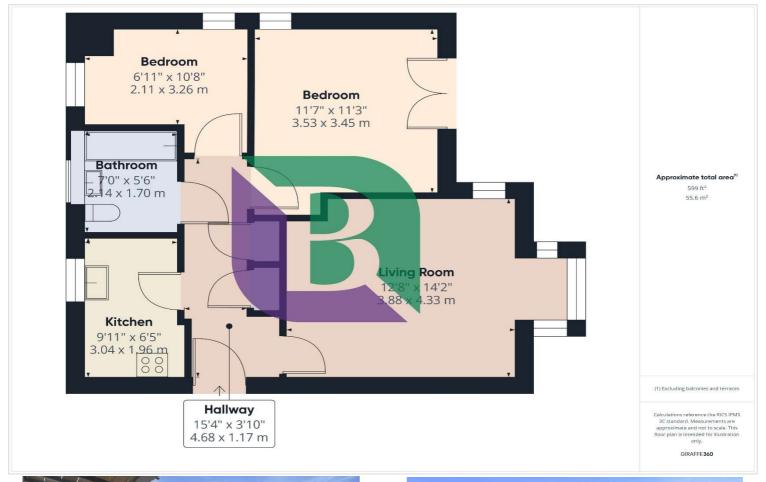

## Vanguard Circle Brooklands, MK10 7JB

- Ground Floor Apartment
- Desirable Location
- Allocated Parking
- Two Double Bedrooms
- Balcony
- Lounge / Diner
- Kitchen

The property comprises; entrance hall with storage cupboards, lounge/diner, kitchen, master bedroom with patio doors leading to private balcony, second bedroom and family bathroom. Externally the property benefits from allocated parking.