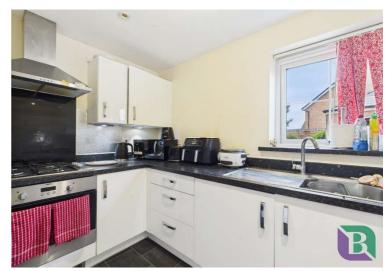

## Vanguard Circle Brooklands, MK10 7JB

- Ground Floor Apartment
- Desirable Location
- Allocated Parking
- Two Double Bedrooms
- Balcony
- Lounge / Diner
- Kitchen

The property comprises; entrance hall with storage cupboards, lounge/diner, kitchen, master bedroom with patio doors leading to private balcony, second bedroom and family bathroom. Externally the property benefits from allocated parking.