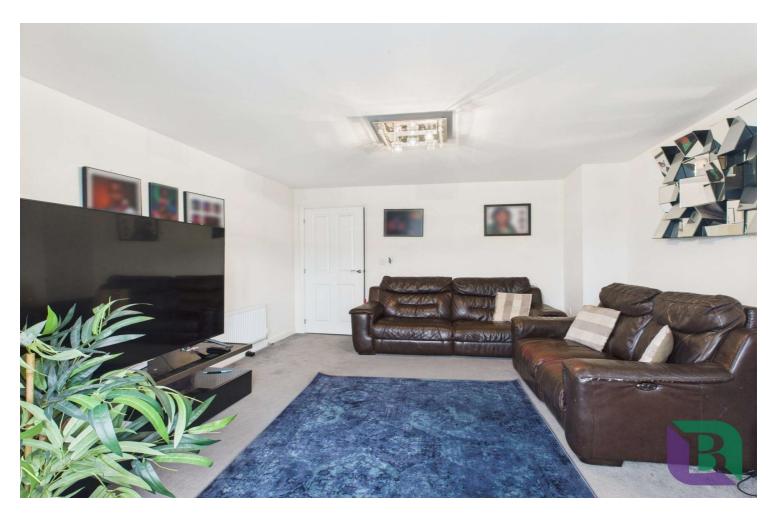

## Vanguard Circle Brooklands, MK10 7JB

- Ground Floor Apartment
- Desirable Location
- Allocated Parking
- Two Double Bedrooms
- Balcony
- Lounge / Diner
- Kitchen

The property comprises; entrance hall with storage cupboards, lounge/diner, kitchen, master bedroom with patio doors leading to private balcony, second bedroom and family bathroom. Externally the property benefits from allocated parking.