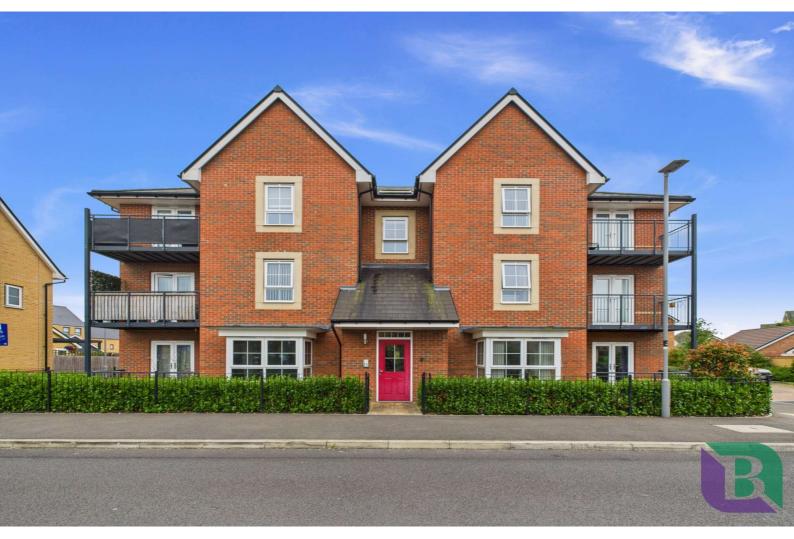

Vanguard Circle, Brooklands, MK10 7JB Offers in Excess of £230,000 Leasehold

Situated in the highly desirable area of Brooklands is this spacious two bedroom ground floor apartment. Ideally positioned within walking distance of Brooklands Square, the local GP surgery, and primary school.

## Vanguard Circle Brooklands, MK10 7JB

- Ground Floor Apartment
- Desirable Location
- Allocated Parking
- Two Double Bedrooms
- Balcony
- Lounge / Diner
- Kitchen

The property comprises; entrance hall with storage cupboards, lounge/diner, kitchen, master bedroom with patio doors leading to private balcony, second bedroom and family bathroom. Externally the property benefits from allocated parking.