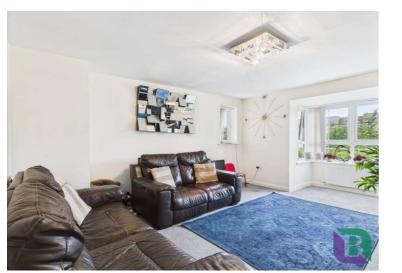

## Vanguard Circle Brooklands, MK10 7JB

- Ground Floor Apartment
- Desirable Location
- Allocated Parking
- Two Double Bedrooms
- Balcony
- Lounge / Diner
- Kitchen

The property comprises; entrance hall with storage cupboards, lounge/diner, kitchen, master bedroom with patio doors leading to private balcony, second bedroom and family bathroom. Externally the property benefits from allocated parking.