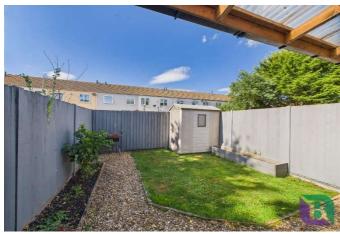

Externally to the rear is an enclosed garden with decked area, gravel, lawn and planting beds to the border. To the front is block paved off road parking for two vehicles and gated access to an enclosed block paved area leading to the double doors to the ground floor bedroom and the front door.