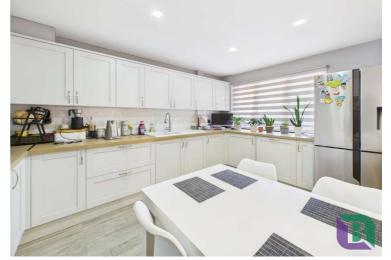

The refitted kitchen boasts a generous range of units and drawers, complemented by ample worktop space with inset gas hob with a chimney-style extractor over and a one-and-a-half bowl sink with a pull-out spray mixer tap, other integrated appliances are an oven, microwave, dishwasher, and washing machine.