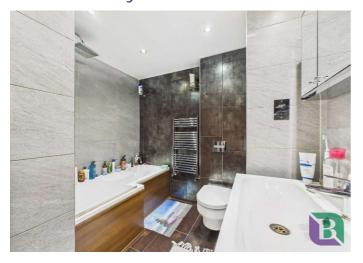

From the first floor landing are doors accessing the family bathroom, two double and a single bedroom. The primary bedroom is of a great size and has a window to the front and a vaulted ceiling with a velux style window.