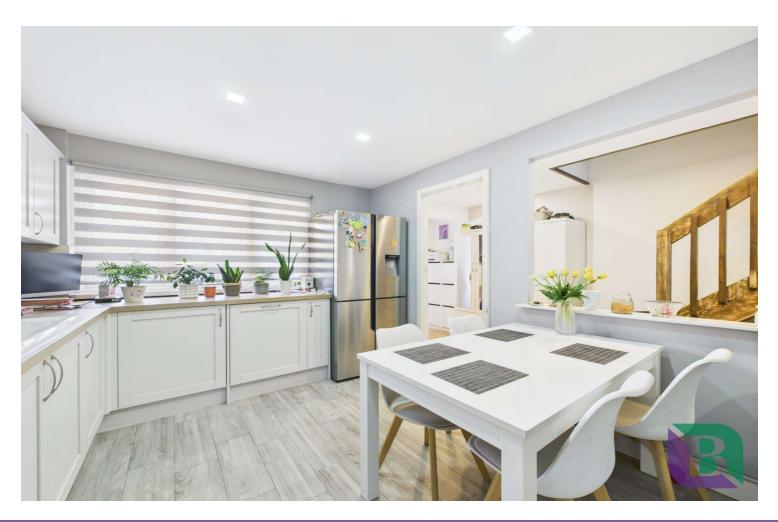

The refitted kitchen boasts a generous range of units and drawers, complemented by ample worktop space with inset gas hob with a chimney-style extractor over and a one-and-a-half bowl sink with a pull-out spray mixer tap, other integrated appliances are an oven, microwave, dishwasher, and washing machine.