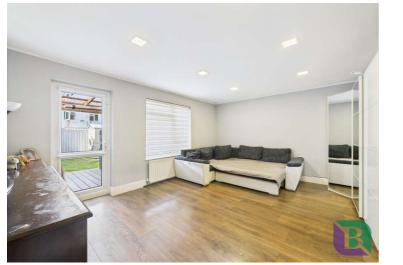

Positioned at the rear of the property, the living room enjoys views of the garden, with a window and glazed door providing direct access to the outdoor space

The first floor bedroom (formerly the garage) has double doors to the side and a private en-suite.