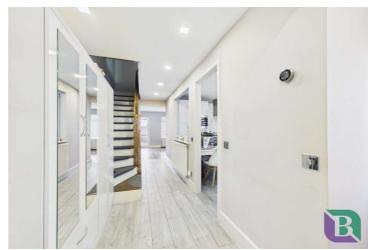

From the entrance hall, stairs rise to the first floor, while a door leads to a bedroom with en-suite (formerly the garage). An openplan feel layout flows seamlessly into the modern kitchen/dining area and the living room