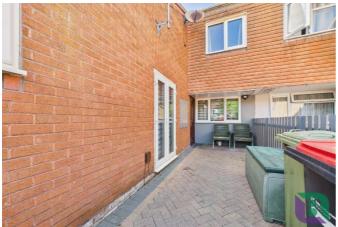

Externally to the rear is an enclosed garden with decked area, gravel, lawn and planting beds to the border. To the front is block paved off road parking for two vehicles and gated access to an enclosed block paved area leading to the double doors to the ground floor bedroom and the front door.