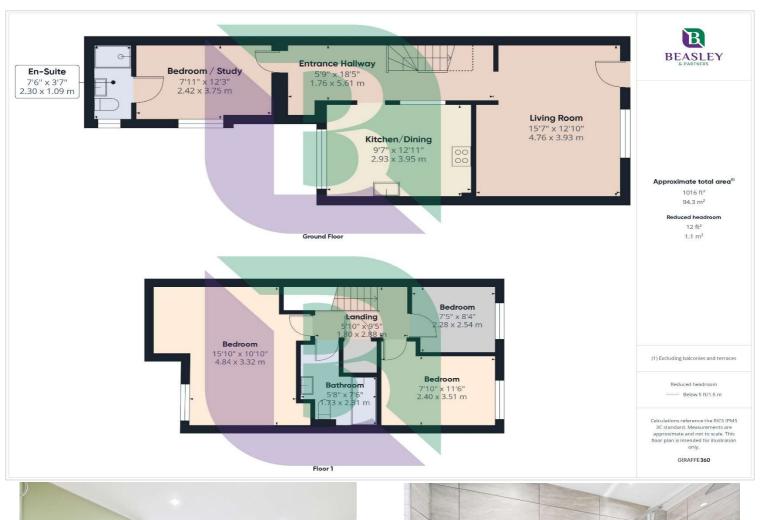

From the entrance hall, stairs rise to the first floor, while a door leads to a bedroom with en-suite (formerly the garage). An openplan feel layout flows seamlessly into the modern kitchen/dining area and the living room

Positioned at the rear of the property, the living room enjoys views of the garden, with a window and glazed door providing direct access to the outdoor space

The first floor bedroom (formerly the garage) has double doors to the side and a private en-suite.

From the first floor landing are doors accessing the family bathroom, two double and a single bedroom. The primary bedroom is of a great size and has a window to the front and a vaulted ceiling with a velux style window.

Externally to the rear is an enclosed garden with decked area, gravel, lawn and planting beds to the border. To the front is block paved off road parking for two vehicles and gated access to an enclosed block paved area leading to the double doors to the ground floor bedroom and the front door.