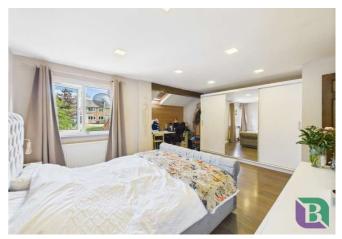

From the first floor landing are doors accessing the family bathroom, two double and a single bedroom. The primary bedroom is of a great size and has a window to the front and a vaulted ceiling with a velux style window.