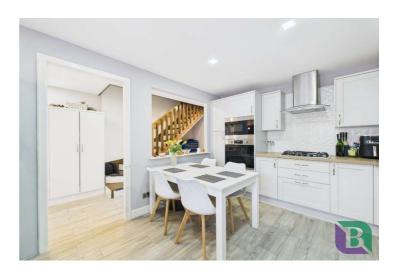

From the entrance hall, stairs rise to the first floor, while a door leads to a bedroom with en-suite (formerly the garage). An openplan feel layout flows seamlessly into the modern kitchen/dining area and the living room

The refitted kitchen boasts a generous range of units and drawers, complemented by ample worktop space with inset gas hob with a chimney-style extractor over and a one-and-a-half bowl sink with a pull-out spray mixer tap, other integrated appliances are an oven, microwave, dishwasher, and washing machine.