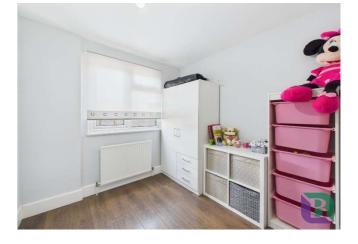

From the first floor landing are doors accessing the family bathroom, two double and a single bedroom. The primary bedroom is of a great size and has a window to the front and a vaulted ceiling with a velux style window.