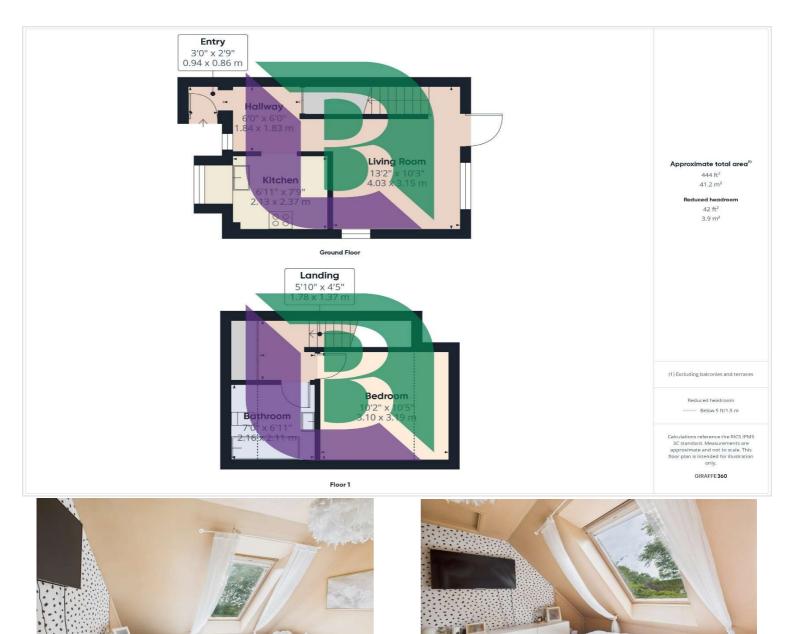

## Upton Grove Shenley Lodge, MK5 7BY

- 35 % Shared Ownership
- One Bedroom House
- Beautifully Presented
- Great Location
- Low Maintenance Rear Garden
- Driveway

In brief the property comprises, entrance porch, hallway, kitchen with space for appliance, lounge. To the first floor, double bedroom and family bathroom. Externally the property features low maintenance rear garden with artificial grass as well as driveway parking to the rear.