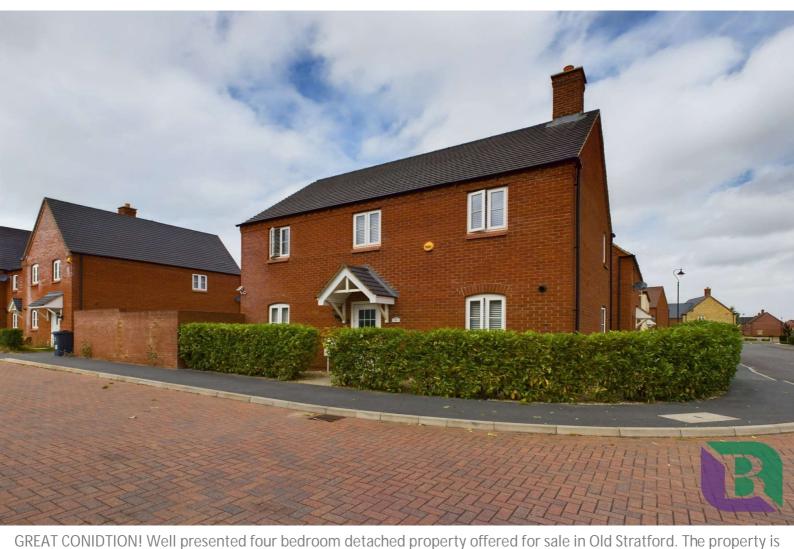

Blackhorse Drive, Old Stratford Offers in Excess of £500,000 Freehold

offered for sale with no upper chain and would make a great home for a growing family.

The property comprises, large entrance hall, living room, kitchen / diner, extra reception room that can be used as a gym or study, cloakroom and utility. First floor houses four bedrooms one with en-suite and a family bathroom. Externally, there is a well-maintained rear garden a detached garage with driveway.

## Blackhorse Drive Old Stratford, MK19 6FH

- Four Bedrooms
- Detached
- Garage & Driveway
- Cloakroom
- Utility
- Study
- En Suite to Master Bedroom
- Kitchen / Diner

Old Stratford is a village located to the very north eastern corner of Milton Keynes on the Buckinghamshire/ Northamptonshire border. It has a local pub, grocery shop, restaurant, take away, and junior school. It is within a comfortable walk (approximately 1/2 mile) of Stony Stratford or a slightly longer but picturesque riverside walk. There are excellent road links to the A5 and A508 giving easy access to Central Milton Keynes and Northampton.