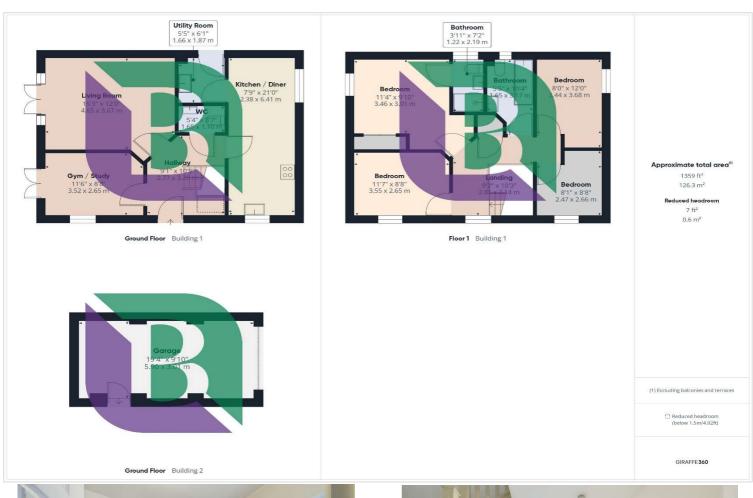

Blackhorse Drive, Old Stratford Offers in Excess of £500,000 Freehold

offered for sale with no upper chain and would make a great home for a growing family.

The property comprises, large entrance hall, living room, kitchen / diner, extra reception room that can be used as a gym or study, cloakroom and utility. First floor houses four bedrooms one with en-suite and a family bathroom. Externally, there is a well-maintained rear garden a detached garage with driveway.

## Blackhorse Drive Old Stratford, MK19 6FH

- Four Bedrooms
- Detached
- Garage & Driveway
- Cloakroom
- Utility
- Study
- En Suite to Master Bedroom
- Kitchen / Diner

Old Stratford is a village located to the very north eastern corner of Milton Keynes on the Buckinghamshire/ Northamptonshire border. It has a local pub, grocery shop, restaurant, take away, and junior school. It is within a comfortable walk (approximately 1/2 mile) of Stony Stratford or a slightly longer but picturesque riverside walk. There are excellent road links to the A5 and A508 giving easy access to Central Milton Keynes and Northampton.