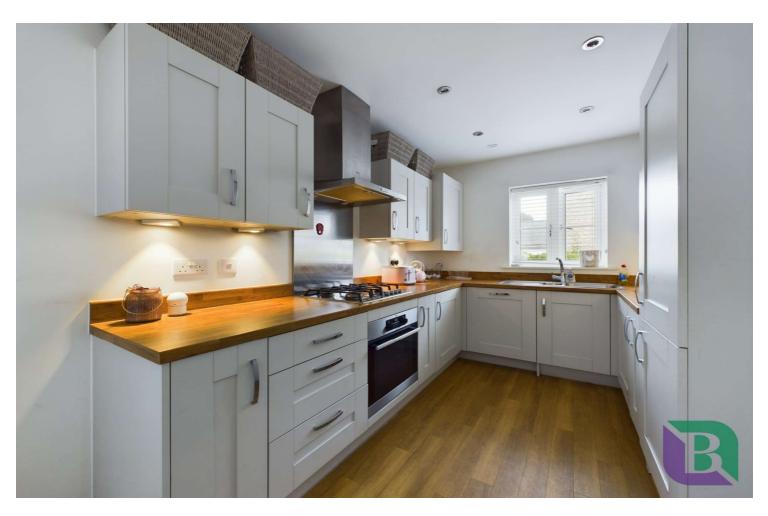

Blackhorse Drive, Old Stratford Offers in Excess of £500,000 Freehold

offered for sale with no upper chain and would make a great home for a growing family.

The property comprises, large entrance hall, living room, kitchen / diner, extra reception room that can be used as a gym or study, cloakroom and utility. First floor houses four bedrooms one with en-suite and a family bathroom. Externally, there is a well-maintained rear garden a detached garage with driveway.

## Blackhorse Drive Old Stratford, MK19 6FH

- Four Bedrooms
- Detached
- Garage & Driveway
- Cloakroom
- Utility
- Study
- En Suite to Master Bedroom
- Kitchen / Diner

Old Stratford is a village located to the very north eastern corner of Milton Keynes on the Buckinghamshire/ Northamptonshire border. It has a local pub, grocery shop, restaurant, take away, and junior school. It is within a comfortable walk (approximately 1/2 mile) of Stony Stratford or a slightly longer but picturesque riverside walk. There are excellent road links to the A5 and A508 giving easy access to Central Milton Keynes and Northampton.