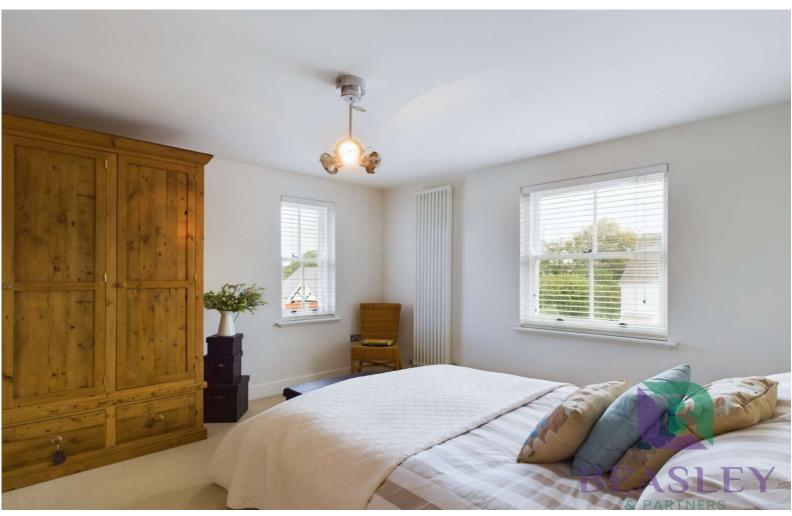

# Master Bedroom

Two sealed unit double glazed windows to rear. Velux skylight windows. Radiators. Wall lights. Five sets of fitted double door wardrobe cupboards with hanging rail and shelving. Recess ceiling lights. Door to eaves storage cupboard.

## Bedroom Two

Sealed unit double glazed sash window to front. Sealed unit double glazed window to side. White radiator. Dimmer switch.

#### **Bedroom Three**

Sealed unit double glazed window to front. Sealed unit double glazed window to side. Dado rail. White radiator. Dimmer switch.