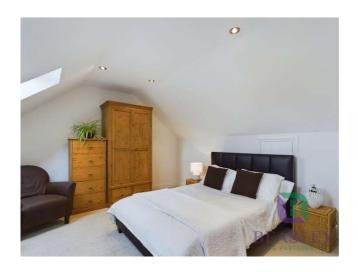

## **Bedroom Four**

Two double glazed Velux skylight windows to rear. Single radiator. Two eaves storage cupboards. Recess ceiling lights. Dimmer switch. Feature vaulted ceiling.

## Bedroom Five

Double glazed Velux skylight window to rear. Two eaves storage cupboards. White radiator. Feature vaulted ceiling. Dimmer switch. Recess ceiling lights.