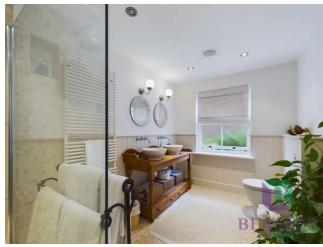

## En Suite

Fitted with a white suite comprising low level WC, twin circular sink units with mixer taps in wooden stand, walk in shower enclosure with glass screen, wall mounted shower mixer and rain head. Large white towel radiator. Under floor heating. Stone tiled floor. Stone tiled walls. Extractor fan.

## Family Bathroom

Sealed unit double glazed sash window to front. Fitted with a white suite comprising low level WC, hand wash basin and roll top bath. Half wood panelled walls. Stone flooring with under floor heating. Recess ceiling lights. Extractor fan. White towel radiator.