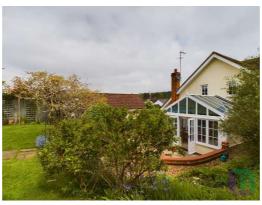

# Conservatory

Sealed unit double glazed windows. Sealed unit double glazed venting windows. Twin sealed unit double glazed doors opening onto rear garden. Central heating thermostat. Stone flooring with under floor heating.

#### Rear

Superb landscaped rear garden with southerly aspect. Indian stone terrace with brick retaining walls. Steps up to main garden area, laid to lawn. Comprehensively stocked flower, shrub beds and borders. Enclosed by fencing.