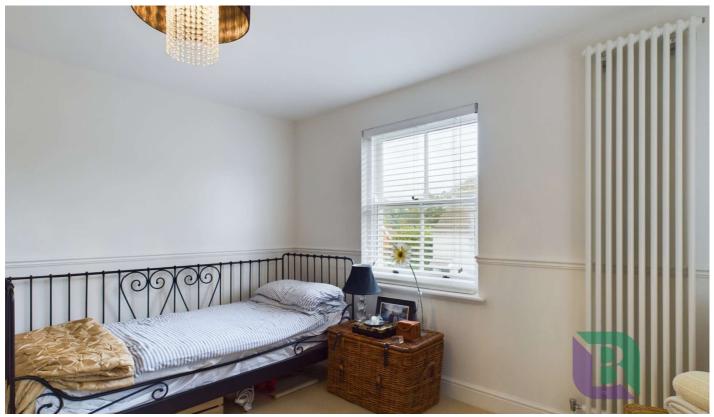

#### **Bedroom Three**

Sealed unit double glazed window to front. Sealed unit double glazed window to side. Dado rail. White radiator. Dimmer switch.