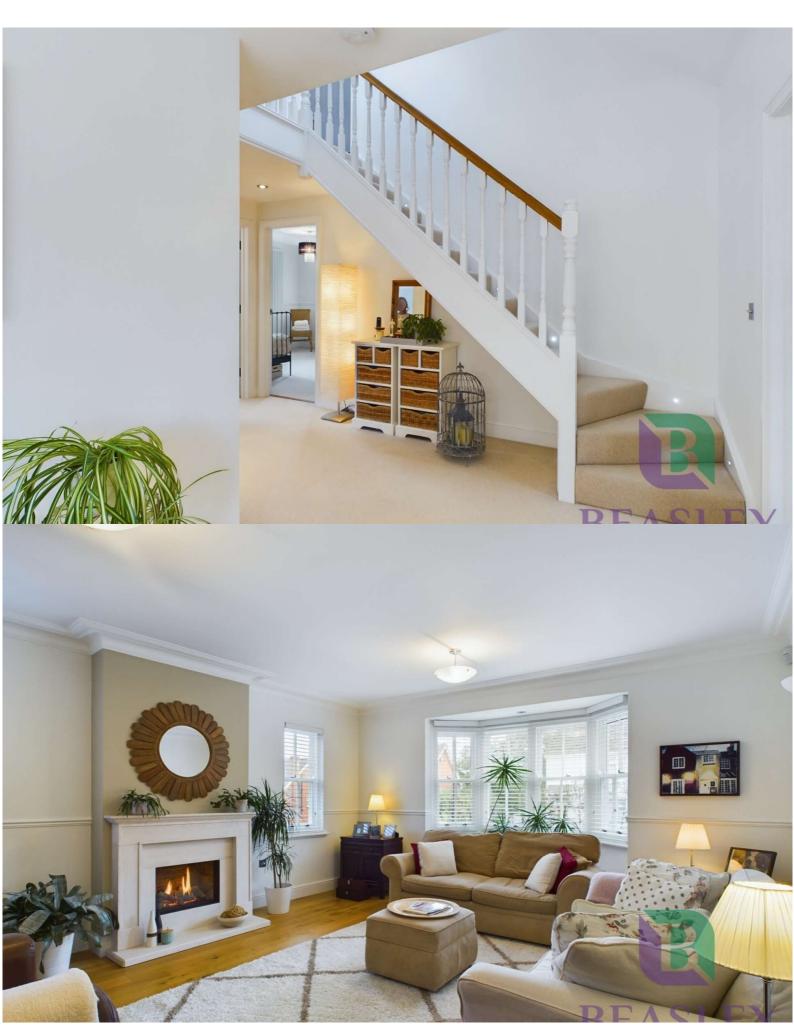

## Reception Hall

Jerusalem stone flooring with under floor heating. Coved ceiling. Recess ceiling lights. Part wood panelled walls. Wall lights. Heating thermostat. Staircase with banisters and hand rail leading to first floor accommodation.

## Lounge

Two sealed unit double glazed sash windows to side. Sealed unit double glazed sash bay window to front. Solid wood flooring with under floor heating. Coved ceiling. Wall lights. Dado rail. Central heating thermostat. Feature marble fireplace with log effect gas fire. TV point.

# Landing

Sealed unit double glazed sash window to side. White radiator. Staircase with banisters and hand rail leading to Second Floor Accommodation. Door to Linen Cupboard with shelving, radiator and light. Heating thermostat.