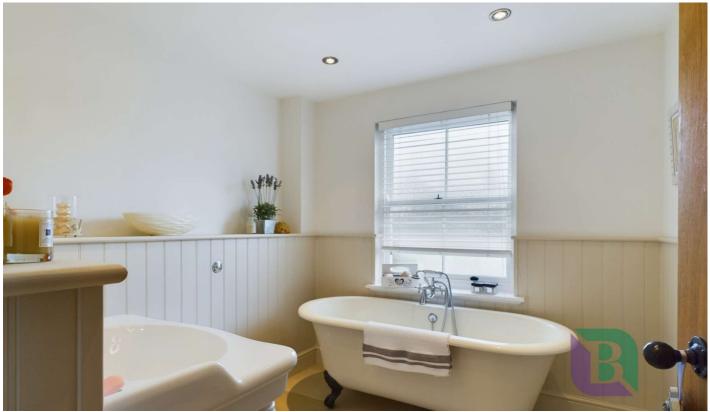

## Family Bathroom

Sealed unit double glazed sash window to front. Fitted with a white suite comprising low level WC, hand wash basin and roll top bath. Half wood panelled walls. Stone flooring with under floor heating. Recess ceiling lights. Extractor fan. White towel radiator.