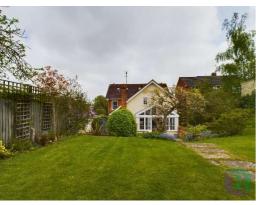

#### Rear

Superb landscaped rear garden with southerly aspect. Indian stone terrace with brick retaining walls. Steps up to main garden area, laid to lawn. Comprehensively stocked flower, shrub beds and borders. Enclosed by fencing.