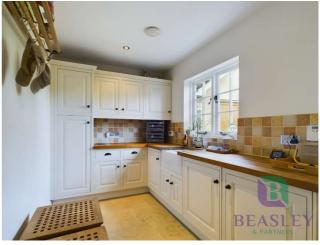

## Kitchen/Breakfast Room

Two sealed unit double glazed windows to side. Open to Family Room. Open to Dining/Conservatory. Stone flooring with under floor heating. A comprehensive range of fitted wall, base and drawer units with ceramic tiling. Glazed display units. Solid wood work tops. Two integral fridges. Two integral freezers. Rangemaster six gas double oven cooker. Central island – curved feature central island with solid wood breakfast bar, granite work surfaces, white sink unit with mixer tap and inset drainer to one side. Neff dishwasher. Panasonic microwave. Rangemaster drinks fridge and storage cupboards. Heating thermostat.