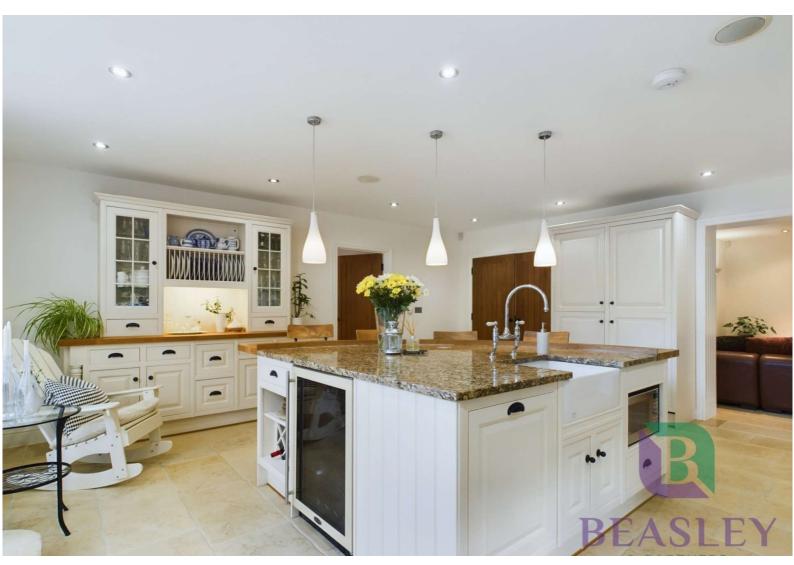

## Kitchen/Breakfast Room

Two sealed unit double glazed windows to side. Open to Family Room. Open to Dining/Conservatory. Stone flooring with under floor heating. A comprehensive range of fitted wall, base and drawer units with ceramic tiling. Glazed display units. Solid wood work tops. Two integral fridges. Two integral freezers. Rangemaster six gas double oven cooker. Central island – curved feature central island with solid wood breakfast bar, granite work surfaces, white sink unit with mixer tap and inset drainer to one side. Neff dishwasher. Panasonic microwave. Rangemaster drinks fridge and storage cupboards. Heating thermostat.