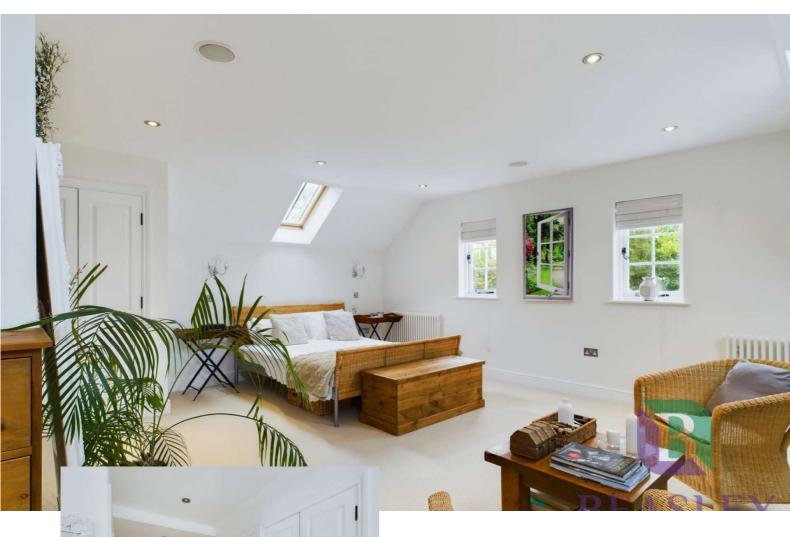

# Master Bedroom

Two sealed unit double glazed windows to rear. Velux skylight windows. Radiators. Wall lights. Five sets of fitted double door wardrobe cupboards with hanging rail and shelving. Recess ceiling lights. Door to eaves storage cupboard.