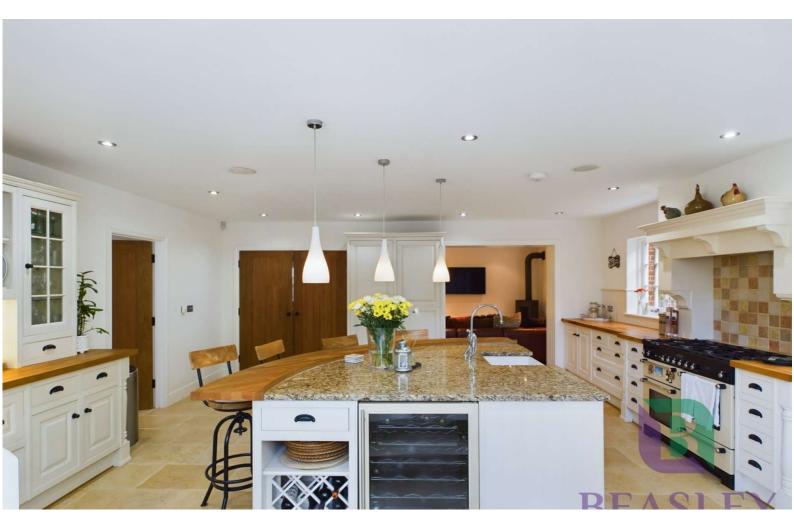

## Kitchen/Breakfast Room

Two sealed unit double glazed windows to side. Open to Family Room. Open to Dining/Conservatory. Stone flooring with under floor heating. A comprehensive range of fitted wall, base and drawer units with ceramic tiling. Glazed display units. Solid wood work tops. Two integral fridges. Two integral freezers. Rangemaster six gas double oven cooker. Central island – curved feature central island with solid wood breakfast bar, granite work surfaces, white sink unit with mixer tap and inset drainer to one side. Neff dishwasher. Panasonic microwave. Rangemaster drinks fridge and storage cupboards. Heating thermostat.

# Family Room

Sealed unit double glazed sash window to side. Recess ceiling lights. Stone flooring with under floor heating. Fitted display/book shelving. Central heating thermostat. Dimmer switch. Feature gas fired log burning stove.