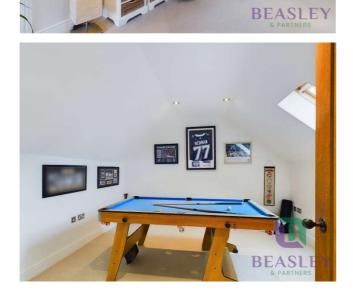

## **Bedroom Four**

Two double glazed Velux skylight windows to rear. Single radiator. Two eaves storage cupboards. Recess ceiling lights. Dimmer switch. Feature vaulted ceiling.

## Bedroom Five

Double glazed Velux skylight window to rear. Two eaves storage cupboards. White radiator. Feature vaulted ceiling. Dimmer switch. Recess ceiling lights.