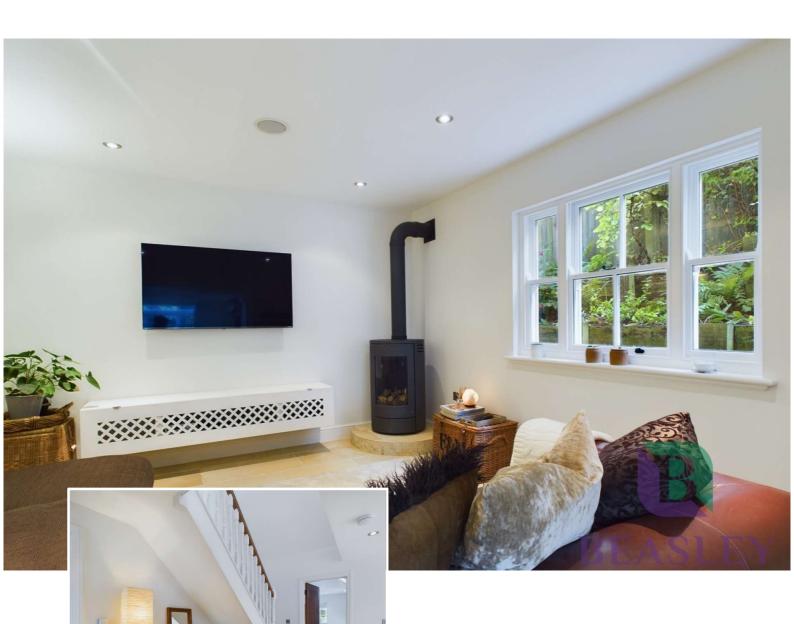

# Family Room

Sealed unit double glazed sash window to side. Recess ceiling lights. Stone flooring with under floor heating. Fitted display/book shelving. Central heating thermostat. Dimmer switch. Feature gas fired log burning stove.