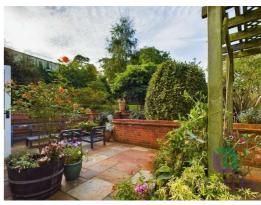

#### Rear

Superb landscaped rear garden with southerly aspect. Indian stone terrace with brick retaining walls. Steps up to main garden area, laid to lawn. Comprehensively stocked flower, shrub beds and borders. Enclosed by fencing.