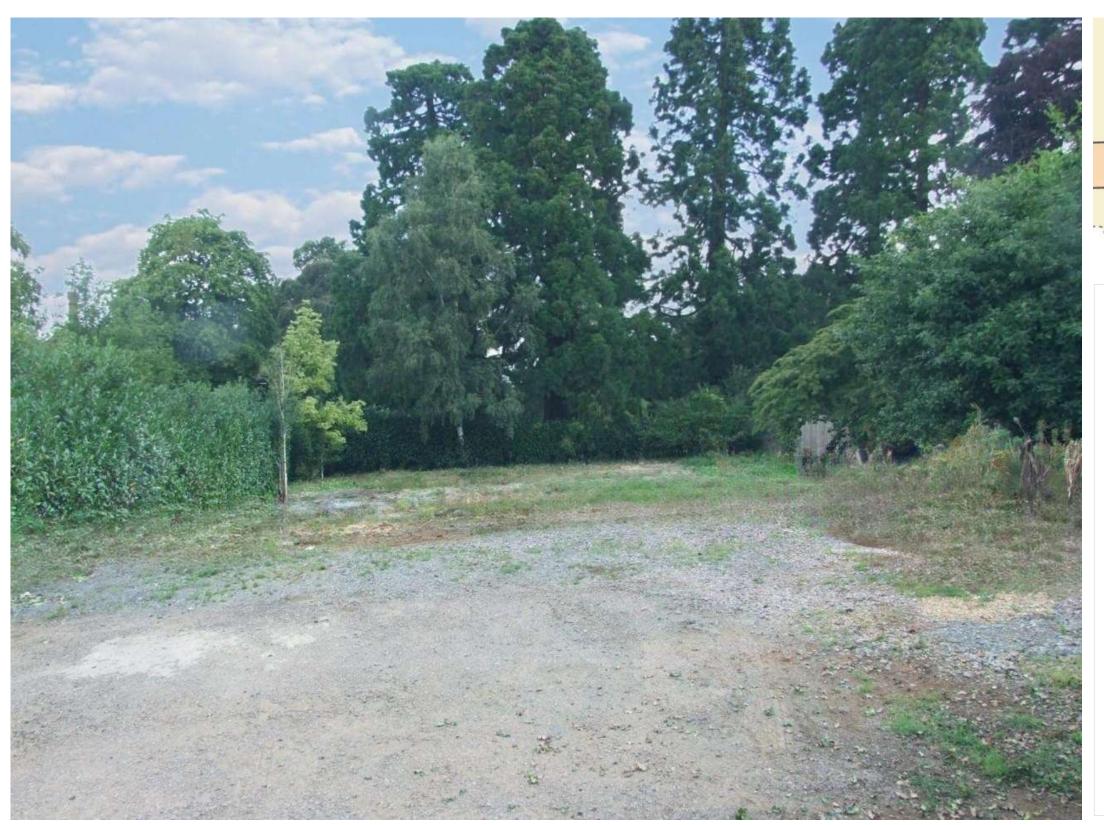

## Building Plot, Silverbirches Aspley Heath Price £850,000

A rarely available opportunity to acquire a residential building plot of approx. .23 acre with the benefit of full planning approval for the construction of a detached two storey dwelling with basement of approx. 5000sq ft.

The interior could be reworked or another design submitted

Clear title

Mains access to water, telephone, gas and electricity Sewer access on site Clear site, hard stand area to front created No tree preservation orders

Walking distance to Woburn Golf club

New Hedge and trees planted to screen Aspley Heath House

The house will have full glazing on the north gable with views from the kitchen and master bedroom across the grounds of Aspley Heath House, through the Wellingtonian trees

The site falls to the north giving the opportunity to add a lower level - part of the lower level is fully glazed, part basement