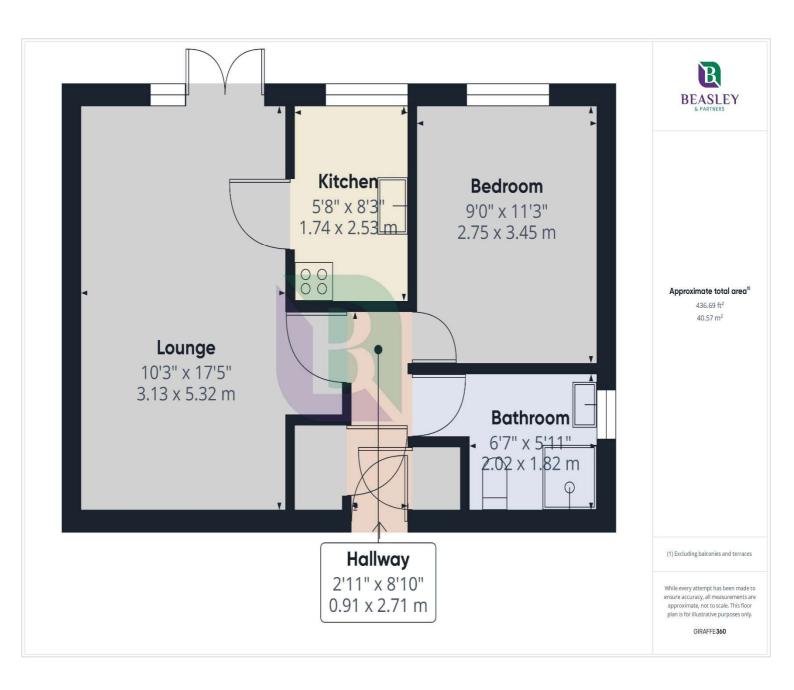

## Woburn Road Woburn Sands, MK178PA

The vendor has advised the agent of:

Lease Remaining: 86 years

Monthly Service Charge/Ground Rent: £249

Council Tax Band: B

As the property is situated to the ground floor it provides good accessibility. The apartment accommodation comprises of an entrance hall with doors to the bedroom, shower room and lounge. The lounge has double doors opening up to gardens and a door to the kitchen.