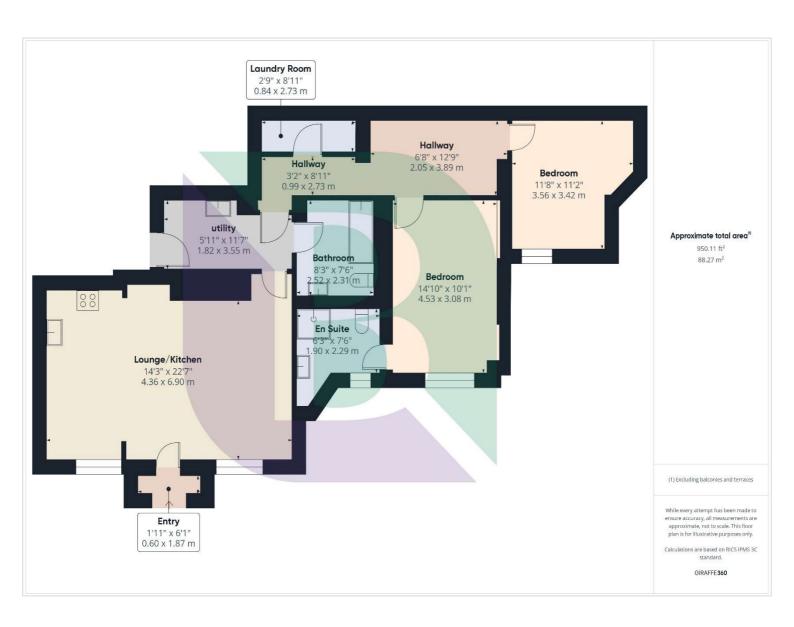

A deceptively spacious and well-presented two-bedroom ground floor apartment close to local High Street and facilities.

Boasting size and space throughout, as well as being private and secluded, this ground floor apartment is the ideal purchase for anyone looking for ease of living or a comfortable down size into a highly desirable location just a short walk down to Woburn Sands high street, With a choice of entering either of the front or rear entrance, the home comprises of two sizable double bedrooms with en-suite off the master, an open planned lounge and kitchen area idea for entertaining, a spacious and well maintained family bathroom and separate utility area. The home is completed with quality hard wooden flooring throughout, plumbing for a washing machine and dishwasher and off-road parking within the gated community entrance which provide security at night, as well as its own patio/garden area.