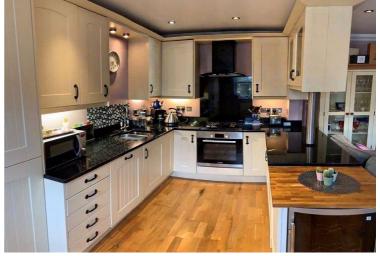

A deceptively spacious and well-presented two-bedroom ground floor apartment close to local High Street and facilities.

Boasting size and space throughout, as well as being private and secluded, this ground floor apartment is the ideal purchase for anyone looking for ease of living or a comfortable down size into a highly desirable location just a short walk down to Woburn Sands high street, With a choice of entering either of the front or rear entrance, the home comprises of two sizable double bedrooms with en-suite off the master, an open planned lounge and kitchen area idea for entertaining, a spacious and well maintained family bathroom and separate utility area. The home is completed with quality hard wooden flooring throughout, plumbing for a washing machine and dishwasher and off-road parking within the gated community entrance which provide security at night, as well as its own patio/garden area.