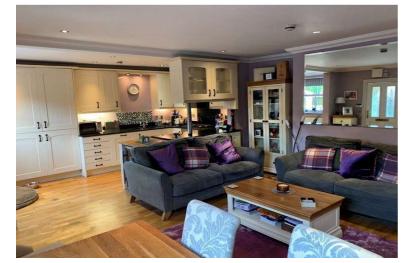

A deceptively spacious and well-presented two-bedroom ground floor apartment close to local High Street and facilities.

Boasting size and space throughout, as well as being private and secluded, this ground floor apartment is the ideal purchase for anyone looking for ease of living or a comfortable down size into a highly desirable location just a short walk down to Woburn Sands high street, With a choice of entering either of the front or rear entrance, the home comprises of two sizable double bedrooms with en-suite off the master, an open planned lounge and kitchen area idea for entertaining, a spacious and well maintained family bathroom and separate utility area. The home is completed with quality hard wooden flooring throughout, plumbing for a washing machine and dishwasher and off-road parking within the gated community entrance which provide security at night, as well as its own patio/garden area.