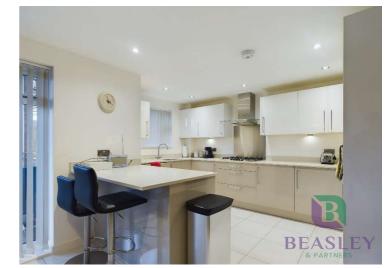

Burrowfield, Club Lane, Woburn Sands, MK17 8FB Price: Offers Over £325,000 Leasehold

Over 55's Only. Situated to the ground floor is this immaculate, neutrally decorated modern apartment offered for sale with no above chain, situated in the heart of Woburn Sands. The apartment from the entrance hall has doors leading to all accommodation. The main living area has an open flow with a lounge and dining area with double doors opening to your own private balcony space, fitted kitchen with a range of gloss units and built in appliances. There are two double bedrooms with an en-suite and walk-in dressing room to the master and a main bathroom. Outside there is allocated parking.