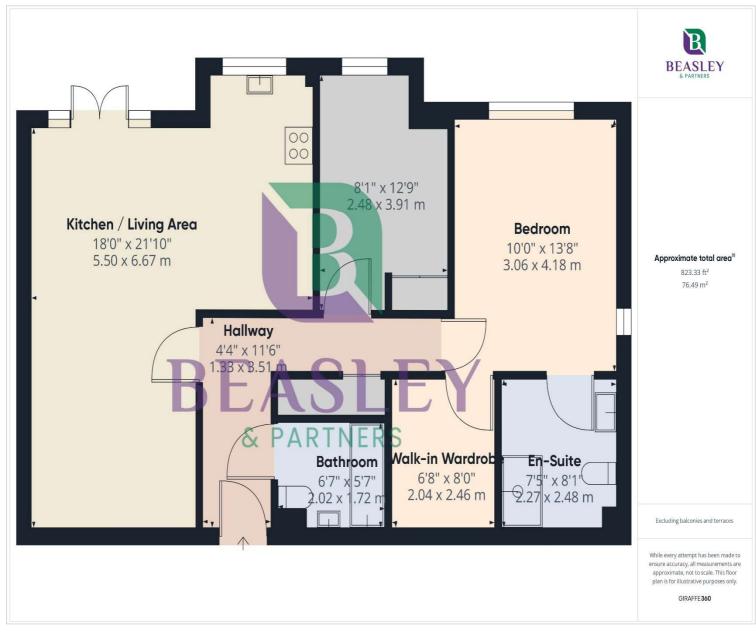

Burrowfield, Club Lane, Woburn Sands, MK17 8FB Price: Offers Over £325,000 Leasehold

Over 55's Only. Situated to the ground floor is this immaculate, neutrally decorated modern apartment offered for sale with no above chain, situated in the heart of Woburn Sands. The apartment from the entrance hall has doors leading to all accommodation. The main living area has an open flow with a lounge and dining area with double doors opening to your own private balcony space, fitted kitchen with a range of gloss units and built in appliances. There are two double bedrooms with an en-suite and walk-in dressing room to the master and a main bathroom. Outside there is allocated parking.

The vendor has informed the agent of: Annual Service Charge & Ground Rent: £3000 Lease Remaining: 117 Council Tax Band C EPC Rating B