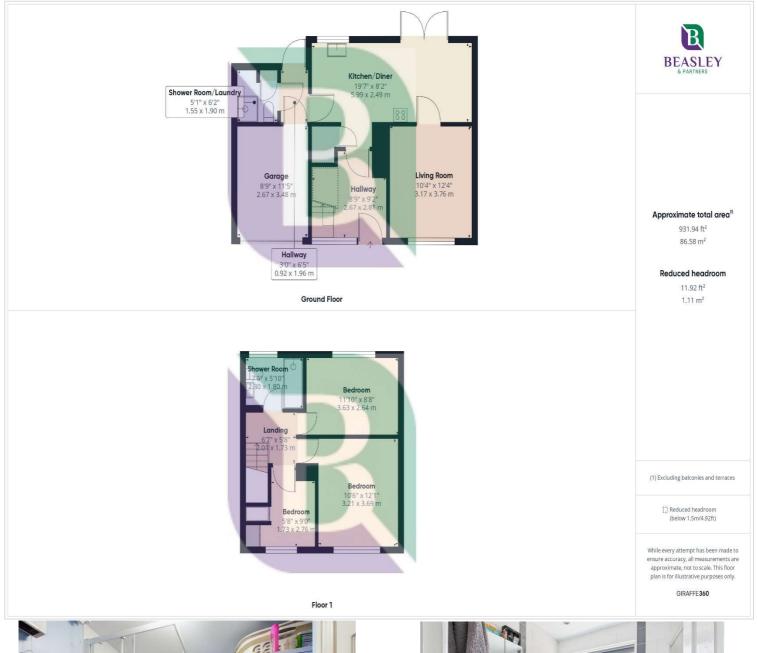

The property offers accommodation:

Ground Floor: Entrance hall with stairs rising to first floor and door to the kitchen/diner. The kitchen/diner is fitted with a range of units and built in appliances to include a hob with extractor, electric oven, microwave, full size fridge and dishwasher, space for a dining table and chairs and double doors opening to the rear garden. There are doors to the lounge and rear hall. From the rear hall there is a door to the rear garden and doors to the garage and downstairs shower/laundry room.

First Floor: From the landing are doors to two double and one single bedroom also a shower room.

Front: The front garden is block paved providing parking for several vehicles and access to the garage.

Rear: The rear garden has been well maintained and landscaped with a patio area leading up to the lawn with plants/shrubs to the borders.