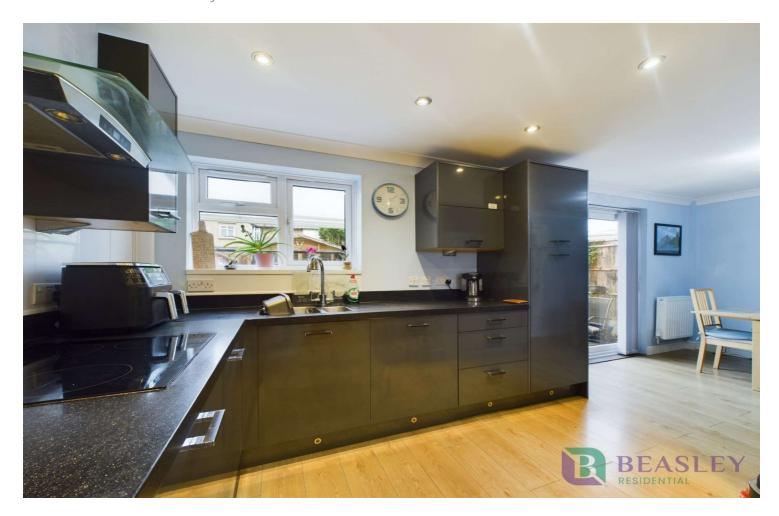

The property offers accommodation:

Ground Floor: Entrance hall with stairs rising to first floor and door to the kitchen/diner. The kitchen/diner is fitted with a range of units and built in appliances to include a hob with extractor, electric oven, microwave, full size fridge and dishwasher, space for a dining table and chairs and double doors opening to the rear garden. There are doors to the lounge and rear hall. From the rear hall there is a door to the rear garden and doors to the garage and downstairs shower/laundry room.