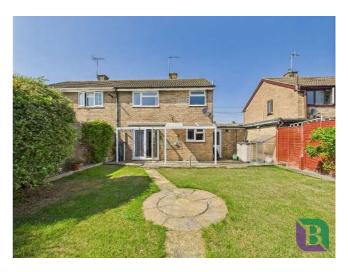

First Floor: From the landing are doors to two double and one single bedroom also a shower room.

Front: The front garden is block paved providing parking for several vehicles and access to the garage.

Rear: The rear garden has been well maintained and landscaped with a patio area leading up to the lawn with plants/shrubs to the borders.