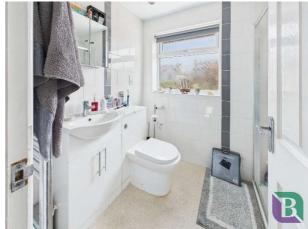

The property offers accommodation:

Ground Floor: Entrance hall with stairs rising to first floor and door to the kitchen/diner. The kitchen/diner is fitted with a range of units and built in appliances to include a hob with extractor, electric oven, microwave, full size fridge and dishwasher, space for a dining table and chairs and double doors opening to the rear garden. There are doors to the lounge and rear hall. From the rear hall there is a door to the rear garden and doors to the garage and downstairs shower/laundry room.