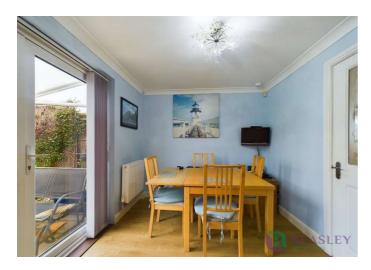

The property offers accommodation:

Ground Floor: Entrance hall with stairs rising to first floor and door to the kitchen/diner. The kitchen/diner is fitted with a range of units and built in appliances to include a hob with extractor, electric oven, microwave, full size fridge and dishwasher, space for a dining table and chairs and double doors opening to the rear garden. There are doors to the lounge and rear hall. From the rear hall there is a door to the rear garden and doors to the garage and downstairs shower/laundry room.