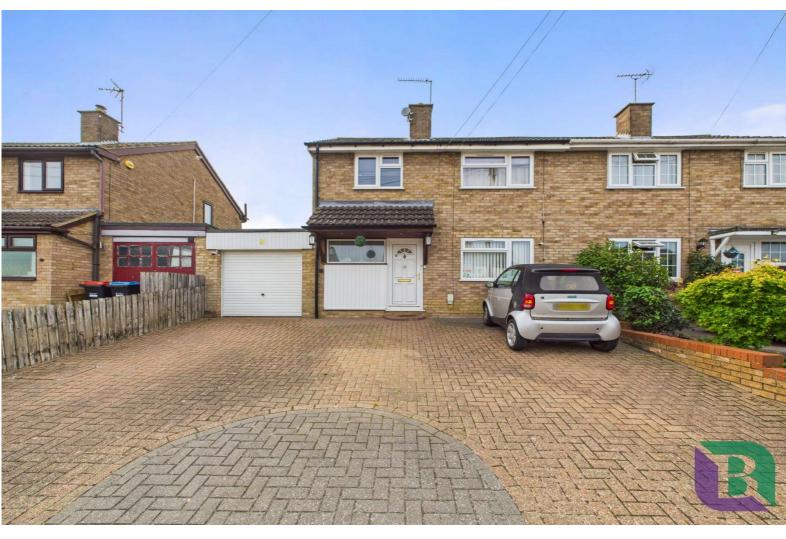

Elm Grove, Woburn Sands, MK17 8PS Price £375,000 Freehold

Could this be your next family home?

This three bedroom semi detached house is just a short walk from the shops and eateries in Woburn Sands. It would make a great family home, with a good size kitchen/diner and two shower rooms and also with local schools nearby

First Floor: From the landing are doors to two double and one single bedroom also a shower room.

Front: The front garden is block paved providing parking for several vehicles and access to the garage.

Rear: The rear garden has been well maintained and landscaped with a patio area leading up to the lawn with plants/shrubs to the borders.