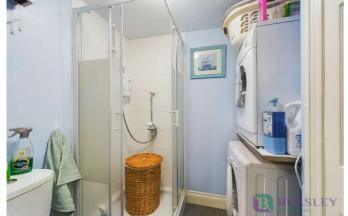

The property offers accommodation:

Ground Floor: Entrance hall with stairs rising to first floor and door to the kitchen/diner. The kitchen/diner is fitted with a range of units and built in appliances to include a hob with extractor, electric oven, microwave, full size fridge and dishwasher, space for a dining table and chairs and double doors opening to the rear garden. There are doors to the lounge and rear hall. From the rear hall there is a door to the rear garden and doors to the garage and downstairs shower/laundry room.