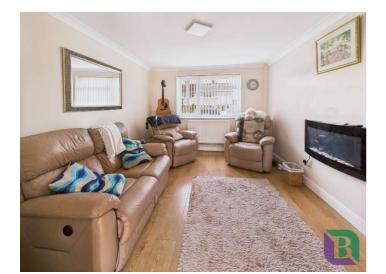

The property offers accommodation:

Ground Floor: Entrance hall with stairs rising to first floor and door to the kitchen/diner. The kitchen/diner is fitted with a range of units and built in appliances to include a hob with extractor, electric oven, microwave, full size fridge and dishwasher, space for a dining table and chairs and double doors opening to the rear garden. There are doors to the lounge and rear hall. From the rear hall there is a door to the rear garden and doors to the garage and downstairs shower/laundry room.