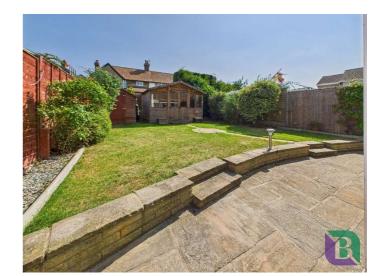

First Floor: From the landing are doors to two double and one single bedroom also a shower room.

Front: The front garden is block paved providing parking for several vehicles and access to the garage.

Rear: The rear garden has been well maintained and landscaped with a patio area leading up to the lawn with plants/shrubs to the borders.