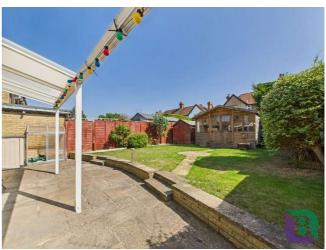

First Floor: From the landing are doors to two double and one single bedroom also a shower room.

Front: The front garden is block paved providing parking for several vehicles and access to the garage.

Rear: The rear garden has been well maintained and landscaped with a patio area leading up to the lawn with plants/shrubs to the borders.