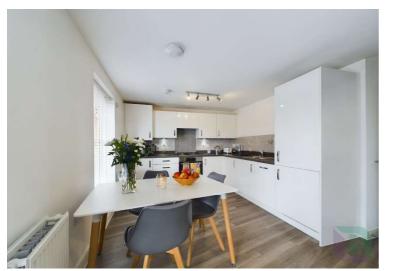

## Summerlin Drive Woburn Sands, MK178FU

Annual Service Charge: £1011 Annual Ground Rent: £225 Lease Remaining: 119 years Council Tax Band B EPC Rating B

The apartment has secure entry and all rooms are appointed from the entrance hall. The open plan kitchen/dining and lounge area is bright and airy with two large windows allowing natural light to flood in. The kitchen area is fitted with a range of white units, built in appliances and metro style tile splash backs. There is a main bathroom, two double bedrooms and from the master bedroom is an en-suite. For the car owner there is a parking space and visitor bays.