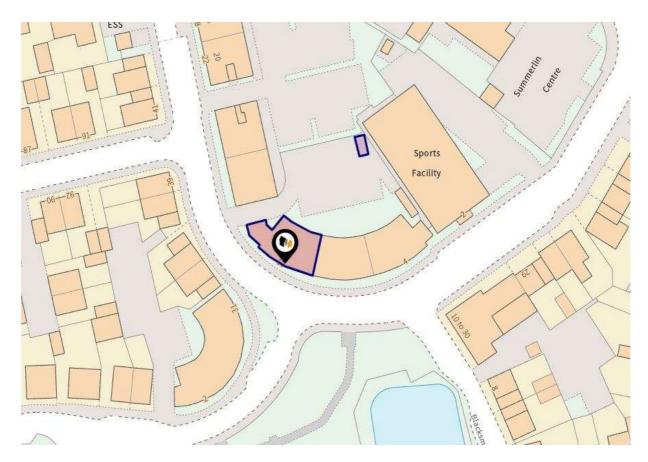

Situated just off the Station Road in Woburn Sands, with a pond and green areas in close proximity as well as local schools and Woburn Sands Sports Hall. The main hub of Woburn Sands is also close by with its high street where you will find a great variety of shops and boutiques, pubs and great eateries. The town has the stunning backdrop of Aspley Woods. Neighbouring villages are Aspley Guise and Woburn. There are convenient road links to the M1 and A421 Bedford Bypass, and Central Milton Keynes is approximately a 15-minute drive.