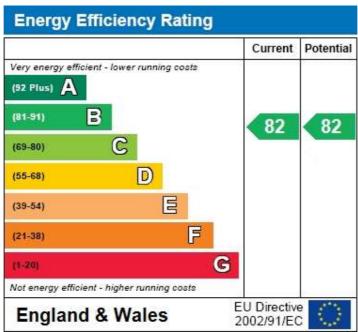

## Summerlin Drive Woburn Sands, MK178FU

Annual Service Charge: £1011 Annual Ground Rent: £225 Lease Remaining: 119 years Council Tax Band B EPC Rating B

The apartment has secure entry and all rooms are appointed from the entrance hall. The open plan kitchen/dining and lounge area is bright and airy with two large windows allowing natural light to flood in. The kitchen area is fitted with a range of white units, built in appliances and metro style tile splash backs. There is a main bathroom, two double bedrooms and from the master bedroom is an en-suite. For the car owner there is a parking space and visitor bays.