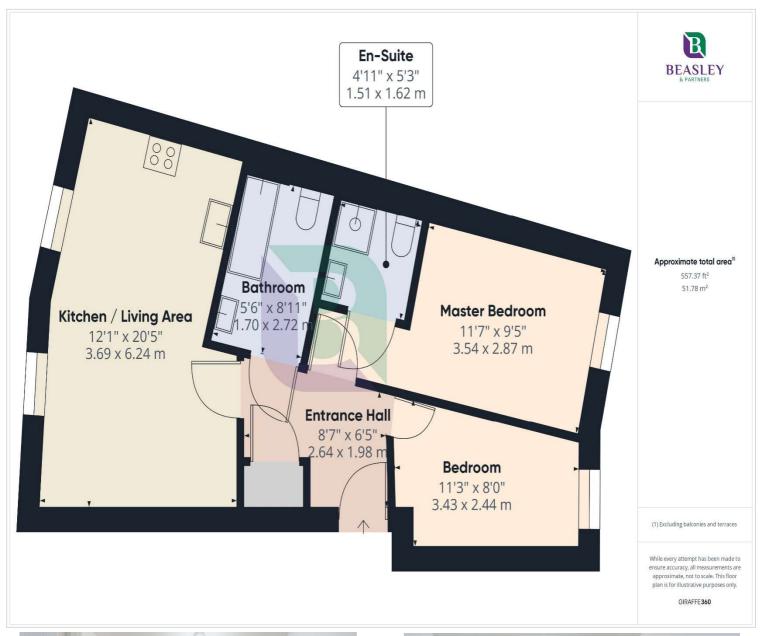

## Summerlin Drive Woburn Sands, MK178FU

Annual Service Charge: £1011 Annual Ground Rent: £225 Lease Remaining: 119 years Council Tax Band B EPC Rating B

The apartment has secure entry and all rooms are appointed from the entrance hall. The open plan kitchen/dining and lounge area is bright and airy with two large windows allowing natural light to flood in. The kitchen area is fitted with a range of white units, built in appliances and metro style tile splash backs. There is a main bathroom, two double bedrooms and from the master bedroom is an en-suite. For the car owner there is a parking space and visitor bays.