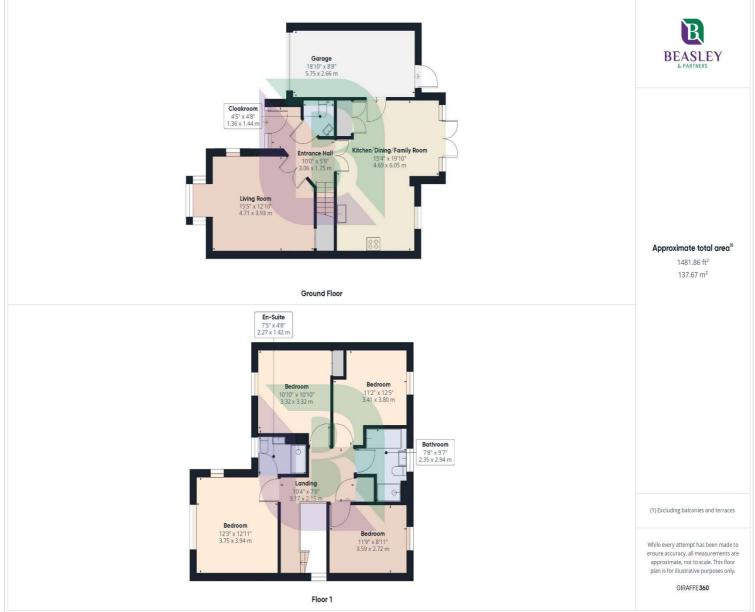

This could be your next home, ideal for the family. The layout flows from entering into the hallway, with double doors to the lounge with a box window to the front, a cloakroom and good size open plan kitchen/dining and family area with double doors opening to a utility cupboard with space and plumbing for a washing machine and tumble dryer, also with a door to access the garage. The kitchen area is fitted with a range of units and built in appliances. To the first floor is a four-piece family bathroom, four double bedrooms, the master with an en-suite.

Outside to the front is a driveway providing parking for two vehicles leading up to the integral garage. To the rear is a well-kept garden with patio, lawn and plant/shrub borders.

This property does not disappoint.