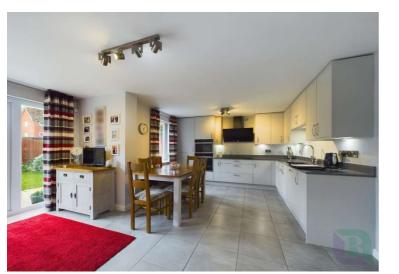

This could be your next home, ideal for the family. The layout flows from entering into the hallway, with double doors to the lounge with a box window to the front, a cloakroom and good size open plan kitchen/dining and family area with double doors opening to a utility cupboard with space and plumbing for a washing machine and tumble dryer, also with a door to access the garage. The kitchen area is fitted with a range of units and built in appliances. To the first floor is a four-piece family bathroom, four double bedrooms, the master with an en-suite.