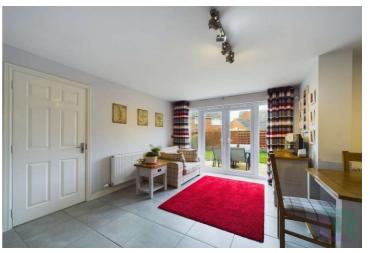

This could be your next home, ideal for the family. The layout flows from entering into the hallway, with double doors to the lounge with a box window to the front, a cloakroom and good size open plan kitchen/dining and family area with double doors opening to a utility cupboard with space and plumbing for a washing machine and tumble dryer, also with a door to access the garage. The kitchen area is fitted with a range of units and built in appliances. To the first floor is a four-piece family bathroom, four double bedrooms, the master with an en-suite.