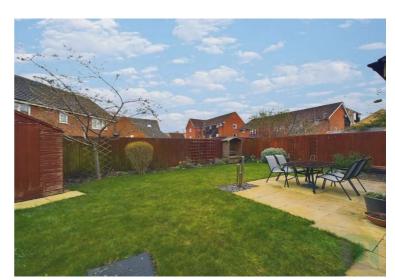

Outside to the front is a driveway providing parking for two vehicles leading up to the integral garage. To the rear is a well-kept garden with patio, lawn and plant/shrub borders.

This property does not disappoint.