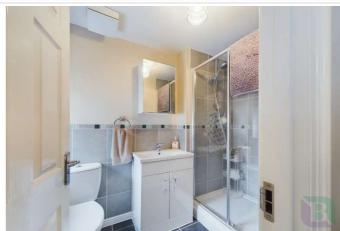

This could be your next home, ideal for the family. The layout flows from entering into the hallway, with double doors to the lounge with a box window to the front, a cloakroom and good size open plan kitchen/dining and family area with double doors opening to a utility cupboard with space and plumbing for a washing machine and tumble dryer, also with a door to access the garage. The kitchen area is fitted with a range of units and built in appliances. To the first floor is a four-piece family bathroom, four double bedrooms, the master with an en-suite.