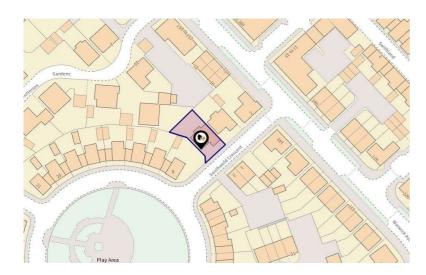

## Southwold Crescent Broughton, MK10 7BW

Broughton is a popular residential area with its good road links to access the M1, A421 Bedford Bypass and Central Milton Keynes. There are local schools, shops and parkland all nearby as well as the Kingston Centre with a large supermarket, shops and restaurants.