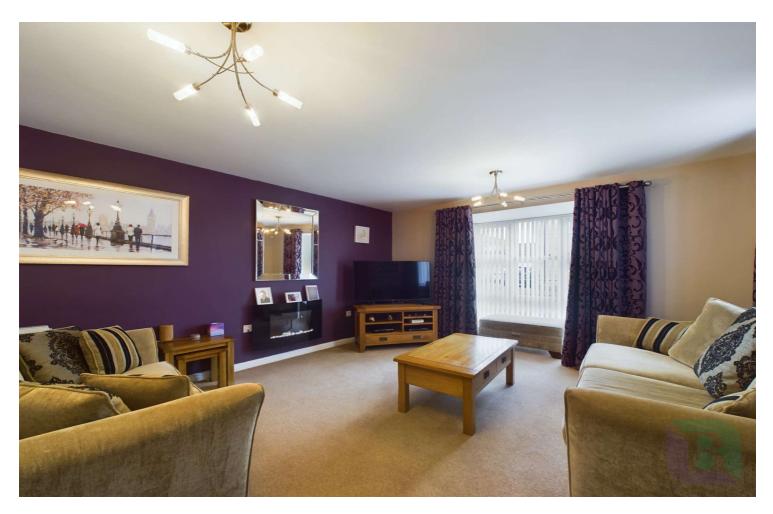

This could be your next home, ideal for the family. The layout flows from entering into the hallway, with double doors to the lounge with a box window to the front, a cloakroom and good size open plan kitchen/dining and family area with double doors opening to a utility cupboard with space and plumbing for a washing machine and tumble dryer, also with a door to access the garage. The kitchen area is fitted with a range of units and built in appliances. To the first floor is a four-piece family bathroom, four double bedrooms, the master with an en-suite.