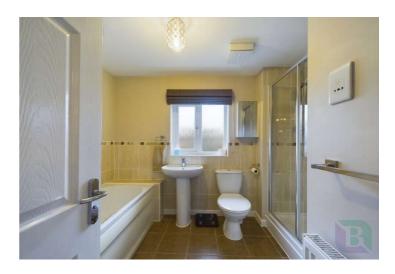

This could be your next home, ideal for the family. The layout flows from entering into the hallway, with double doors to the lounge with a box window to the front, a cloakroom and good size open plan kitchen/dining and family area with double doors opening to a utility cupboard with space and plumbing for a washing machine and tumble dryer, also with a door to access the garage. The kitchen area is fitted with a range of units and built in appliances. To the first floor is a four-piece family bathroom, four double bedrooms, the master with an en-suite.