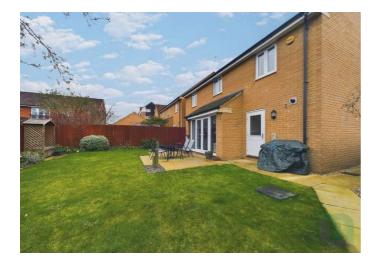

Outside to the front is a driveway providing parking for two vehicles leading up to the integral garage. To the rear is a well-kept garden with patio, lawn and plant/shrub borders.

This property does not disappoint.