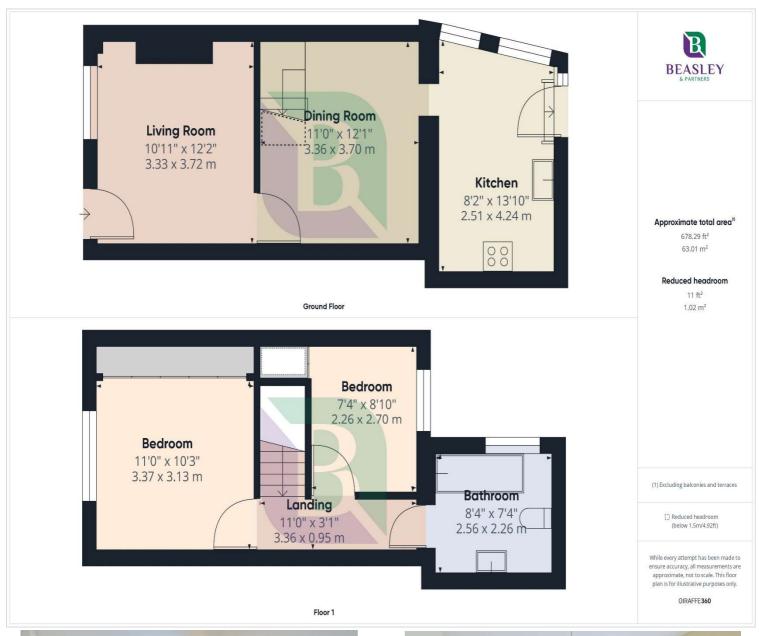

The lounge has a bay window to the front aspect and door leading through to the dining room which has the stairs rising to the first floor and an arch leading through to the kitchen. The kitchen has been refitted providing a range of units, space for white goods, a range style cooker and metro style tiling, it also has a door leading to the rear garden.

The first-floor landing provides access to the two bedrooms, the master with fitted wardrobes to one wall and the delightful bathroom.

Outside to the front is an enclosed walled garden with path to the front door. To the side of the property is a shared driveway leading up to the garage (power & light connected) with parking to the front and gated access to the rear garden which is mainly laid to lawn, patio area (power connected) and plant and shrub borders.