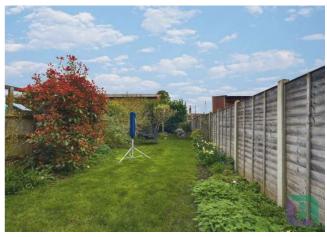

The first-floor landing provides access to the two bedrooms, the master with fitted wardrobes to one wall and the delightful bathroom.

Outside to the front is an enclosed walled garden with path to the front door. To the side of the property is a shared driveway leading up to the garage (power & light connected) with parking to the front and gated access to the rear garden which is mainly laid to lawn, patio area (power connected) and plant and shrub borders.