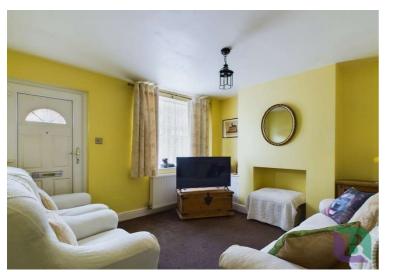

The lounge has a bay window to the front aspect and door leading through to the dining room which has the stairs rising to the first floor and an arch leading through to the kitchen. The kitchen has been refitted providing a range of units, space for white goods, a range style cooker and metro style tiling, it also has a door leading to the rear garden.