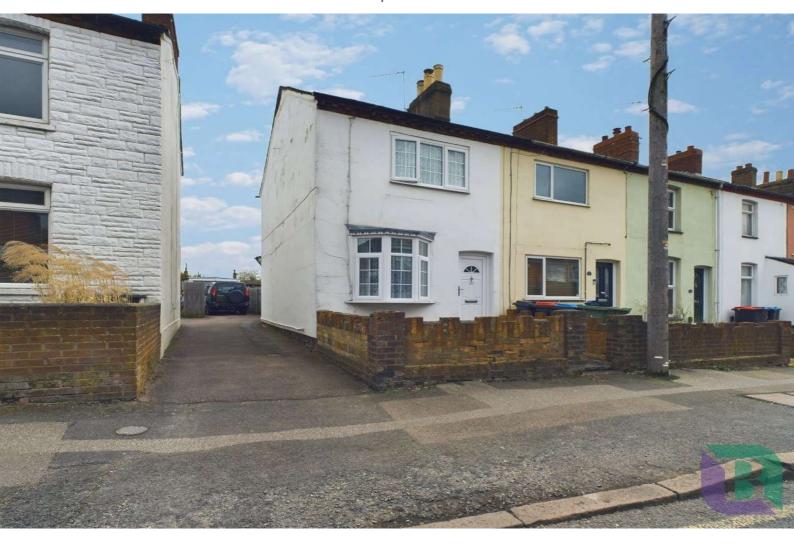

Victoria Road, Fenny Stratford, MK2 2NQ Price £269,500 Freehold

A charming two double bedroom bay fronted end of terraced house set in Fenny Stratford.

The property has been well maintained by its current owners with a kitchen complete with a range style cooker, two reception rooms and a driveway leading up to parking and a garage.

## Victoria Road Fenny Stratford, MK2 2NQ

The property is in close proximity of local shops, pubs and eateries and a short walk to Bletchley High Street, also Fenny Stratford Train Station with lines to Bletchley and Bedford, a leisure centre and bus station. There are also local schools and parks nearby. Fenny Stratford offers road links to the A5 and Leighton Buzzard By-Pass.

The first-floor landing provides access to the two bedrooms, the master with fitted wardrobes to one wall and the delightful bathroom.

Outside to the front is an enclosed walled garden with path to the front door. To the side of the property is a shared driveway leading up to the garage (power & light connected) with parking to the front and gated access to the rear garden which is mainly laid to lawn, patio area (power connected) and plant and shrub borders.