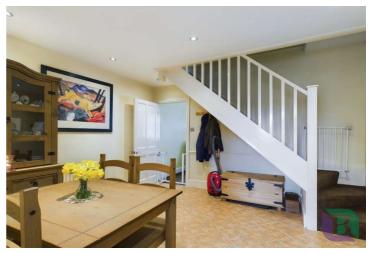

The lounge has a bay window to the front aspect and door leading through to the dining room which has the stairs rising to the first floor and an arch leading through to the kitchen. The kitchen has been refitted providing a range of units, space for white goods, a range style cooker and metro style tiling, it also has a door leading to the rear garden.

The first-floor landing provides access to the two bedrooms, the master with fitted wardrobes to one wall and the delightful bathroom.

Outside to the front is an enclosed walled garden with path to the front door. To the side of the property is a shared driveway leading up to the garage (power & light connected) with parking to the front and gated access to the rear garden which is mainly laid to lawn, patio area (power connected) and plant and shrub borders.