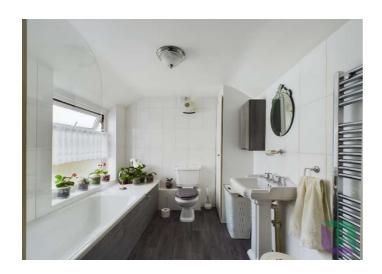

The first-floor landing provides access to the two bedrooms, the master with fitted wardrobes to one wall and the delightful bathroom.

Outside to the front is an enclosed walled garden with path to the front door. To the side of the property is a shared driveway leading up to the garage (power & light connected) with parking to the front and gated access to the rear garden which is mainly laid to lawn, patio area (power connected) and plant and shrub borders.