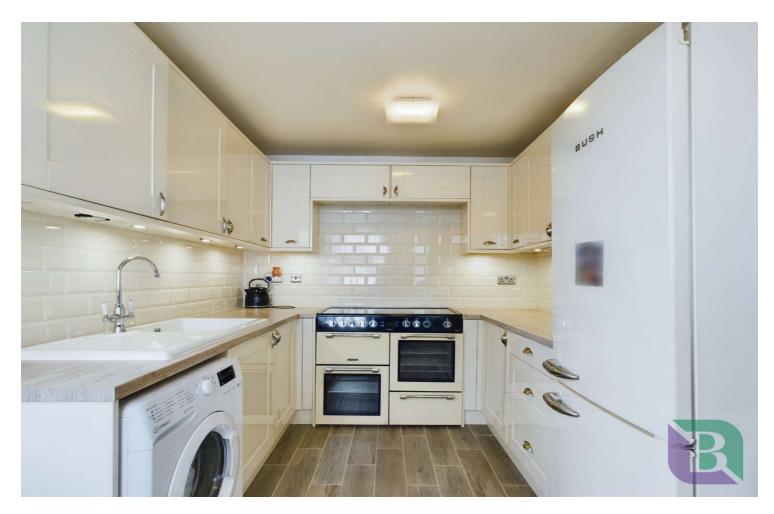

The lounge has a bay window to the front aspect and door leading through to the dining room which has the stairs rising to the first floor and an arch leading through to the kitchen. The kitchen has been refitted providing a range of units, space for white goods, a range style cooker and metro style tiling, it also has a door leading to the rear garden.