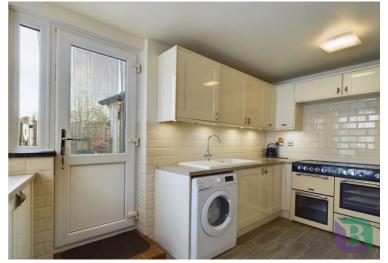

The lounge has a bay window to the front aspect and door leading through to the dining room which has the stairs rising to the first floor and an arch leading through to the kitchen. The kitchen has been refitted providing a range of units, space for white goods, a range style cooker and metro style tiling, it also has a door leading to the rear garden.