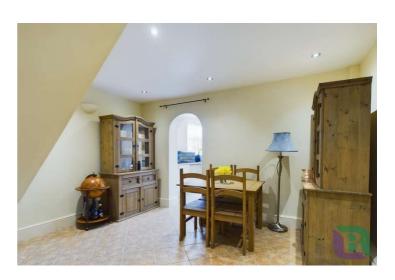

The lounge has a bay window to the front aspect and door leading through to the dining room which has the stairs rising to the first floor and an arch leading through to the kitchen. The kitchen has been refitted providing a range of units, space for white goods, a range style cooker and metro style tiling, it also has a door leading to the rear garden.