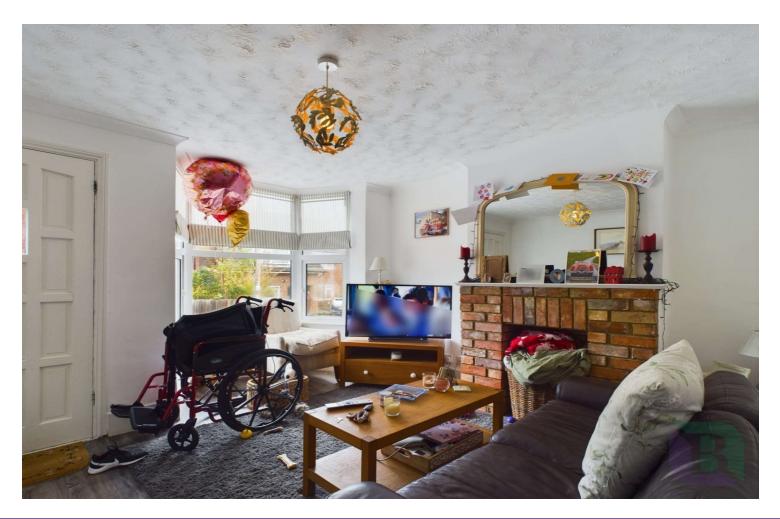

## Duke Street Aspley Guise, MK17 8EF

The property is well presented and has the benefit of separate reception rooms with stairs rising to the first-floor landing from the dining room. The kitchen is fitted with a range of units with a door to the side for access to the rear garden. The ground floor also has the bathroom with laundry area and door to the separate wc. To the first floor from the landing are doors to three bedrooms the master with a built in wardrobe.