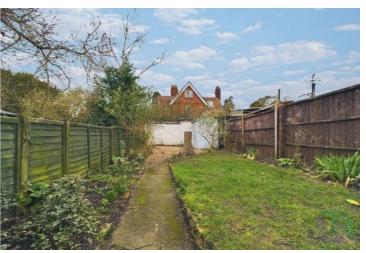

Outside to the front is a small enclosed garden with steps leading up to the front door. The rear garden is enclosed with a patio area, lawn with borders and path leading to a shingled area to the rear.