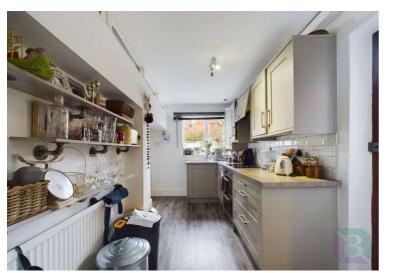

## Duke Street Aspley Guise, MK17 8EF

The property is well presented and has the benefit of separate reception rooms with stairs rising to the first-floor landing from the dining room. The kitchen is fitted with a range of units with a door to the side for access to the rear garden. The ground floor also has the bathroom with laundry area and door to the separate wc. To the first floor from the landing are doors to three bedrooms the master with a built in wardrobe.