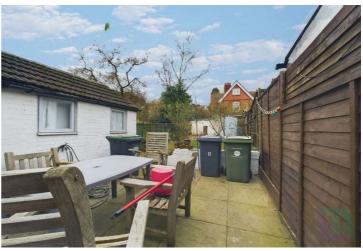

Outside to the front is a small enclosed garden with steps leading up to the front door. The rear garden is enclosed with a patio area, lawn with borders and path leading to a shingled area to the rear.