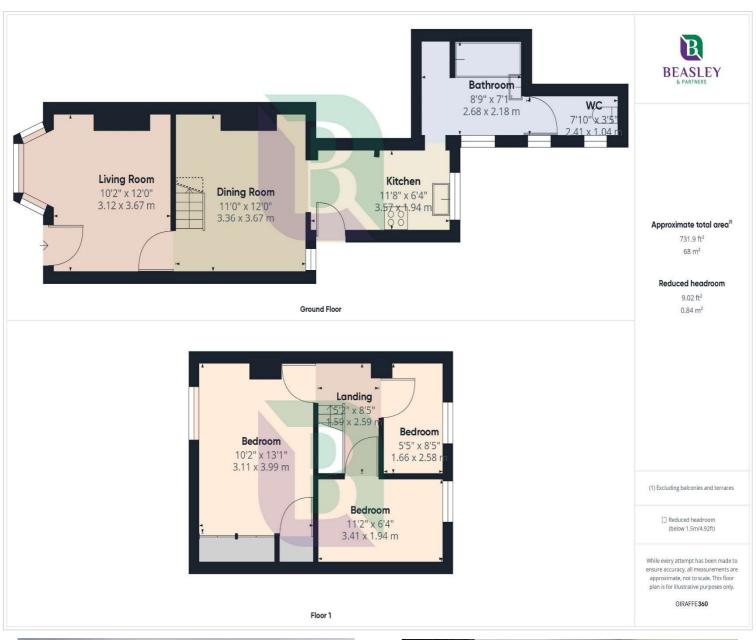

## Duke Street Aspley Guise, MK17 8EF

The property is well presented and has the benefit of separate reception rooms with stairs rising to the first-floor landing from the dining room. The kitchen is fitted with a range of units with a door to the side for access to the rear garden. The ground floor also has the bathroom with laundry area and door to the separate wc. To the first floor from the landing are doors to three bedrooms the master with a built in wardrobe.

Outside to the front is a small enclosed garden with steps leading up to the front door. The rear garden is enclosed with a patio area, lawn with borders and path leading to a shingled area to the rear.