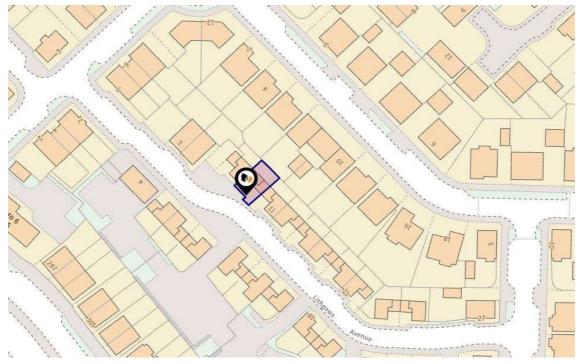

## Lithgows Avenue Brooklands, MK10 7GY

Brooklands is a popular area to the north easterly side of Milton Keynes, providing easy access to both Central Milton Keynes and to the M1 and A421 Bedford Bypass. There are sought after schools nearby as well as the Kingston Retail Park with a supemarkets, shops and a range of eateries.