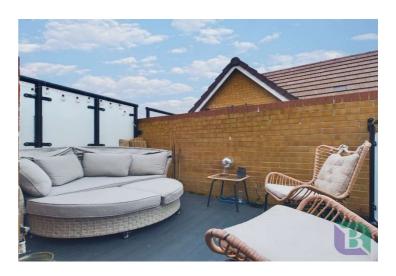

The first-floor terrace area (with power connected) is a private haven to sit and chill on those summer days/evenings especially with its southerly aspect. From the ground floor is access to a garden which is laid to lawn with patio. To the side aspect of the property is a driveway providing off road parking for two vehicles and gated side access to the rear garden.