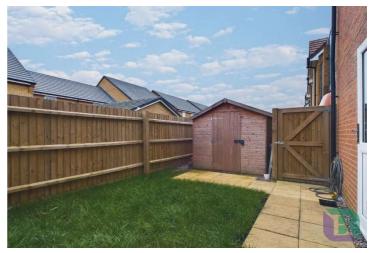

The first-floor terrace area (with power connected) is a private haven to sit and chill on those summer days/evenings especially with its southerly aspect. From the ground floor is access to a garden which is laid to lawn with patio. To the side aspect of the property is a driveway providing off road parking for two vehicles and gated side access to the rear garden.