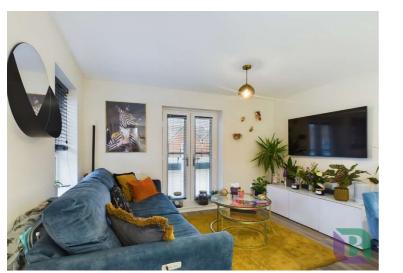

The first-floor accommodation offers a modern open plan living and kitchen area with a door to access the terrace area. The living area has double doors opening to a juliet style balcony. The kitchen area is well equipped with a range of integrated appliances, breakfast bar and a range of units. There is also access to the loft.