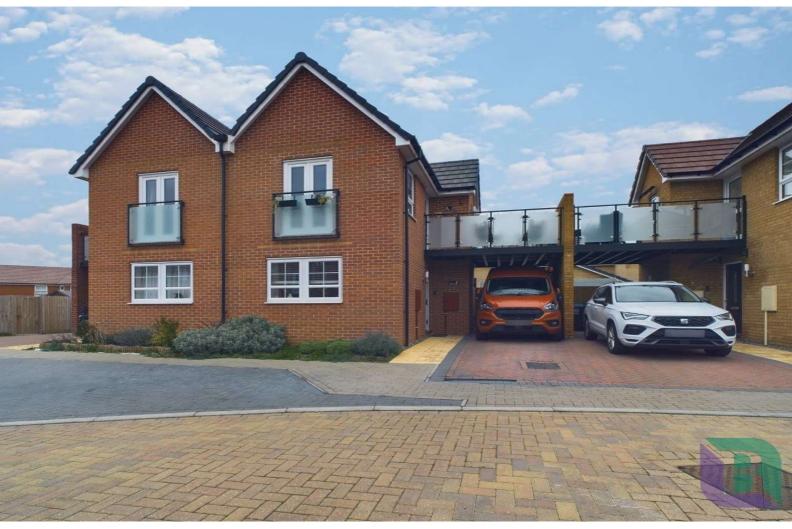

Lithgows Avenue, Brooklands, MK10 7GY Price: £270,000 Freehold

Looking for something different?

Then this stylish one bedroom semi detached with upside down living could be ideal.

The property is offered in great condition throughout and has a rear garden and a first floor terrace.

The first-floor terrace area (with power connected) is a private haven to sit and chill on those summer days/evenings especially with its southerly aspect. From the ground floor is access to a garden which is laid to lawn with patio. To the side aspect of the property is a driveway providing off road parking for two vehicles and gated side access to the rear garden.