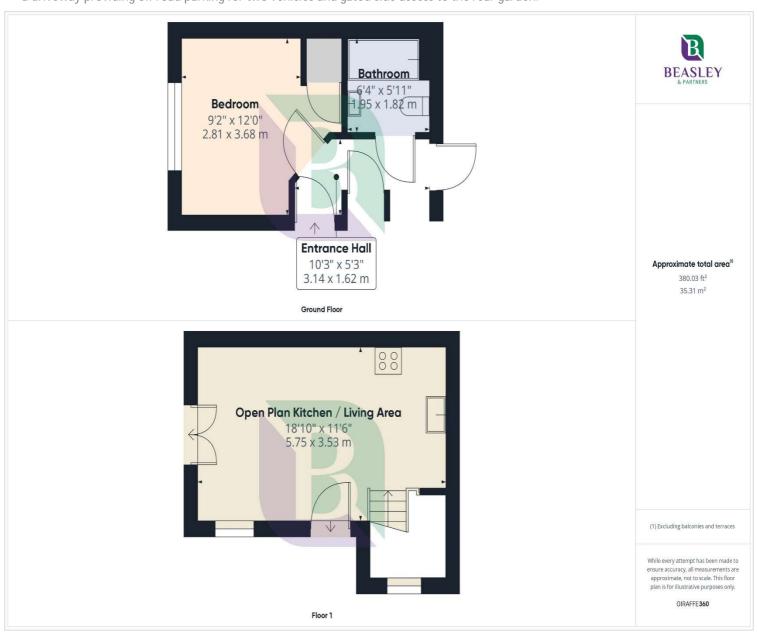

To the ground floor of the property, accessed from the front door to the side into the entrance hallway, which has doors to the bedroom and bathroom, stairs rising to the first-floor accommodation and there is a storage cupboard and door to access the rear garden.

The first-floor accommodation offers a modern open plan living and kitchen area with a door to access the terrace area. The living area has double doors opening to a juliet style balcony. The kitchen area is well equipped with a range of integrated appliances, breakfast bar and a range of units. There is also access to the loft.