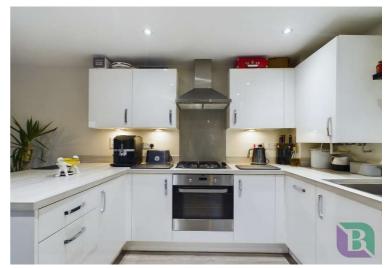

The first-floor accommodation offers a modern open plan living and kitchen area with a door to access the terrace area. The living area has double doors opening to a juliet style balcony. The kitchen area is well equipped with a range of integrated appliances, breakfast bar and a range of units. There is also access to the loft.