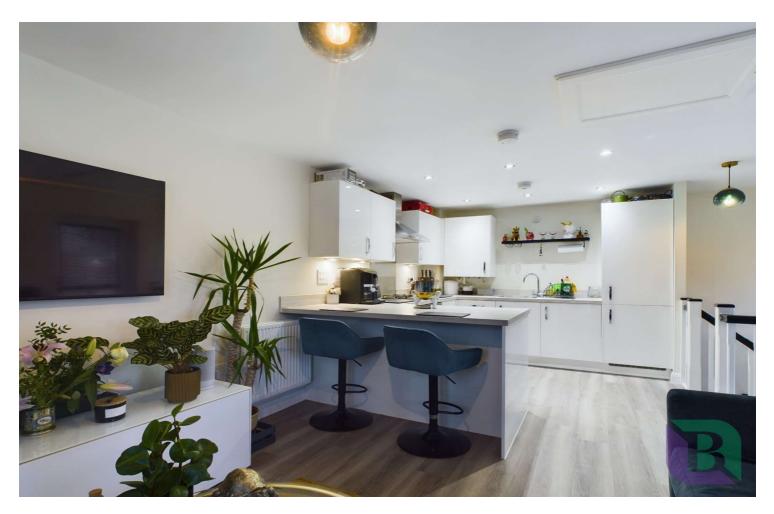

The first-floor accommodation offers a modern open plan living and kitchen area with a door to access the terrace area. The living area has double doors opening to a juliet style balcony. The kitchen area is well equipped with a range of integrated appliances, breakfast bar and a range of units. There is also access to the loft.