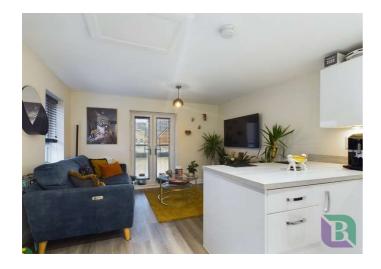

The first-floor accommodation offers a modern open plan living and kitchen area with a door to access the terrace area. The living area has double doors opening to a juliet style balcony. The kitchen area is well equipped with a range of integrated appliances, breakfast bar and a range of units. There is also access to the loft.