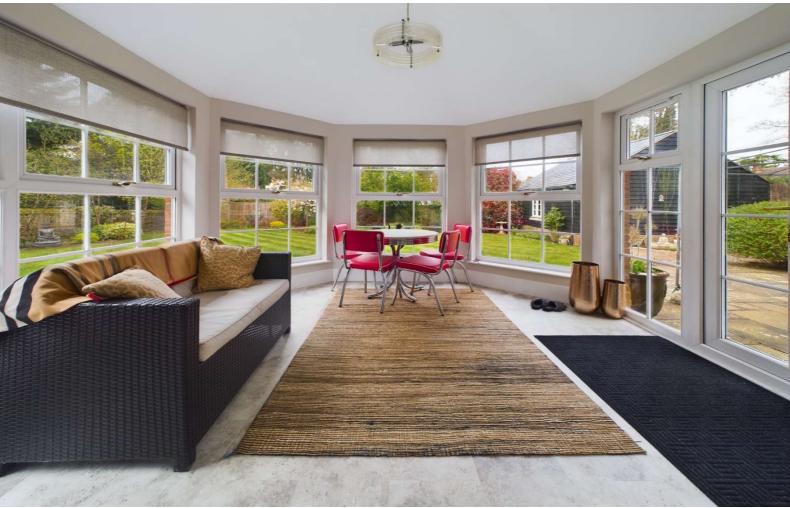

bright and airy, the living room with windows to three aspects, a fireplace and air conditioning, the dining room has windows to two aspects. There are further doors to the study, utility with granite work surfaces and a door to the side, downstairs cloakroom and large open plan kitchen/breakfast/family room with double doors to the gardens and sun room. The stunning bespoke handmade kitchen is fitted with a range of units and drawers, with a breakfast island and granite work surfaces.