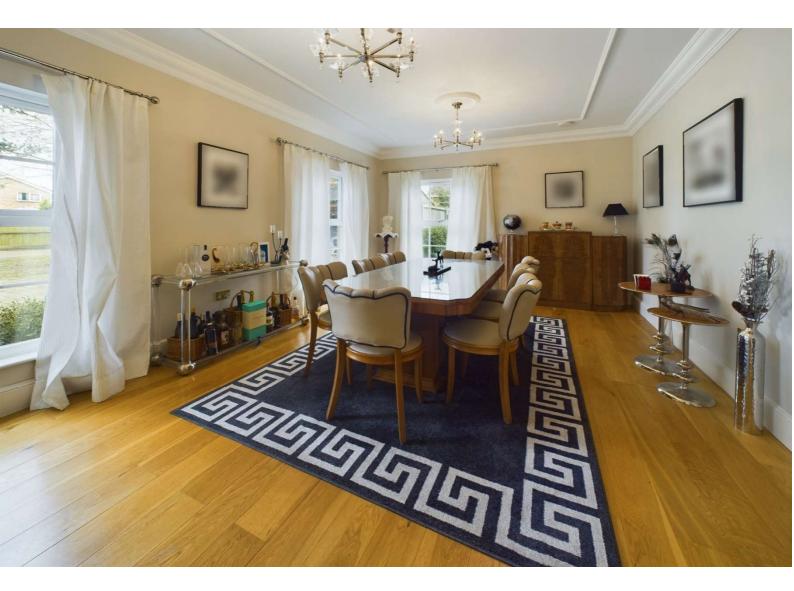

The rear and side gardens wrap the house on three sides with extensive lawns, patio areas. It has well stocked beds and border along with a number of trees, enclosed by fencing and a sandstone wall.

From the main reception hall, the stairs rise to the first-floor accommodation and there are double doors to the living room and dining rooms. Both are

bright and airy, the living room with windows to three aspects, a fireplace and air conditioning, the dining room has windows to two aspects. There are further doors to the study, utility with granite work surfaces and a door to the side, downstairs cloakroom and large open plan kitchen/breakfast/family room with double doors to the gardens and sun room. The stunning bespoke handmade kitchen is fitted with a range of units and drawers, with a breakfast island and granite work surfaces.