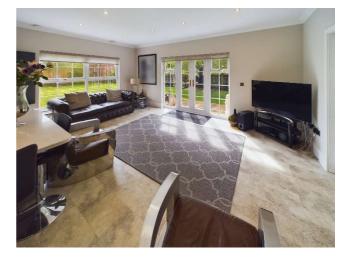

The rear and side gardens wrap the house on three sides with extensive lawns, patio areas. It has well stocked beds and border along with a number of trees, enclosed by fencing and a sandstone wall.

From the main reception hall, the stairs rise to the first-floor accommodation and there are double doors to the living room and dining rooms. Both are

bright and airy, the living room with windows to three aspects, a fireplace and air conditioning, the dining room has windows to two aspects. There are further doors to the study, utility with granite work surfaces and a door to the side, downstairs cloakroom and large open plan kitchen/breakfast/family room with double doors to the gardens and sun room. The stunning bespoke handmade kitchen is fitted with a range of units and drawers, with a breakfast island and granite work surfaces.