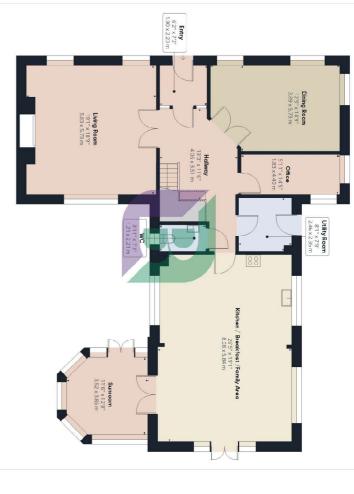

bright and airy, the living room with windows to three aspects, a fireplace and air conditioning, the dining room has windows to two aspects. There are further doors to the study, utility with granite work surfaces and a door to the side, downstairs cloakroom and large open plan kitchen/breakfast/family room with double doors to the gardens and sun room. The stunning bespoke handmade kitchen is fitted with a range of units and drawers, with a breakfast island and granite work surfaces.

The first floor gives you access to a fantastic master bedroom suite complete with large dressing room area, en-suite with four-piece suite and a walk-in wardrobe. There is also a guest bedroom with ensuite, two further double bedrooms with built in wardrobes and the main family bathroom with a four-piece suite. To the second floor are three further double bedrooms, one ideal for a family/games room and a shower room.

## Approximate total area<sup>®</sup> 4545.23 ft<sup>2</sup>

422.27 m<sup>2</sup>

## Reduced headroom

206.47 ft<sup>2</sup> 19.18 m<sup>2</sup>

(1) Excluding balconies and terraces

Reduced headroom (below 1.5m/4.92ft)

While every attempt has been made to ensure accuracy, all measurements are approximate, not to scale. This floor plan is for illustrative purposes only.

Ground Floor Building 2

Floor 2 Building 1

6 High Street Woburn Sands Buckinghamshire MK17 8RL

T: 01908 282 820 E: justask@beasley-partners.co.uk