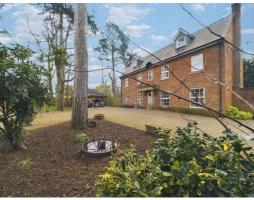

You approach access the grounds via a private sweeping in and out blocked paved driveway providing extensive parking. There are areas of lawn, beds and borders, as well as mature trees. A separate gravelled area provides additional parking. There is a double car port and double garage with an electric door, power and light connected.

The rear and side gardens wrap the house on three sides with extensive lawns, patio areas. It has well stocked beds and border along with a number of trees, enclosed by fencing and a sandstone wall.

From the main reception hall, the stairs rise to the first-floor accommodation and there are double doors to the living room and dining rooms. Both are