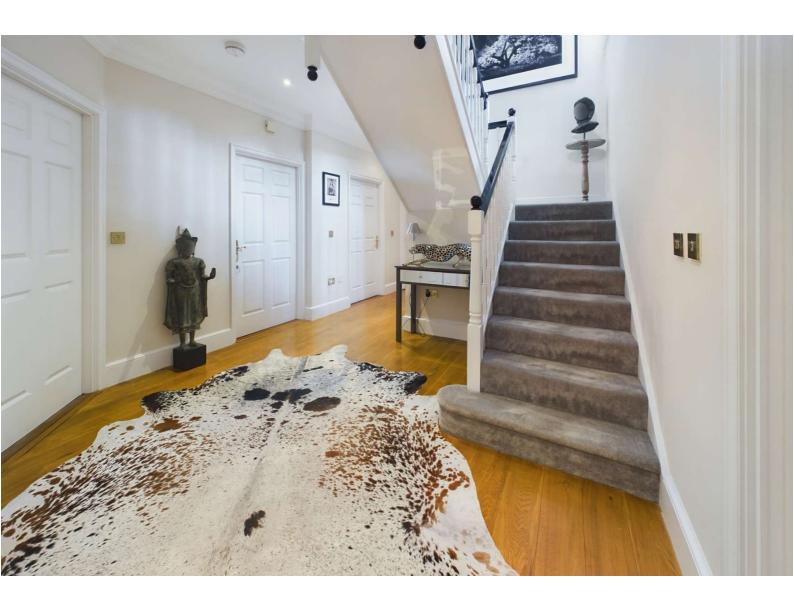

The rear and side gardens wrap the house on three sides with extensive lawns, patio areas. It has well stocked beds and border along with a number of trees, enclosed by fencing and a sandstone wall.

From the main reception hall, the stairs rise to the first-floor accommodation and there are double doors to the living room and dining rooms. Both are