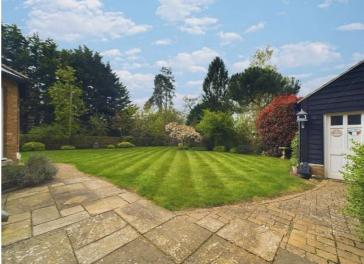

The rear and side gardens wrap the house on three sides with extensive lawns, patio areas. It has well stocked beds and border along with a number of trees, enclosed by fencing and a sandstone wall.

From the main reception hall, the stairs rise to the first-floor accommodation and there are double doors to the living room and dining rooms. Both are