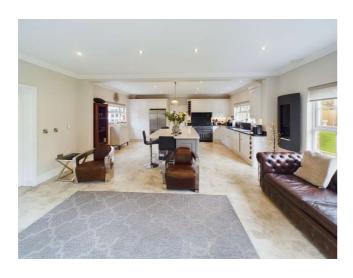

The rear and side gardens wrap the house on three sides with extensive lawns, patio areas. It has well stocked beds and border along with a number of trees, enclosed by fencing and a sandstone wall.

From the main reception hall, the stairs rise to the first-floor accommodation and there are double doors to the living room and dining rooms. Both are

bright and airy, the living room with windows to three aspects, a fireplace and air conditioning, the dining room has windows to two aspects. There are further doors to the study, utility with granite work surfaces and a door to the side, downstairs cloakroom and large open plan kitchen/breakfast/family room with double doors to the gardens and sun room. The stunning bespoke handmade kitchen is fitted with a range of units and drawers, with a breakfast island and granite work surfaces.