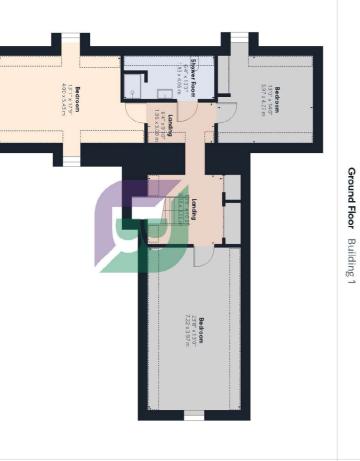

The first floor gives you access to a fantastic master bedroom suite complete with large dressing room area, en-suite with four-piece suite and a walk-in wardrobe. There is also a guest bedroom with ensuite, two further double bedrooms with built in wardrobes and the main family bathroom with a four-piece suite. To the second floor are three further double bedrooms, one ideal for a family/games room and a shower room.

Ground Floor Building 2

Floor 2 Building 1

6 High Street Woburn Sands Buckinghamshire MK17 8RL

T: 01908 282 820 E: justask@beasley-partners.co.uk