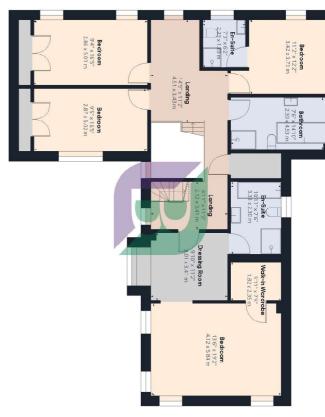

bright and airy, the living room with windows to three aspects, a fireplace and air conditioning, the dining room has windows to two aspects. There are further doors to the study, utility with granite work surfaces and a door to the side, downstairs cloakroom and large open plan kitchen/breakfast/family room with double doors to the gardens and sun room. The stunning bespoke handmade kitchen is fitted with a range of units and drawers, with a breakfast island and granite work surfaces.

The first floor gives you access to a fantastic master bedroom suite complete with large dressing room area, en-suite with four-piece suite and a walk-in wardrobe. There is also a guest bedroom with ensuite, two further double bedrooms with built in wardrobes and the main family bathroom with a four-piece suite. To the second floor are three further double bedrooms, one ideal for a family/games room and a shower room.

## Approximate total area<sup>®</sup> 4545.23 ft<sup>2</sup>

422.27 m<sup>2</sup>

## Reduced headroom

206.47 ft<sup>2</sup> 19.18 m<sup>2</sup>

(1) Excluding balconies and terraces

Reduced headroom (below 1.5m/4.92ft)

While every attempt has been made to ensure accuracy, all measurements are approximate, not to scale. This floor plan is for illustrative purposes only.