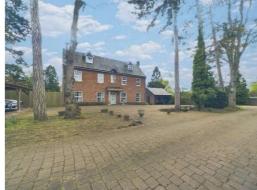

You approach access the grounds via a private sweeping in and out blocked paved driveway providing extensive parking. There are areas of lawn, beds and borders, as well as mature trees. A separate gravelled area provides additional parking. There is a double car port and double garage with an electric door, power and light connected.