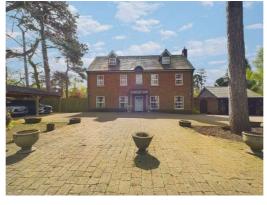

You approach access the grounds via a private sweeping in and out blocked paved driveway providing extensive parking. There are areas of lawn, beds and borders, as well as mature trees. A separate gravelled area provides additional parking. There is a double car port and double garage with an electric door, power and light connected.