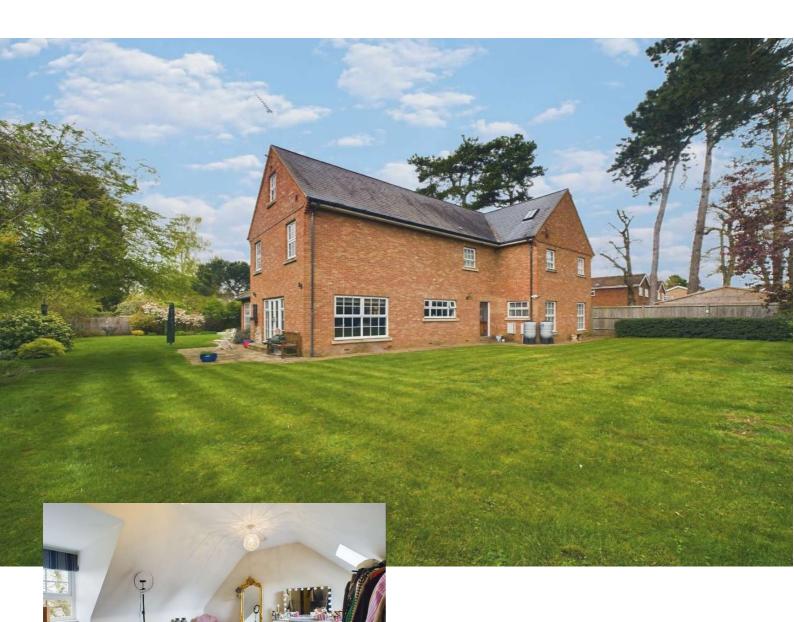

Pine Close, Leighton Buzzard, LU7 3DH

Price: £1,750,000 Freehold

Situated on 0.3 acres is this impressive double fronted Queen Anne style detached house in a partly wooded setting off Heath Road, with substantial accommodation of approximately 4545 sq. ft. set over three floors.

Situated on 0.3 acres is this impressive double fronted Queen Anne style detached house in a partly wooded setting off Heath Road, with substantial accommodation of approximately 4545 sq. ft. set over three floors. There are character features with high ceilings, oak flooring to part of the ground floor and quality fixtures.

You approach access the grounds via a private sweeping in and out blocked paved driveway providing extensive parking. There are areas of lawn, beds and borders, as well as mature trees. A separate gravelled area provides additional parking. There is a double car port and double garage with an electric door, power and light connected.

The rear and side gardens wrap the house on three sides with extensive lawns, patio areas. It has well stocked beds and border along with a number of trees, enclosed by fencing and a sandstone wall.

From the main reception hall, the stairs rise to the first-floor accommodation and there are double doors to the living room and dining rooms. Both are