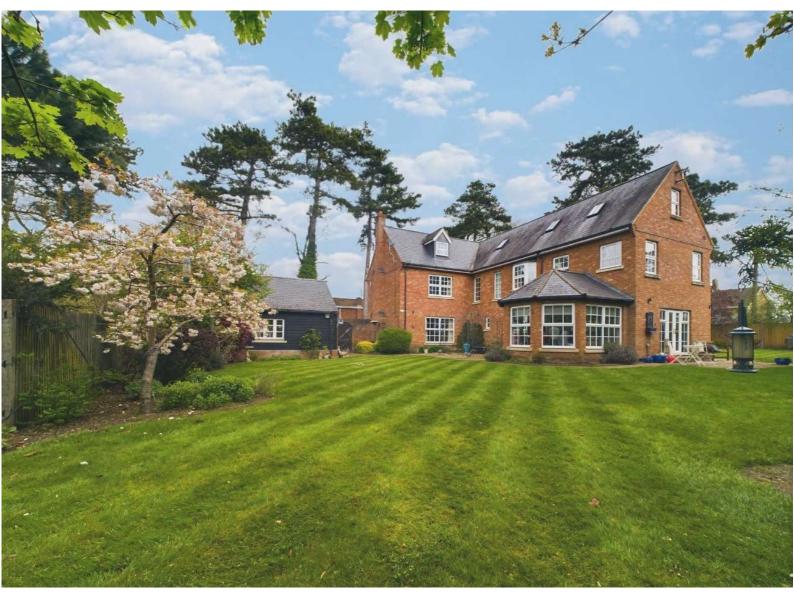

Pine Close, Leighton Buzzard, LU7 3DH

Price: £1,750,000 Freehold

Situated on 0.3 acres is this impressive double fronted Queen Anne style detached house in a partly wooded setting off Heath Road, with substantial accommodation of approximately 4545 sq. ft. set over three floors.

Situated on 0.3 acres is this impressive double fronted Queen Anne style detached house in a partly wooded setting off Heath Road, with substantial accommodation of approximately 4545 sq. ft. set over three floors. There are character features with high ceilings, oak flooring to part of the ground floor and quality fixtures.

The rear and side gardens wrap the house on three sides with extensive lawns, patio areas. It has well stocked beds and border along with a number of trees, enclosed by fencing and a sandstone wall.

From the main reception hall, the stairs rise to the first-floor accommodation and there are double doors to the living room and dining rooms. Both are