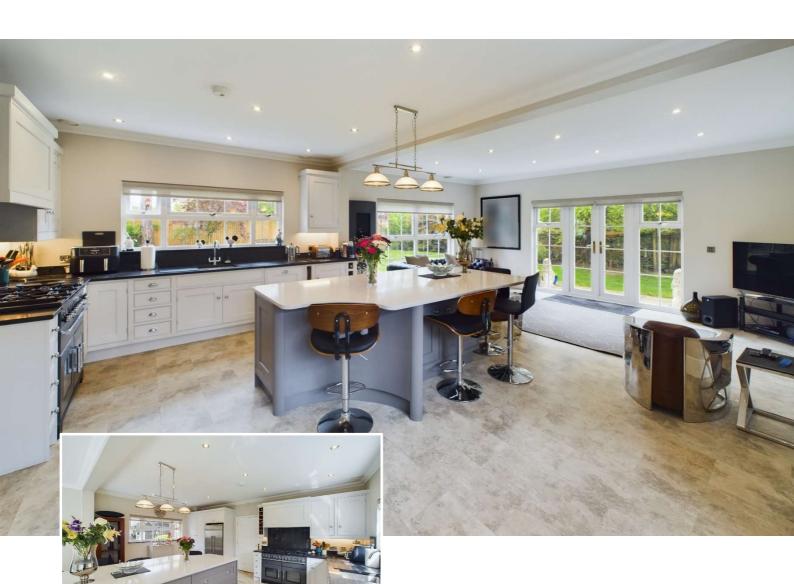

bright and airy, the living room with windows to three aspects, a fireplace and air conditioning, the dining room has windows to two aspects. There are further doors to the study, utility with granite work surfaces and a door to the side, downstairs cloakroom and large open plan kitchen/breakfast/family room with double doors to the gardens and sun room. The stunning bespoke handmade kitchen is fitted with a range of units and drawers, with a breakfast island and granite work surfaces.