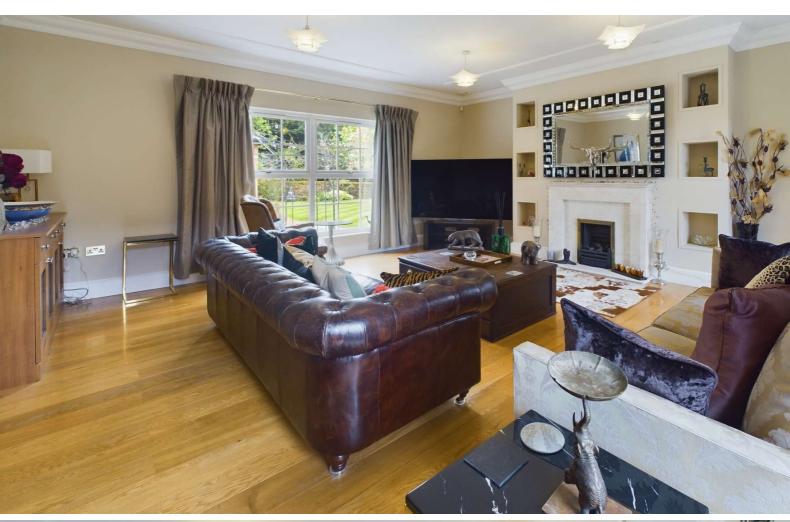

The rear and side gardens wrap the house on three sides with extensive lawns, patio areas. It has well stocked beds and border along with a number of trees, enclosed by fencing and a sandstone wall.

From the main reception hall, the stairs rise to the first-floor accommodation and there are double doors to the living room and dining rooms. Both are

bright and airy, the living room with windows to three aspects, a fireplace and air conditioning, the dining room has windows to two aspects. There are further doors to the study, utility with granite work surfaces and a door to the side, downstairs cloakroom and large open plan kitchen/breakfast/family room with double doors to the gardens and sun room. The stunning bespoke handmade kitchen is fitted with a range of units and drawers, with a breakfast island and granite work surfaces.