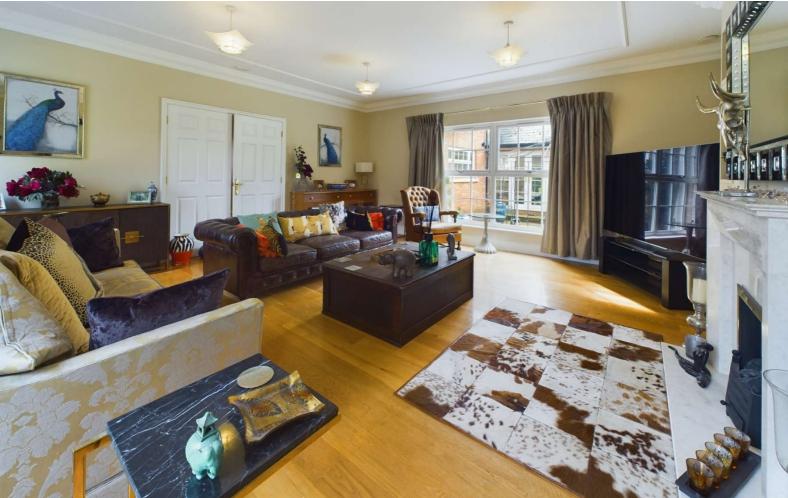

The rear and side gardens wrap the house on three sides with extensive lawns, patio areas. It has well stocked beds and border along with a number of trees, enclosed by fencing and a sandstone wall.

From the main reception hall, the stairs rise to the first-floor accommodation and there are double doors to the living room and dining rooms. Both are

bright and airy, the living room with windows to three aspects, a fireplace and air conditioning, the dining room has windows to two aspects. There are further doors to the study, utility with granite work surfaces and a door to the side, downstairs cloakroom and large open plan kitchen/breakfast/family room with double doors to the gardens and sun room. The stunning bespoke handmade kitchen is fitted with a range of units and drawers, with a breakfast island and granite work surfaces.