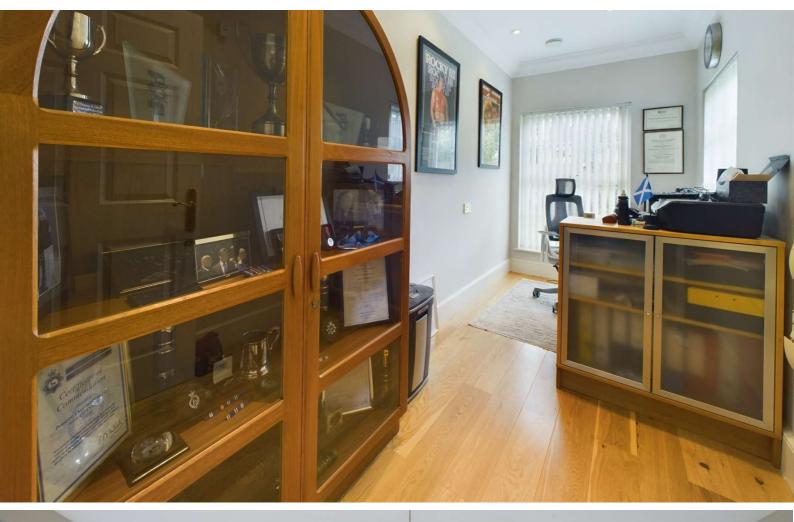

bright and airy, the living room with windows to three aspects, a fireplace and air conditioning, the dining room has windows to two aspects. There are further doors to the study, utility with granite work surfaces and a door to the side, downstairs cloakroom and large open plan kitchen/breakfast/family room with double doors to the gardens and sun room. The stunning bespoke handmade kitchen is fitted with a range of units and drawers, with a breakfast island and granite work surfaces.