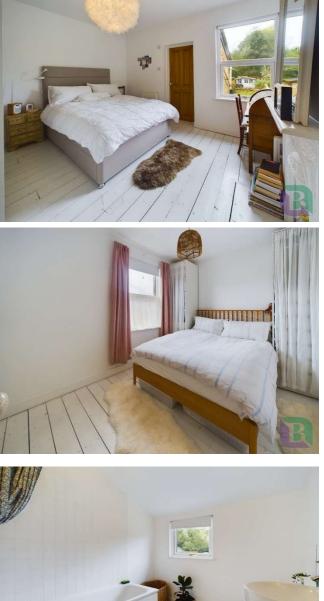

From the first-floor landing there are doors to two bedrooms both with white washed wood floor boards, one with a door the bathroom, stairs rise to the converted loft providing a spacious third bedroom with door to an en-suite.