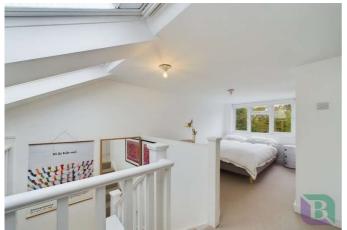

From the first-floor landing there are doors to two bedrooms both with white washed wood floor boards, one with a door the bathroom, stairs rise to the converted loft providing a spacious third bedroom with door to an en-suite.