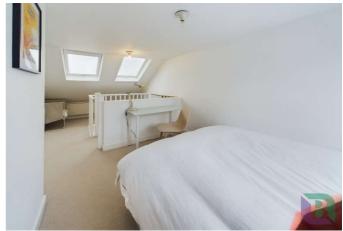

From the first-floor landing there are doors to two bedrooms both with white washed wood floor boards, one with a door the bathroom, stairs rise to the converted loft providing a spacious third bedroom with door to an en-suite.