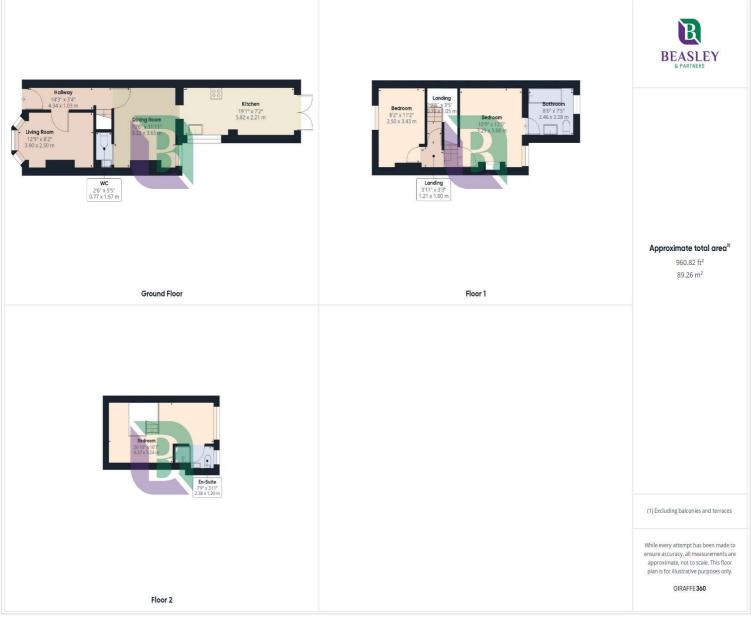

Entering into the hallway with white washed wood floor boards, stairs rising to the first floor, and doors to the lounge and dining room. The lounge has a bay window to the front and white washed wood floor boards. Going into the dining room there is a window to the rear, a door to the downstairs cloakroom, white washed wood floor boards and access to the galley style kitchen which has a vaulted ceiling and double doors to the rear opening out to the garden.

From the first-floor landing there are doors to two bedrooms both with white washed wood floor boards, one with a door the bathroom, stairs rise to the converted loft providing a spacious third bedroom with door to an en-suite.

Outside to the rear is a generous garden with patio area, remainder laid to lawn with a summer house to the rear.