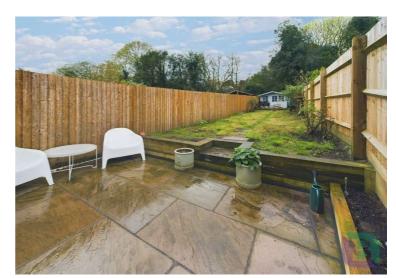

Outside to the rear is a generous garden with patio area, remainder laid to lawn with a summer house to the rear.