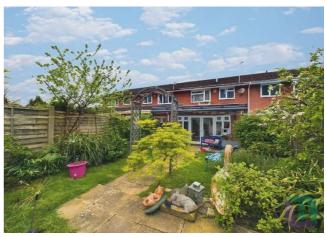

## Outside:

Front: The garden to the front is block paved with planting bed.

Rear: From the conservatory you walk out onto a patio area which is covered by a glass roofed veranda. Steps lead up the garden to the rear where there is gated access on to the canal toll path. The remainder of the garden is mainly laid to lawn with shrub and plant borders.