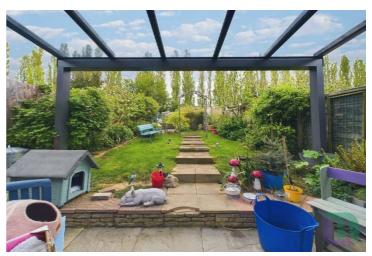

## Outside:

Front: The garden to the front is block paved with planting bed.

Rear: From the conservatory you walk out onto a patio area which is covered by a glass roofed veranda. Steps lead up the garden to the rear where there is gated access on to the canal toll path. The remainder of the garden is mainly laid to lawn with shrub and plant borders.