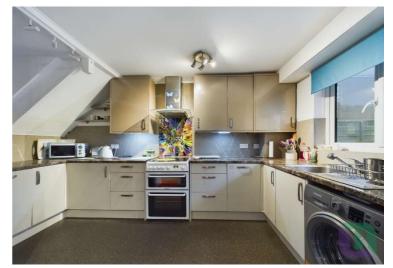

The property has good size accommodation:

Ground Floor: Entrance porch. Hallway. Lounge. Fitted kitchen with dining area. Orangery with double doors opening to the rearganden.

First Floor: Two double and one single bedroom. Bathroom.