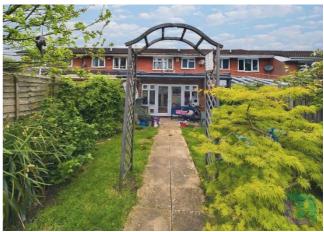

## Outside:

Front: The garden to the front is block paved with planting bed.

Rear: From the conservatory you walk out onto a patio area which is covered by a glass roofed veranda. Steps lead up the garden to the rear where there is gated access on to the canal toll path. The remainder of the garden is mainly laid to lawn with shrub and plant borders.