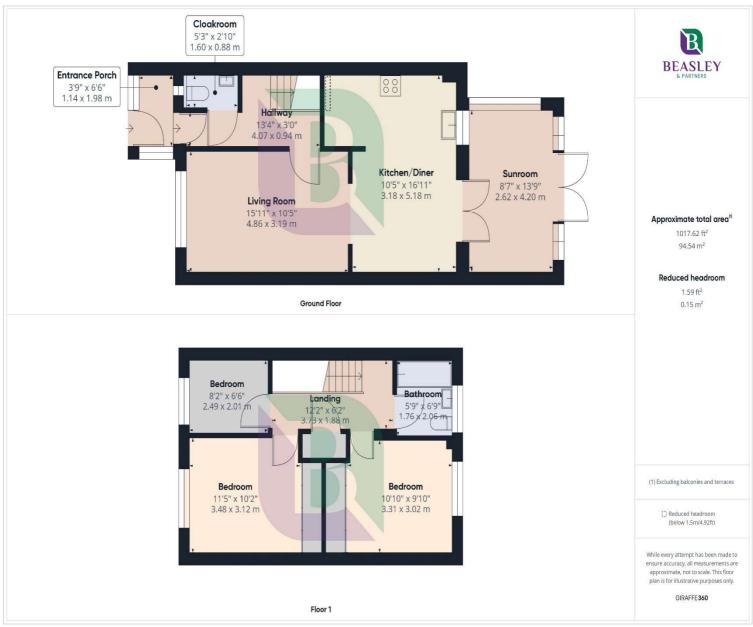

The property has good size accommodation:

Ground Floor: Entrance porch. Hallway. Lounge. Fitted kitchen with dining area. Orangery with double doors opening to the rearganden.

First Floor: Two double and one single bedroom. Bathroom.

Garage: Situated in nearby block.