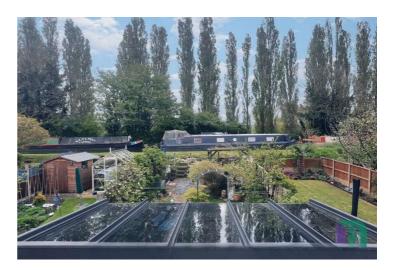

Larch Grove, Bletchley, MK2 2LL Price £325,000 Freehold

Great For Water Lovers!

This delightful three bedroom mid terrace house, situated on the `Trees` residential area, has the Grand Union Canal to the end of the rear garden, so is great for sitting, relaxing and watching the canal boats cruise past.

## Outside:

Front: The garden to the front is block paved with planting bed.

Rear: From the conservatory you walk out onto a patio area which is covered by a glass roofed veranda. Steps lead up the garden to the rear where there is gated access on to the canal toll path. The remainder of the garden is mainly laid to lawn with shrub and plant borders.