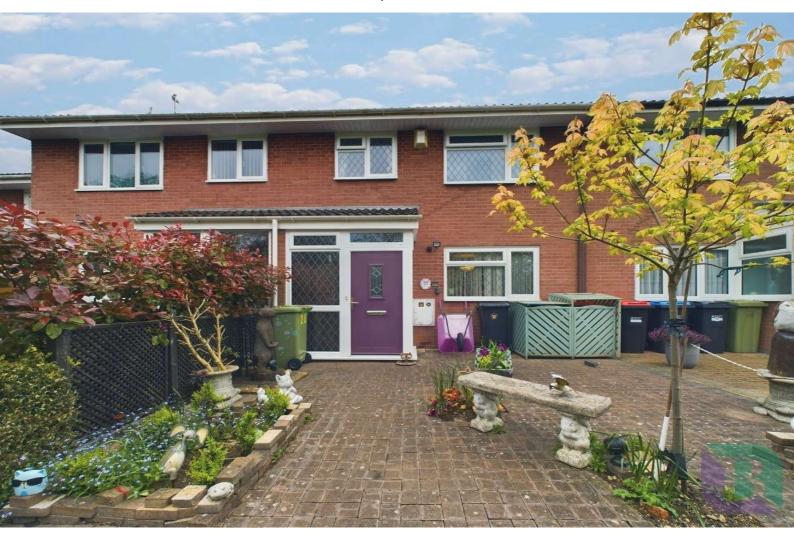

Larch Grove, Bletchley, MK2 2LL Price £325,000 Freehold

Great For Water Lovers!

This delightful three bedroom mid terrace house, situated on the `Trees` residential area, has the Grand Union Canal to the end of the rear garden, so is great for sitting, relaxing and watching the canal boats cruise past.

## Outside:

Front: The garden to the front is block paved with planting bed.

Rear: From the conservatory you walk out onto a patio area which is covered by a glass roofed veranda. Steps lead up the garden to the rear where there is gated access on to the canal toll path. The remainder of the garden is mainly laid to lawn with shrub and plant borders.