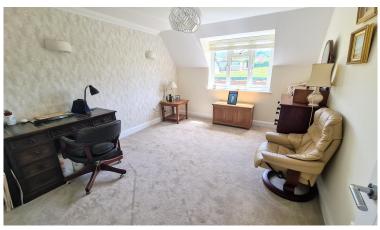

This luxury one bedroom 2nd floor apartment, accessed via the lift from the ground floor, has beautiful views across Marlborough's' bowling green. Apartment 26 is the largest one bedroom home on the stunning development and has well planned spacious accommodation; including a generous size lounge/diner which leads through to the thoughtfully designed kitchen which is fully integrated with NEFF appliances including, dishwasher & fridge/freezer all set under a silestone worktop. The luxury shower room and ensuite offer Porcelanosa wall and floor tiles, premium Villeroy & Boch sanitary ware and heated towel rails. The main bedroom is a generous size and is complemented with fitted wardrobes and a glorious outlook over the bowling green.

## **Property Images**