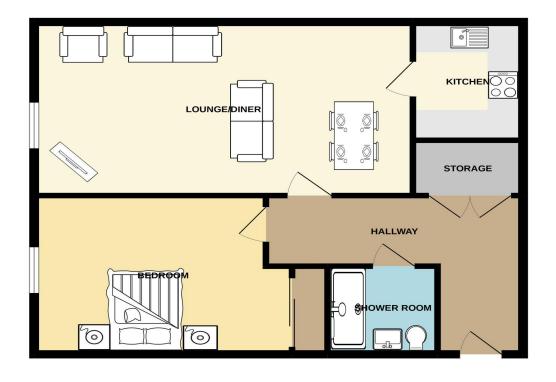

## Floorplan

#### 2ND FLOOR

## Property dimension

- Living/Dining Room 6.9m x 3.8m
- 22'8 x 12'6
- Kitchen 2.6m x 2.0m
- 8'6 x 6'7
- Bedroom 1 4.7m x 3.4m
- 15'5 x 11'2
- Shower Room 2.0 x 1.9m
- 6'7 x 6'3