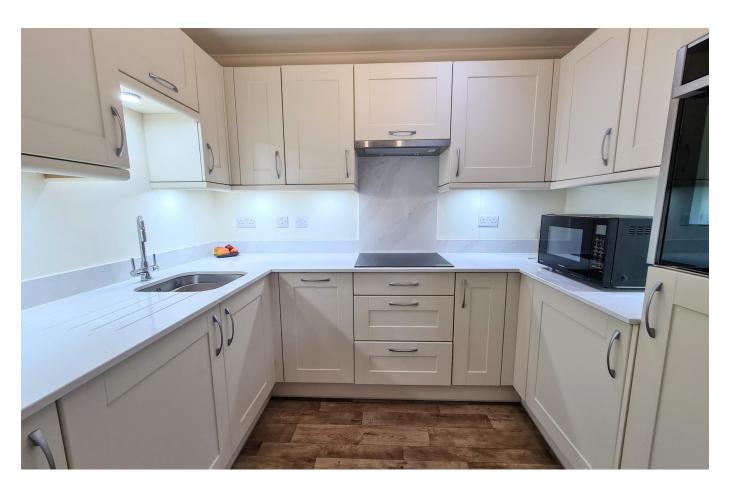

This luxury one bedroom 2nd floor apartment, accessed via the lift from the ground floor, has beautiful views across Marlborough's' bowling green. Apartment 26 is the largest one bedroom home on the stunning development and has well planned spacious accommodation; including a generous size lounge/diner which leads through to the thoughtfully designed kitchen which is fully integrated with NEFF appliances including, dishwasher & fridge/freezer all set under a silestone worktop. The luxury shower room and ensuite offer Porcelanosa wall and floor tiles, premium Villeroy & Boch sanitary ware and heated towel rails. The main bedroom is a generous size and is complemented with fitted wardrobes and a glorious outlook over the bowling green.

## **Property Images**