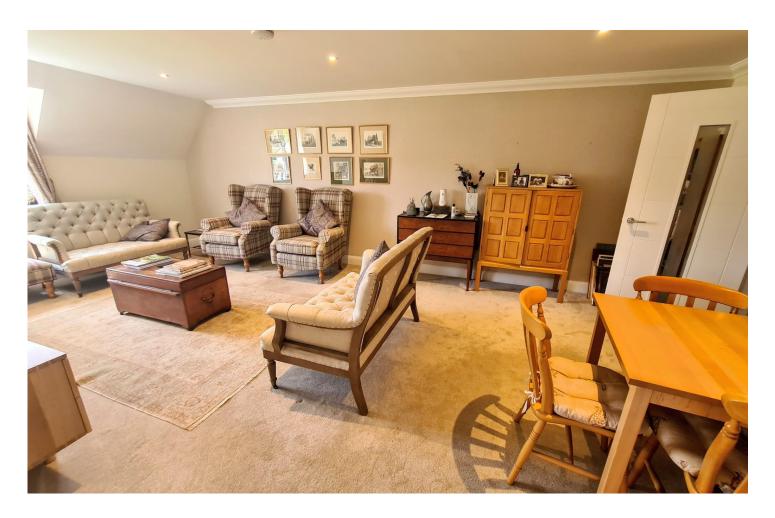

This luxury one bedroom 2nd floor apartment, accessed via the lift from the ground floor, has beautiful views across Marlborough's' bowling green. Apartment 26 is the largest one bedroom home on the stunning development and has well planned spacious accommodation; including a generous size lounge/diner which leads through to the thoughtfully designed kitchen which is fully integrated with NEFF appliances including, dishwasher & fridge/freezer all set under a silestone worktop. The luxury shower room and ensuite offer Porcelanosa wall and floor tiles, premium Villeroy & Boch sanitary ware and heated towel rails. The main bedroom is a generous size and is complemented with fitted wardrobes and a glorious outlook over the bowling green.

## **Property Images**