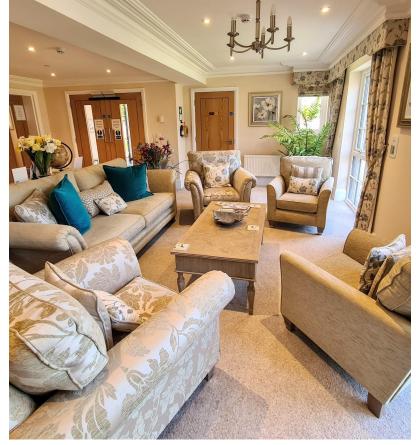

## **Property Images**

This luxury one bedroom 2nd floor apartment, accessed via the lift from the ground floor, has beautiful views across Marlborough's' bowling green. Apartment 26 is the largest one bedroom home on the stunning development and has well planned spacious accommodation; including a generous size lounge/diner which leads through to the thoughtfully designed kitchen which is fully integrated with NEFF appliances including, dishwasher & fridge/freezer all set under a silestone worktop. The luxury shower room and ensuite offer Porcelanosa wall and floor tiles, premium Villeroy & Boch sanitary ware and heated towel rails. The main bedroom is a generous size and is complemented with fitted wardrobes and a glorious outlook over the bowling green.