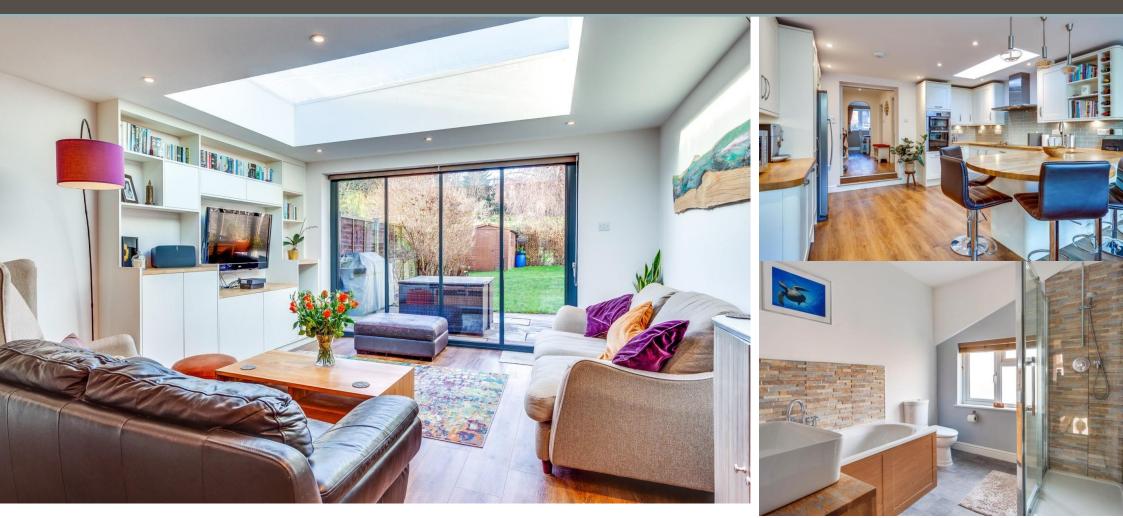

## PRICE £649,950

Situated in the heart of Caversham is this stunning four bedroom Victorian terrace house that has been refurbished and extended to a high specification and is brimming with character appeal. The deceptively large property benefits from well planned accommodation over three floors including a superb 24ft open plan kitchen/dining/living room with a modern sliding door system to the garden, a large central island and high quality integrated appliances. Furthermore, there is a good sized dining room, a utility room and downstairs cloakroom. The landing boasts two double bedrooms, the master with bespoke built-in wardrobes and the second enjoying far reaching views. The bathroom is well appointed, benefiting from a large bath and walk in shower. The second floor leads to two further double bedrooms and a shower room. Outside, the quiet rear garden approaches 7oft in length with a paved terrace. Bustling Caversham with its range of excellent restaurants and bars is a short walk and Reading mainline railway station is within striking distance. An early viewing is highly recommended to fully appreciate this wonderful home.