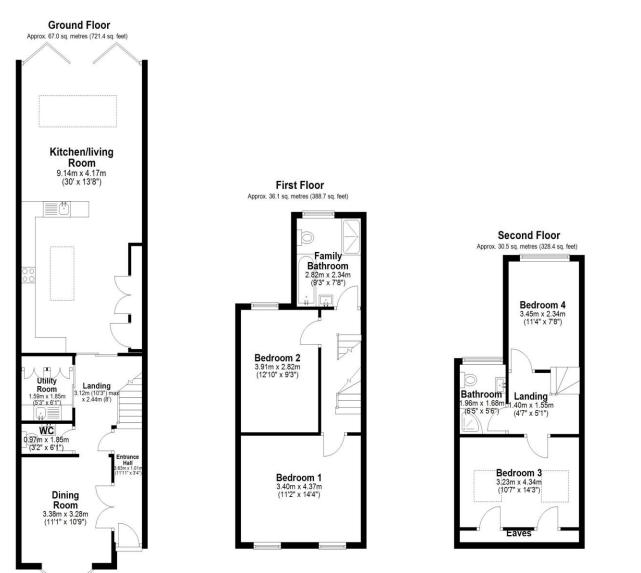

BRIDGES Independent Estate Agents

post@bridgesproperty.co.uk

Total area: approx. 133.6 sq. metres (1438.5 sq. feet) These floor plans are not to scale and are for guidance purposes only Plan produced using PlanUp.

1 Church Road, Caversham, Reading RG4 7AA post@bridgesproperty.co.uk IMPORTANT: we would like to inform prospective purchasers that these sales particulars have been prepared as a general guide only. A detailed survey has not been carried out, nor the services, appliances and fittings tested. Room sizes should not be relied upon for furnishing purposes and are approximate. If floor plans are included, they are for guidance only and illustration purposes only and may not be to scale. If there are any important matters likely to affect your decision to buy, please contact us before viewing the property.