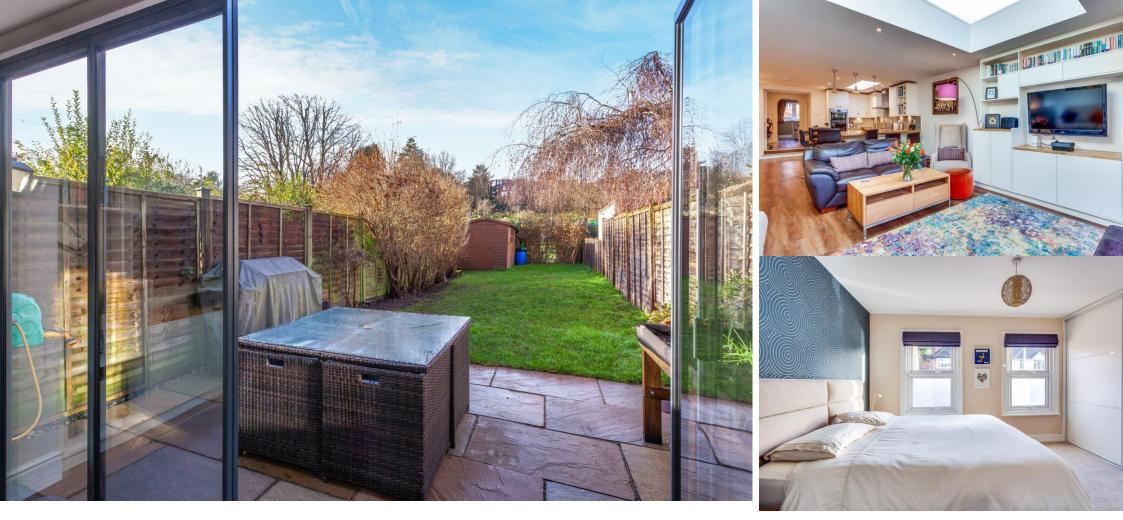

## PRICE £649,950

Situated in the heart of Caversham is this stunning four bedroom Victorian terrace house that has been refurbished and extended to a high specification and is brimming with character appeal. The deceptively large property benefits from well planned accommodation over three floors including a superb 24ft open plan kitchen/dining/living room with a modern sliding door system to the garden, a large central island and high quality integrated appliances. Furthermore, there is a good sized dining room, a utility room and downstairs cloakroom. The landing boasts two double bedrooms, the master with bespoke built-in wardrobes and the second enjoying far reaching views. The bathroom is well appointed, benefiting from a large bath and walk in shower. The second floor leads to two further double bedrooms and a shower room. Outside, the quiet rear garden approaches 7oft in length with a paved terrace. Bustling Caversham with its range of excellent restaurants and bars is a short walk and Reading mainline railway station is within striking distance. An early viewing is highly recommended to fully appreciate this wonderful home.

- Stunning four bedroom Victorian terrace
- Superb accommodation over three floors
- Open plan kitchen/family room
- Private 65ft rear garden

- Within striking distance of Reading Station
- Brimming with character appeal
- Cloakroom and utility room
- Immaculate throughout