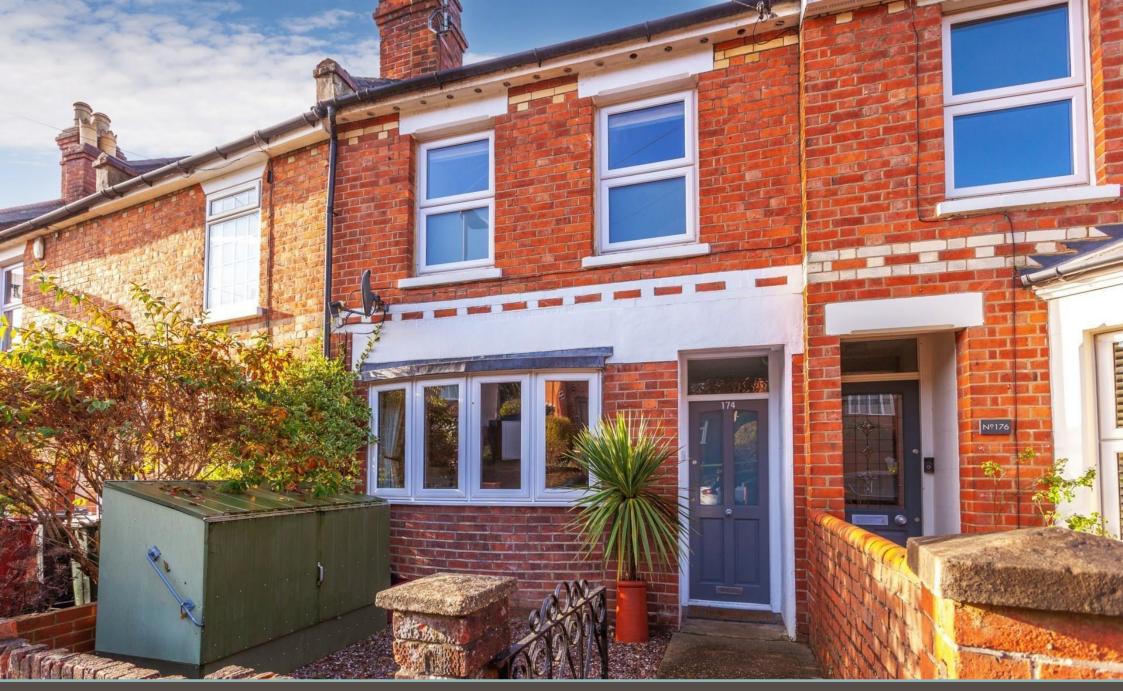

## PRICE £649,950

Situated in the heart of Caversham is this stunning four bedroom Victorian terrace house that has been refurbished and extended to a high specification and is brimming with character appeal. The deceptively large property benefits from well planned accommodation over three floors including a superb 24ft open plan kitchen/dining/living room with a modern sliding door system to the garden, a large central island and high quality integrated appliances. Furthermore, there is a good sized dining room, a utility room and downstairs cloakroom. The landing boasts two double bedrooms, the master with bespoke built-in wardrobes and the second enjoying far reaching views. The bathroom is well appointed, benefiting from a large bath and walk in shower. The second floor leads to two further double bedrooms and a shower room. Outside, the quiet rear garden approaches 7oft in length with a paved terrace. Bustling Caversham with its range of excellent restaurants and bars is a short walk and Reading mainline railway station is within striking distance. An early viewing is highly recommended to fully appreciate this wonderful home.

- Stunning four bedroom Victorian terrace
- Superb accommodation over three floors
- Open plan kitchen/family room
- Private 65ft rear garden

- Within striking distance of Reading Station
- Brimming with character appeal
- Cloakroom and utility room
- Immaculate throughout