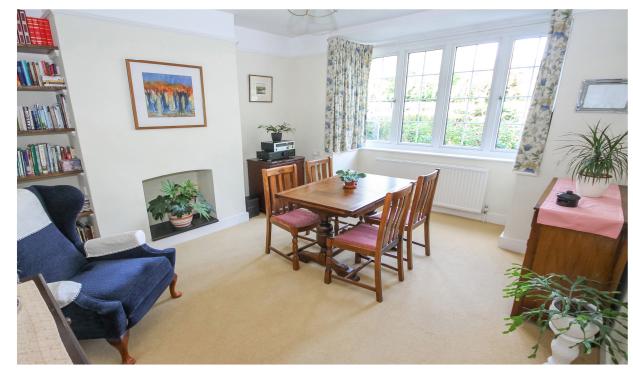

**DESCRIPTION**: Cesare & Co have been favoured with the instructions to offer this 1920's built semidetached home to the market. This family home has been much improved by the present owners including a single storey extension. The accommodation on offer comprises a light and spacious entrance hall, ground floor cloakroom, sitting room, dining room, kitchen, inner hallway, utility room and sun lounge. On the first floor there are three bedrooms, family bathroom and separate WC. The property benefits from double glazing and gas to radiator central heating. Externally, the rear garden is larger than average and benefits from a patio seating area extending to a large lawn with extensive flower and shrub beds. To the front there is driveway parking for several cars in front of the garage. Potential to further extend STP. Viewing of this property is by appointment only.