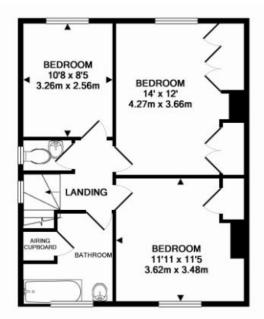

**DESCRIPTION**: Cesare & Co have been favoured with the instructions to offer this 1920's built semidetached home to the market. This family home has been much improved by the present owners including a single storey extension. The accommodation on offer comprises a light and spacious entrance hall, ground floor cloakroom, sitting room, dining room, kitchen, inner hallway, utility room and sun lounge. On the first floor there are three bedrooms, family bathroom and separate WC. The property benefits from double glazing and gas to radiator central heating. Externally, the rear garden is larger than average and benefits from a patio seating area extending to a large lawn with extensive flower and shrub beds. To the front there is driveway parking for several cars in front of the garage. Potential to further extend STP. Viewing of this property is by appointment only.

## APPROX. GROSS INTERNAL FLOOR AREA 1407 SQ FT/ 131 SQM

IMPORTANT NOTICE Although these particulars, together with any photographs and/or any floor plans, are intended to give a fair description of the property, they do not constitute any offer or any part of a Contract. The Vendors, his Agents, Cesare & Co and persons in the employment do not give any warranty whatever in relation to this property. All measurements are approximate. Any appliances and/or services mentioned within these particulars have not been tested or verified by the Agent. All negotiations should be conducted through Cesare & Co.