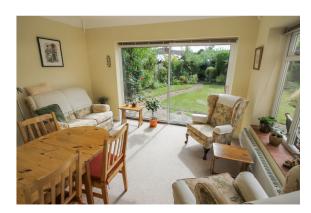

**DESCRIPTION**: Cesare & Co have been favoured with the instructions to offer this 1920's built semidetached home to the market. This family home has been much improved by the present owners including a single storey extension. The accommodation on offer comprises a light and spacious entrance hall, ground floor cloakroom, sitting room, dining room, kitchen, inner hallway, utility room and sun lounge. On the first floor there are three bedrooms, family bathroom and separate WC. The property benefits from double glazing and gas to radiator central heating. Externally, the rear garden is larger than average and benefits from a patio seating area extending to a large lawn with extensive flower and shrub beds. To the front there is driveway parking for several cars in front of the garage. Potential to further extend STP. Viewing of this property is by appointment only.