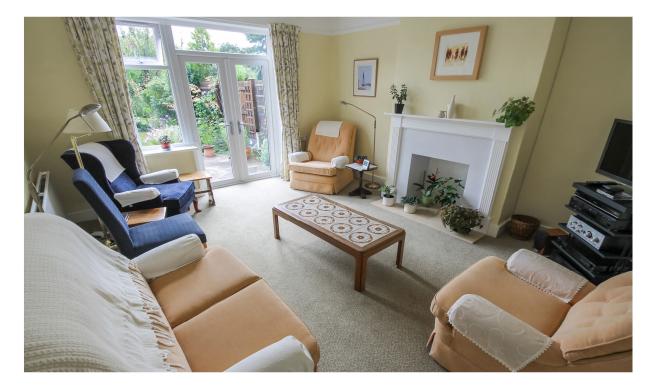

**DESCRIPTION**: Cesare & Co have been favoured with the instructions to offer this 1920's built semidetached home to the market. This family home has been much improved by the present owners including a single storey extension. The accommodation on offer comprises a light and spacious entrance hall, ground floor cloakroom, sitting room, dining room, kitchen, inner hallway, utility room and sun lounge. On the first floor there are three bedrooms, family bathroom and separate WC. The property benefits from double glazing and gas to radiator central heating. Externally, the rear garden is larger than average and benefits from a patio seating area extending to a large lawn with extensive flower and shrub beds. To the front there is driveway parking for several cars in front of the garage. Potential to further extend STP. Viewing of this property is by appointment only.