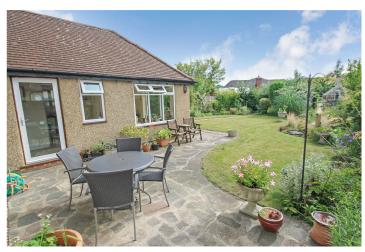

**DESCRIPTION**: Cesare & Co have been favoured with the instructions to offer this 1920's built semidetached home to the market. This family home has been much improved by the present owners including a single storey extension. The accommodation on offer comprises a light and spacious entrance hall, ground floor cloakroom, sitting room, dining room, kitchen, inner hallway, utility room and sun lounge. On the first floor there are three bedrooms, family bathroom and separate WC. The property benefits from double glazing and gas to radiator central heating. Externally, the rear garden is larger than average and benefits from a patio seating area extending to a large lawn with extensive flower and shrub beds. To the front there is driveway parking for several cars in front of the garage. Potential to further extend STP. Viewing of this property is by appointment only.