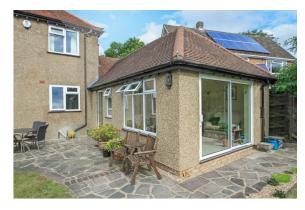

**DESCRIPTION**: Cesare & Co have been favoured with the instructions to offer this 1920's built semidetached home to the market. This family home has been much improved by the present owners including a single storey extension. The accommodation on offer comprises a light and spacious entrance hall, ground floor cloakroom, sitting room, dining room, kitchen, inner hallway, utility room and sun lounge. On the first floor there are three bedrooms, family bathroom and separate WC. The property benefits from double glazing and gas to radiator central heating. Externally, the rear garden is larger than average and benefits from a patio seating area extending to a large lawn with extensive flower and shrub beds. To the front there is driveway parking for several cars in front of the garage. Potential to further extend STP. Viewing of this property is by appointment only.