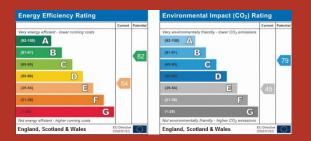

**DESCRIPTION**: Cesare & Co have been favoured with the instructions to offer this 1920's built semidetached home to the market. This family home has been much improved by the present owners including a single storey extension. The accommodation on offer comprises a light and spacious entrance hall, ground floor cloakroom, sitting room, dining room, kitchen, inner hallway, utility room and sun lounge. On the first floor there are three bedrooms, family bathroom and separate WC. The property benefits from double glazing and gas to radiator central heating. Externally, the rear garden is larger than average and benefits from a patio seating area extending to a large lawn with extensive flower and shrub beds. To the front there is driveway parking for several cars in front of the garage. Potential to further extend STP. Viewing of this property is by appointment only.