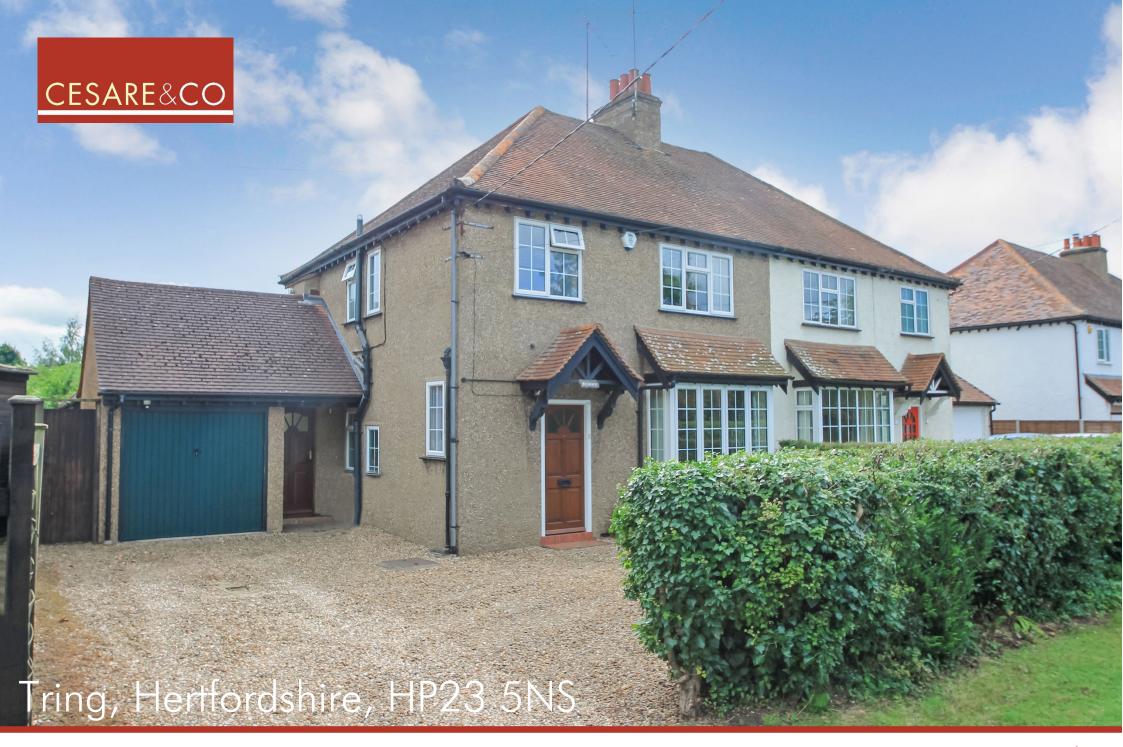

## Tring Hertfordshire HP23 5NS

TENURE: FREEHOLD ASKING PRICE: £699,950

LOCAL AUTHORITY: Dacorum Borough Council VIEWING: By appointment with Cesare & Co, 48 High Street, Tring, Hertfordshire, HP23 5AG Tel: 01442 827000 Email tring@cesare.co.uk

**DESCRIPTION**: Cesare & Co have been favoured with the instructions to offer this 1920's built semidetached home to the market. This family home has been much improved by the present owners including a single storey extension. The accommodation on offer comprises a light and spacious entrance hall, ground floor cloakroom, sitting room, dining room, kitchen, inner hallway, utility room and sun lounge. On the first floor there are three bedrooms, family bathroom and separate WC. The property benefits from double glazing and gas to radiator central heating. Externally, the rear garden is larger than average and benefits from a patio seating area extending to a large lawn with extensive flower and shrub beds. To the front there is driveway parking for several cars in front of the garage. Potential to further extend STP. Viewing of this property is by appointment only.

An exceptional three bedroom semi-detached home within walking distance of the town and Tring Station.