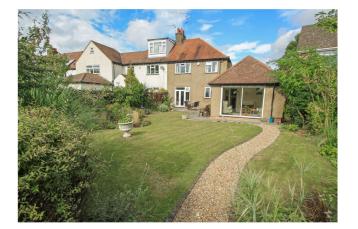

**DESCRIPTION**: Cesare & Co have been favoured with the instructions to offer this 1920's built semidetached home to the market. This family home has been much improved by the present owners including a single storey extension. The accommodation on offer comprises a light and spacious entrance hall, ground floor cloakroom, sitting room, dining room, kitchen, inner hallway, utility room and sun lounge. On the first floor there are three bedrooms, family bathroom and separate WC. The property benefits from double glazing and gas to radiator central heating. Externally, the rear garden is larger than average and benefits from a patio seating area extending to a large lawn with extensive flower and shrub beds. To the front there is driveway parking for several cars in front of the garage. Potential to further extend STP. Viewing of this property is by appointment only.

An exceptional three bedroom semi-detached home within walking distance of the town and Tring Station.