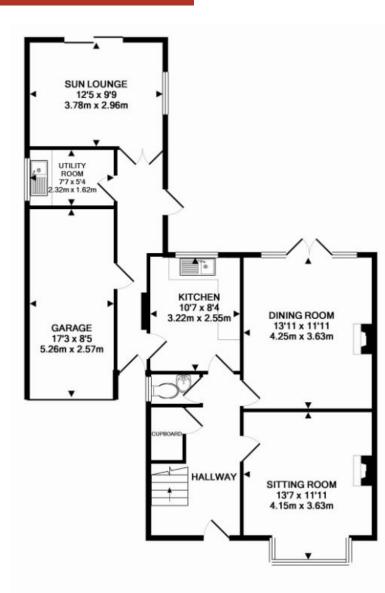

**DESCRIPTION**: Cesare & Co have been favoured with the instructions to offer this 1920's built semidetached home to the market. This family home has been much improved by the present owners including a single storey extension. The accommodation on offer comprises a light and spacious entrance hall, ground floor cloakroom, sitting room, dining room, kitchen, inner hallway, utility room and sun lounge. On the first floor there are three bedrooms, family bathroom and separate WC. The property benefits from double glazing and gas to radiator central heating. Externally, the rear garden is larger than average and benefits from a patio seating area extending to a large lawn with extensive flower and shrub beds. To the front there is driveway parking for several cars in front of the garage. Potential to further extend STP. Viewing of this property is by appointment only.

## APPROX. GROSS INTERNAL FLOOR AREA 1407 SQ FT/ 131 SQM

IMPORTANT NOTICE Although these particulars, together with any photographs and/or any floor plans, are intended to give a fair description of the property, they do not constitute any offer or any part of a Contract. The Vendors, his Agents, Cesare & Co and persons in the employment do not give any warranty whatever in relation to this property. All measurements are approximate. Any appliances and/or services mentioned within these particulars have not been tested or verified by the Agent. All negotiations should be conducted through Cesare & Co.