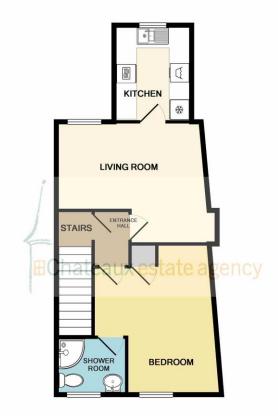

Les Maisonettes

Whilst every attempt has been made to ensure the accuracy of the floor plan contained here, measurements of dors, windows, rooms and any other items are approximate and no responsibility is taken for any error, omission, or mis-statement. This plan is for illustrative purposes only and should be used as such by any prospective purchaser. The services, systems and appliances shown have not been tested and no guarantee as to their operability or efficiency can be given Made with Metropix ©2017

# ENTRANCE HALL

Steps up to main door.

# INNER HALL

Door to lounge/diner, steps up to double bedroom.

#### LOUNGE/DINER

L shaped spacious room with door to kitchen. Window to rear and radiator.

### KITCHEN

Fitted wall and base units with worktops over incorporating a one and a half bowl sink and drainer unit with tiled splashbacks. Appliances in Whirlpool oven with 4 ring hob and extractor fan over, Indesit free standing fridge/freezer, Hotpoint washer/dryer. Window to rear.

#### DOUBLE BEDROOM

Good size double bedroom with window to front. 2 alcoves with shelving, built in wardrobe and free standing robe with shelves. Hatch to loft with pull down ladder providing storage. Raditaor.

# EN SUITE SHOWER ROOM

Fitted with a three piece suite in white comprising corner shower cubicle, w.c. and corner compact wash hand basin set in vanity unit. Tiled walls and window to front. Manrose extractor fan. Heated towel rail.