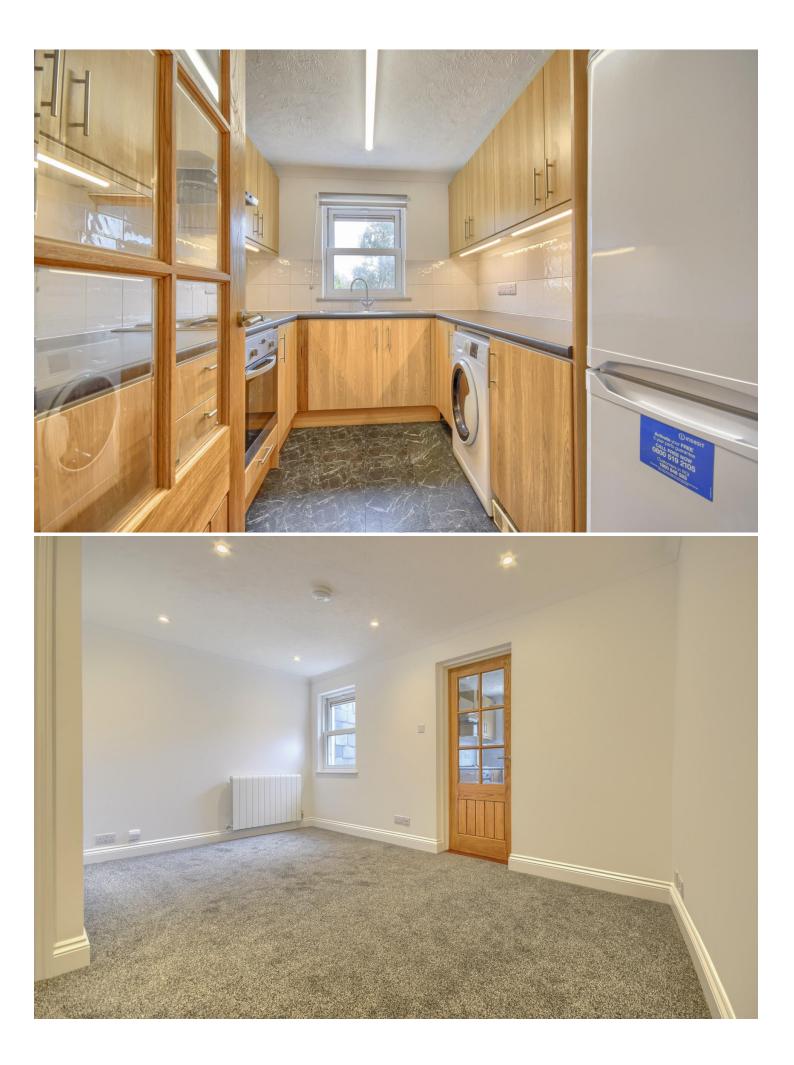

#### LOUNGE/DINER

L shaped spacious room with door to kitchen. Window to rear and radiator.

### KITCHEN

Fitted wall and base units with worktops over incorporating a one and a half bowl sink and drainer unit with tiled splashbacks. Appliances in Whirlpool oven with 4 ring hob and extractor fan over, Indesit free standing fridge/freezer, Hotpoint washer/dryer. Window to rear.