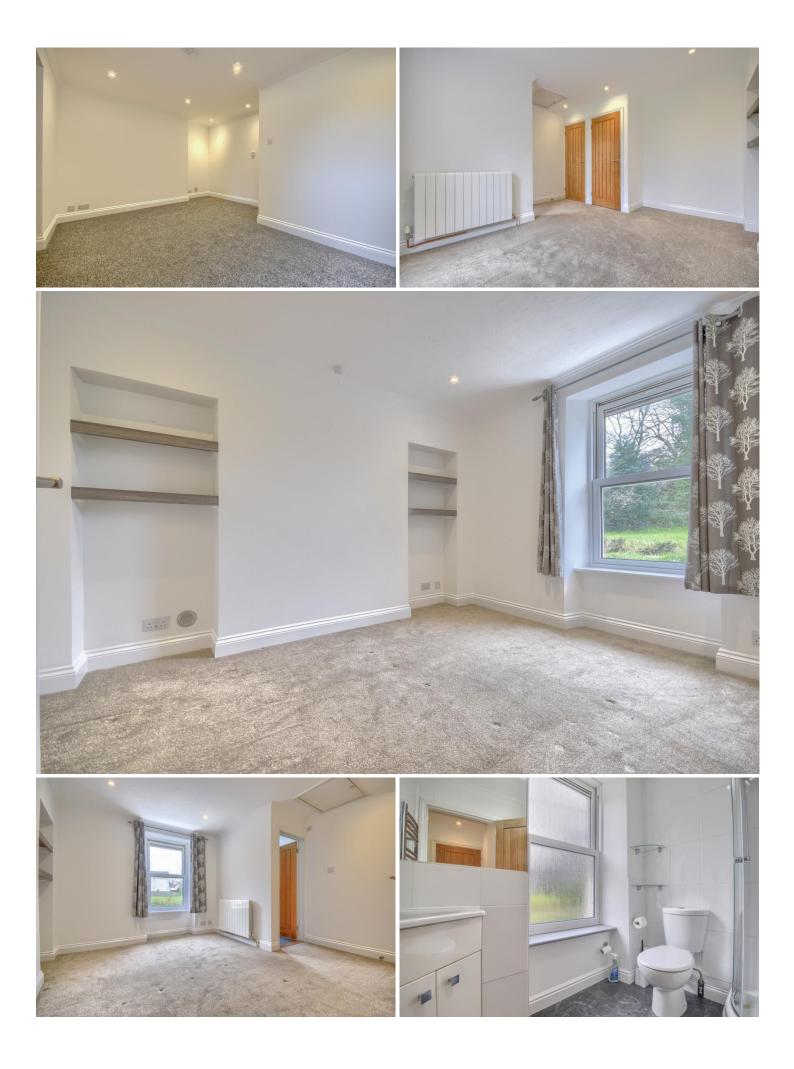

#### DOUBLE BEDROOM

Good size double bedroom with window to front. 2 alcoves with shelving, built in wardrobe and free standing robe with shelves. Hatch to loft with pull down ladder providing storage. Raditaor.

# EN SUITE SHOWER ROOM

Fitted with a three piece suite in white comprising corner shower cubicle, w.c. and corner compact wash hand basin set in vanity unit. Tiled walls and window to front. Manrose extractor fan. Heated towel rail.