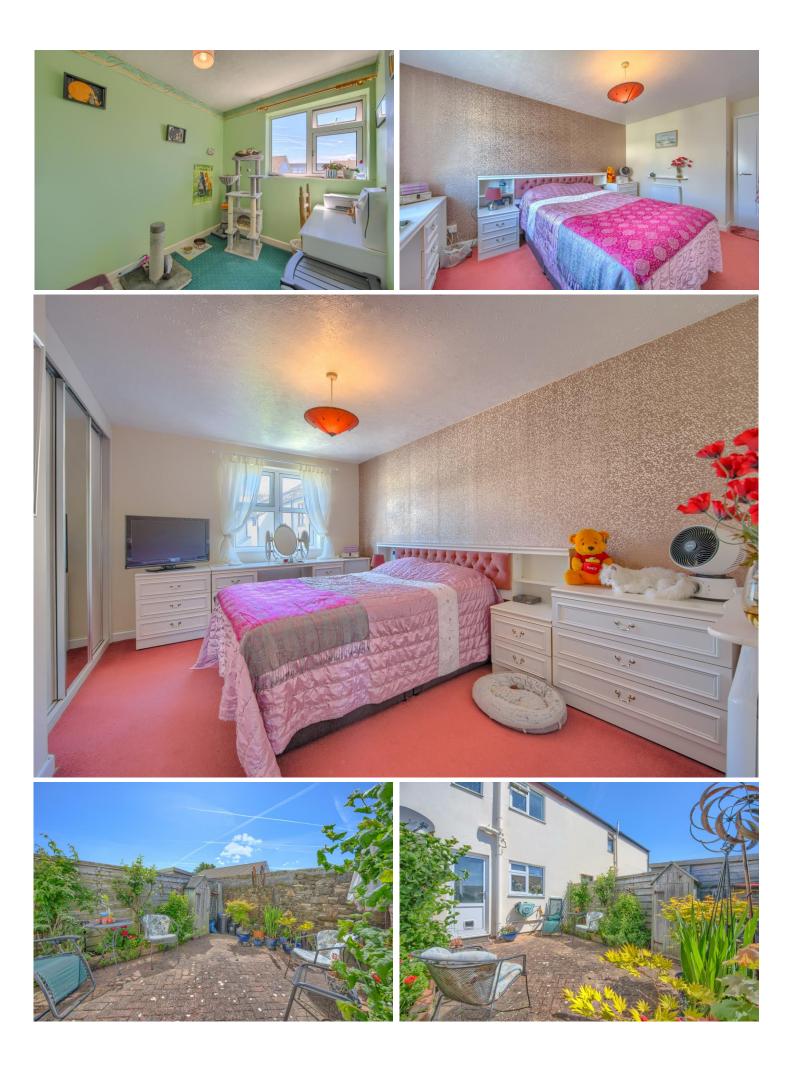

#### BEDROOM 1 4.23m (13'11") x 2.86m (9'5")

Good size double bedroom with built in triple sliding door wardrobe. Window to front. Dimplex Duoheat radiator.

#### BEDROOM 2 3.15m (10'4") x 2.03m (6'8") Max

Single bedroom with window to rear.

#### REAR

South facing brick paved courtyard garden offering a great sunny area to relax and enjoy. Fencing to both sides with a granite wall to rear.

SERVICES: Electricity, Water, Pumped Mains Drainage, Electric Heating.