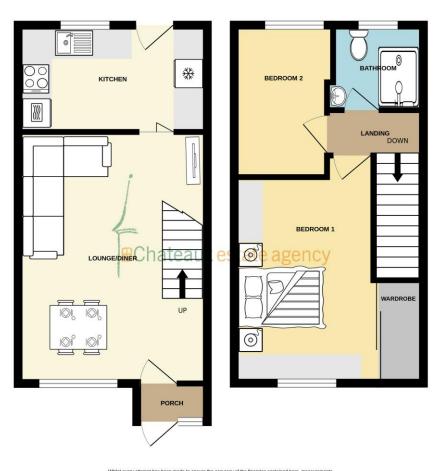

Whilst every attempt has been made to ensure the accuracy of the floorplan contained here, measurements of doors, windows, rooms and any other items are approximate and no responsibility is taken to any error, omission or miss takeners. This plant is for illustrative purposes only and abuid be used as such by any prospective purchase. The services, systems and appliances shown have not been tested and no guarantee as to their openability or efficiency can be given. Made with Metropix 6/2024

# **ENTRANCE PORCH**

uPVC wood effect, part glazed door and window to front. Window to side. Tiled floor. Entrance door to lounge/diner.

#### LOUNGE/DINER 5.16m (16'11") x 3.88m (12'9")

Good size room to relax and dine in with window to front. Feature built in cupboards with space for electric fire. Stairs to first floor. Folding glazed wooden door to kitchen. Wooden flooring and Dimplex Duoheat radiator.

#### KITCHEN 3.88m (12'9") x 2.19m (7'2")

Fitted with wall and base units in Sage with solid wooden worktops over, incorporating a stainless steel single bowl sink and drainer unit and tiled splashbacks. Appliances include AEG fridge/freezer, AEG 4 ring electric hob with stainless steel extractor fan over, AEG single oven with combi oven over, Electrolux washing machine & Electrolux slimline dishwasher. Under floor heating, window to rear, 1/2 glazed uPVC door to rear.

# STAIRS TO FIRST FLOOR LANDING

Doors to shower room and both bedrooms. Hatch to loft.

#### BEDROOM 1 4.23m (13'11") x 2.86m (9'5")

Good size double bedroom with built in triple sliding door wardrobe. Window to front. Dimplex Duoheat radiator.

#### BEDROOM 2 3.15m (10'4") x 2.03m (6'8") Max

Single bedroom with window to rear.

#### SHOWER ROOM 1.75m (5'9") x 1.75m (5'9")

Fully tiled with walk in shower, wash hand basin & WC. Window to rear. Heated towel rail.

#### GARAGE

Single garage providing parking for 1 car with storage above.