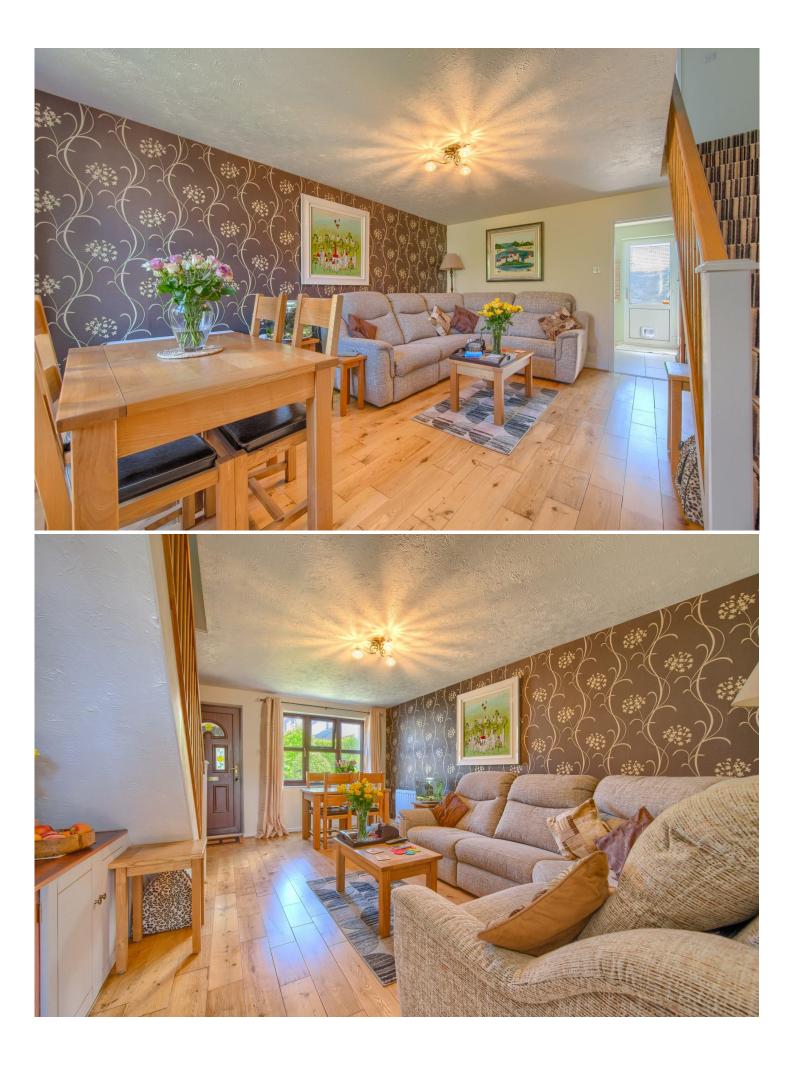

#### LOUNGE/DINER 5.16m (16'11") x 3.88m (12'9")

Good size room to relax and dine in with window to front. Feature built in cupboards with space for electric fire. Stairs to first floor. Folding glazed wooden door to kitchen. Wooden flooring and Dimplex Duoheat radiator.