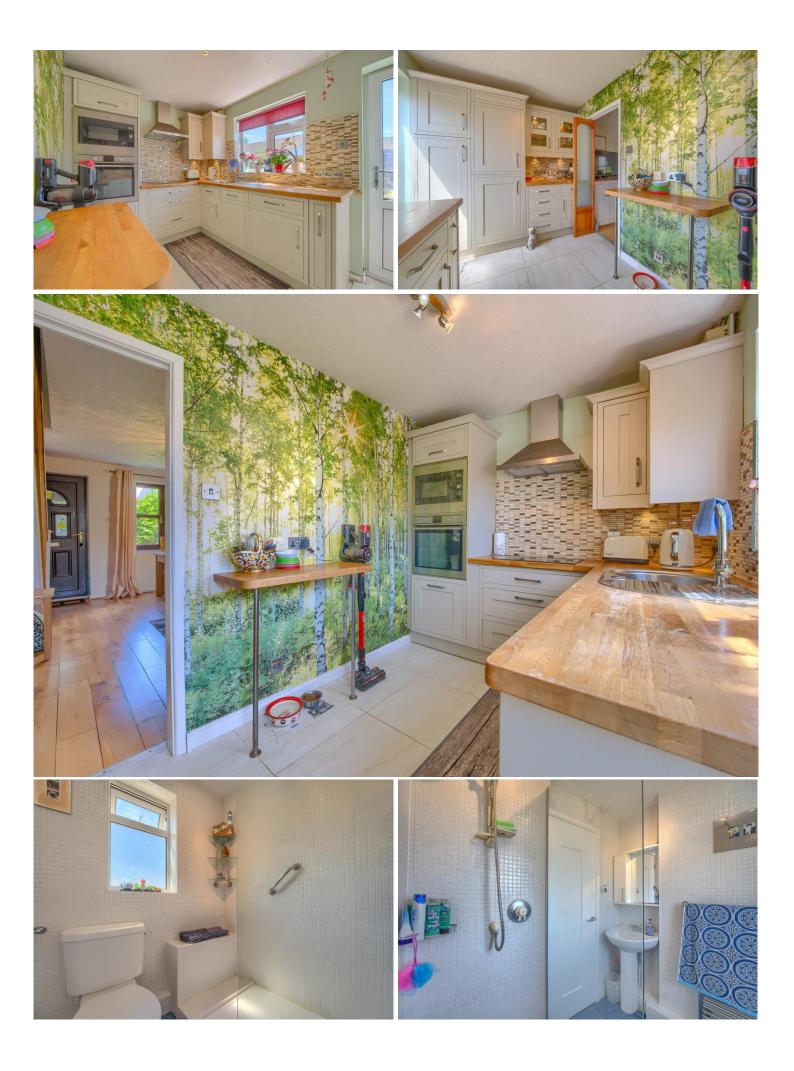

#### KITCHEN 3.88m (12'9") x 2.19m (7'2")

Fitted with wall and base units in Sage with solid wooden worktops over, incorporating a stainless steel single bowl sink and drainer unit and tiled splashbacks. Appliances include AEG fridge/freezer, AEG 4 ring electric hob with stainless steel extractor fan over, AEG single oven with combi oven over, Electrolux washing machine & Electrolux slimline dishwasher. Under floor heating, window to rear, 1/2 glazed uPVC door to rear.

#### SHOWER ROOM 1.75m (5'9") x 1.75m (5'9")

Fully tiled with walk in shower, wash hand basin & WC. Window to rear. Heated towel rail.