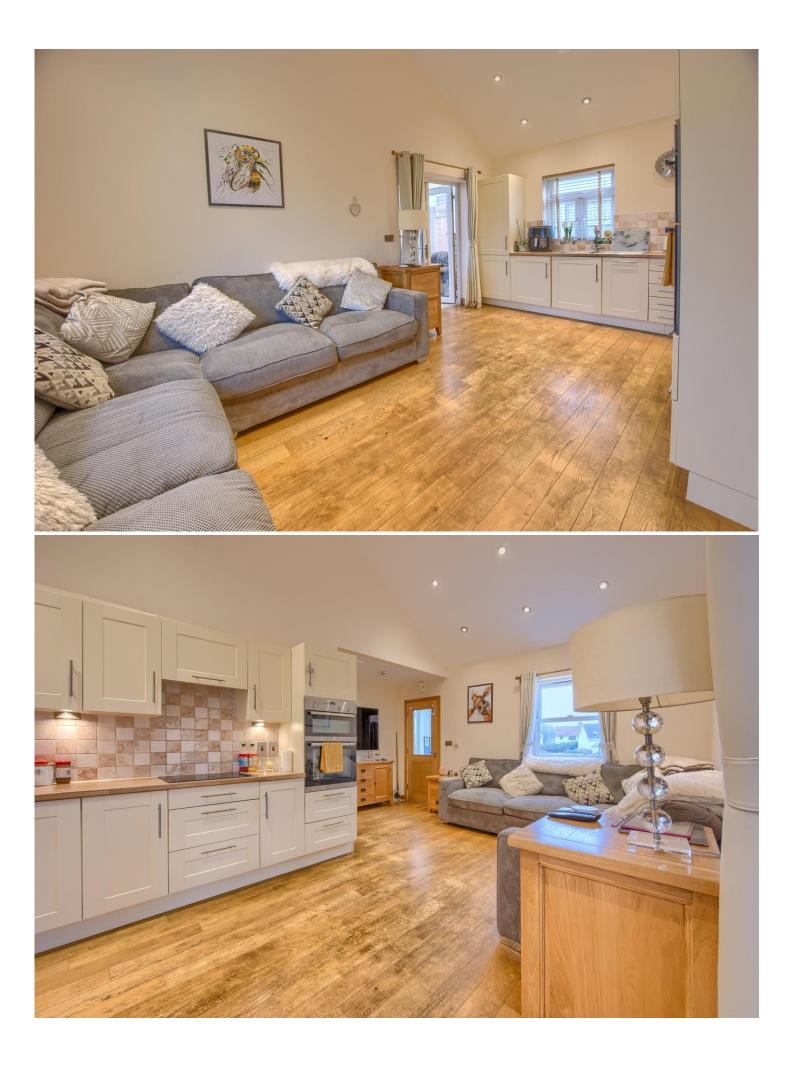

## KITCHEN/LIVING 5.64m (18'6") x 4.62m (15'2") Max

Well proportioned living area with doors off to bedroom, bathroom, cylinder cupboard. `L` shaped kitchen fitted with a range of wall and base units in cream with oak effect laminate worktops over. Neff integrated appliances include eye level oven & grill, ceramic hob with extractor over, fridge/freezer, slimline dishwasher and Hotpoint washer/dryer. Feature vaulted ceiling, wooden flooring and hatch to loft space. Double doors to conservatory with windows to front and rear.

### CONSERVATORY/DINER 4.19m (13'9") x 2.58m (8'6")

Ideally placed for dining and room for seating too. Double doors lead out to a decked area and garden in turn. Tiled floor.