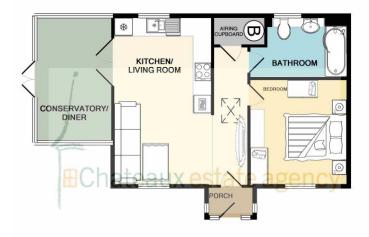

Whils every attempt has been made to ensure the accuracy of the floor plan contained here, measurements of doors, windows, rooms and any other items are approximate and no responsibility is taken for any error, omission, or mis-statement. This plan is for illustrative purposes only and should be used as such by any prospective purchaser. The services, systems and appliances shown have not been tested and no guarantee as to their operability or efficiency can be given Made with Metropix (20218

## ENTRANCE PORCH

Half glazed uPVC door to front with glazed panel above showing off the vaulted ceiling. A half glazed door leads into;

## KITCHEN/LIVING 5.64m (18'6") x 4.62m (15'2") Max

Well proportioned living area with doors off to bedroom, bathroom, cylinder cupboard. `L` shaped kitchen fitted with a range of wall and base units in cream with oak effect laminate worktops over. Neff integrated appliances include eye level oven & grill, ceramic hob with extractor over, fridge/freezer, slimline dishwasher and Hotpoint washer/dryer. Feature vaulted ceiling, wooden flooring and hatch to loft space. Double doors to conservatory with windows to front and rear.

### CONSERVATORY/DINER 4.19m (13'9") x 2.58m (8'6")

Ideally placed for dining and room for seating too. Double doors lead out to a decked area and garden in turn. Tiled floor.

## BEDROOM 3.56m (11'8") x 3.3m (10'10")

Double bedroom with space for bedroom furniture. Window to front.

#### SHOWER ROOM 3.28m (10'9") Max x 1.93m (6'4")

3 piece suite in white comprising walk in shower, wash hand basin and WC set on vanity unit. Heated towel rail and Envirovent extractor fan. Window to rear. Fully tiled.

#### CYLINDER CUPBOARD

Cupboard housing cylinder along with electrics and underfloor heating controls.