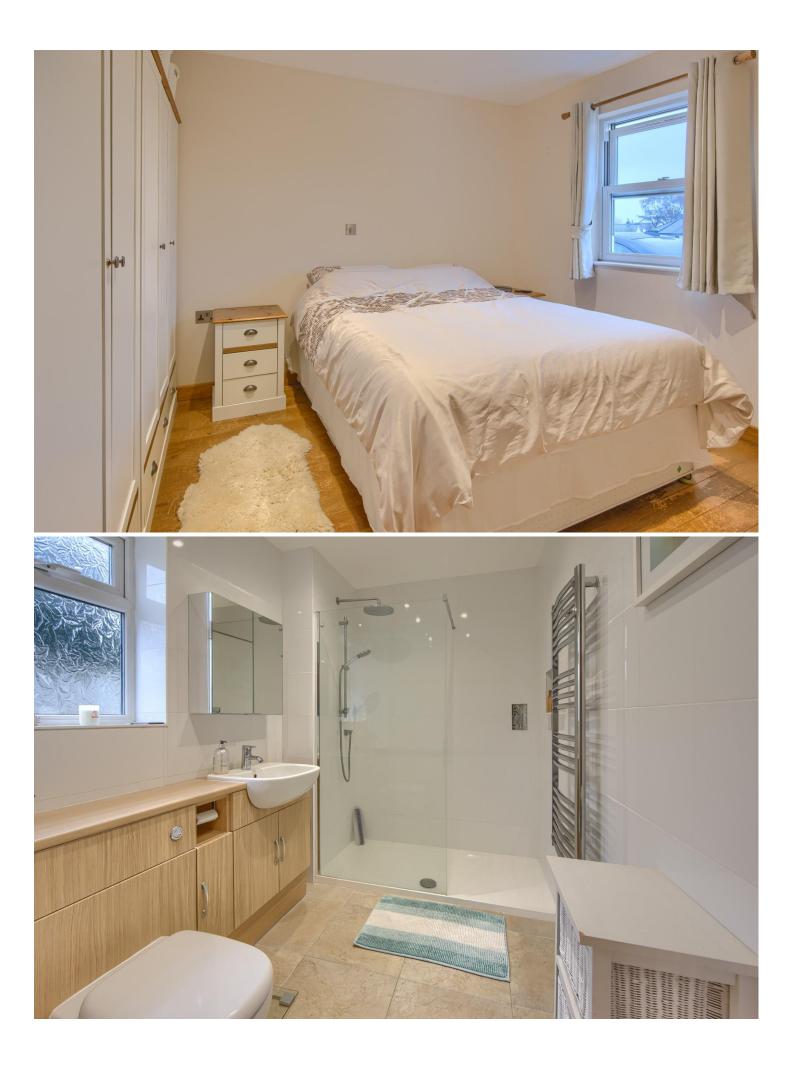

## BEDROOM 3.56m (11'8") x 3.3m (10'10")

Double bedroom with space for bedroom furniture. Window to front.

#### SHOWER ROOM 3.28m (10'9") Max x 1.93m (6'4")

3 piece suite in white comprising walk in shower, wash hand basin and WC set on vanity unit. Heated towel rail and Envirovent extractor fan. Window to rear. Fully tiled.