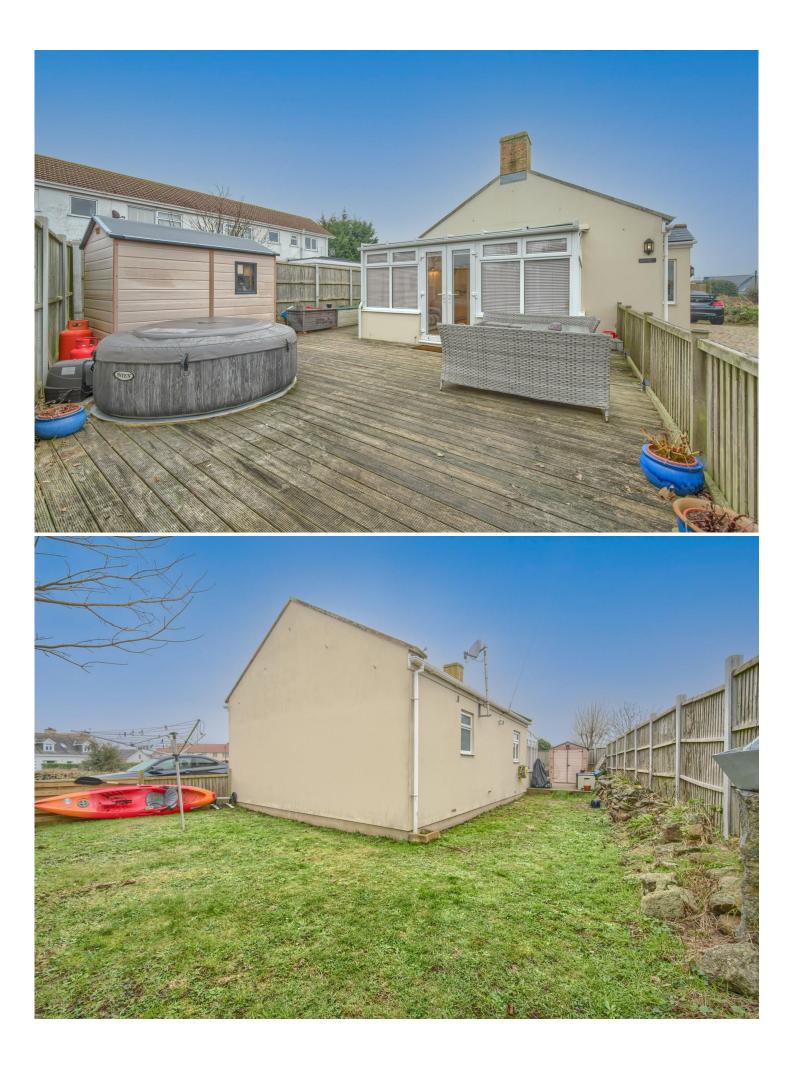

Chateaux Estates are pleased to offer to the market `La Belle Maison` either a great starter or down sizing home in a very convenient position being situated close to L`Islet Village with it`s local shops and amenities along with Grand Harve bay. This cavity built bungalow offers open plan kitchen/living space, a good double bedroom, walk in shower room and conservatory/dining room. The wrap around garden is mainly laid to lawn with a good sized decked area immediately outside the conservatory and parking for numerous cars.

### CONSERVATORY/DINER 4.19m (13'9") x 2.58m (8'6")

Ideally placed for dining and room for seating too. Double doors lead out to a decked area and garden in turn. Tiled floor.

#### EXTERIOR

Fully enclosed garden including nice sized decked area to side housing a resin shed with lawned area to rear and other side. Brick paved driveway providing parking for numerous cars.

Brenton House - Les Petites Capelles - St Sampson - GY2 4GX T: 01481 244544 - E: info@chateaux.gg W: https://www.chateaux.gg