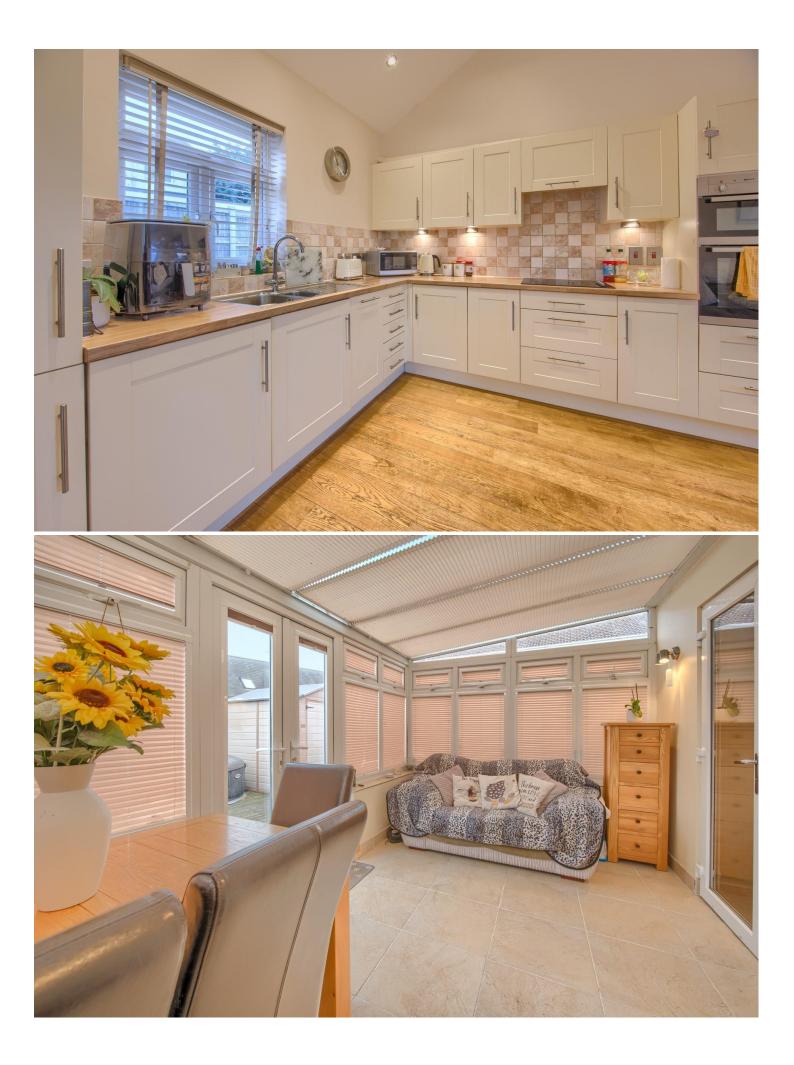

## KITCHEN/LIVING 5.64m (18'6") x 4.62m (15'2") Max

Well proportioned living area with doors off to bedroom, bathroom, cylinder cupboard. `L` shaped kitchen fitted with a range of wall and base units in cream with oak effect laminate worktops over. Neff integrated appliances include eye level oven & grill, ceramic hob with extractor over, fridge/freezer, slimline dishwasher and Hotpoint washer/dryer. Feature vaulted ceiling, wooden flooring and hatch to loft space. Double doors to conservatory with windows to front and rear.

### CONSERVATORY/DINER 4.19m (13'9") x 2.58m (8'6")

Ideally placed for dining and room for seating too. Double doors lead out to a decked area and garden in turn. Tiled floor.