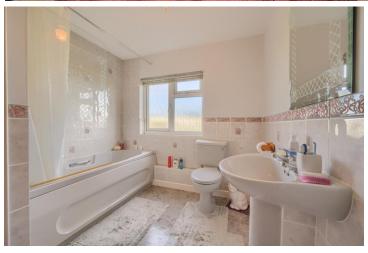

# FAMILY BATHROOM 2.47m (8'1") Max x 2.44m (8'0") Max

Fitted with a 3 piece suite comprising bath with shower attachment over, w.c and wash hand basin with mirror over. Window to rear. Part tiled walls. Airing cupboard housing hot water cylinder.