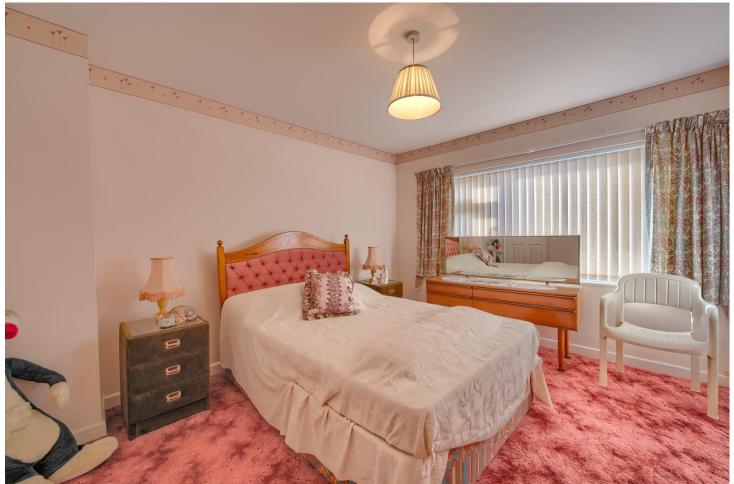

# BEDROOM 1 3.97m (13'0") x 3.32m (10'11")

Double bedroom with window to rear. Fitted wardrobe.

# BEDROOM 2 3.65m (12'0") x 3.05m (10'0")

Double bedroom with window to front. Fitted wardrobe.

# BEDROOM 3 2.76m (9'1") x 2.61m (8'7")

Single bedroom with window to front.