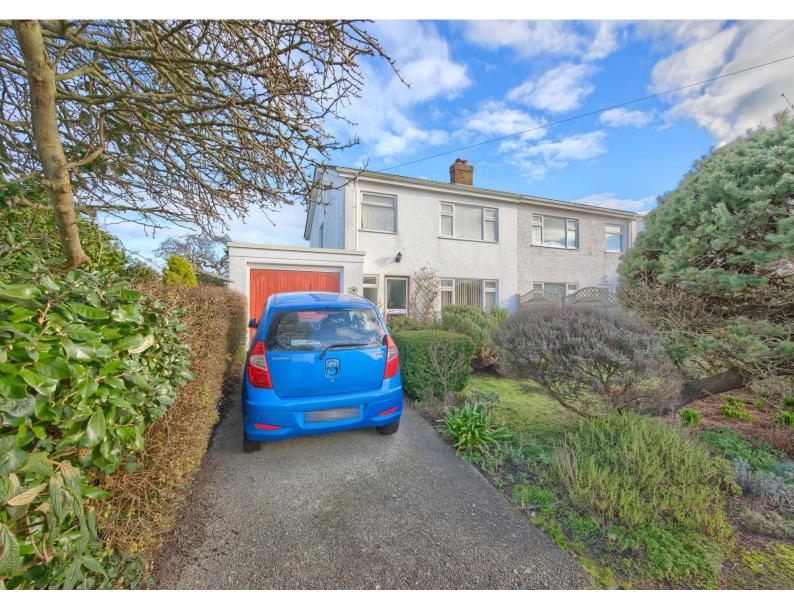

# Western Shadows

Les Landes Clos - Landes Du Marche - Vale

Price £605,000

REF: 1661 TRP: 141

- A semi detached 3 bedroom house.
- Situated in the popular Les Landes Clos.
- Comprises, lounge/diner, kitchen and cloakroom on the ground floor.
- 3 bedrooms and family bathroom on the first floor.
- Front & rear gardens, parking for 1 car plus a garage.
- Perry`s Guide Page 9 E4

Chateaux Estates are pleased to offer to the market "Western Shadows" a semi detached 3 bedroom house. The property is situated in Les Landes Clos, a great central location on the island not too far from shops, schools etc, as well as being close to Saumarez park. The property comprises a lounge/diner, kitchen and cloakroom on the ground floor with 3 bedrooms & family bathroom on the first. Outside you have parking for 1 car on a tarmac driveway (scope to create more parking if needed), front and rear gardens and a single garage. To view please call 244544 today.

# EXTERIOR FRONT

Parking for 1 car on a tarmac driveway. Lawn garden with mature shrubs and plants to either side. Path to side.