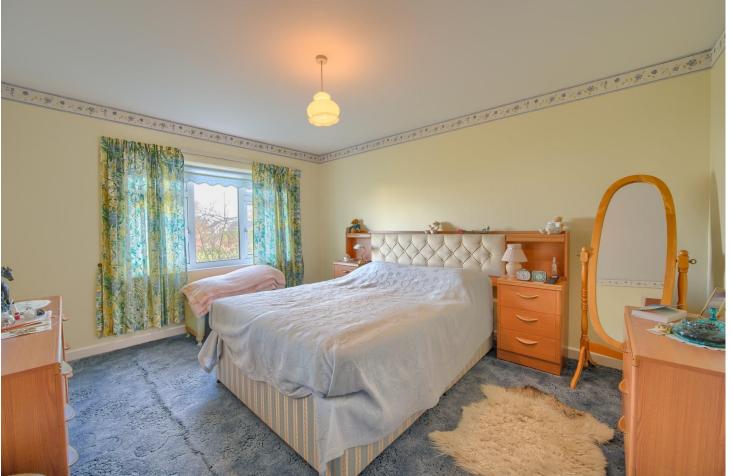

# BEDROOM 1 3.97m (13'0") x 3.32m (10'11")

Double bedroom with window to rear. Fitted wardrobe.

# BEDROOM 2 3.65m (12'0") x 3.05m (10'0")

Double bedroom with window to front. Fitted wardrobe.