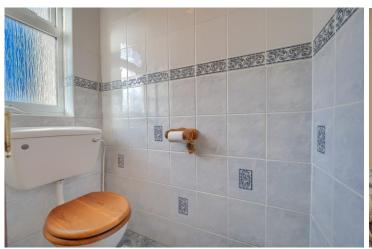

# FAMILY BATHROOM 2.47m (8'1") Max x 2.44m (8'0") Max

Fitted with a 3 piece suite comprising bath with shower attachment over, w.c and wash hand basin with mirror over. Window to rear. Part tiled walls. Airing cupboard housing hot water cylinder.