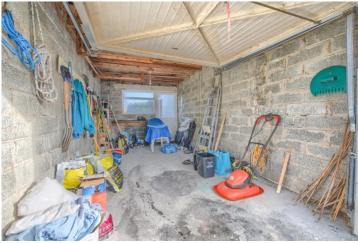

#### GARAGE 4.92m (16'2") x 2.78m (9'1")

Single garage with up and over door to front. Timber door & window to rear.