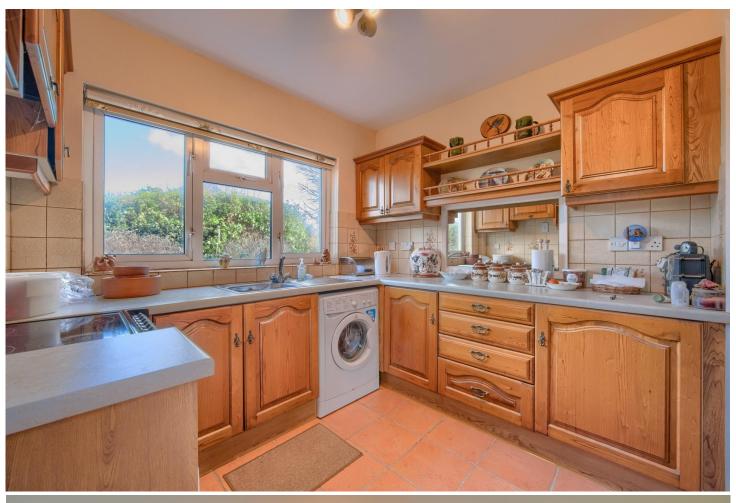

# KITCHEN 2.7m (8'10") x 2.4m (7'10")

Fitted wooden wall and base units with worktops over incorporating a stainless steel single bowl sink and drainer unit and tiled splashbacks. Appliances are all free standing and include Zanussi fridge/freezer, Zanussi double oven and 4 ring hob with AEG pull out extractor fan over and Indesit washing machine.

Barn style door to side and window to rear.