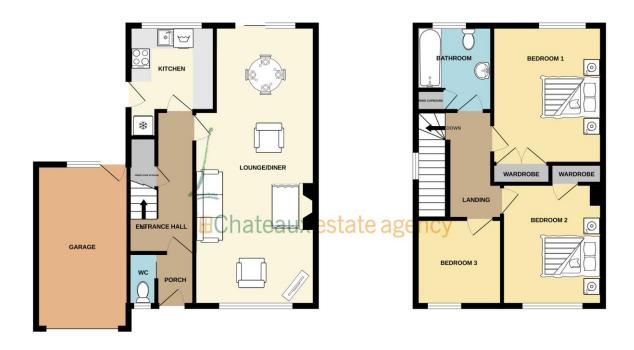

GROUND FLOOR 1ST FLOOR

Whilst every attempt has been made to ensure the accuracy of the floorplan contained here, measurements of doors, windows, rooms and any other terms are approximate and no responsibility is taken for any error, omission or mis-statement. This plan is for illustrative purposes only and should be used as such by any prospective purchaser. The services, systems and appliances shown have not been tested and no guarantee as the plan of the promision of refliciency can be notice.

Chateaux Estates are pleased to offer to the market "Western Shadows" a semi detached 3 bedroom house. The property is situated in Les Landes Clos, a great central location on the island not too far from shops, schools etc, as well as being close to Saumarez park. The property comprises a lounge/diner, kitchen and cloakroom on the ground floor with 3 bedrooms & family bathroom on the first. Outside you have parking for 1 car on a tarmac driveway (scope to create more parking if needed), front and rear gardens and a single garage. To view please call 244544 today.