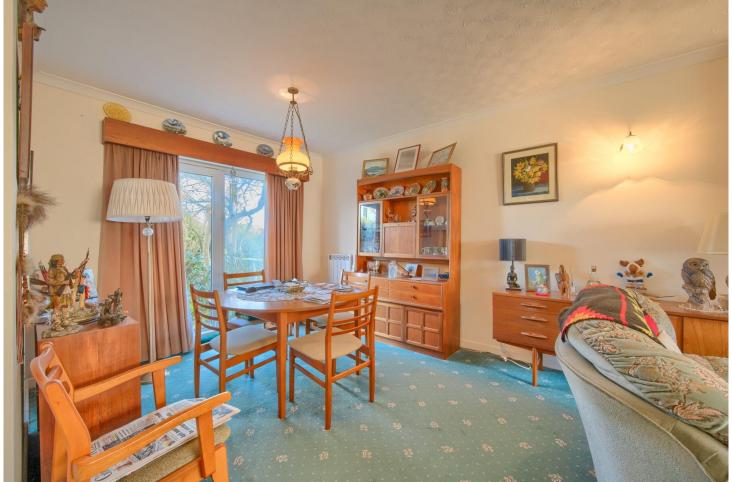

#### LOUNGE/DINER 8.4m (27'7") Max x 3.65m (12'0") Max

Great size room with ample space to relax and dine in. Large window to front and sliding double doors to rear. Feature fireplace and radiator.