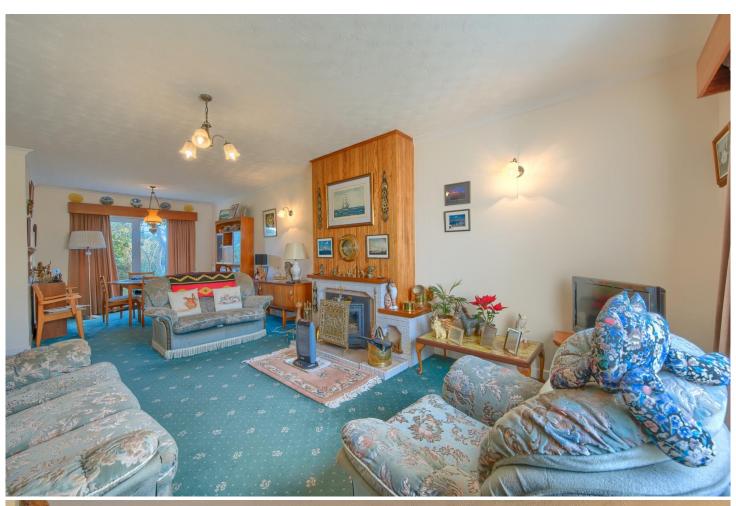

#### LOUNGE/DINER 8.4m (27'7") Max x 3.65m (12'0") Max

Great size room with ample space to relax and dine in. Large window to front and sliding double doors to rear. Feature fireplace and radiator.