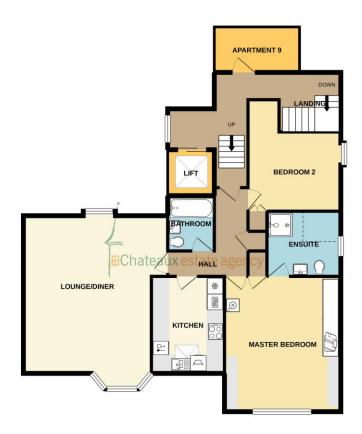

Whilst every attempt has been made to ensure the accuracy of the floorplan contained here, measurement of doors, windows, rooms and any other leters are approximate and no responsibility is taken for any enter comission or mis-statement. This plan is for flustrative purposes only and should be used as such by any prospective purchaser. The services, systems and appliances shown have not been tested and no guarantee.

#### **ENTRANCE HALL LIFT & STAIRS**

Communal entrance with lift and stairs to all floors.

#### SECOND FLOOR LANDING

With doors off to apartments 7 & 8. Six stairs up to:

## ENTRANCE HALL 3.3m (10'10") x 1.1m (3'7")

`L` shaped entrance hall with doors off to bedroom 2, electric/storage cupboard, master bedroom, bathroom, kitchen and lounge. Door entry phone. Dimplex heater.

# BEDROOM 2 3.15m (10'4") Into Eaves $\times$ 2.95m (9'8") Plus Recess

Good single/compact double bedroom with built in wardrobe. Window to side. Dimplex heater.

#### MASTER BEDROOM 5m (16'5") x 4.3m (14'1") Into Eaves

Generous master bedroom with lovely feature arched window to front offering roof top views to the North. Fitted with a 6 door run of wardrobes, large and medium chests matching dressing table and bedside cabinets. Dimplex night storage heater.

#### EN-SUITE SHOWER ROOM 2.75m (9'0") Into Eaves x 2.4m (7'10")

Fully tiled and newly fitted shower room comprising good shower cubicle, wash hand basin set on vanity unit and WC. Mirror door medicine cabinet and heated towel rail. Window to side.

#### BATHROOM 2m (6'7") x 1.7m (5'7")

Newly fitted bathroom with a 3 piece suite in white including bath, wash hand basin set on vanity unit and WC. Mirror door medicine cabinet and heated towel rail.

#### KITCHEN 3.6m (11'10") x 2.7m (8'10")

Fully fitted with a range of wall & base units in gloss cream with contrasting laminate worktops over both complimented with glass splashbacks. Neff integrated appliances include oven, microwave/grill, ceramic hob with extractor hood over, fridge/freezer, slimline dishwasher and washer/dryer. Velux window to front. Electric heater.

## LOUNGE/DINER 5.85m (19'2") Into Eaves x 4.75m (15'7")

Good living/dining space again offering rooftop views from the captains window to front and garden views from the rear dormer window. Dimplex night storage heater.