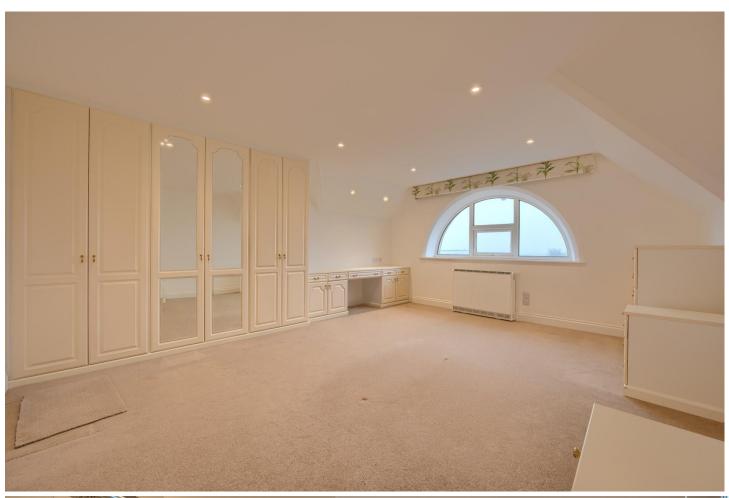

#### MASTER BEDROOM 5m (16'5") x 4.3m (14'1") Into Eaves

Generous master bedroom with lovely feature arched window to front offering roof top views to the North. Fitted with a 6 door run of wardrobes, large and medium chests matching dressing table and bedside cabinets. Dimplex night storage heater.