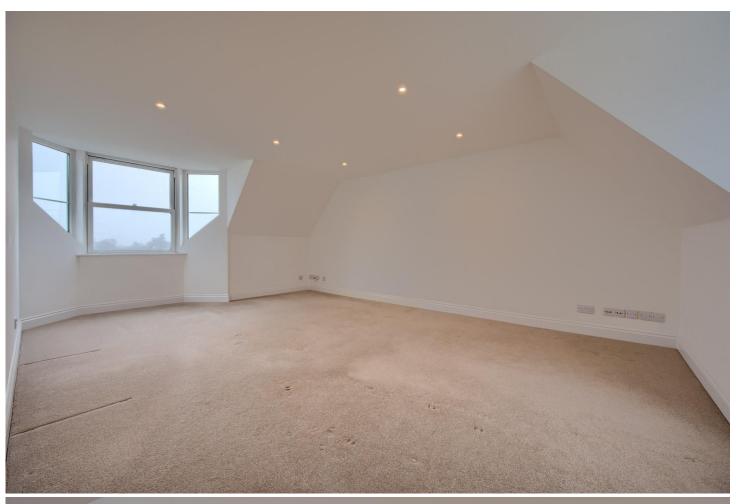

#### MASTER BEDROOM 5m (16'5") x 4.3m (14'1") Into Eaves

Generous master bedroom with lovely feature arched window to front offering roof top views to the North. Fitted with a 6 door run of wardrobes, large and medium chests matching dressing table and bedside cabinets. Dimplex night storage heater.

## LOUNGE/DINER 5.85m (19'2") Into Eaves x 4.75m (15'7")

Good living/dining space again offering rooftop views from the captains window to front and garden views from the rear dormer window. Dimplex night storage heater.