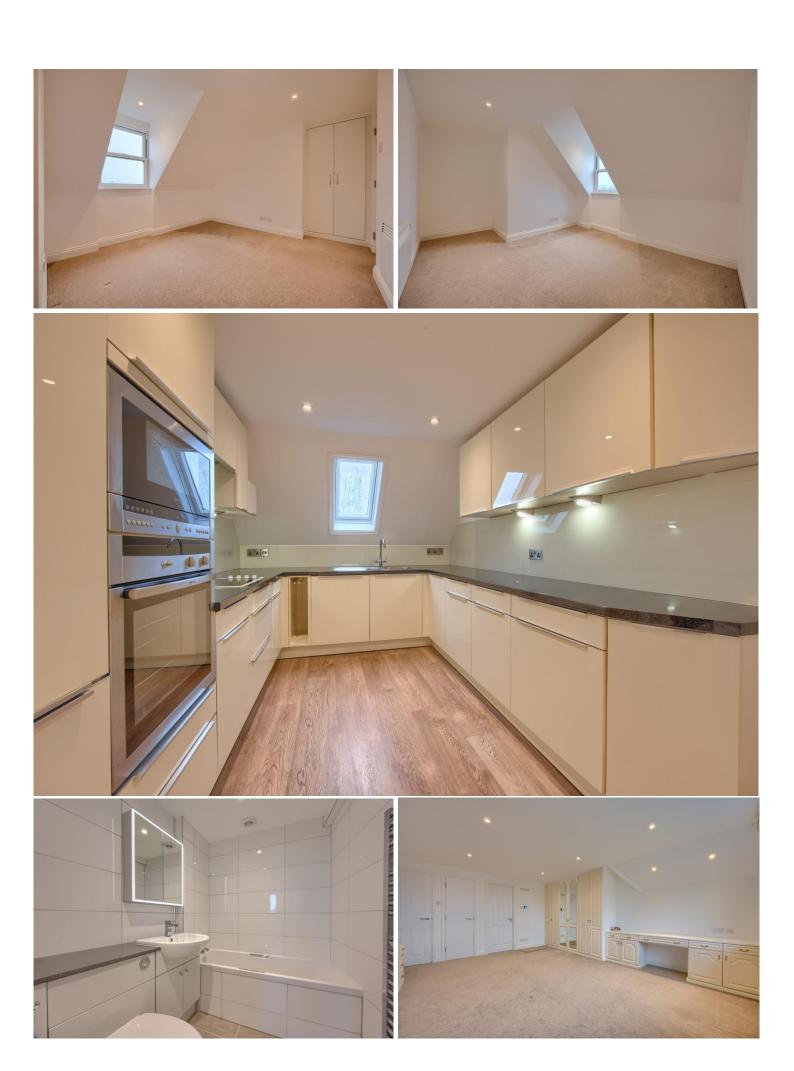

# BEDROOM 2 3.15m (10'4") Into Eaves $\times$ 2.95m (9'8") Plus Recess

Good single/compact double bedroom with built in wardrobe. Window to side. Dimplex heater.

#### BATHROOM 2m (6'7") x 1.7m (5'7")

Newly fitted bathroom with a 3 piece suite in white including bath, wash hand basin set on vanity unit and WC. Mirror door medicine cabinet and heated towel rail.

#### KITCHEN 3.6m (11'10") x 2.7m (8'10")

Fully fitted with a range of wall & base units in gloss cream with contrasting laminate worktops over both complimented with glass splashbacks. Neff integrated appliances include oven, microwave/grill, ceramic hob with extractor hood over, fridge/freezer, slimline dishwasher and washer/dryer. Velux window to front. Electric heater.