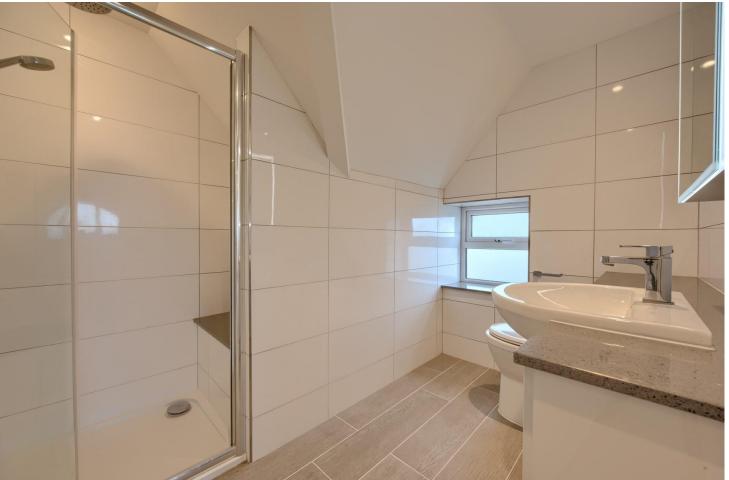

#### EN-SUITE SHOWER ROOM 2.75m (9'0") Into Eaves x 2.4m (7'10")

Fully tiled and newly fitted shower room comprising good shower cubicle, wash hand basin set on vanity unit and WC. Mirror door medicine cabinet and heated towel rail. Window to side.

#### BATHROOM 2m (6'7") x 1.7m (5'7")

Newly fitted bathroom with a 3 piece suite in white including bath, wash hand basin set on vanity unit and WC. Mirror door medicine cabinet and heated towel rail.