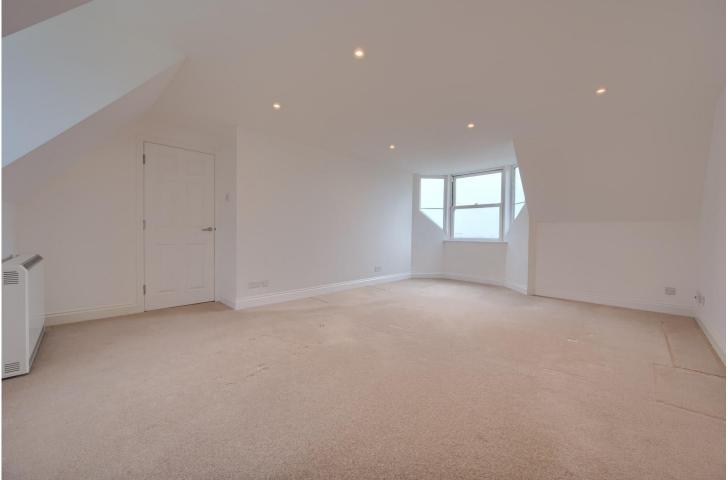

#### MASTER BEDROOM 5m (16'5") x 4.3m (14'1") Into Eaves

Generous master bedroom with lovely feature arched window to front offering roof top views to the North. Fitted with a 6 door run of wardrobes, large and medium chests matching dressing table and bedside cabinets. Dimplex night storage heater.

## LOUNGE/DINER 5.85m (19'2") Into Eaves x 4.75m (15'7")

Good living/dining space again offering rooftop views from the captains window to front and garden views from the rear dormer window. Dimplex night storage heater.