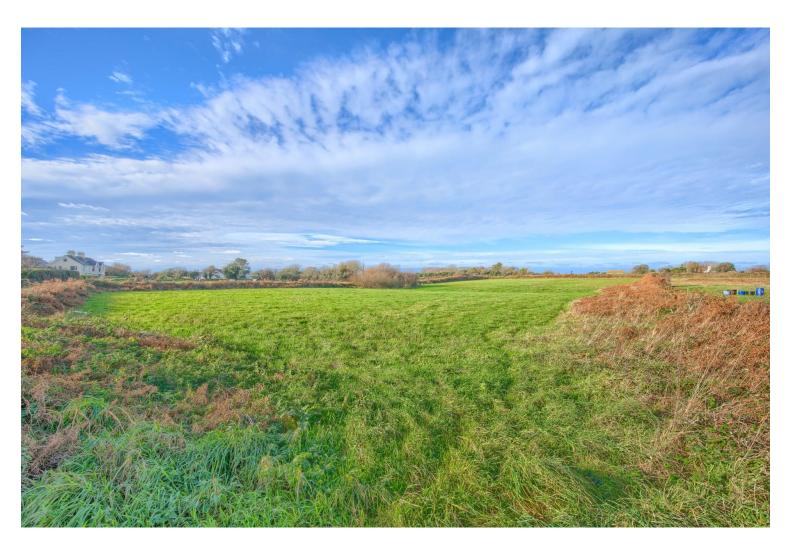

## Guide Price £60,000

REF: 2061

TRP: TBC

- Agricultural Field in Torteval.
- Covering just over 1.5 acres in size.
- On site power.
- Good vehicular access.

Chateaux Estates are pleased to offer a large agricultural Field situated in Torteval along Route de Pleinmont covering just over 1.5 acres. The field has direct vehicular access and has power on site.