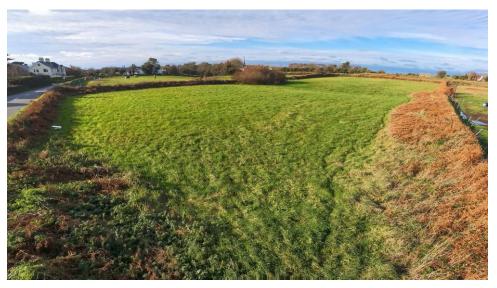

## Guide Price £60,000

REF: 2061

TRP: TBC

- Agricultural Field in Torteval.
- Covering just over 1.5 acres in size.
- On site power.
- Good vehicular access.

Chateaux Estates are pleased to offer a large agricultural Field situated in Torteval along Route de Pleinmont covering just over 1.5 acres. The field has direct vehicular access and has power on site.