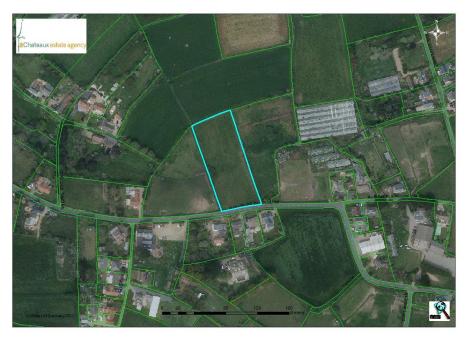

## Guide Price £60,000

REF: 2061

TRP: TBC

- Agricultural Field in Torteval.
- Covering just over 1.5 acres in size.
- On site power.
- Good vehicular access.

Chateaux Estates are pleased to offer a large agricultural Field situated in Torteval along Route de Pleinmont covering just over 1.5 acres. The field has direct vehicular access and has power on site.