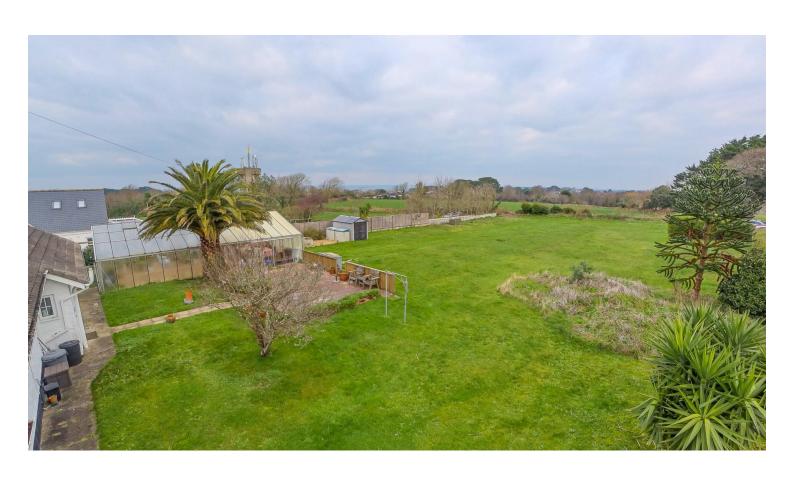

#### GLASSHOUSE 12m (39'4") Approx x 8m (26'3") Approx

Large domestic glasshouse currently split into a growing area and entertaining space.

#### **REAR**

Large rear garden/agricultural land approximately 0.6 of an acre. To note there is currently permission to extend the domestic curtilage subject to certain planning conditions. (permission available to view at our office).

Chateaux Estates are pleased to offer to the market "Le Courtil D'Emet", a detached 3 bedroom bungalow, garage, workshop and glasshouse on a large plot of land approximately 3/4 of an acre. Situated along Rue De La Masse opposite Castel school, great for popping down to Cobo Village, Le Guet or Vazon etc. The property currently comprises lounge, kitchen/diner, utility, hall, bathroom, 3 double bedrooms, garage and WC. Externally there is a detached workshop and large domestic glasshouse split between a growing area and entertaining space. The rear garden/land is approximately 0.6 acres in size and currently has permission to extend the domestic curtilage subject to certain planning conditions. There are also approved plans for a large extension to the property, plans/permissions for both are available to view at our office. Please contact one of the team on 244544.