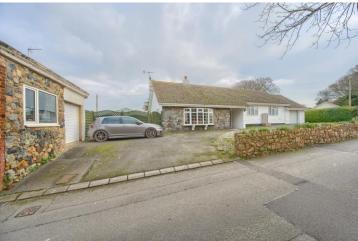

# Le Courtil D'Emet

Rue De La Masse - Castel - GY5 7PJ

Price £915,000

REF: **2068** TRP: **195** 

- A detached 3 double bedroom bungalow.
- Situated on a large plot approximately 3/4 of an acre in a nice location in Castel close to Le Guet.
- Permissions to extend the property & domestic curtilage (plans available to view at our office).
- Comprises lounge, kitchen/diner, utility hall, bathroom and 3 bedrooms.
- Single garage, workshop and domestic glasshouse.
- Perry's Guide Page 15 E2.

## EXTERIOR FRONT

In & out tarmac driveway providing space for approx 8 cars.

Chateaux Estates are pleased to offer to the market "Le Courtil D'Emet", a detached 3 bedroom bungalow, garage, workshop and glasshouse on a large plot of land approximately 3/4 of an acre. Situated along Rue De La Masse opposite Castel school, great for popping down to Cobo Village, Le Guet or Vazon etc. The property currently comprises lounge, kitchen/diner, utility, hall, bathroom, 3 double bedrooms, garage and WC. Externally there is a detached workshop and large domestic glasshouse split between a growing area and entertaining space. The rear garden/land is approximately 0.6 acres in size and currently has permission to extend the domestic curtilage subject to certain planning conditions. There are also approved plans for a large extension to the property, plans/permissions for both are available to view at our office. Please contact one of the team on 244544.