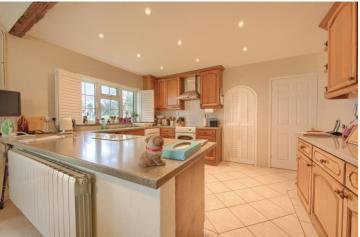

#### KITCHEN/DINER 6.1m (20'0") x 4.15m (13'7")

Good size kitchen/diner with wall and base units in oak with contrasting worktops over, incorporating a one and a half bowl sink with drainer grooves and tiled splashbacks. Appliances are all free standing and include Hotpoint double oven with Neff extractor fan over, Hotpoint dishwasher and Hotpoint under counter fridge. Window to side and window and patio doors to rear. Space for dining table. Double doors to utility and lounge. Radiator.