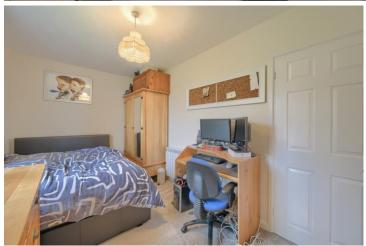

#### BEDROOM 1 4.2m (13'9") x 3.7m (12'2") Max

Good size double bedroom with window to front. Fully fitted bedroom furniture comprising of robes, over bed cupboards and drawers. Wash hand basin set in vanity unit with mirror and light over and tiled splashbacks. Radiator