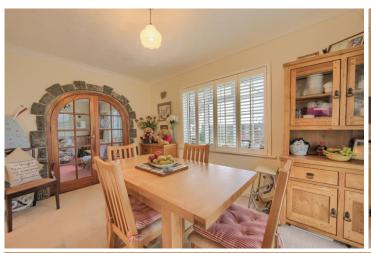

#### LOUNGE 6.1m (20'0") x 4.25m (13'11")

Good size lounge with bay window to front and window side. Feature granite fireplace and tv wing/shelf to sides with working fireplace. Double doors to kitchen/diner. 3 radiators.

#### KITCHEN/DINER 6.1m (20'0") x 4.15m (13'7")

Good size kitchen/diner with wall and base units in oak with contrasting worktops over, incorporating a one and a half bowl sink with drainer grooves and tiled splashbacks. Appliances are all free standing and include Hotpoint double oven with Neff extractor fan over, Hotpoint dishwasher and Hotpoint under counter fridge. Window to side and window and patio doors to rear. Space for dining table. Double doors to utility and lounge. Radiator.