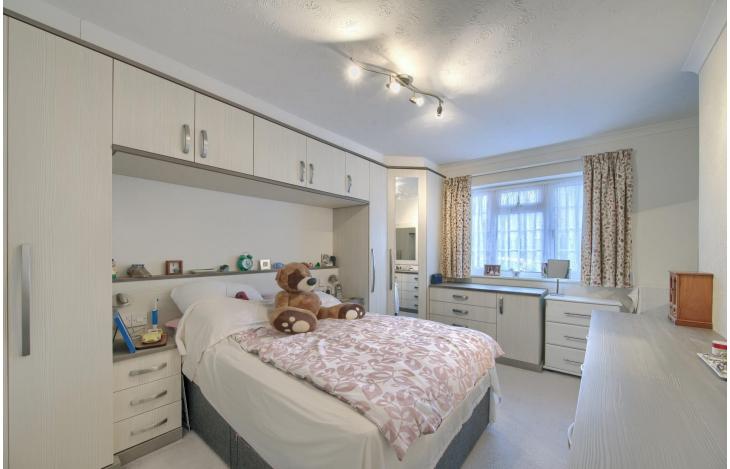

#### BEDROOM 1 4.2m (13'9") x 3.7m (12'2") Max

Good size double bedroom with window to front. Fully fitted bedroom furniture comprising of robes, over bed cupboards and drawers. Wash hand basin set in vanity unit with mirror and light over and tiled splashbacks. Radiator