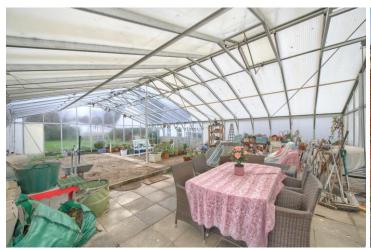

#### GLASSHOUSE 12m (39'4") Approx x 8m (26'3") Approx

Large domestic glasshouse currently split into a growing area and entertaining space.

Chateaux Estates are pleased to offer to the market "Le Courtil D'Emet", a detached 3 bedroom bungalow, garage, workshop and glasshouse on a large plot of land approximately 3/4 of an acre. Situated along Rue De La Masse opposite Castel school, great for popping down to Cobo Village, Le Guet or Vazon etc. The property currently comprises lounge, kitchen/diner, utility, hall, bathroom, 3 double bedrooms, garage and WC. Externally there is a detached workshop and large domestic glasshouse split between a growing area and entertaining space. The rear garden/land is approximately 0.6 acres in size and currently has permission to extend the domestic curtilage subject to certain planning conditions. There are also approved plans for a large extension to the property, plans/permissions for both are available to view at our office. Please contact one of the team on 244544.