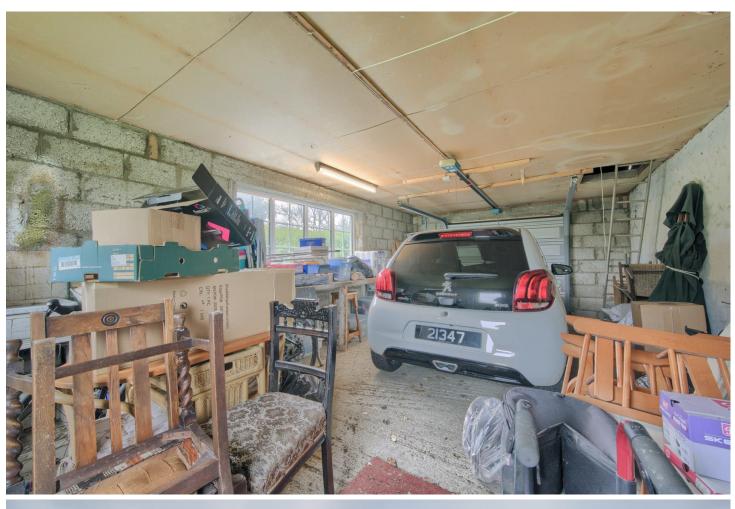

#### GARAGE 6.9m (22'8") x 4m (13'1")

Large single garage with electric up and over door to front, window to side and half glazed door and window to rear.

Grant oil fired boiler. Fitted benches and sink. Floored storage space above.