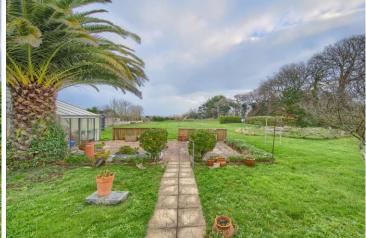

#### GLASSHOUSE 12m (39'4") Approx x 8m (26'3") Approx

Large domestic glasshouse currently split into a growing area and entertaining space.

#### **REAR**

Large rear garden/agricultural land approximately 0.6 of an acre. To note there is currently permission to extend the domestic curtilage subject to certain planning conditions. (permission available to view at our office).

Chateaux Estates are pleased to offer to the market "Le Courtil D'Emet", a detached 3 bedroom bungalow, garage, workshop and glasshouse on a large plot of land approximately 3/4 of an acre. Situated along Rue De La Masse opposite Castel school, great for popping down to Cobo Village, Le Guet or Vazon etc. The property currently comprises lounge, kitchen/diner, utility, hall, bathroom, 3 double bedrooms, garage and WC. Externally there is a detached workshop and large domestic glasshouse split between a growing area and entertaining space. The rear garden/land is approximately 0.6 acres in size and currently has permission to extend the domestic curtilage subject to certain planning conditions. There are also approved plans for a large extension to the property, plans/permissions for both are available to view at our office. Please contact one of the team on 244544.