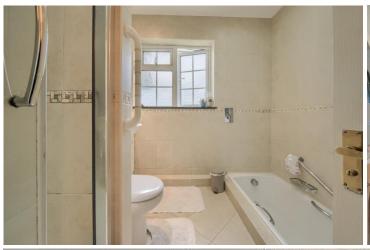

#### BATHROOM 2.4m (7'10") x 2.4m (7'10") Max

4 piece suite comprising large shower cubicle, sunken bath, wash hand basin and WC set in vanity unit with cupboard, lights and mirror over. Window to rear. Fully tiled. Electric under floor heating. Heated towel rail and extractor fan.