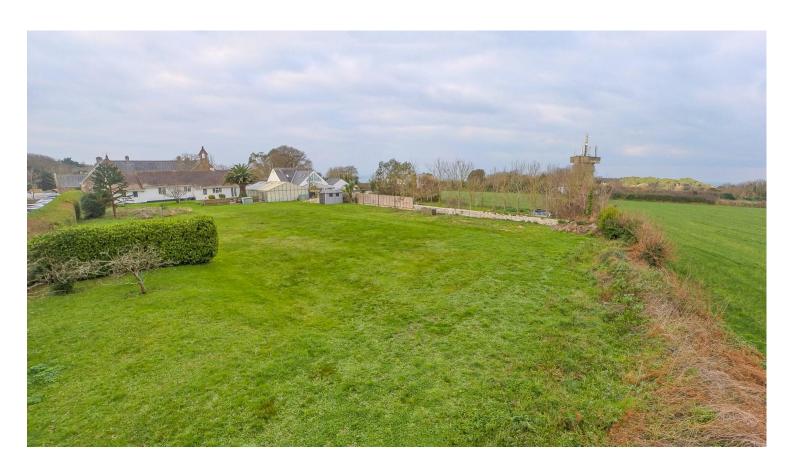

# Le Courtil D'Emet

Rue De La Masse - Castel - GY5 7PJ

Price £915,000

REF: **2068** TRP: **195** 

- A detached 3 double bedroom bungalow.
- Situated on a large plot approximately 3/4 of an acre in a nice location in Castel close to Le Guet.
- Permissions to extend the property & domestic curtilage (plans available to view at our office).
- Comprises lounge, kitchen/diner, utility hall, bathroom and 3 bedrooms.
- Single garage, workshop and domestic glasshouse.
- Perry's Guide Page 15 E2.

#### **REAR**

Large rear garden/agricultural land approximately 0.6 of an acre. To note there is currently permission to extend the domestic curtilage subject to certain planning conditions. (permission available to view at our office).

Chateaux Estates are pleased to offer to the market "Le Courtil D'Emet", a detached 3 bedroom bungalow, garage, workshop and glasshouse on a large plot of land approximately 3/4 of an acre. Situated along Rue De La Masse opposite Castel school, great for popping down to Cobo Village, Le Guet or Vazon etc. The property currently comprises lounge, kitchen/diner, utility, hall, bathroom, 3 double bedrooms, garage and WC. Externally there is a detached workshop and large domestic glasshouse split between a growing area and entertaining space. The rear garden/land is approximately 0.6 acres in size and currently has permission to extend the domestic curtilage subject to certain planning conditions. There are also approved plans for a large extension to the property, plans/permissions for both are available to view at our office. Please contact one of the team on 244544.