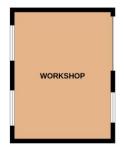

#### WORKSHOP 5.4m (17'9") Approx x 4m (13'1") Approx

Block built workshop with electric roller style garage door and window to front. 2 windows to side. Great for additional storage with lighting and electric and fitted workbenches.