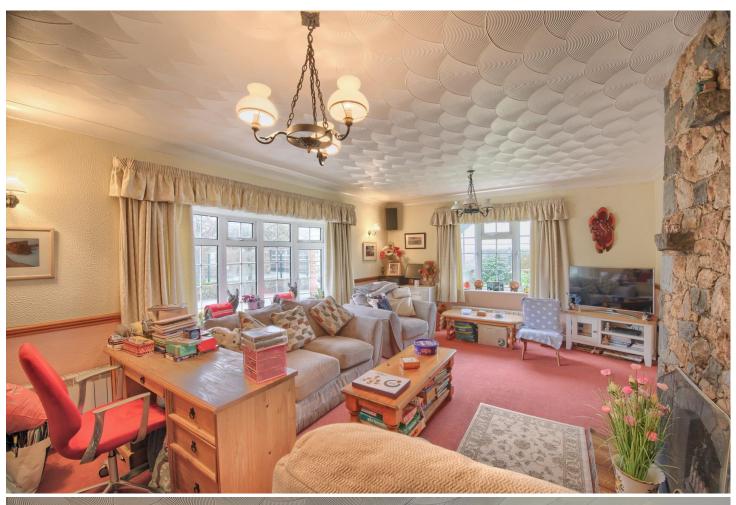

#### LOUNGE 6.1m (20'0") x 4.25m (13'11")

Good size lounge with bay window to front and window side. Feature granite fireplace and tv wing/shelf to sides with working fireplace. Double doors to kitchen/diner. 3 radiators.