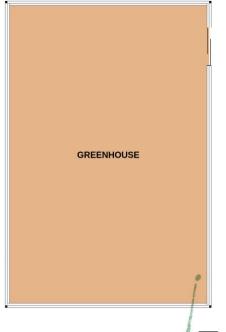

#### GLASSHOUSE 12m (39'4") Approx x 8m (26'3") Approx

Large domestic glasshouse currently split into a growing area and entertaining space.