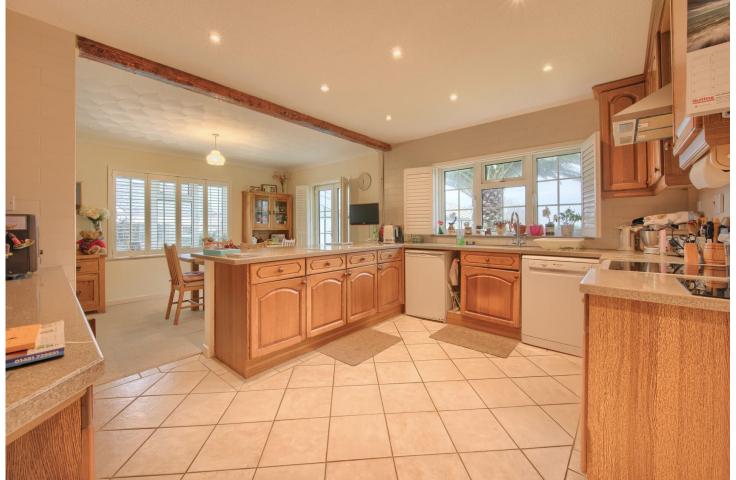

#### KITCHEN/DINER 6.1m (20'0") x 4.15m (13'7")

Good size kitchen/diner with wall and base units in oak with contrasting worktops over, incorporating a one and a half bowl sink with drainer grooves and tiled splashbacks. Appliances are all free standing and include Hotpoint double oven with Neff extractor fan over, Hotpoint dishwasher and Hotpoint under counter fridge. Window to side and window and patio doors to rear. Space for dining table. Double doors to utility and lounge. Radiator.

#### UTILITY

Door to porch with Hotpoint tall freezer, LG washing machine and Hotpoint tumble dryer.