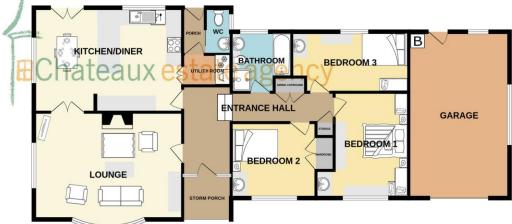

### **GROUND FLOOR**

Whilst every attempt has been made to ensure the accuracy of the floorplan contained here, measurements of doors, windows, rooms and any other items are approximate and no responsibility is taken for any error, omission or mis-statement. This plan is for illustrative purposes only and should be used as such by any prospective purchaser. The services, systems and appliances shown have not been tested and no guarantee as to their operability or efficiency can be given.

#### **ENTRANCE HALL**

L shaped split level entrance hall with uPVC half glazed door with glass panels to either side. Doors to lounge & kitchen/diner, 2 steps leading up to all bedrooms, family bathroom, airing cupboard and storage cupboard. Hatch to loft with pull down ladder which is partly floored. Radiator.

#### LOUNGE 6.1m (20'0") x 4.25m (13'11")

Good size lounge with bay window to front and window side. Feature granite fireplace and tv wing/shelf to sides with working fireplace. Double doors to kitchen/diner. 3 radiators.

#### KITCHEN/DINER 6.1m (20'0") x 4.15m (13'7")

Good size kitchen/diner with wall and base units in oak with contrasting worktops over, incorporating a one and a half bowl sink with drainer grooves and tiled splashbacks. Appliances are all free standing and include Hotpoint double oven with Neff extractor fan over, Hotpoint dishwasher and Hotpoint under counter fridge. Window to side and window and patio doors to rear. Space for dining table. Double doors to utility and lounge. Radiator.

#### UTILITY

Door to porch with Hotpoint tall freezer, LG washing machine and Hotpoint tumble dryer.

#### WC

2 piece suite comprising of a wall mounted wash hand basin & WC. Window to side.

#### BATHROOM 2.4m (7'10") x 2.4m (7'10") Max

4 piece suite comprising large shower cubicle, sunken bath, wash hand basin and WC set in vanity unit with cupboard, lights and mirror over. Window to rear. Fully tiled. Electric under floor heating. Heated towel rail and extractor fan.

#### BEDROOM 3 4.65m (15'3") Max x 2.4m (7'10")

Double bedroom with window to rear. Wash hand basin set in vanity unit with mirror over and tiled splashbacks, Built in wardrobe and radiator.

#### BEDROOM 2 3.35m (11'0") x 3.05m (10'0")

Double bedroom with window to front. Wash hand basin set in vanity unit with mirror over and tiled splashbacks, Built in wardrobe and radiator.

#### BEDROOM 1 4.2m (13'9") x 3.7m (12'2") Max

Good size double bedroom with window to front. Fully fitted bedroom furniture comprising of robes, over bed cupboards and drawers. Wash hand basin set in vanity unit with mirror and light over and tiled splashbacks. Radiator

#### GARAGE 6.9m (22'8") x 4m (13'1")

Large single garage with electric up and over door to front, window to side and half glazed door and window to rear.

Grant oil fired boiler. Fitted benches and sink. Floored storage space above.