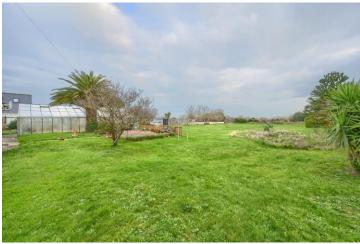

#### **REAR**

Large rear garden/agricultural land approximately 0.6 of an acre. To note there is currently permission to extend the domestic curtilage subject to certain planning conditions. (permission available to view at our office).

Chateaux Estates are pleased to offer to the market "Le Courtil D'Emet", a detached 3 bedroom bungalow, garage, workshop and glasshouse on a large plot of land approximately 3/4 of an acre. Situated along Rue De La Masse opposite Castel school, great for popping down to Cobo Village, Le Guet or Vazon etc. The property currently comprises lounge, kitchen/diner, utility, hall, bathroom, 3 double bedrooms, garage and WC. Externally there is a detached workshop and large domestic glasshouse split between a growing area and entertaining space. The rear garden/land is approximately 0.6 acres in size and currently has permission to extend the domestic curtilage subject to certain planning conditions. There are also approved plans for a large extension to the property, plans/permissions for both are available to view at our office. Please contact one of the team on 244544.