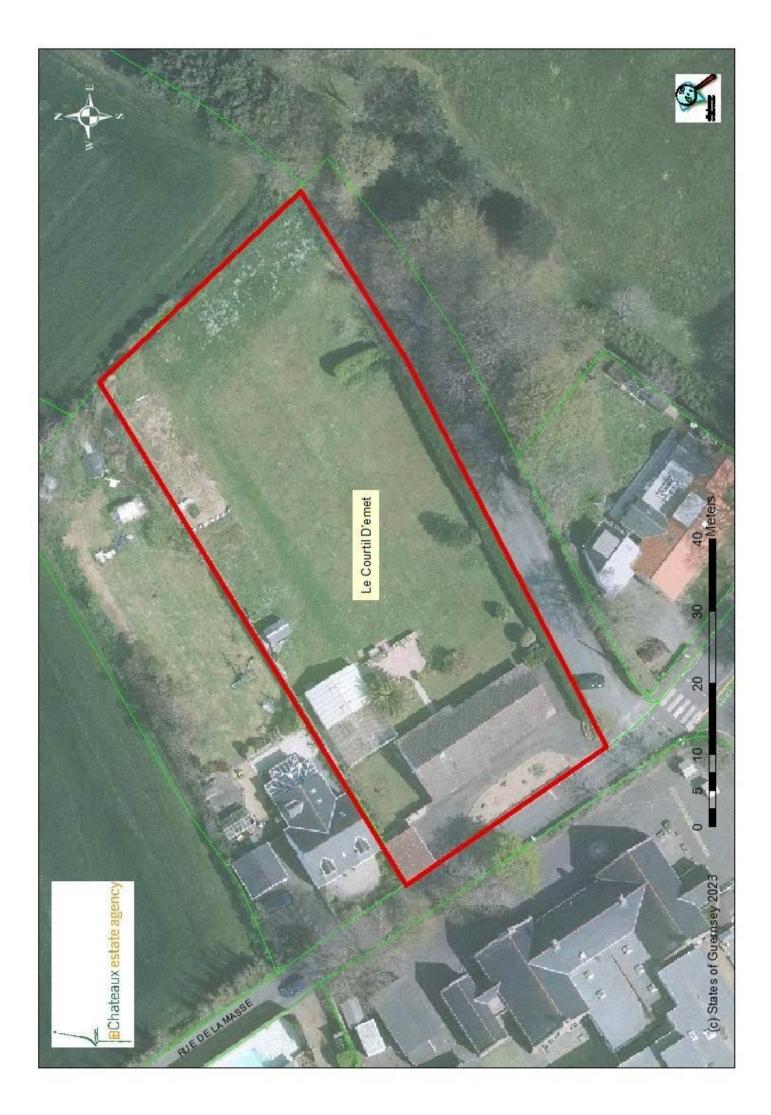

# Le Courtil D'Emet

Rue De La Masse - Castel - GY5 7PJ

Price £915,000

REF: **2068** TRP: **195** 

- A detached 3 double bedroom bungalow.
- Situated on a large plot approximately 3/4 of an acre in a nice location in Castel close to Le Guet.
- Permissions to extend the property & domestic curtilage (plans available to view at our office).
- Comprises lounge, kitchen/diner, utility hall, bathroom and 3 bedrooms.
- Single garage, workshop and domestic glasshouse.
- Perry's Guide Page 15 E2.

#### **REAR**

Large rear garden/agricultural land approximately 0.6 of an acre. To note there is currently permission to extend the domestic curtilage subject to certain planning conditions. (permission available to view at our office).

Chateaux Estates are pleased to offer to the market "Le Courtil D'Emet", a detached 3 bedroom bungalow, garage, workshop and glasshouse on a large plot of land approximately 3/4 of an acre. Situated along Rue De La Masse opposite Castel school, great for popping down to Cobo Village, Le Guet or Vazon etc. The property currently comprises lounge, kitchen/diner, utility, hall, bathroom, 3 double bedrooms, garage and WC. Externally there is a detached workshop and large domestic glasshouse split between a growing area and entertaining space. The rear garden/land is approximately 0.6 acres in size and currently has permission to extend the domestic curtilage subject to certain planning conditions. There are also approved plans for a large extension to the property, plans/permissions for both are available to view at our office. Please contact one of the team on 244544.