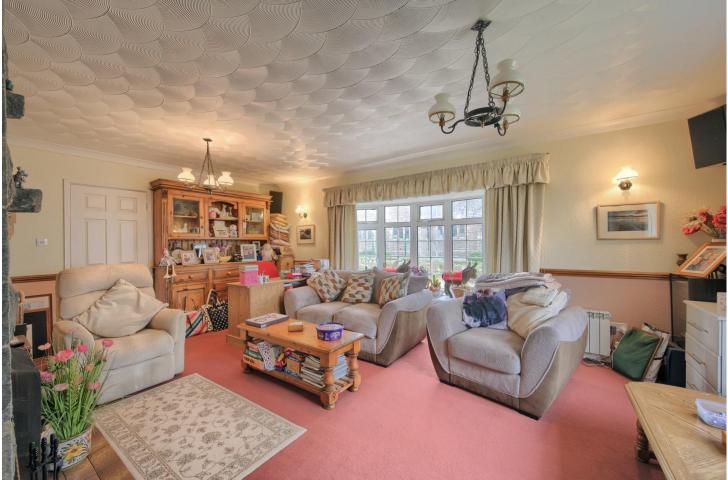

#### LOUNGE 6.1m (20'0") x 4.25m (13'11")

Good size lounge with bay window to front and window side. Feature granite fireplace and tv wing/shelf to sides with working fireplace. Double doors to kitchen/diner. 3 radiators.