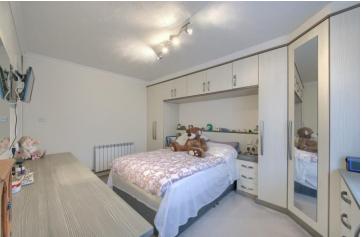

#### BEDROOM 1 4.2m (13'9") x 3.7m (12'2") Max

Good size double bedroom with window to front. Fully fitted bedroom furniture comprising of robes, over bed cupboards and drawers. Wash hand basin set in vanity unit with mirror and light over and tiled splashbacks. Radiator