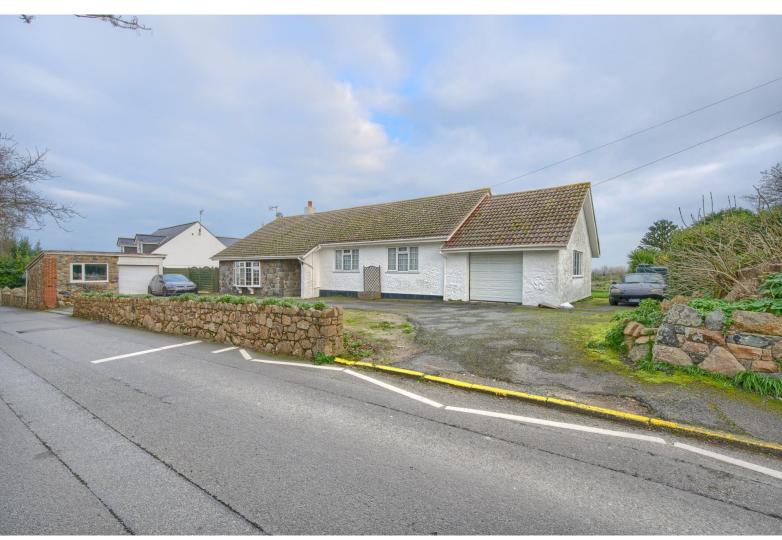

# Le Courtil D'Emet

Rue De La Masse - Castel - GY5 7PJ

Price £915,000

REF: **2068** TRP: **195** 

- A detached 3 double bedroom bungalow.
- Situated on a large plot approximately 3/4 of an acre in a nice location in Castel close to Le Guet.
- Permissions to extend the property & domestic curtilage (plans available to view at our office).
- Comprises lounge, kitchen/diner, utility hall, bathroom and 3 bedrooms.
- Single garage, workshop and domestic glasshouse.
- Perry's Guide Page 15 E2.

## EXTERIOR FRONT

In & out tarmac driveway providing space for approx 8 cars.

Chateaux Estates are pleased to offer to the market "Le Courtil D'Emet", a detached 3 bedroom bungalow, garage, workshop and glasshouse on a large plot of land approximately 3/4 of an acre. Situated along Rue De La Masse opposite Castel school, great for popping down to Cobo Village, Le Guet or Vazon etc. The property currently comprises lounge, kitchen/diner, utility, hall, bathroom, 3 double bedrooms, garage and WC. Externally there is a detached workshop and large domestic glasshouse split between a growing area and entertaining space. The rear garden/land is approximately 0.6 acres in size and currently has permission to extend the domestic curtilage subject to certain planning conditions. There are also approved plans for a large extension to the property, plans/permissions for both are available to view at our office. Please contact one of the team on 244544.