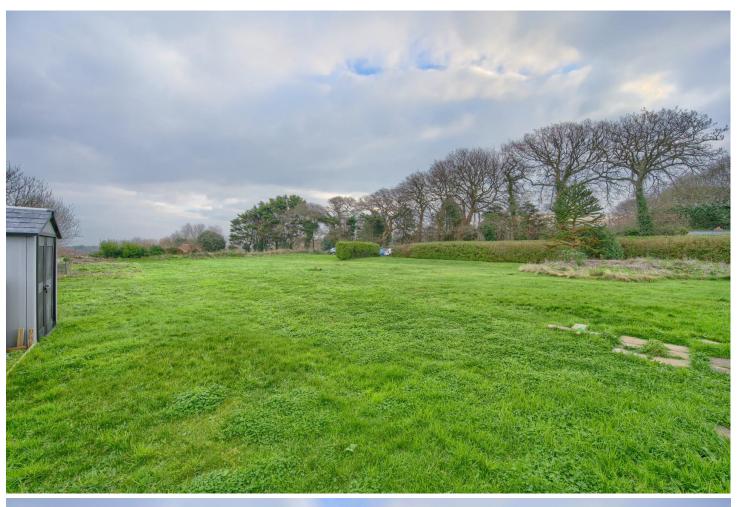

#### **REAR**

Large rear garden/agricultural land approximately 0.6 of an acre. To note there is currently permission to extend the domestic curtilage subject to certain planning conditions. (permission available to view at our office).

Chateaux Estates are pleased to offer to the market "Le Courtil D'Emet", a detached 3 bedroom bungalow, garage, workshop and glasshouse on a large plot of land approximately 3/4 of an acre. Situated along Rue De La Masse opposite Castel school, great for popping down to Cobo Village, Le Guet or Vazon etc. The property currently comprises lounge, kitchen/diner, utility, hall, bathroom, 3 double bedrooms, garage and WC. Externally there is a detached workshop and large domestic glasshouse split between a growing area and entertaining space. The rear garden/land is approximately 0.6 acres in size and currently has permission to extend the domestic curtilage subject to certain planning conditions. There are also approved plans for a large extension to the property, plans/permissions for both are available to view at our office. Please contact one of the team on 244544.