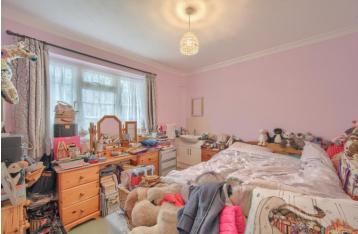

#### BEDROOM 2 3.35m (11'0") x 3.05m (10'0")

Double bedroom with window to front. Wash hand basin set in vanity unit with mirror over and tiled splashbacks, Built in wardrobe and radiator.

#### BEDROOM 1 4.2m (13'9") x 3.7m (12'2") Max

Good size double bedroom with window to front. Fully fitted bedroom furniture comprising of robes, over bed cupboards and drawers. Wash hand basin set in vanity unit with mirror and light over and tiled splashbacks. Radiator