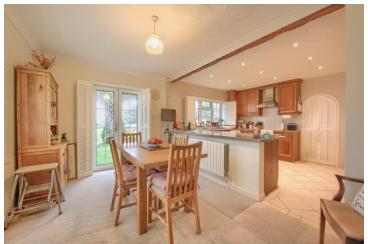

#### LOUNGE 6.1m (20'0") x 4.25m (13'11")

Good size lounge with bay window to front and window side. Feature granite fireplace and tv wing/shelf to sides with working fireplace. Double doors to kitchen/diner. 3 radiators.

#### KITCHEN/DINER 6.1m (20'0") x 4.15m (13'7")

Good size kitchen/diner with wall and base units in oak with contrasting worktops over, incorporating a one and a half bowl sink with drainer grooves and tiled splashbacks. Appliances are all free standing and include Hotpoint double oven with Neff extractor fan over, Hotpoint dishwasher and Hotpoint under counter fridge. Window to side and window and patio doors to rear. Space for dining table. Double doors to utility and lounge. Radiator.