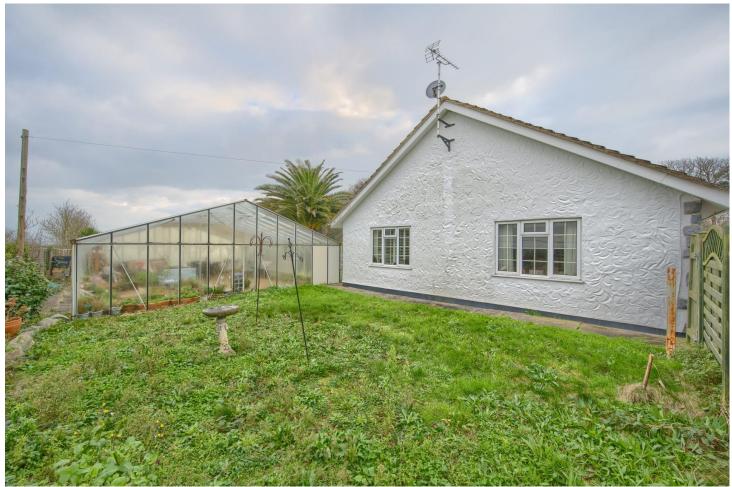

#### GLASSHOUSE 12m (39'4") Approx x 8m (26'3") Approx

Large domestic glasshouse currently split into a growing area and entertaining space.

#### **REAR**

Large rear garden/agricultural land approximately 0.6 of an acre. To note there is currently permission to extend the domestic curtilage subject to certain planning conditions. (permission available to view at our office).