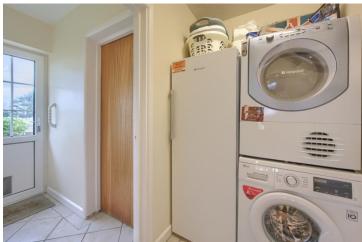

#### UTILITY

Door to porch with Hotpoint tall freezer, LG washing machine and Hotpoint tumble dryer.

SERVICES: Electricity, Water, Oil Fired Boiler, Main Drainage.

PRICE INCLUDES: Carpets, Curtains, Light Fittings and Listed Appliances.

LISTED APPLIANCES: Hotpoint double oven with Neff extractor fan over, Hotpoint dishwasher and Hotpoint under counter fridge, Hotpoint tall freezer, LG washing machine and Hotpoint tumble dryer.