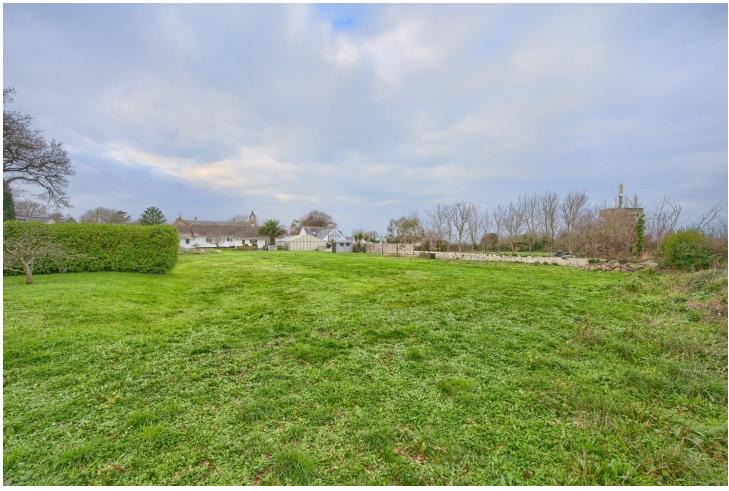

#### **REAR**

Large rear garden/agricultural land approximately 0.6 of an acre. To note there is currently permission to extend the domestic curtilage subject to certain planning conditions. (permission available to view at our office).

Chateaux Estates are pleased to offer to the market "Le Courtil D'Emet", a detached 3 bedroom bungalow, garage, workshop and glasshouse on a large plot of land approximately 3/4 of an acre. Situated along Rue De La Masse opposite Castel school, great for popping down to Cobo Village, Le Guet or Vazon etc. The property currently comprises lounge, kitchen/diner, utility, hall, bathroom, 3 double bedrooms, garage and WC. Externally there is a detached workshop and large domestic glasshouse split between a growing area and entertaining space. The rear garden/land is approximately 0.6 acres in size and currently has permission to extend the domestic curtilage subject to certain planning conditions. There are also approved plans for a large extension to the property, plans/permissions for both are available to view at our office. Please contact one of the team on 244544.