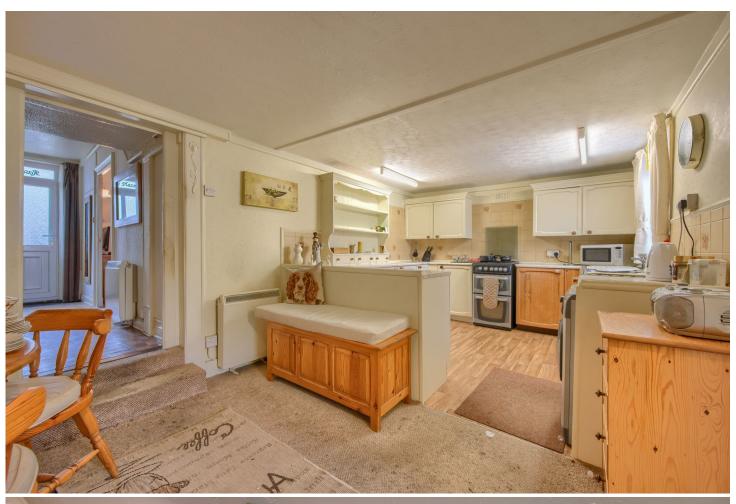

# KITCHEN/DINER 5.66m (18'7") x 3.04m (10'0")

Fitted with a range of wooden wall and base units with laminate worktops over incorporating a stainless steel single bowl sink and double drainer unit and tiled splashbacks. Appliances are freestanding and include Hotpoint double oven with 4 ring gas hob and washing machine, Ample space for dining table. Steps up to entrance hall, door to day room. Dimplex storage heater.

## DAYROOM 2.66m (8'9") x 2.2m (7'3")

Half glazed uPVC door to side and window to rear. Baumatic fridge/freezer. Tiled floor.