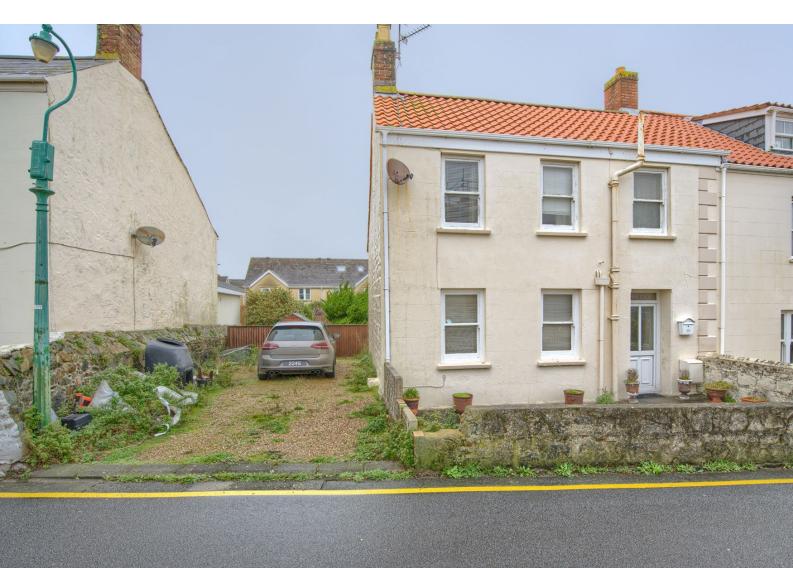

# Rose Place

Brock Road - St Sampson - GY2 4PN

Price £495,000

REF: **2078** TRP: **134** 

- A 2 bedroom semi detached house.
- Situated in Brock Road just a short walk from The Bridge & Delancey Park.
- Comprises kitchen/diner, lounge and small day room on the ground floor.
- 2 bedrooms, dressing room & bathroom on the first floor. Gardens and parking.
- The property is in need of renovation works making it an ideal project house.
- Perry's Guide Page 11 E3

GROUND FLOOR 1ST FLOOR

Chateaux Estates is pleased to bring Rose Cottage to the local market as sole agents. Ideally situated only minutes walk away from the Bridge and Delancey Park. In need of a full renovation program to include the installation of central heating, double glazing and some damp proofing. This is an ideal project house for potential purchasers with a vision for what it could offer in the future, together with plenty of scope to extend the property and provide even more habitable accommodation, currently comprises entrance hall, lounge, kitchen/diner leading into the day room on the ground floor, master bedroom with built in furniture, double bedroom with dressing room and bathroom on the first floor. Externally the property benefits from an enclosed large rear garden mainly set to patio and gravel with 2 sheds and a glasshouse, while the front has a small patio garden and gravel driveway providing parking for 2/3 vehicles. To view this property call us today on 244544.

# EXTERIOR FRONT

Front garden mainly laid to patio with raised gravel flower bed. Gate to road and gravel driveway providing parking for 2/3 cars. Gate to rear garden.