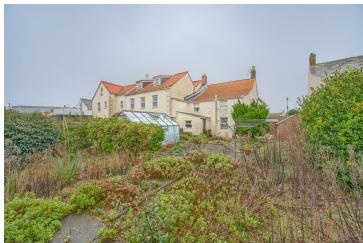

# Rose Place

Brock Road - St Sampson - GY2 4PN

Price £495,000

REF: **2078** TRP: **134** 

- A 2 bedroom semi detached house.
- Situated in Brock Road just a short walk from The Bridge & Delancey Park.
- Comprises kitchen/diner, lounge and small day room on the ground floor.
- 2 bedrooms, dressing room & bathroom on the first floor. Gardens and parking.
- The property is in need of renovation works making it an ideal project house.
- Perry's Guide Page 11 E3

GROUND FLOOR 1ST FLOOR

Chateaux Estates is pleased to bring Rose Cottage to the local market as sole agents. Ideally situated only minutes walk away from the Bridge and Delancey Park. In need of a full renovation program to include the installation of central heating, double glazing and some damp proofing. This is an ideal project house for potential purchasers with a vision for what it could offer in the future, together with plenty of scope to extend the property and provide even more habitable accommodation, currently comprises entrance hall, lounge, kitchen/diner leading into the day room on the ground floor, master bedroom with built in furniture, double bedroom with dressing room and bathroom on the first floor. Externally the property benefits from an enclosed large rear garden mainly set to patio and gravel with 2 sheds and a glasshouse, while the front has a small patio garden and gravel driveway providing parking for 2/3 vehicles. To view this property call us today on 244544.