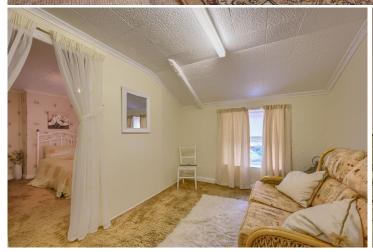

# BEDROOM 2 3.55m (11'8") Max x 3.01m (9'11")

Double bedroom with window to rear. Opening through to dressing room.

# DRESSING ROOM 3.01m (9'11") x 2.66m (8'9")

Window to rear. Opening through to bedroom 2 and door to landing.