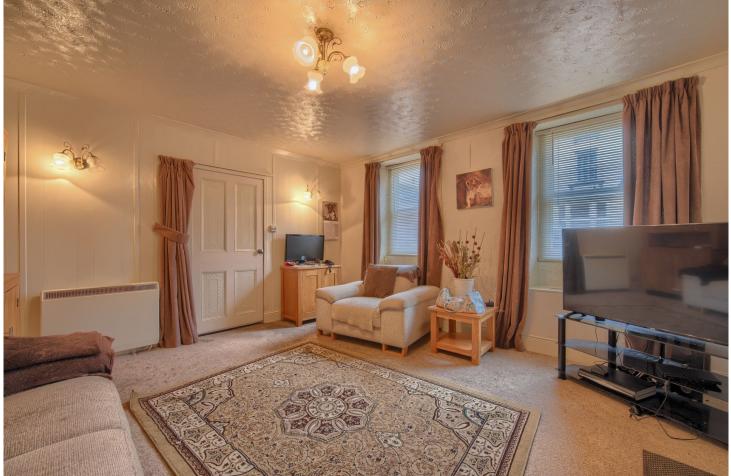

# LOUNGE 4.37m (14'4") x 3.97m (13'0")

2 windows to front. Tiled fireplace (working) Alcove with shelving and Dimplex night storage heater.

# KITCHEN/DINER 5.66m (18'7") x 3.04m (10'0")

Fitted with a range of wooden wall and base units with laminate worktops over incorporating a stainless steel single bowl sink and double drainer unit and tiled splashbacks. Appliances are freestanding and include Hotpoint double oven with 4 ring gas hob and washing machine, Ample space for dining table. Steps up to entrance hall, door to day room. Dimplex storage heater.