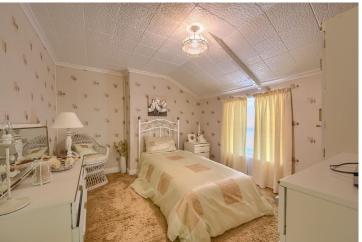

## MASTER BEDROOM 3.95m (13'0") x 3.77m (12'4")

Double bedroom with 2 windows to front. Fitted with a range of bedroom furniture comprising of wardrobes, drawers and vanity units.