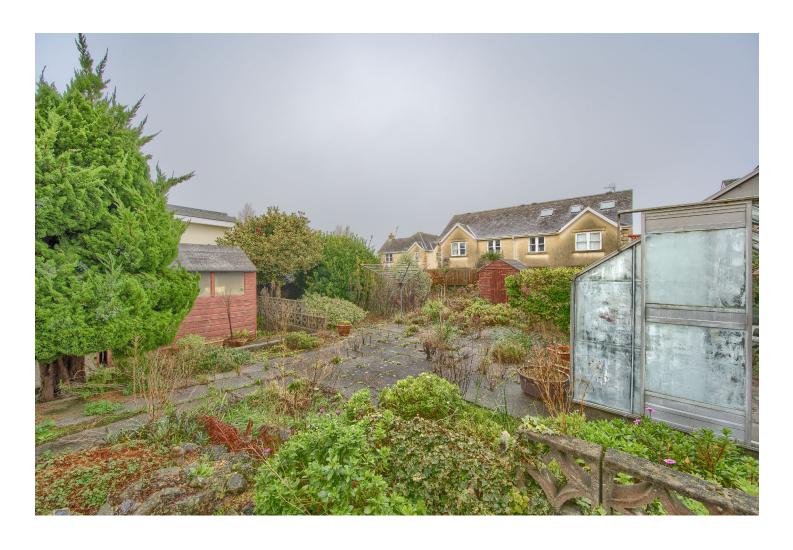

# EXTERIOR FRONT

Front garden mainly laid to patio with raised gravel flower bed. Gate to road and gravel driveway providing parking for 2/3 cars. Gate to rear garden.

# **REAR**

Large rear garden mainly laid to patio with various flower beds filled with mature shrubs, plants and trees. 2 sheds and a glasshouse. Bound by granite walls to 3 side and gate providing access to driveway.