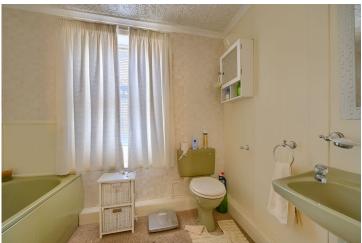

# BATHROOM 2.5m (8'2") x 1.8m (5'11")

Fitted with a 3 piece suite comprising bath, wash hand basin with mirror over and w.c. Window to front.