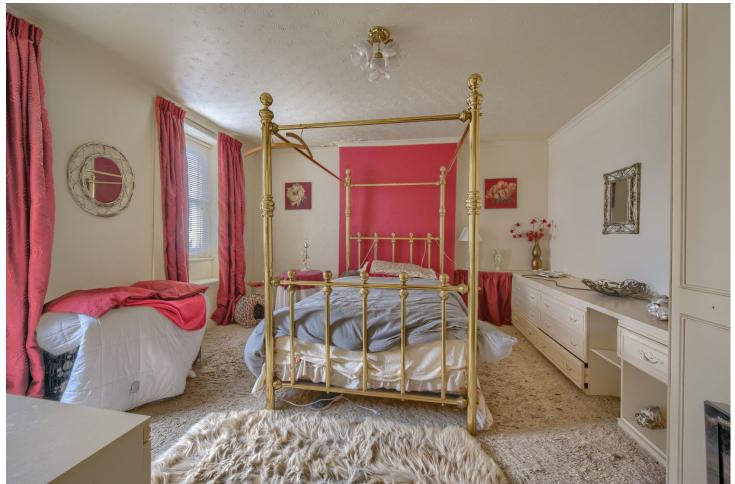

# BEDROOM 2 3.55m (11'8") Max x 3.01m (9'11")

Double bedroom with window to rear. Opening through to dressing room.

# DRESSING ROOM 3.01m (9'11") x 2.66m (8'9")

Window to rear. Opening through to bedroom 2 and door to landing.