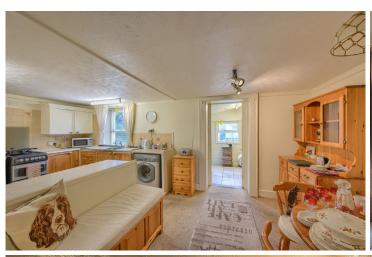

# KITCHEN/DINER 5.66m (18'7") x 3.04m (10'0")

Fitted with a range of wooden wall and base units with laminate worktops over incorporating a stainless steel single bowl sink and double drainer unit and tiled splashbacks. Appliances are freestanding and include Hotpoint double oven with 4 ring gas hob and washing machine, Ample space for dining table. Steps up to entrance hall, door to day room. Dimplex storage heater.