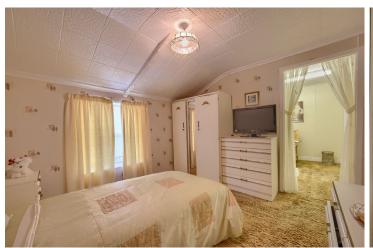

## MASTER BEDROOM 3.95m (13'0") x 3.77m (12'4")

Double bedroom with 2 windows to front. Fitted with a range of bedroom furniture comprising of wardrobes, drawers and vanity units.