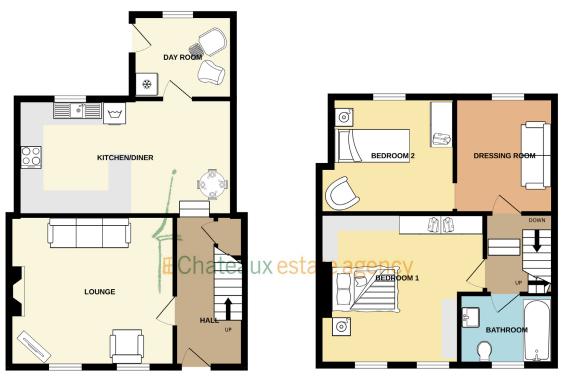

GROUND FLOOR 1ST FLOOR

Chateaux Estates is pleased to bring Rose Cottage to the local market as sole agents. Ideally situated only minutes walk away from the Bridge and Delancey Park. In need of a full renovation program to include the installation of central heating, double glazing and some damp proofing. This is an ideal project house for potential purchasers with a vision for what it could offer in the future, together with plenty of scope to extend the property and provide even more habitable accommodation, currently comprises entrance hall, lounge, kitchen/diner leading into the day room on the ground floor, master bedroom with built in furniture, double bedroom with dressing room and bathroom on the first floor. Externally the property benefits from an enclosed large rear garden mainly set to patio and gravel with 2 sheds and a glasshouse, while the front has a small patio garden and gravel driveway providing parking for 2/3 vehicles. To view this property call us today on 244544.

#### **ENTRANCE HALL**

Half glazed uPVC door to front. Cupboard housing electrics. Stairs to first floor split landing with cupboard under. Dimplex night storage heater.

# LOUNGE 4.37m (14'4") x 3.97m (13'0")

2 windows to front. Tiled fireplace (working) Alcove with shelving and Dimplex night storage heater.

# KITCHEN/DINER 5.66m (18'7") x 3.04m (10'0")

Fitted with a range of wooden wall and base units with laminate worktops over incorporating a stainless steel single bowl sink and double drainer unit and tiled splashbacks. Appliances are freestanding and include Hotpoint double oven with 4 ring gas hob and washing machine, Ample space for dining table. Steps up to entrance hall, door to day room. Dimplex storage heater.

## DAYROOM 2.66m (8'9") x 2.2m (7'3")

Half glazed uPVC door to side and window to rear. Baumatic fridge/freezer. Tiled floor.

## **SPLIT LANDING TO FIRST FLOOR**

Doors to bedrooms 1, 2 and bathroom. Wooden stairs up to attic which is fully floored.

# BEDROOM 2 3.55m (11'8") Max x 3.01m (9'11")

Double bedroom with window to rear. Opening through to dressing room.

# DRESSING ROOM 3.01m (9'11") x 2.66m (8'9")

Window to rear. Opening through to bedroom 2 and door to landing.

## MASTER BEDROOM 3.95m (13'0") x 3.77m (12'4")

Double bedroom with 2 windows to front. Fitted with a range of bedroom furniture comprising of wardrobes, drawers and vanity units.

# BATHROOM 2.5m (8'2") x 1.8m (5'11")

Fitted with a 3 piece suite comprising bath, wash hand basin with mirror over and w.c. Window to front.