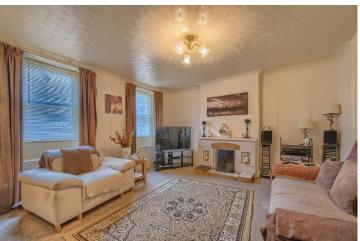

# LOUNGE 4.37m (14'4") x 3.97m (13'0")

2 windows to front. Tiled fireplace (working) Alcove with shelving and Dimplex night storage heater.

# KITCHEN/DINER 5.66m (18'7") x 3.04m (10'0")

Fitted with a range of wooden wall and base units with laminate worktops over incorporating a stainless steel single bowl sink and double drainer unit and tiled splashbacks. Appliances are freestanding and include Hotpoint double oven with 4 ring gas hob and washing machine, Ample space for dining table. Steps up to entrance hall, door to day room. Dimplex storage heater.