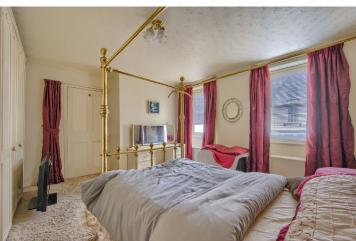

# BEDROOM 2 3.55m (11'8") Max x 3.01m (9'11")

Double bedroom with window to rear. Opening through to dressing room.

# DRESSING ROOM 3.01m (9'11") x 2.66m (8'9")

Window to rear. Opening through to bedroom 2 and door to landing.