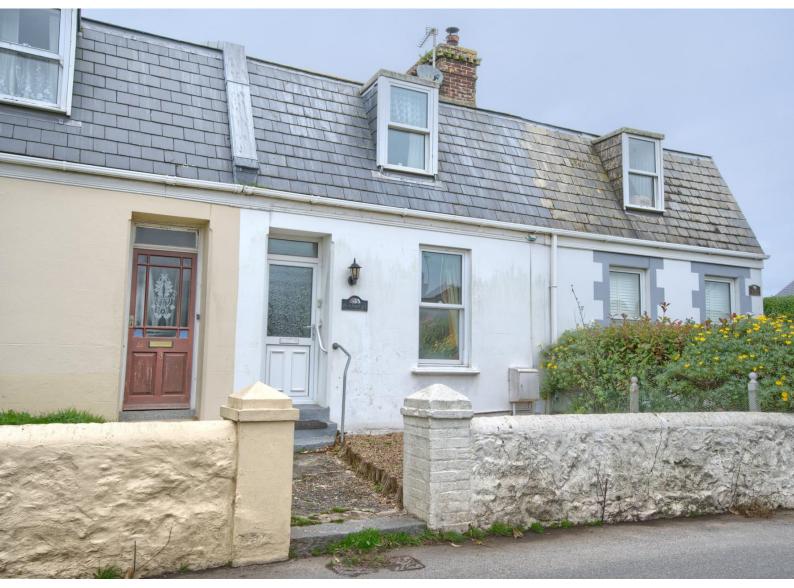

# Peacehaven

2 Rockwell Terrace - La Route Des Coutures - St Martin

REF: 2089

TRP: **90** 

- Cosy terraced cottage in ideal St Martin's location
- 2 double bedrooms
- Lounge & dining room

- Galley kitchen, shower room and utility/porch
- Gardens and parking
- Perry's guide page 30C2

GROUND FLOOR

1ST FLOOR

Peacehaven is a terraced cottage and although very habitable is waiting for new owners to put their mark on the property with scope to extend to the rear as many others have already carried out in this terrace. Located in the heart of St Martins and within walking distance of the village and to the well-established local restaurants and pubs in the area. The accommodation comprises on the ground floor, lounge, dining room, galley kitchen, shower and WC together with utility/porch and on the first floor 2 double bedrooms. There is a formal front garden and to the rear a long garden mainly laid to gravel with 2 garden sheds and a parking area, which could be enlarged if more parking required. Early viewing is highly recommended and is available immediately with no onward chain. Call a member of the team here at Chateaux on 244544 to arrange an appointment.

#### **FRONT GARDEN**

Front garden. Low granite wall to road with path to front door shared with next door. Gravel area forming front garden.