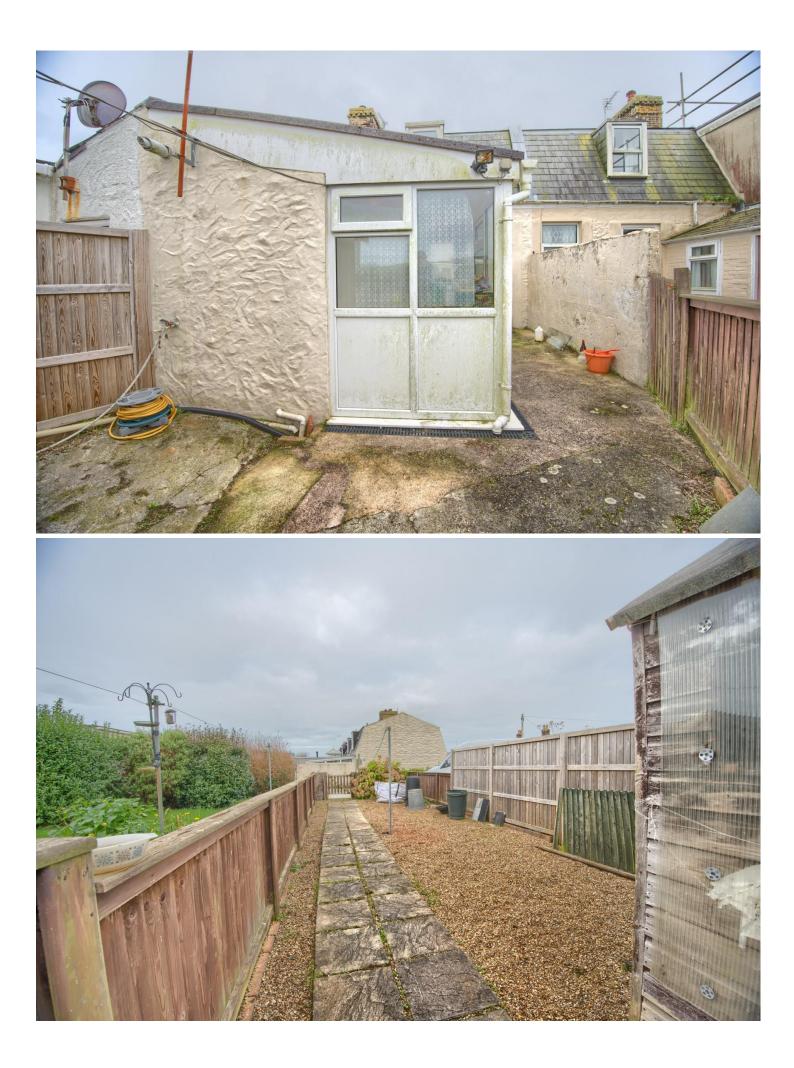

#### **REAR GARDEN**

Long north/west facing garden. Concrete patio area immediately outside back door with the remaining garden mainly set down to gravel with 2 timber garden sheds and gate to parking space.

#### UTILITY/PORCH 3.18m (10'5") x 1.42m (4'8")

Windows and door to rear garden. Run of base storage units. Door kitchen. Door to WC.