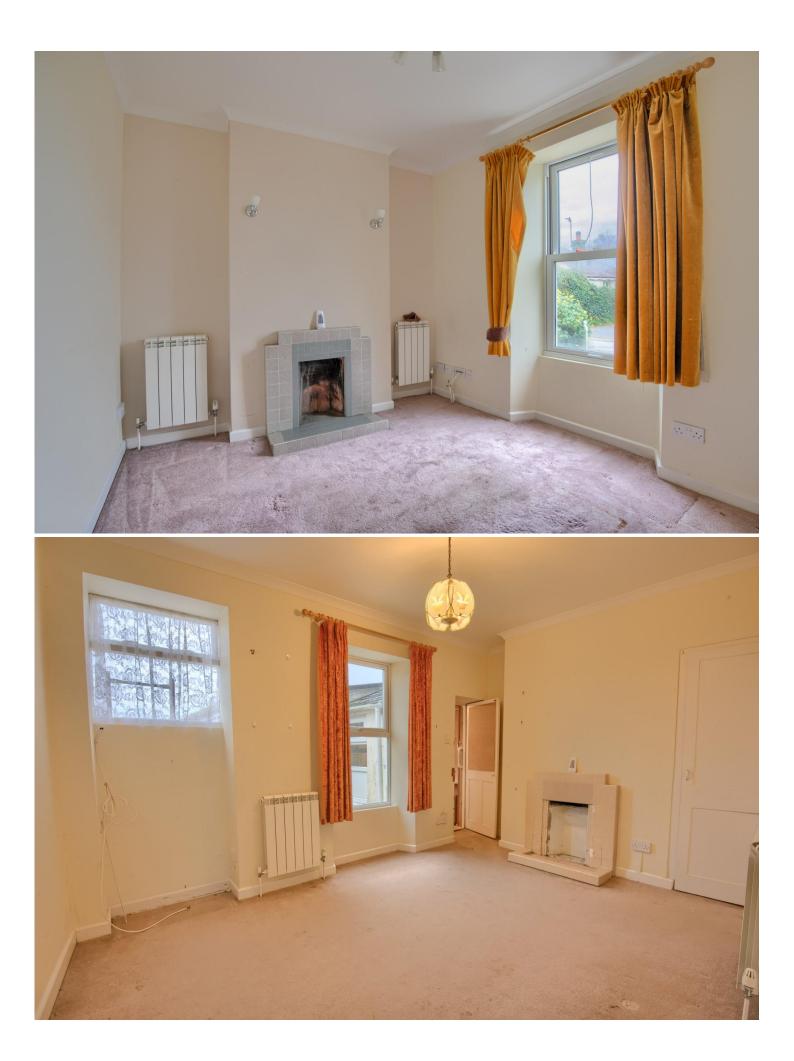

## LOUNGE 3.23m (10'7") x 2.83m (9'3")

Window to front. Fireplace with radiators either side. Door to hallway.

# DINING ROOM 4.44m (14'7") x 2.88m (9'5")

Two windows to rear. Fireplace with alcove cupboard to one side. Large understairs storage cupboard. Door through kitchen. Radiator.