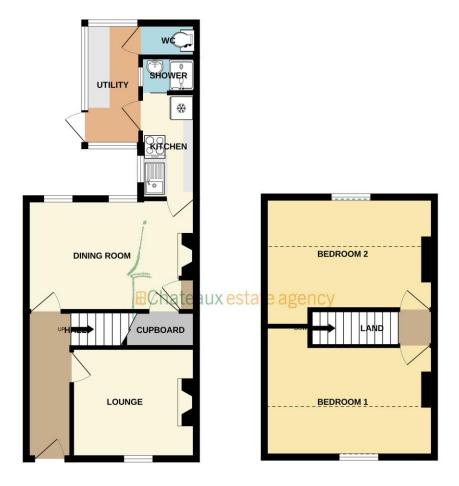

GROUND FLOOR

1ST FLOOR

Peacehaven is a terraced cottage and although very habitable is waiting for new owners to put their mark on the property with scope to extend to the rear as many others have already carried out in this terrace. Located in the heart of St Martins and within walking distance of the village and to the well-established local restaurants and pubs in the area. The accommodation comprises on the ground floor, lounge, dining room, galley kitchen, shower and WC together with utility/porch and on the first floor 2 double bedrooms. There is a formal front garden and to the rear a long garden mainly laid to gravel with 2 garden sheds and a parking area, which could be enlarged if more parking required. Early viewing is highly recommended and is available immediately with no onward chain. Call a member of the team here at Chateaux on 244544 to arrange an appointment.

# ENTRANCE HALL 3.75m (12'4") x 1.14m (3'9")

uPVC door providing access to entrance hall with staircase of first floor and doors to lounge and dining room. Radiator.

## LOUNGE 3.23m (10'7") x 2.83m (9'3")

Window to front. Fireplace with radiators either side. Door to hallway.

# DINING ROOM 4.44m (14'7") x 2.88m (9'5")

Two windows to rear. Fireplace with alcove cupboard to one side. Large understairs storage cupboard. Door through kitchen. Radiator.

## GALLEY KITCHEN 2.69m (8'10") x 1.42m (4'8")

Window to side and door to utility/porch and sliding door to shower room. Small kitchen comprising of stainless-steel sink unit and fridge freezer. Space for oven.

## SHOWER ROOM 1.42m (4'8") x 0.91m (3'0")

Sliding door to shower room comprising shower and wash basin set in vanity unit. window through to utility. Radiator.

#### UTILITY/PORCH 3.18m (10'5") x 1.42m (4'8")

Windows and door to rear garden. Run of base storage units. Door kitchen. Door to WC.

## WC 1.5m (4'11") x 0.83m (2'9")

Comprising WC together valiant gas fire boiler over.

## FIRST FLOOR

## LANDING 0.89m (2'11") x 0.83m (2'9")

Doors to both bedroom.

## BEDROOM 1 4.44m (14'7") x 3.05m (10'0")

Double bedroom with dormer window set in mansard roof to front and two radiators.

#### BEDROOM 2 4.44m (14'7") x 3.05m (10'0")

Double bedroom with dormer window set in mansard roof to rear and traditional fireplace surround. 2 radiators.