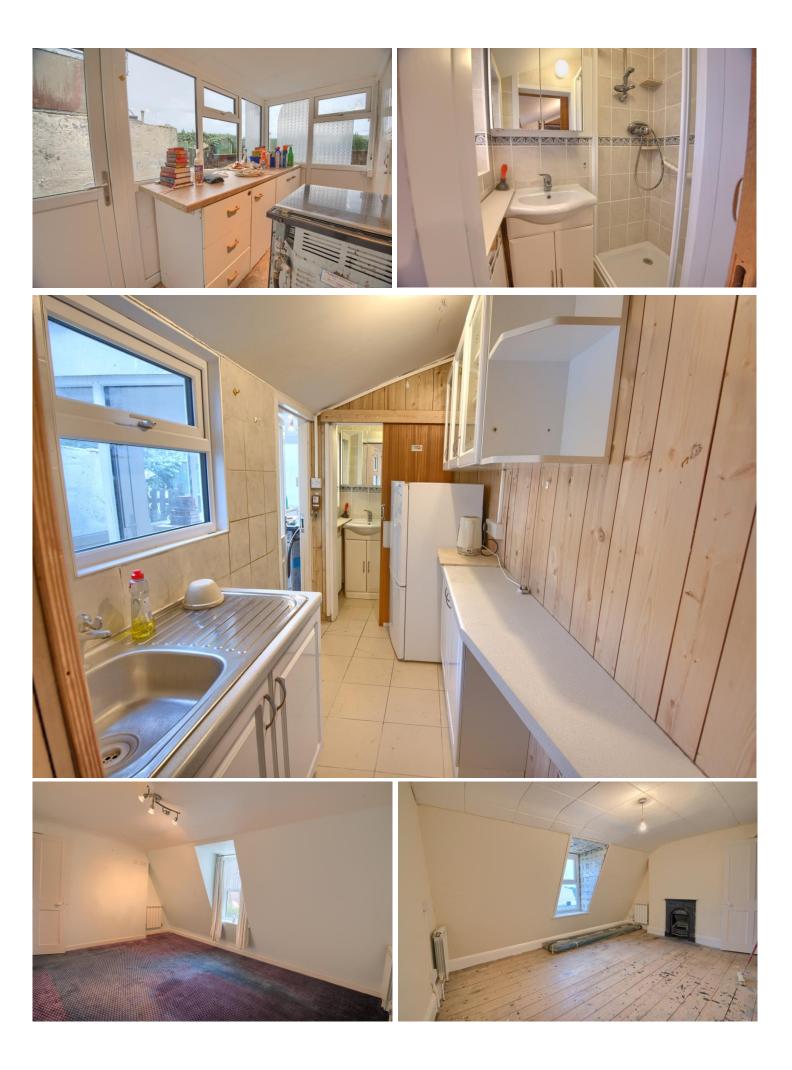

## GALLEY KITCHEN 2.69m (8'10") x 1.42m (4'8")

Window to side and door to utility/porch and sliding door to shower room. Small kitchen comprising of stainless-steel sink unit and fridge freezer. Space for oven.

## SHOWER ROOM 1.42m (4'8") x 0.91m (3'0")

Sliding door to shower room comprising shower and wash basin set in vanity unit. window through to utility. Radiator.

#### UTILITY/PORCH 3.18m (10'5") x 1.42m (4'8")

Windows and door to rear garden. Run of base storage units. Door kitchen. Door to WC.

## BEDROOM 1 4.44m (14'7") x 3.05m (10'0")

Double bedroom with dormer window set in mansard roof to front and two radiators.

#### BEDROOM 2 4.44m (14'7") x 3.05m (10'0")

Double bedroom with dormer window set in mansard roof to rear and traditional fireplace surround. 2 radiators.