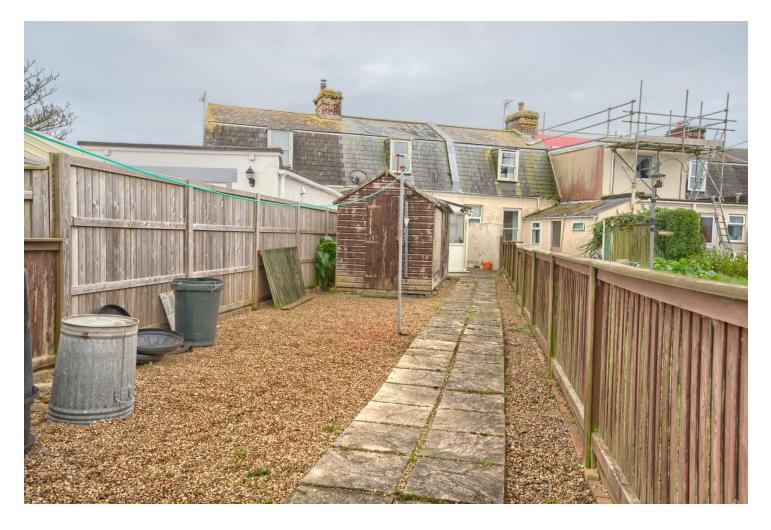

#### **REAR GARDEN**

Long north/west facing garden. Concrete patio area immediately outside back door with the remaining garden mainly set down to gravel with 2 timber garden sheds and gate to parking space.