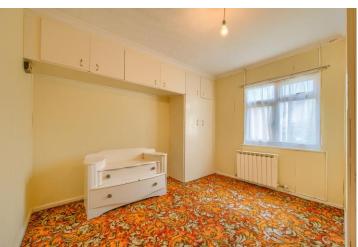

### BEDROOM 2 3.68m (12'1") Max x 3.34m (10'11") Max

Double bedroom with fitted wardrobes and top cupboards, window to rear and radiator.