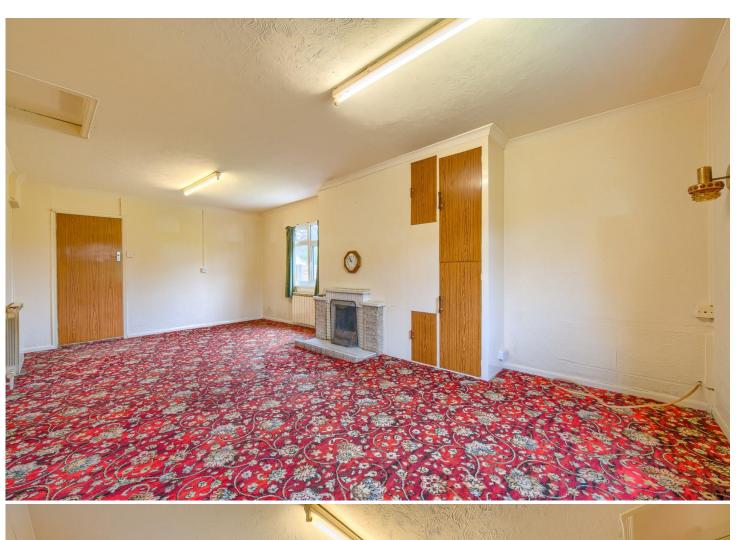

#### LOUNGE/DINER 6.8m (22'4") x 3.64m (11'11")

Generous reception room with feature fireplace, windows to front and side. Hatch to loft space and two radiators.