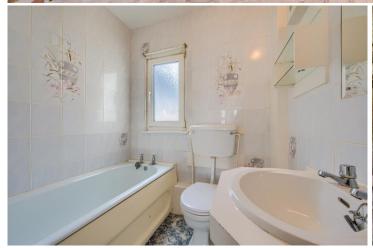

#### BATHROOM 2.34m (7'8") Max x 1.87m (6'2") Max

Fully tiled and fitted with a 3 piece suite, comprising bath, wash hand basin set on vanity unit and WC. Window to rear and radiator.