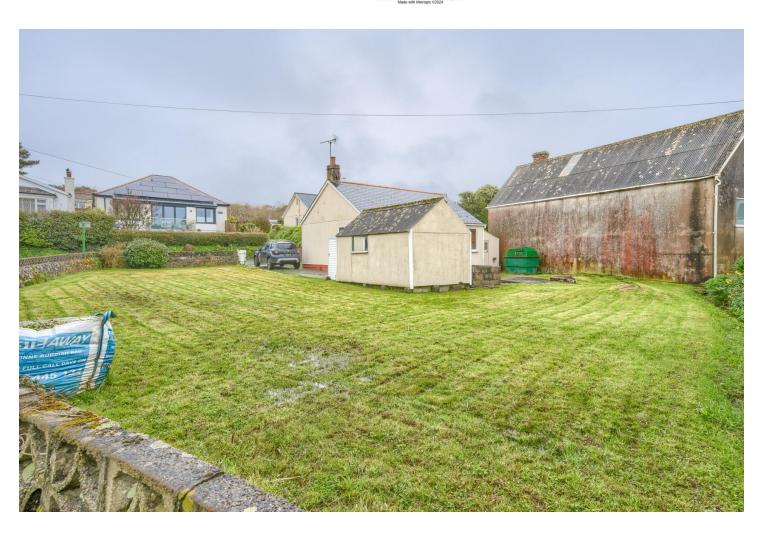

# The Nest

Les Villets - Forest - GY8 0HP

Price £490,000

REF: **2108** TRP: **99** 

- A detached, timber framed, asbestos clad bungalow.
- Situated in an idyllic location close to Le Gouffre, cliff walks and local amenities.
- Great opportunity to design & build a home of your choice (subject to planning).
- 2 double bedrooms, bathroom, lounge/diner and kitchen.
- Southwest facing side/rear garden, garage, store room and parking.
- Perry's Guide Page 28 D4

Chateaux are pleased to offer "The Nest" to the market as Sole Agents. This detached, timber framed, asbestos clad bungalow is situated in an idyllic location within true walking distance of Le Gouffre, the south coast cliff paths and close to local amenities. The site measures approximately 27m x 23m and offers a great opportunity to design and build a home of your choice (subject to planning) in this sought after area. The accommodation currently comprises 2 bedrooms, bathroom, lounge/diner and kitchen with a storeroom housing the boiler to one side and garage to the other. There is a southwest facing L-shaped garden with a douit to rear and parking for 2/3 cars. The Nest really needs to be seen to appreciate what's on offer so don't delay, call Chateaux today to arrange a viewing on 244544.

#### **EXTERIOR**

Patio paved driveway leads to garage with parking for 2 to 3 cars. Patio path continues to front of house and front gate flanked by lawned garden. The southwest facing lawned garden continues to side and returns to rear where a shared douit runs behind.