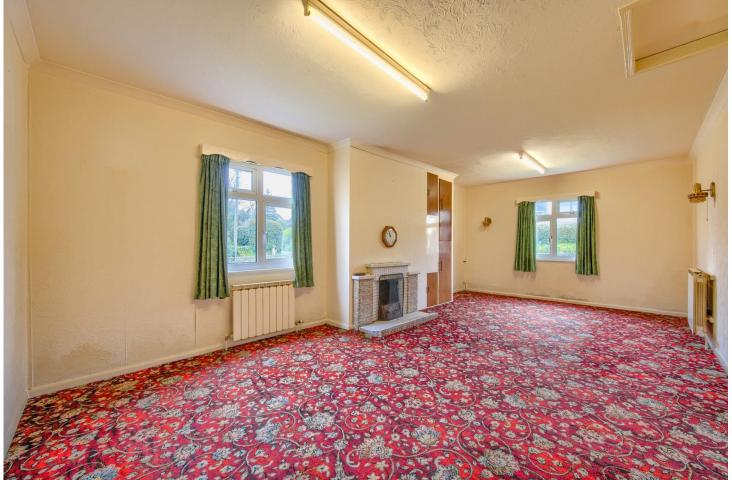

#### LOUNGE/DINER 6.8m (22'4") x 3.64m (11'11")

Generous reception room with feature fireplace, windows to front and side. Hatch to loft space and two radiators.