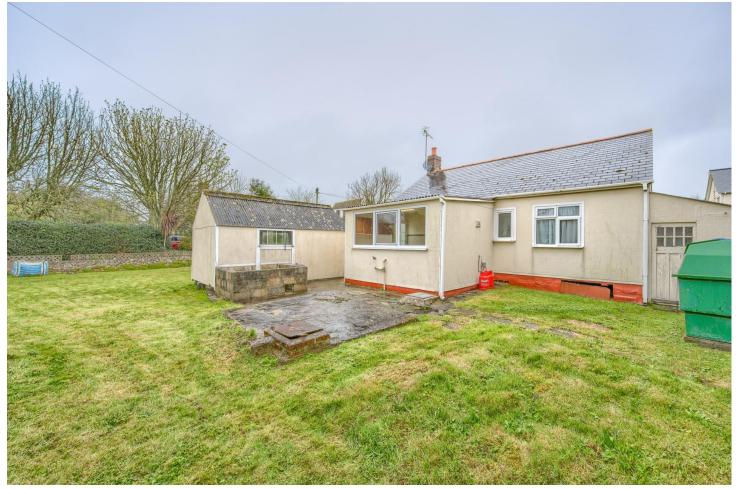

Chateaux are pleased to offer "The Nest" to the market as Sole Agents. This detached, timber framed, asbestos clad bungalow is situated in an idyllic location within true walking distance of Le Gouffre, the south coast cliff paths and close to local amenities. The site measures approximately 27m x 23m and offers a great opportunity to design and build a home of your choice (subject to planning) in this sought after area. The accommodation currently comprises 2 bedrooms, bathroom, lounge/diner and kitchen with a storeroom housing the boiler to one side and garage to the other. There is a southwest facing L-shaped garden with a douit to rear and parking for 2/3 cars. The Nest really needs to be seen to appreciate what's on offer so don't delay, call Chateaux today to arrange a viewing on 244544.

#### **EXTERIOR**

Patio paved driveway leads to garage with parking for 2 to 3 cars. Patio path continues to front of house and front gate flanked by lawned garden. The southwest facing lawned garden continues to side and returns to rear where a shared douit runs behind.