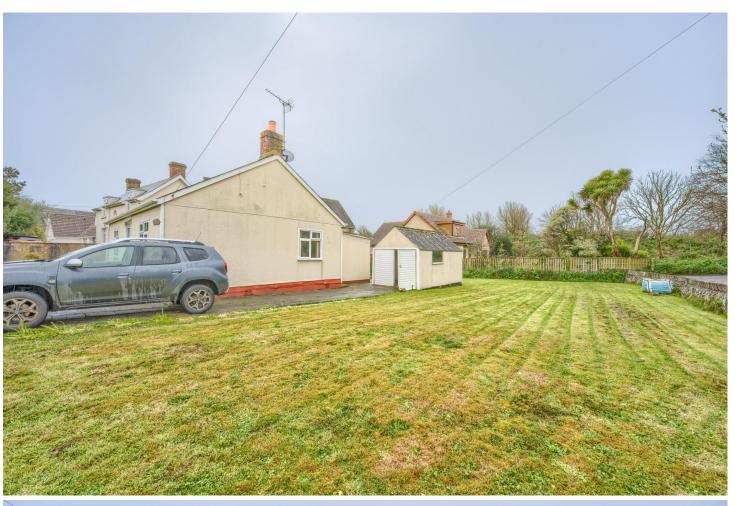

Chateaux are pleased to offer "The Nest" to the market as Sole Agents. This detached, timber framed, asbestos clad bungalow is situated in an idyllic location within true walking distance of Le Gouffre, the south coast cliff paths and close to local amenities. The site measures approximately 27m x 23m and offers a great opportunity to design and build a home of your choice (subject to planning) in this sought after area. The accommodation currently comprises 2 bedrooms, bathroom, lounge/diner and kitchen with a storeroom housing the boiler to one side and garage to the other. There is a southwest facing L-shaped garden with a douit to rear and parking for 2/3 cars. The Nest really needs to be seen to appreciate what's on offer so don't delay, call Chateaux today to arrange a viewing on 244544.

#### **EXTERIOR**

Patio paved driveway leads to garage with parking for 2 to 3 cars. Patio path continues to front of house and front gate flanked by lawned garden. The southwest facing lawned garden continues to side and returns to rear where a shared douit runs behind.