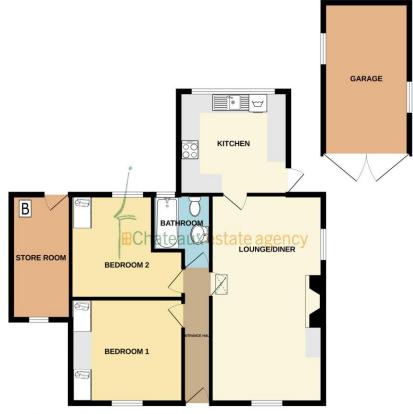

**GROUND FLOOR** 

Whilst every attempt has been made to ensure the accuracy of the floorplan contained here, measurements of doors, windows, rooms and any other items are approximate and no responsibility is taken for any error, omission or mis-statement. This plan is for fillularative purposes only and fould be used as such by any prospective purchaser. The services, systems and appliances shown have not been tested and no guarantee as to their operability or efficiency can be given.

#### **ENTRANCE HALL**

Glazed UPVC door to front opening into entrance hall, doors off to bedrooms, bathroom and lounge/diner.

#### BEDROOM 1 3.65m (12'0") x 3.36m (11'0")

Double bedroom with fitted wardrobes and matching dressing table and cupboard, housing electrics. Window to front and radiator.

### BEDROOM 2 3.68m (12'1") Max x 3.34m (10'11") Max

Double bedroom with fitted wardrobes and top cupboards, window to rear and radiator.

#### BATHROOM 2.34m (7'8") Max x 1.87m (6'2") Max

Fully tiled and fitted with a 3 piece suite, comprising bath, wash hand basin set on vanity unit and WC. Window to rear and radiator.

#### LOUNGE/DINER 6.8m (22'4") x 3.64m (11'11")

Generous reception room with feature fireplace, windows to front and side. Hatch to loft space and two radiators.

#### KITCHEN 3.57m (11'9") x 3.32m (10'11")

Fitted with a range of wall and base units in dark oak with contrasting laminate worktop over incorporating a single bowl, double drainer sink. Appliances include Cannon gas oven and hob with extractor hood over and Indesit washing machine. Large window to rear.

## GARAGE 4.85m (15'11") x 2.78m (9'1")

Single garage with double doors to front and window to each side.

### STORE ROOM 4.01m (13'2") x 1.92m (6'4")

Good storage space with oil fired boiler.