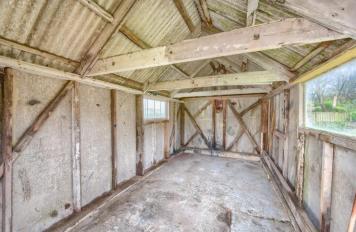

## GARAGE 4.85m (15'11") x 2.78m (9'1")

Single garage with double doors to front and window to each side.

### STORE ROOM 4.01m (13'2") x 1.92m (6'4")

Good storage space with oil fired boiler.