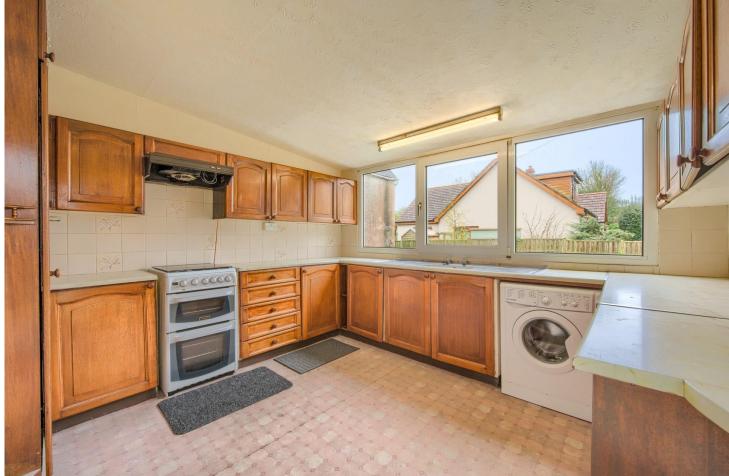

#### KITCHEN 3.57m (11'9") x 3.32m (10'11")

Fitted with a range of wall and base units in dark oak with contrasting laminate worktop over incorporating a single bowl, double drainer sink. Appliances include Cannon gas oven and hob with extractor hood over and Indesit washing machine. Large window to rear.