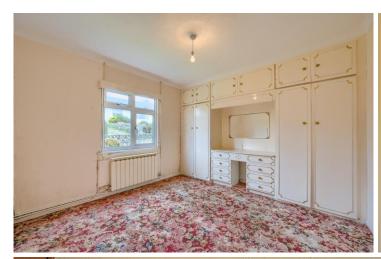

#### BEDROOM 1 3.65m (12'0") x 3.36m (11'0")

Double bedroom with fitted wardrobes and matching dressing table and cupboard, housing electrics. Window to front and radiator.

### BEDROOM 2 3.68m (12'1") Max x 3.34m (10'11") Max

Double bedroom with fitted wardrobes and top cupboards, window to rear and radiator.