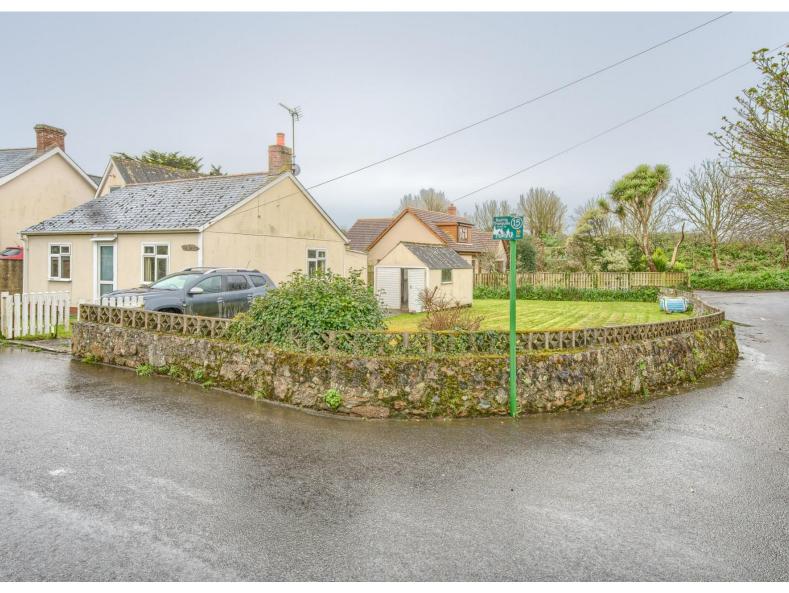

Chateaux are pleased to offer "The Nest" to the market as Sole Agents. This detached, timber framed, asbestos clad bungalow is situated in an idyllic location within true walking distance of Le Gouffre, the south coast cliff paths and close to local amenities. The site measures approximately 27m x 23m and offers a great opportunity to design and build a home of your choice (subject to planning) in this sought after area. The accommodation currently comprises 2 bedrooms, bathroom, lounge/diner and kitchen with a storeroom housing the boiler to one side and garage to the other. There is a southwest facing L-shaped garden with a douit to rear and parking for 2/3 cars. The Nest really needs to be seen to appreciate what's on offer so don't delay, call Chateaux today to arrange a viewing on 244544.

#### **EXTERIOR**

Patio paved driveway leads to garage with parking for 2 to 3 cars. Patio path continues to front of house and front gate flanked by lawned garden. The southwest facing lawned garden continues to side and returns to rear where a shared douit runs behind.