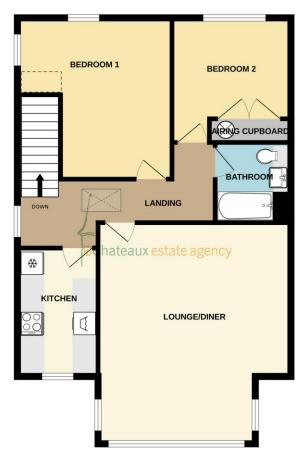

Whilst every attempt has been made to ensure the accuracy of the floorplan contained here, measurements of doors, windows, rooms and any other terms are approximate and no responsibility is taken for any error, omission or mis-statement. This pain is for flustrather purposes only and should be used as such by any prospective purchaser. The services, systems and appliances shown have not been tested and no guarantee as their coperability or efficiency can be driven.

#### **ENTRANCE/STAIRS TO FIRST FLOOR**

Part glazed uPVC door to side. Stairs to first floor landing. Cupboards housing electrics.

#### FIRST FLOOR LANDING

Doors to all rooms. Hatch to large loft. Dimplex radiator. Window to side and Nuaire unit.

## KITCHEN 3.3m (10'10") x 2.06m (6'9")

Fitted with wall and base units in light grey with contrasting worktops over incorporating a one and a half bowl sink and drainer unit and tiled splashbacks. Appliances include integrated AEG double oven with 4 ring hob and Elica extractor fan over, free standing Hotpoint fridge/freezer and free standing Hoover washer/dryer. Window to front.

## LOUNGE/DINER 5.69m (18'8") x 4.98m (16'4") Max

Great size room with ample space to relax and dine in. Run of 4 sash windows to front together with windows to either side, making the room feel light and airy. 2 Dimplex radiators.

## MASTER BEDROOM 4.14m (13'7") x 3.98m (13'1") Max

Double bedroom with Dimplex radiator. Window to rear and side.

## BEDROOM 2 3.19m (10'6") x 3.05m (10'0")

Double bedroom with fitted wardrobes. Window to rear and Dimplex radiator.

#### BATHROOM 1.98m (6'6") x 1.95m (6'5")

Fitted with a modern 3 piece suite comprising bath with shower attachment and glass folding screen over, w.c and wash hand basin set in vanity unit with illuminated mirror door medicine cabinet over. Envirovent extractor fan. Heated towel rail and fully tiled walls and floor.