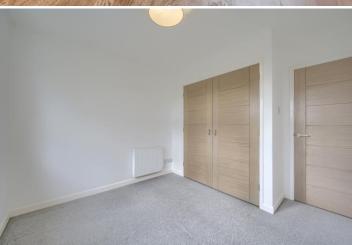

## BEDROOM 2 3.19m (10'6") x 3.05m (10'0")

Double bedroom with fitted wardrobes. Window to rear and Dimplex radiator.