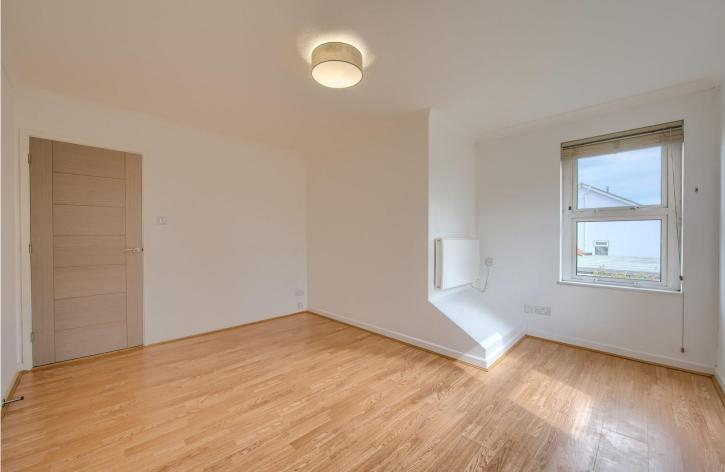

## LOUNGE/DINER 5.69m (18'8") x 4.98m (16'4") Max

Great size room with ample space to relax and dine in. Run of 4 sash windows to front together with windows to either side, making the room feel light and airy. 2 Dimplex radiators.