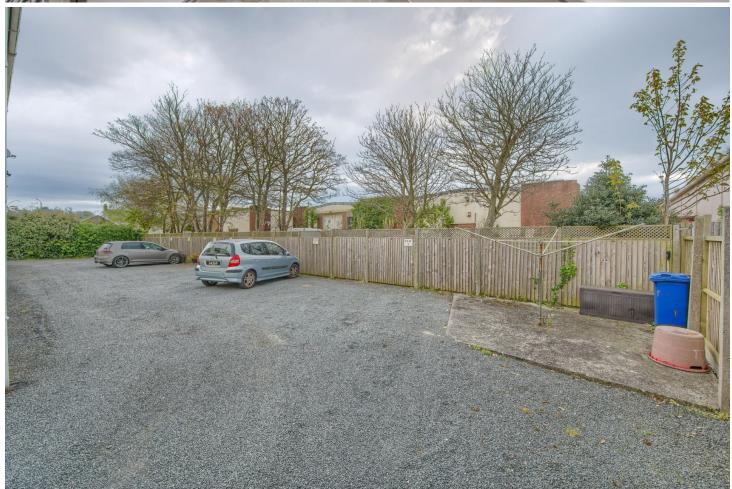

#### **EXTERIOR**

The building has an `in and out` driveway system with allocated parking for one car and communal clothes drying areas. Access to the apartment is via the side with private entrance door. To the front are communal gardens mainly laid to lawn.