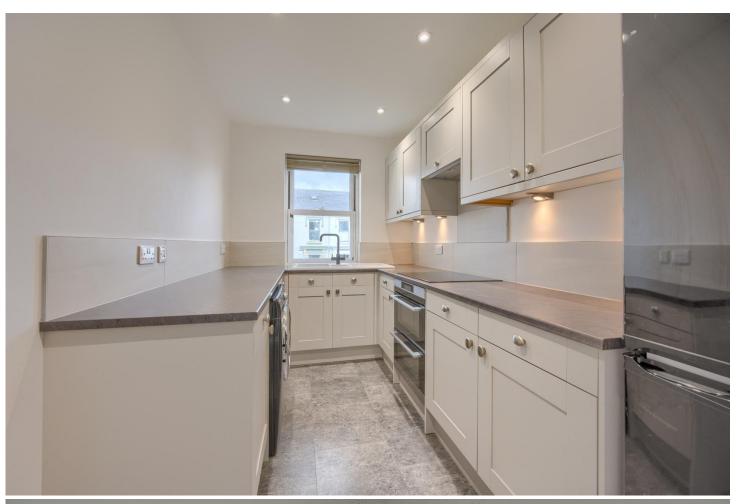

## KITCHEN 3.3m (10'10") x 2.06m (6'9")

Fitted with wall and base units in light grey with contrasting worktops over incorporating a one and a half bowl sink and drainer unit and tiled splashbacks. Appliances include integrated AEG double oven with 4 ring hob and Elica extractor fan over, free standing Hotpoint fridge/freezer and free standing Hoover washer/dryer. Window to front.