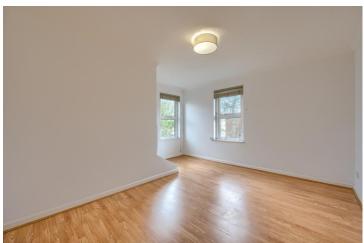

## LOUNGE/DINER 5.69m (18'8") x 4.98m (16'4") Max

Great size room with ample space to relax and dine in. Run of 4 sash windows to front together with windows to either side, making the room feel light and airy. 2 Dimplex radiators.