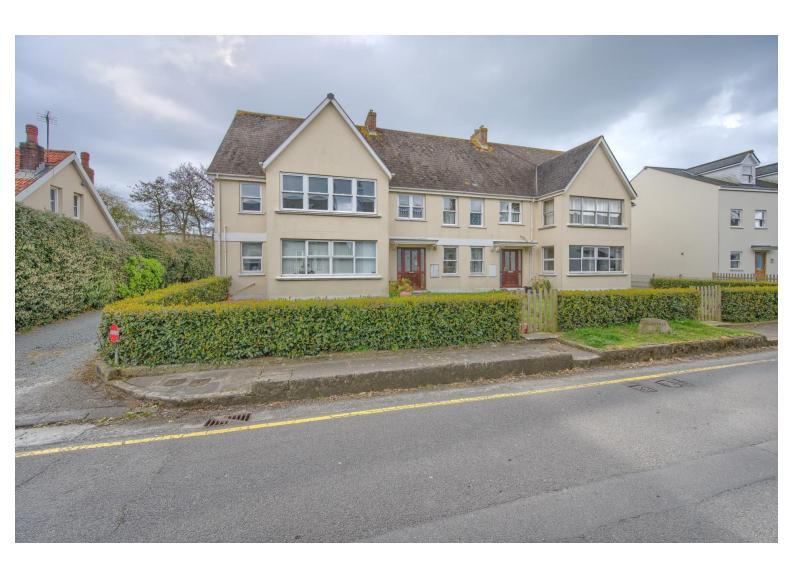

# 4 Mandeville Court

<u>Lowlands Road - Vale - GY3 5SZ</u>

Price £430,000

REF: **2110** TRP: **92** 

- 2 bedroom, first floor apartment.
- Within walking distance of The Bridge & Delancey Park.
- Fully fitted kitchen, lounge/diner, bathroom.
- Two double bedrooms.
- Parking for one car, good on street parking & communal gardens.
- Perry's Guide Page 11 E2.

4 Mandeville Court is an immaculately presented 2 bedroom first floor apartment, located within a purpose built building of 6 similar apartments. Situated only a short walk from the Bridge, ideal for shopping, bus routes and Delancey Park. The modern, well proportioned accommodation is in excellent decorative order and includes fully appointed kitchen, light and airy lounge/diner, two double bedrooms (one with fitted wardrobes) and 3 piece bathroom suite. This property also offers allocated parking for one car with good on street parking, communal gardens to front with a low monthly gardening charge. This well maintained apartment is the ideal property for first time buyers or investors alike. Call Chateaux today on 244544 to book a viewing.