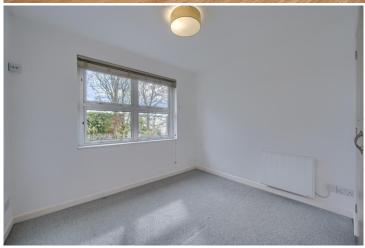

## BEDROOM 2 3.19m (10'6") x 3.05m (10'0")

Double bedroom with fitted wardrobes. Window to rear and Dimplex radiator.