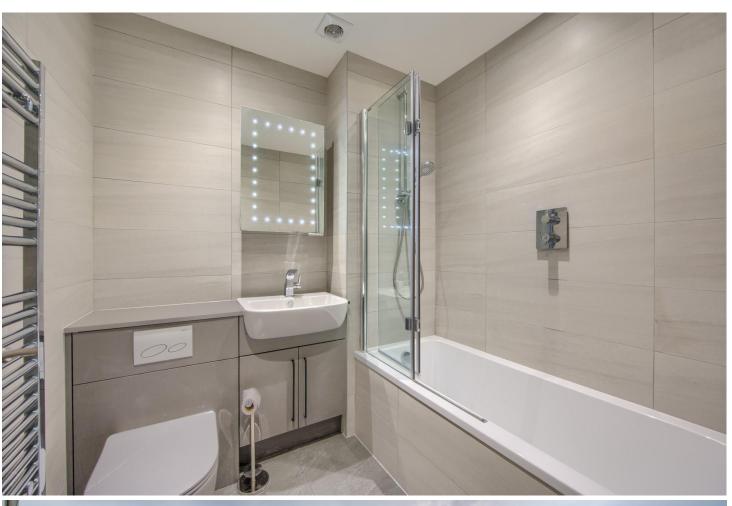

#### BATHROOM 1.98m (6'6") x 1.95m (6'5")

Fitted with a modern 3 piece suite comprising bath with shower attachment and glass folding screen over, w.c and wash hand basin set in vanity unit with illuminated mirror door medicine cabinet over. Envirovent extractor fan. Heated towel rail and fully tiled walls and floor.