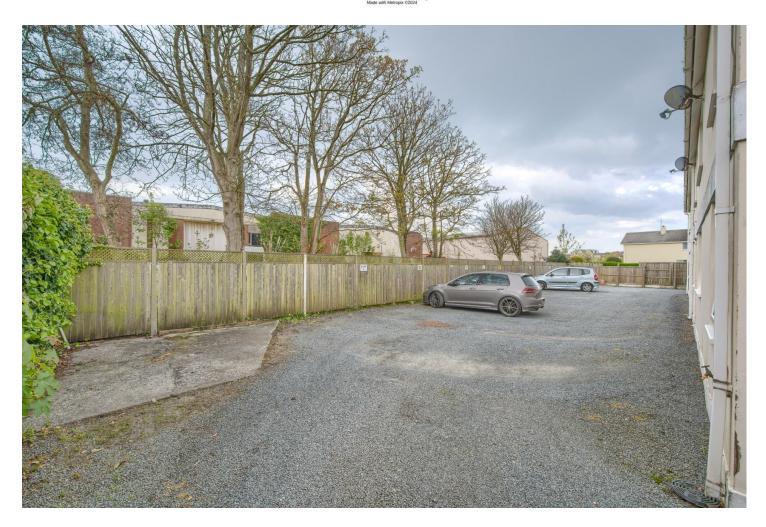

#### **EXTERIOR**

The building has an `in and out` driveway system with allocated parking for one car and communal clothes drying areas. Access to the apartment is via the side with private entrance door. To the front are communal gardens mainly laid to lawn.