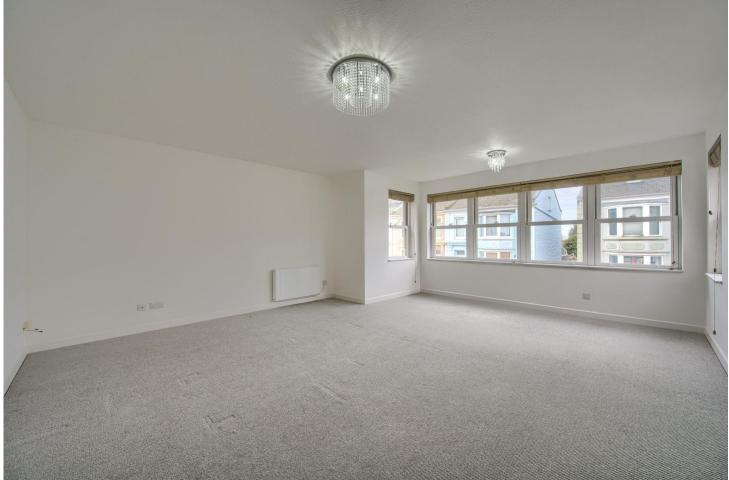

## LOUNGE/DINER 5.69m (18'8") x 4.98m (16'4") Max

Great size room with ample space to relax and dine in. Run of 4 sash windows to front together with windows to either side, making the room feel light and airy. 2 Dimplex radiators.