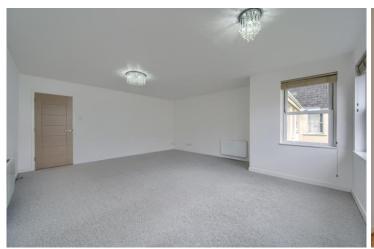

## MASTER BEDROOM 4.14m (13'7") x 3.98m (13'1") Max

Double bedroom with Dimplex radiator. Window to rear and side.

## BEDROOM 2 3.19m (10'6") x 3.05m (10'0")

Double bedroom with fitted wardrobes. Window to rear and Dimplex radiator.