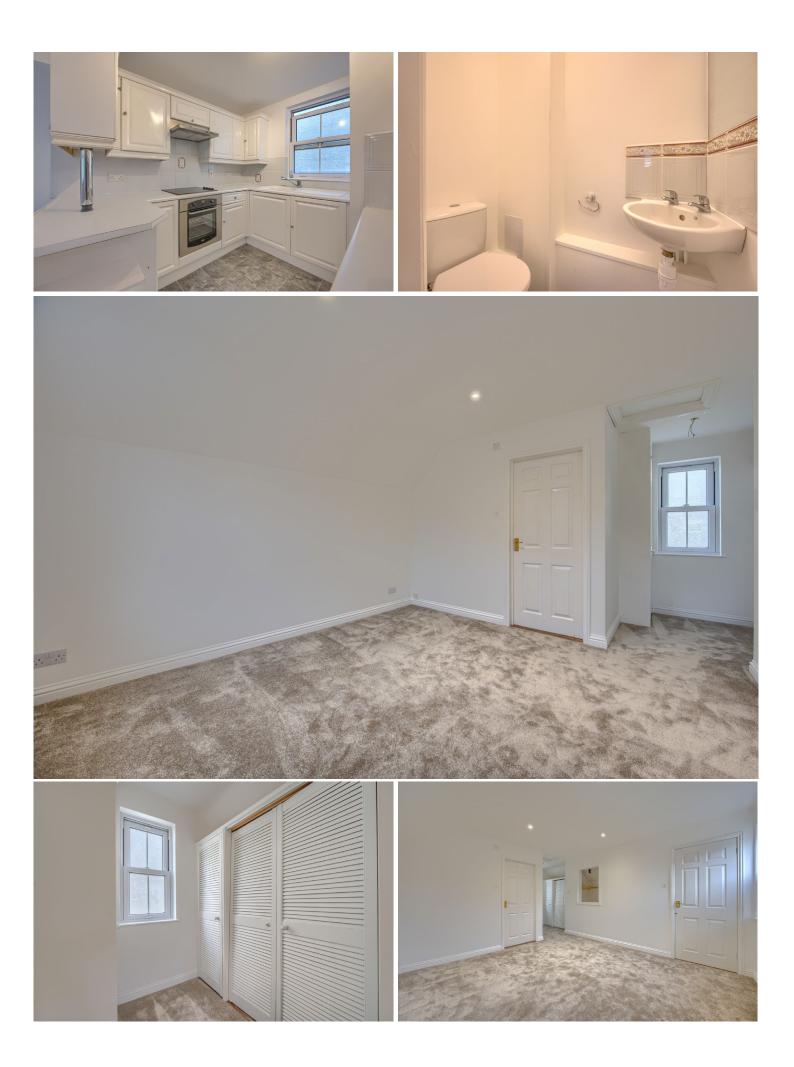

### ENTRANCE HALL 2m (6'7") x 1.9m (6'3")

uPVC entrance door into hall with doors to WC and kitchen. Staircase to upper floor.

# OPEN PLAN LOUNGE/DINING/KITCHEN 5.7m (18'8") x 4.51m (14'10") Max

Open plan style living area with 2 windows to front and 1 to rear. Access to understairs storage cupboard. Kitchen area fitted with range of floor and wall units finished in gloss white with laminate worktop surface and sink. Appliances include a Belling oven, hob and extractor hood and fridge.

## BEDROOM 3.77m (12'4") x 3.53m (11'7")

Double bedroom with 2 windows to front and 1 to rear. Cupboard housing Vaillant gas boiler. Hotpoint washing machine. Cupboard over stairs and loft hatch. Door to ensuite shower room.