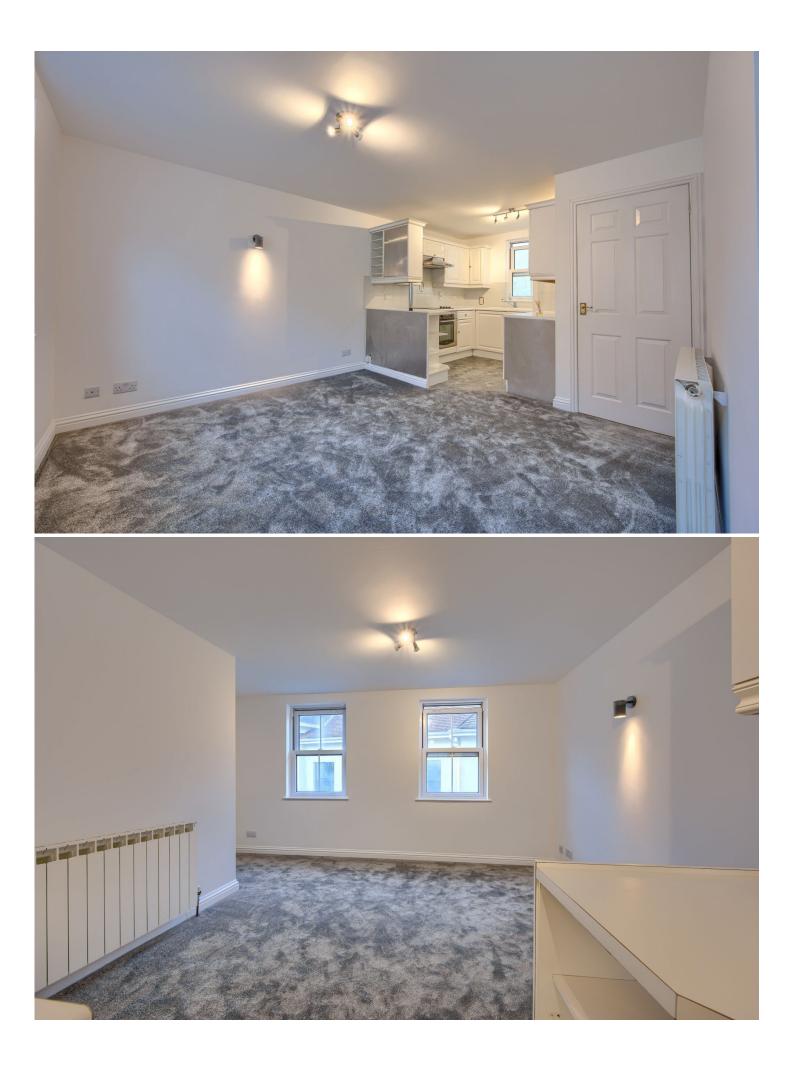

# OPEN PLAN LOUNGE/DINING/KITCHEN 5.7m (18'8") x 4.51m (14'10") Max

Open plan style living area with 2 windows to front and 1 to rear. Access to understairs storage cupboard. Kitchen area fitted with range of floor and wall units finished in gloss white with laminate worktop surface and sink. Appliances include a Belling oven, hob and extractor hood and fridge.