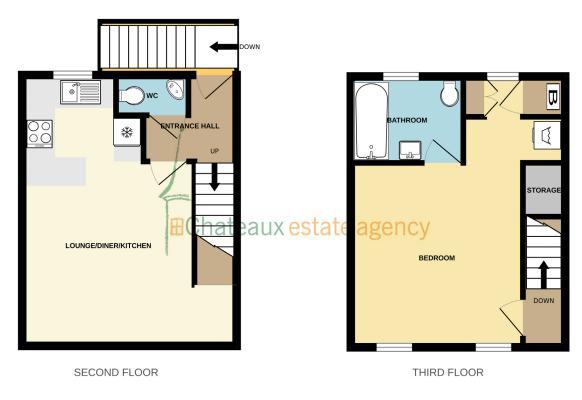

### EXTERNAL STAIRCASE

From the car park which provides a private parking space, there is a concrete staircase leading to a patio garden for the sole use of this apartment together with a metal staircase providing own access to the front door.

### ENTRANCE HALL 2m (6'7") x 1.9m (6'3")

uPVC entrance door into hall with doors to WC and kitchen. Staircase to upper floor.

# OPEN PLAN LOUNGE/DINING/KITCHEN 5.7m (18'8") x 4.51m (14'10") Max

Open plan style living area with 2 windows to front and 1 to rear. Access to understairs storage cupboard. Kitchen area fitted with range of floor and wall units finished in gloss white with laminate worktop surface and sink. Appliances include a Belling oven, hob and extractor hood and fridge.

UPPER FLOOR

## BEDROOM 3.77m (12'4") x 3.53m (11'7")

Double bedroom with 2 windows to front and 1 to rear. Cupboard housing Vaillant gas boiler. Hotpoint washing machine. Cupboard over stairs and loft hatch. Door to ensuite shower room.

# EN SUITE SHOWER ROOM. 2.38m (7'10") x 1.8m (5'11")

3 piece suite including shower cubicle, WC and wash basin. Window to rear.

This one bedroom maisonette is part of a small purpose built block of just 4 apartments situated in the heart of St Peter Port just a short stroll from the main shopping areas. The accommodation comprises of an open plan style, living/dining/kitchen and cloak room on one level with a double bedroom and ensuite shower room on the upper level. The property also benefits from its own entrance, private patio area and parking space. Great for owner occupier or investment property. Call Chateaux on 244544 to view.