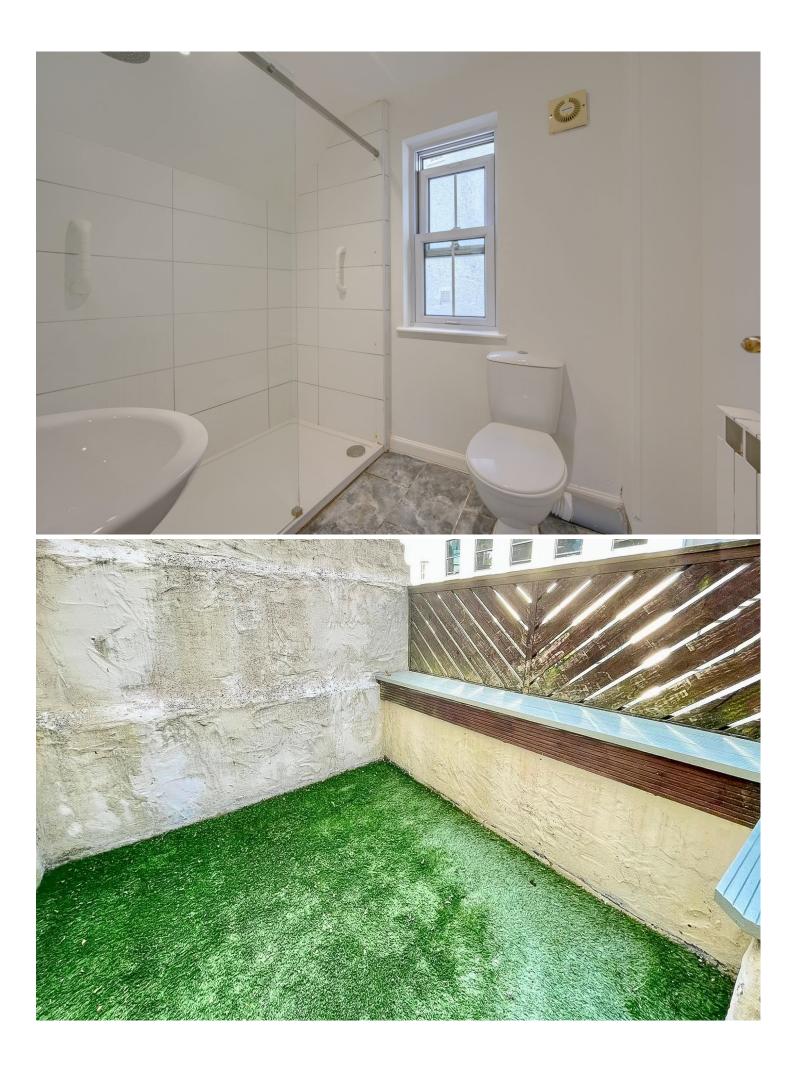

### EXTERNAL STAIRCASE

From the car park which provides a private parking space, there is a concrete staircase leading to a patio garden for the sole use of this apartment together with a metal staircase providing own access to the front door.

# EN SUITE SHOWER ROOM. 2.38m (7'10") x 1.8m (5'11")

3 piece suite including shower cubicle, WC and wash basin. Window to rear.

This one bedroom maisonette is part of a small purpose built block of just 4 apartments situated in the heart of St Peter Port just a short stroll from the main shopping areas. The accommodation comprises of an open plan style, living/dining/kitchen and cloak room on one level with a double bedroom and ensuite shower room on the upper level. The property also benefits from its own entrance, private patio area and parking space. Great for owner occupier or investment property. Call Chateaux on 244544 to view.