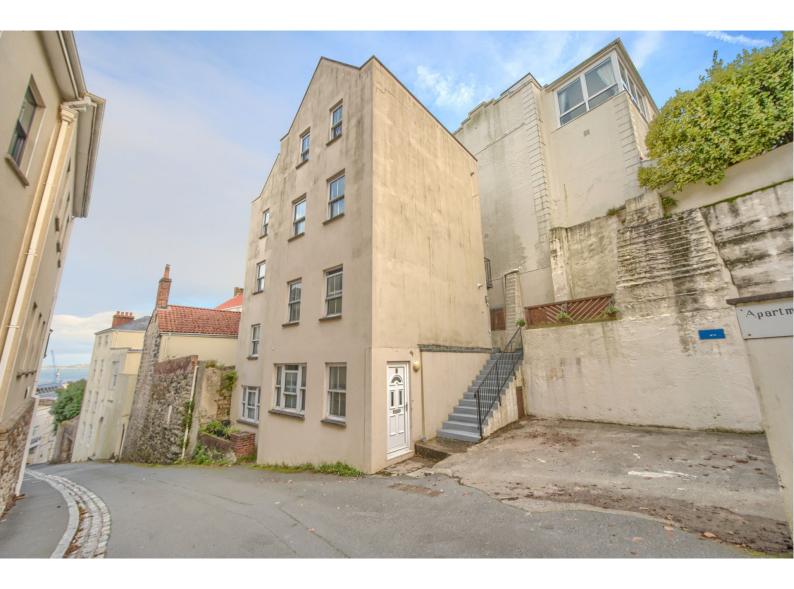

Bollengo 3 Apartments De Ville - Berthelot Street - St Peter Port

، 1

REF: 2210

TRP: 61

Р 🚗 1

- One bedroom maisonette.
- Situated in St Peter Port.
- Open plan living/dining/kitchen and cloakroom.
- Double bedroom with ensuite shower room.
- Private patio area and allocated parking space.
- Perry's Guide Page 25 G1.

### EXTERNAL STAIRCASE

From the car park which provides a private parking space, there is a concrete staircase leading to a patio garden for the sole use of this apartment together with a metal staircase providing own access to the front door.