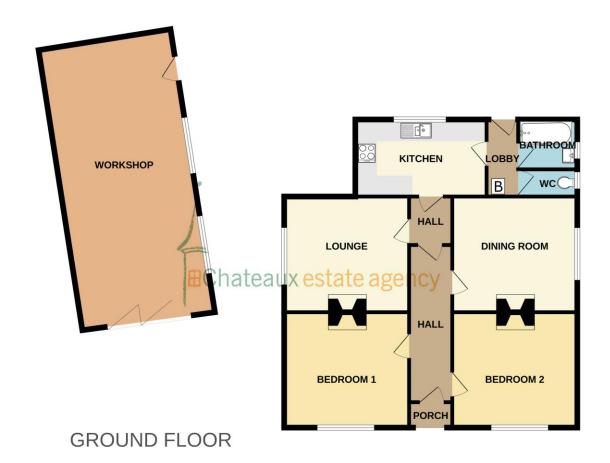

Whilst every attempt has been made to ensure the accuracy of the floorplan contained here, measurements of doors, windows, rooms and any other items are approximate and no responsibility is taken for any error, omission or mis-statement. This plan is for illustrative purposes only and should be used as such by any prospective purchaser. The services, systems and appliances shown have not been tested and no guarantee as to their operability or efficiency, can be given.

#### PORCH

Open porch providing protection to front door.

## **ENTRANCE HALL**

Doors to all bedrooms.

# BEDROOM 1 3.96m (13'0") x 3.65m (12'0")

Double bedroom with window to front, fireplace and radiator.

## BEDROOM 2 3.96m (13'0") x 3.66m (12'0")

Double bedroom with window to front, fireplace and radiator.

### DINING ROOM 3.96m (13'0") x 3.66m (12'0")

With window to side, fireplace and radiator.

## **INNER HALL**

Doors to kitchen and lounge.

## LOUNGE 3.96m (13'0") x 3.67m (12'0")

With window to side fireplace and radiator.

## KITCHEN 4.15m (13'7") x 2.42m (7'11")

Range of kitchen units, including oven hob extract hood and a half bowl sink and washing machine. Window to rear.

#### **REAR LOBBY**

Oil fired boiler. Doors to WC, Bathroom and outside.

# BATHROOM 1.81m (5'11") x 1.5m (4'11")

Window to side, bath and wash hand basin.

# WC 1.86m (6'1") x 0.82m (2'8")

With window to side and WC.

# WORKSHOP 9m (29'6") x 4.25m (13'11")

Sliding folding door front two windows to side and personnel door to side large workshop with Power and light.