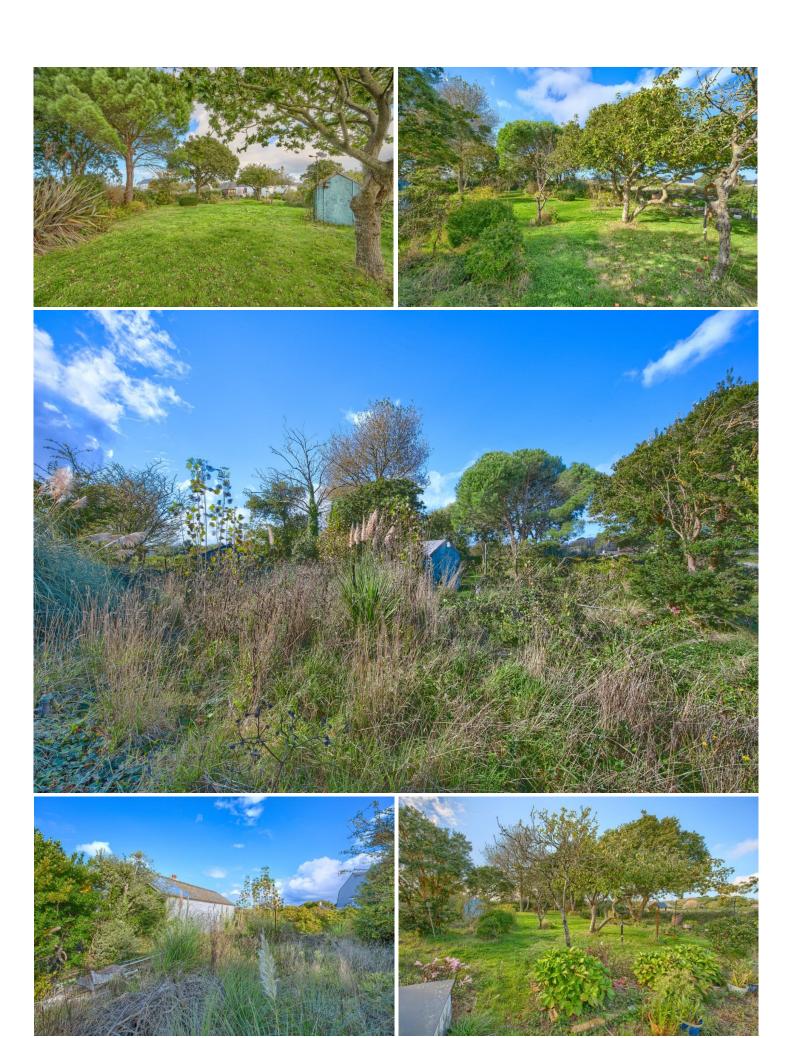

#### REAR

The site overall is over half an acre and much is dedicated to a very large garden with mature trees and areas of shrubs etc, together with the remains of Domestic greenhouse and 2 timber sheds. This South/West facing Garden had great potential to provide an area for extending the property and still providing a garden of large proportion.

Chateaux Estates are pleased to offer to the market "Mon Desir", situated along Rue Sauvage this detached 2 bedroom bungalow with a large workshop and sits on a large plot of approx half an acre with great potential to extend and refurbish the dwelling or even a complete redevelopment. To fully appreciate the potential of this property a site visit is essential so contact a member of the Chateaux team on Tel 244544 to arrange a viewing.