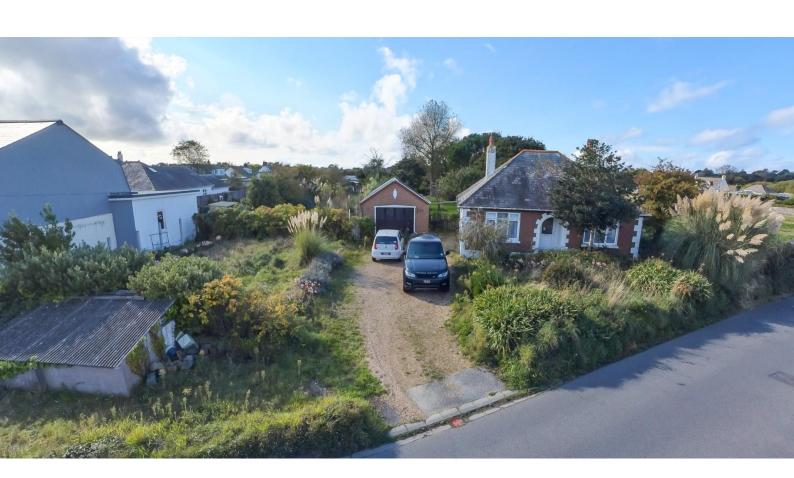

# Mon Desir

Rue Sauvage - St Sampson - GY2 4WH

Price £640,000

REF: **2214** TRP: **160** 

- A detached 2 bedroom bungalow with large workshop.
- Located along Rue Sauvage, close to local shops & schools.
- Sits on a large plot of approx half an acre.
- Comprises, 2 double bedrooms, dining room, lounge, kitchen, bathroom & WC.
- Plenty of parking and large garden.
- Perry's Guide Page 9 G2

### **FRONT**

Small lean to previous used as a boiler house in conjunction with the former greenhouses. Gravel drive with parking for 6+ cars and formal front garden with mature shrubs.

Chateaux Estates are pleased to offer to the market "Mon Desir", situated along Rue Sauvage this detached 2 bedroom bungalow with a large workshop and sits on a large plot of approx half an acre with great potential to extend and refurbish the dwelling or even a complete redevelopment. To fully appreciate the potential of this property a site visit is essential so contact a member of the Chateaux team on Tel 244544 to arrange a viewing.