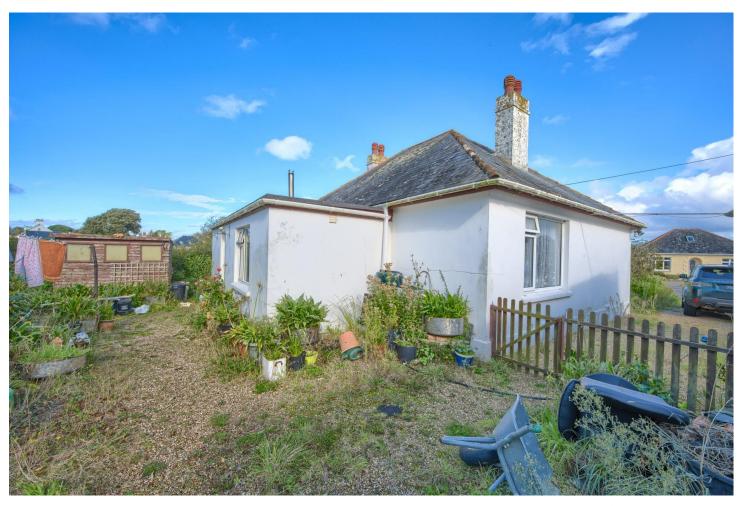

### **FRONT**

Small lean to previous used as a boiler house in conjunction with the former greenhouses. Gravel drive with parking for 6+ cars and formal front garden with mature shrubs.

Chateaux Estates are pleased to offer to the market "Mon Desir", situated along Rue Sauvage this detached 2 bedroom bungalow with a large workshop and sits on a large plot of approx half an acre with great potential to extend and refurbish the dwelling or even a complete redevelopment. To fully appreciate the potential of this property a site visit is essential so contact a member of the Chateaux team on Tel 244544 to arrange a viewing.