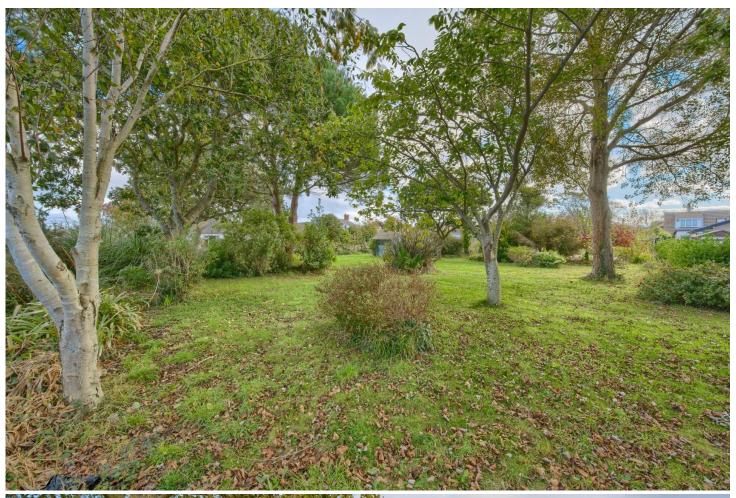

#### REAR

The site overall is over half an acre and much is dedicated to a very large garden with mature trees and areas of shrubs etc, together with the remains of Domestic greenhouse and 2 timber sheds. This South/West facing Garden had great potential to provide an area for extending the property and still providing a garden of large proportion.