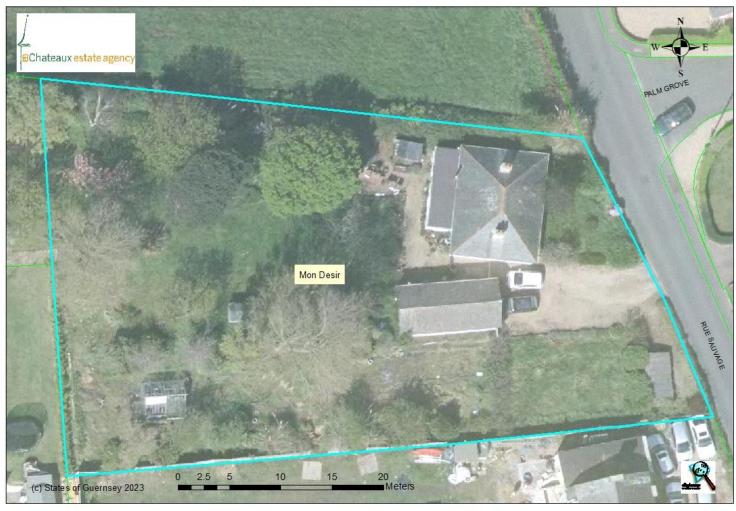

# Mon Desir

Rue Sauvage - St Sampson - GY2 4WH

Price £640,000

REF: **2214** TRP: **160** 

- A detached 2 bedroom bungalow with large workshop.
- Located along Rue Sauvage, close to local shops & schools.
- Sits on a large plot of approx half an acre.
- Comprises, 2 double bedrooms, dining room, lounge, kitchen, bathroom & WC.
- Plenty of parking and large garden.
- Perry's Guide Page 9 G2

#### REAR

The site overall is over half an acre and much is dedicated to a very large garden with mature trees and areas of shrubs etc, together with the remains of Domestic greenhouse and 2 timber sheds. This South/West facing Garden had great potential to provide an area for extending the property and still providing a garden of large proportion.