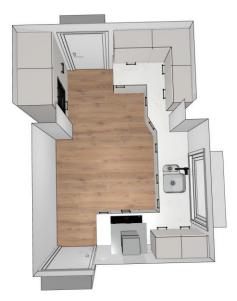

### KITCHEN/BREAKFAST ROOM 3.6m (11'10") x 2.7m (8'10")

Brand new range of fully fitted units including worktops together with fully fitted appliances, including oven, microwave combi oven, fridge/freezer, dishwasher, washer/dryer and Ceramic hob with extractor fan over. Door to rear and window to side. Area for breakfast table.