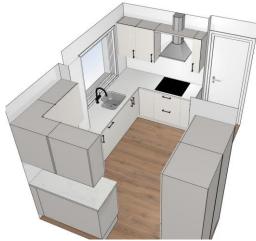

### KITCHEN/BREAKFAST ROOM 3.6m (11'10") x 2.7m (8'10")

Brand new range of fully fitted units including worktops together with fully fitted appliances, including oven, microwave combi oven, fridge/freezer, dishwasher, washer/dryer and Ceramic hob with extractor fan over. Door to rear and window to side. Area for breakfast table.

### EXTERNAL

Small patio to rear and allocated parking for one car with ample visitor spaces.

SERVICES: Electric Supply Type: Mains, Water Supply Type: Mains, Sewerage Supply Type: Mains, Telephone Supply Type: Unknown, Broadband Supply Type: Unknown