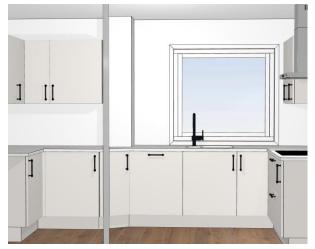

### KITCHEN/BREAKFAST ROOM 3.6m (11'10") x 2.7m (8'10")

Brand new range of fully fitted units including worktops together with fully fitted appliances, including oven, microwave combi oven, fridge/freezer, dishwasher, washer/dryer and Ceramic hob with extractor fan over. Door to rear and window to side. Area for breakfast table.