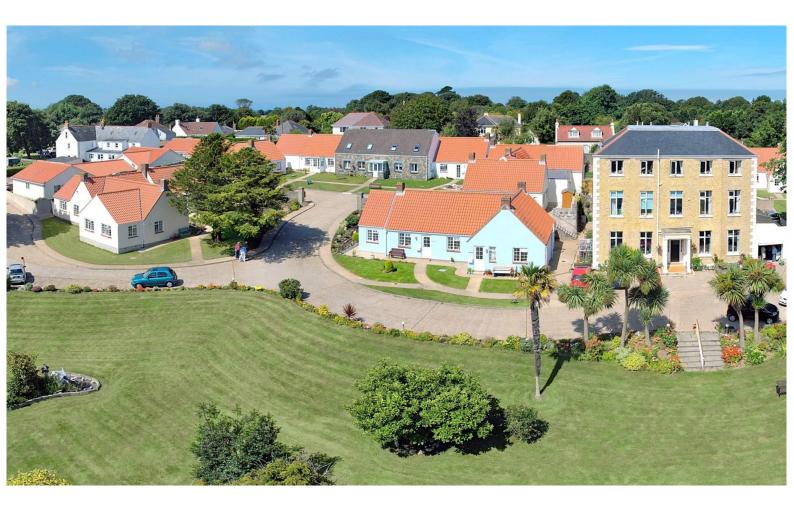

# 1 La Chaumiere

Rue Piette - Castel - GY5 7AD

REF: 2231

TRP: **Tba** 

- Spacious 1 bed detached bungalow on a `Lifetime enjoyment` lease.
- Purpose built development designed for over 60's.
- Currently under a full refurbishment programme.
- Lounge/diner, double bedroom, shower room & kitchen/diner.
- Allocated parking for 1 car, use of communal gardens & community room.
- Perry's Guide Page 15 H5

This spacious double bedroom detached bungalow, is situated within extensive landscaped grounds and forms part of the purpose built development `La Chaumiere`, designed to give residents aged 60 and over an independent lifestyle whilst residing in the comfort of a secure environment, available on a lifetime enjoyment lease. The accommodation which is currently undergoing a complete refurbishment programme and will comprise of a spacious lounge/diner, good sized bedroom with fitted bedroom furniture, and a brand new fitted kitchen and shower room. These bungalows are designed to give residents the luxury and reassurance of peaceful accommodation with like-minded neighbours. The residents also benefit from use of the community room perfect for birthdays, family gatherings etc, also a regular bus service close to the entrance. There is a monthly service charge which includes full management of the grounds and buildings, building insurance, communal repairs, maintenance and cleaning, gardening charge and lighting of the external and communal areas, refuse, tax and water rates. (Personal care, contents insurance and electricity costs are the responsibility of the residents) There is also the further benefit of a patio area to rear, allocated parking space for one, ample visitor spaces and the use of the large communal garden areas within a peaceful and secluded country atmosphere. To view this lovely property which is due for completion Easter 2025 please call Chateaux on 244544 today.