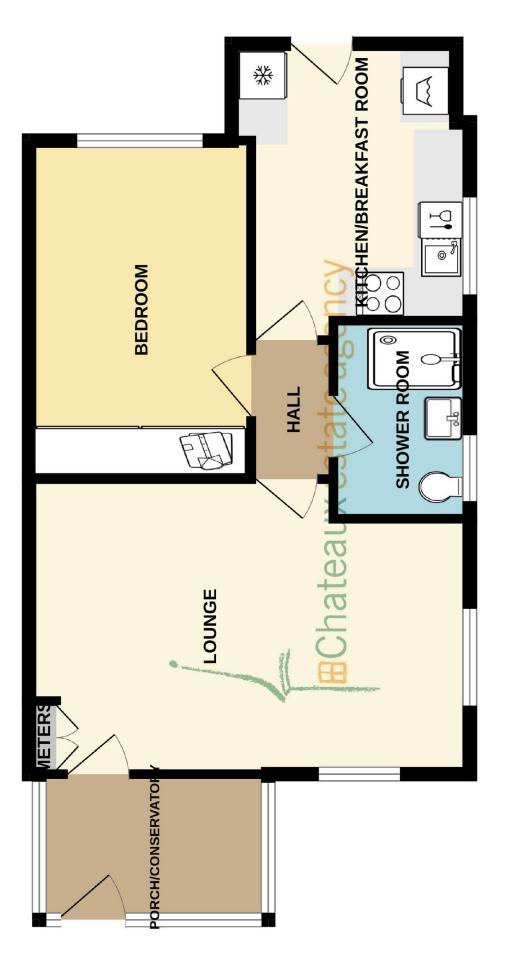

# **GROUND FLOOR**

Whilst every attempt has been made to ensure the accuracy of the floorplan contained here, measurements of doors, windows, rooms and any other items are approximate and no responsibility is taken for any error, omission or mis-statement. This plan is for illustrative purposes only and should be used as such by any prospective purchaser. The services, systems and appliances shown have not been tested and no guarantee as to their operability or efficiency can be given. Made with Metropix ©2024

# PORCH/CONSERVATORY 2.85m (9'4") x 1.8m (5'11")

Glazed entrance porch with door into lounge/diner.

### LOUNGE/DINER 5.45m (17'11") x 3.65m (12'0") Max

Nice size lounge/diner with window to front and side overlooking lawned area. Entrance door from porch and door to hallway.Cupboard housing electric boards.

### HALL 1.75m (5'9") x 0.9m (2'11")

With doors to all rooms. Pull down loft ladder to provide access to roof space.

### BEDROOM 4.2m (13'9") x 2.65m (8'8")

Double bedroom with fitted bedroom furniture. Window to rear.

# SHOWER ROOM 2.45m (8'0") x 1.7m (5'7")

Brand new 3 piece suite comprising of a large shower unit, wash hand basin set in vanity unit and w.c. Heated towel rail. Window to side.

### KITCHEN/BREAKFAST ROOM 3.6m (11'10") x 2.7m (8'10")

Brand new range of fully fitted units including worktops together with fully fitted appliances, including oven, microwave combi oven, fridge/freezer, dishwasher, washer/dryer and Ceramic hob with extractor fan over. Door to rear and window to side. Area for breakfast table.