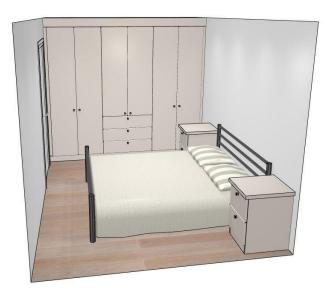

### BEDROOM 4.2m (13'9") x 2.65m (8'8")

Double bedroom with fitted bedroom furniture. Window to rear.