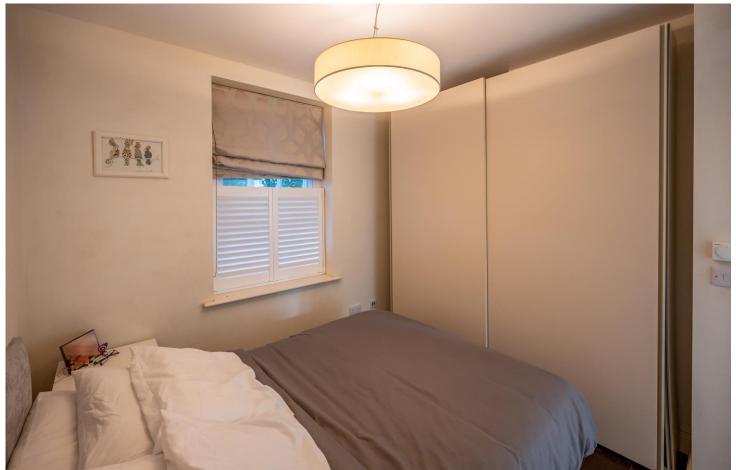

## BEDROOM 3.65m (12'0") Max x 3.47m (11'5")

Double bedroom with Sash window to front fitted with half shutters.