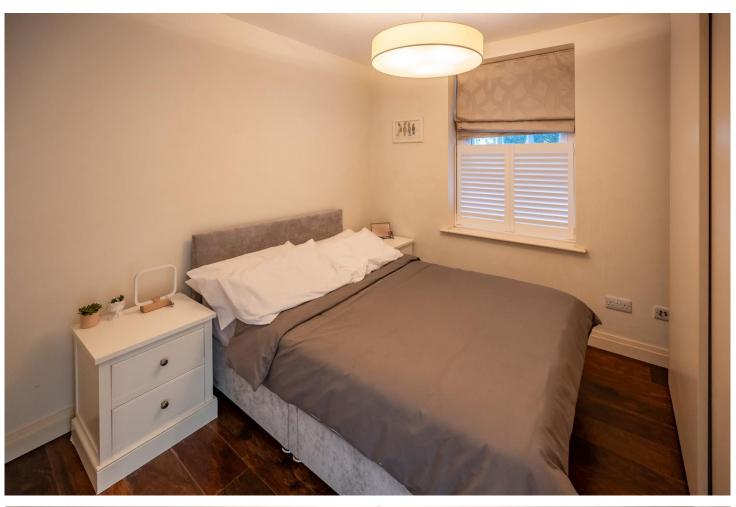

## BEDROOM 3.65m (12'0") Max x 3.47m (11'5")

Double bedroom with Sash window to front fitted with half shutters.