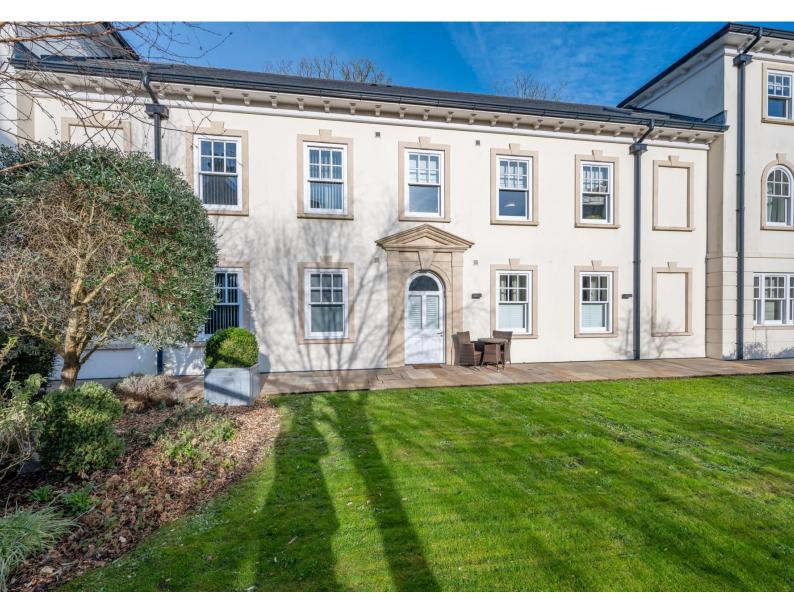

# Flat 7, Queens Court Mews

Queens Court - Belmont Road

Price £415,000

REF: **2249** TRP: **54** 

- One bedroom, ground floor flat.
- Situated on the outskirts of St Peter Port.
- Kitchen/lounge/diner & shower room.
- Double bedroom with fitted robes.
- Communal gardens & allocated parking.
- Perry's Guide Page 4 D9.

# **GROUND FLOOR**

Flat 7 Queens Court Mews is a well presented ground floor, one bedroom flat set in beautiful private grounds. Ideally situated on the outskirts of St Peter Port and is within walking distance of The Town Centre and Beau Sejour Leisure centre. The accommodation comprises of a fully fitted kitchen/lounge/diner, double bedroom and shower room. On the second floor there is a run of storage cupboards - one for each unit and boiler room. The flat also boats immaculately kept communal gardens and allocated parking for one car. With a modern feel throughout this flat would make the idea first time buy or investment property situated in a convenient location. Call Chateaux today on 244544 to book a viewing.

#### **EXTERNAL**

With access to communal garden comprising of a large lawn, paved path and a pergola with seating under which is south facing providing a communal area to entertain. Path through to parking area.