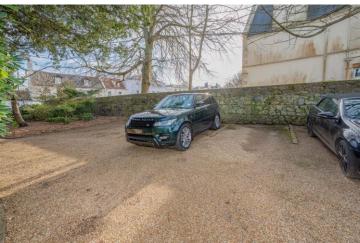

# Flat 7, Queens Court Mews

Queens Court - Belmont Road

Price £415,000

REF: **2249** TRP: **54** 

- One bedroom, ground floor flat.
- Situated on the outskirts of St Peter Port.
- Kitchen/lounge/diner & shower room.
- Double bedroom with fitted robes.
- Communal gardens & allocated parking.
- Perry's Guide Page 4 D9.

# **GROUND FLOOR**

Flat 7 Queens Court Mews is a well presented ground floor, one bedroom flat set in beautiful private grounds. Ideally situated on the outskirts of St Peter Port and is within walking distance of The Town Centre and Beau Sejour Leisure centre. The accommodation comprises of a fully fitted kitchen/lounge/diner, double bedroom and shower room. On the second floor there is a run of storage cupboards - one for each unit and boiler room. The flat also boats immaculately kept communal gardens and allocated parking for one car. With a modern feel throughout this flat would make the idea first time buy or investment property situated in a convenient location. Call Chateaux today on 244544 to book a viewing.

#### **EXTERNAL**

With access to communal garden comprising of a large lawn, paved path and a pergola with seating under which is south facing providing a communal area to entertain. Path through to parking area.