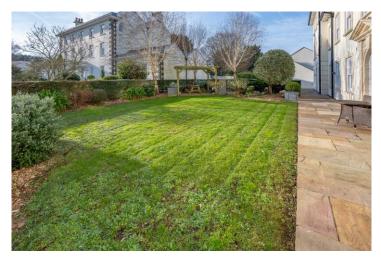

#### **EXTERNAL**

With access to communal garden comprising of a large lawn, paved path and a pergola with seating under which is south facing providing a communal area to entertain. Path through to parking area.