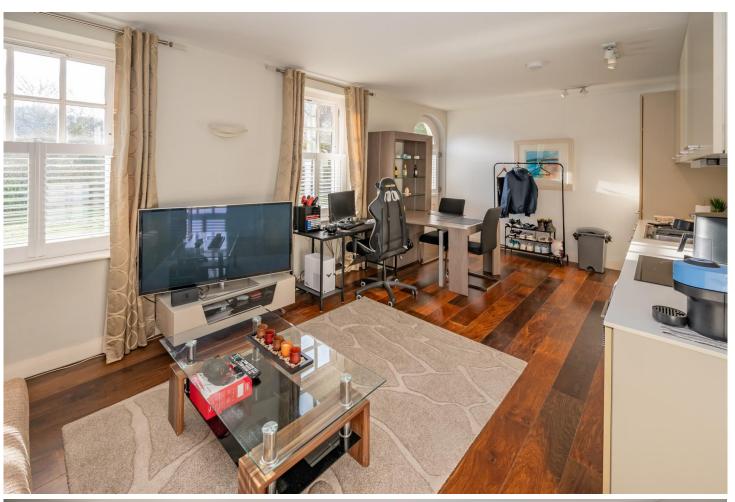

#### KITCHEN/LOUNGE/DINER 6.45m (21'2") x 3.5m (11'6")

Ample space to relax, cook and dine in with 2 sash windows fitted with half shutters and wooden half glazed door to rear. The kitchen area has fitted wall and base units with worktops over and matching splashbacks incorporating a stainless steel single bowl sink and drainer unit. Appliances are all integrated and include Siemens fridge/freezer, Siemens dishwasher, Hotpoint washer/dryer, Siemens oven with 4 ring hob and extractor fan over.