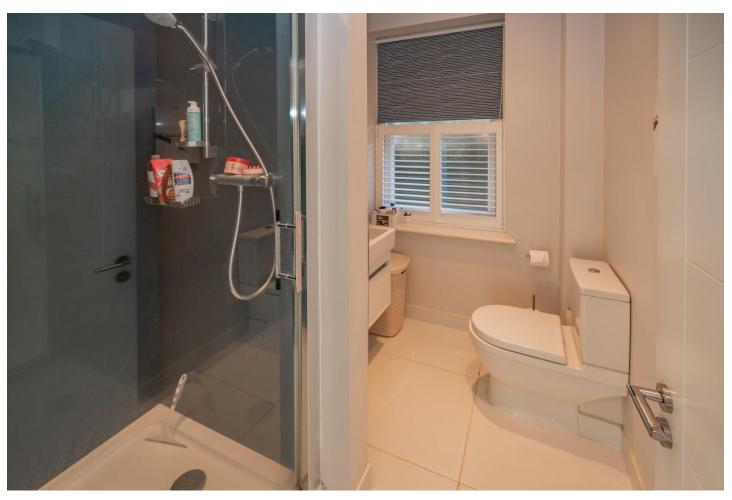

#### SHOWER ROOM 2.26m (7'5") x 2m (6'7") Max

Fitted with a 3 piece suite comprising of separate shower cubicle, wash hand basin set in vanity unit with illuminated mirror fronted cabinet over and w.c. Sash window to front fitted with half shutters. Heated towel rail and Vent Axia extractor fan. Tiled floors and part tiled walls.