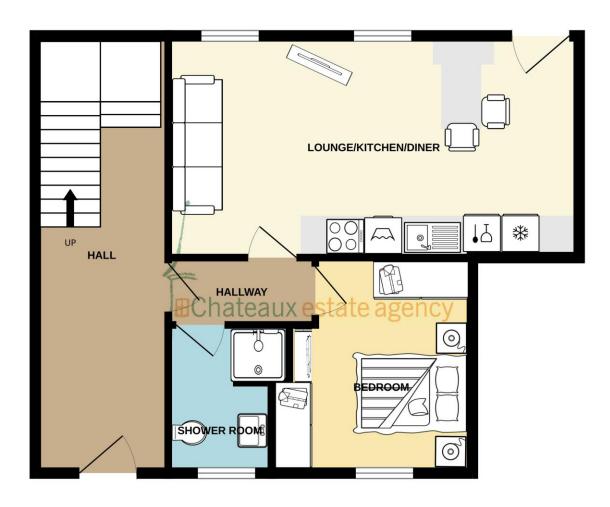

### HALL 2.31m (7'7") x 1.05m (3'5")

Doors to shower room, bedroom & kitchen/lounge/diner. Electrics board and door entry system.

#### SHOWER ROOM 2.26m (7'5") x 2m (6'7") Max

Fitted with a 3 piece suite comprising of separate shower cubicle, wash hand basin set in vanity unit with illuminated mirror fronted cabinet over and w.c. Sash window to front fitted with half shutters. Heated towel rail and Vent Axia extractor fan. Tiled floors and part tiled walls.

## BEDROOM 3.65m (12'0") Max x 3.47m (11'5")

Double bedroom with Sash window to front fitted with half shutters.

#### KITCHEN/LOUNGE/DINER 6.45m (21'2") x 3.5m (11'6")

Ample space to relax, cook and dine in with 2 sash windows fitted with half shutters and wooden half glazed door to rear. The kitchen area has fitted wall and base units with worktops over and matching splashbacks incorporating a stainless steel single bowl sink and drainer unit. Appliances are all integrated and include Siemens fridge/freezer, Siemens dishwasher, Hotpoint washer/dryer, Siemens oven with 4 ring hob and extractor fan over.