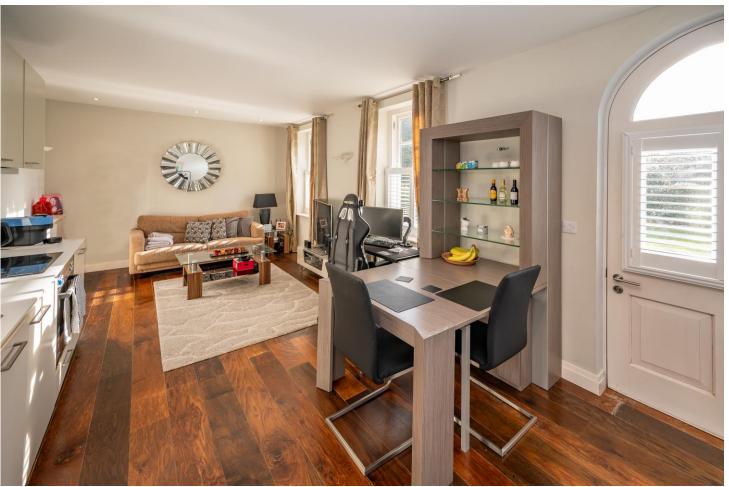

#### KITCHEN/LOUNGE/DINER 6.45m (21'2") x 3.5m (11'6")

Ample space to relax, cook and dine in with 2 sash windows fitted with half shutters and wooden half glazed door to rear. The kitchen area has fitted wall and base units with worktops over and matching splashbacks incorporating a stainless steel single bowl sink and drainer unit. Appliances are all integrated and include Siemens fridge/freezer, Siemens dishwasher, Hotpoint washer/dryer, Siemens oven with 4 ring hob and extractor fan over.