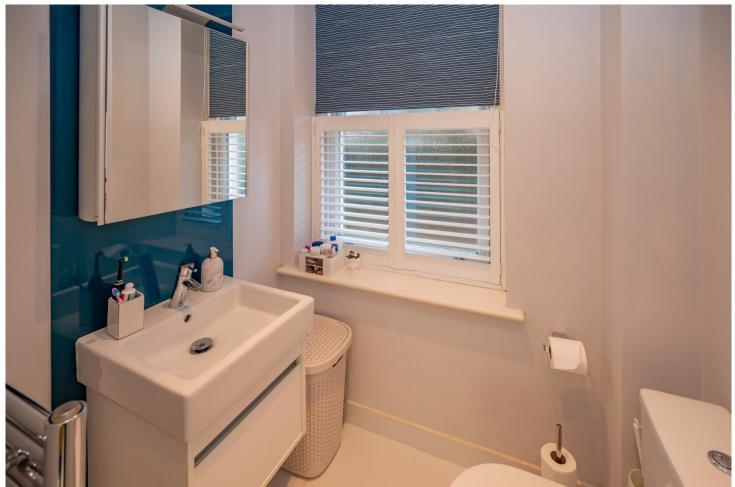

#### SHOWER ROOM 2.26m (7'5") x 2m (6'7") Max

Fitted with a 3 piece suite comprising of separate shower cubicle, wash hand basin set in vanity unit with illuminated mirror fronted cabinet over and w.c. Sash window to front fitted with half shutters. Heated towel rail and Vent Axia extractor fan. Tiled floors and part tiled walls.