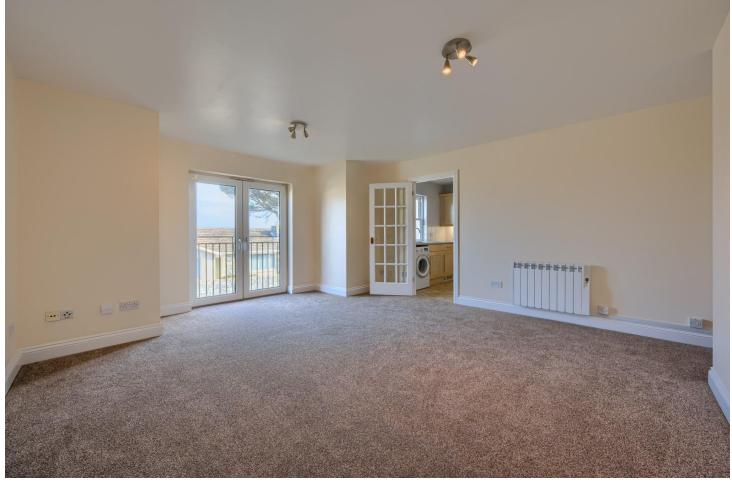

**BEDROOM 2** 4.13m (13'7") x 3.5m (11'6") max 'L' shaped room with window to rear. Radiator.

**BEDROOM 1** 4.63m (15'2") x 3.6m (11'10) Generous double bedroom with window to side. Radiator.

**LOUNGE/DINER** 5.04m (16'6") max x 4.5m (14'9") approx. Nicely proportioned room with double patio doors to Juliet balcony with pleasant sea views, 2 radiators.