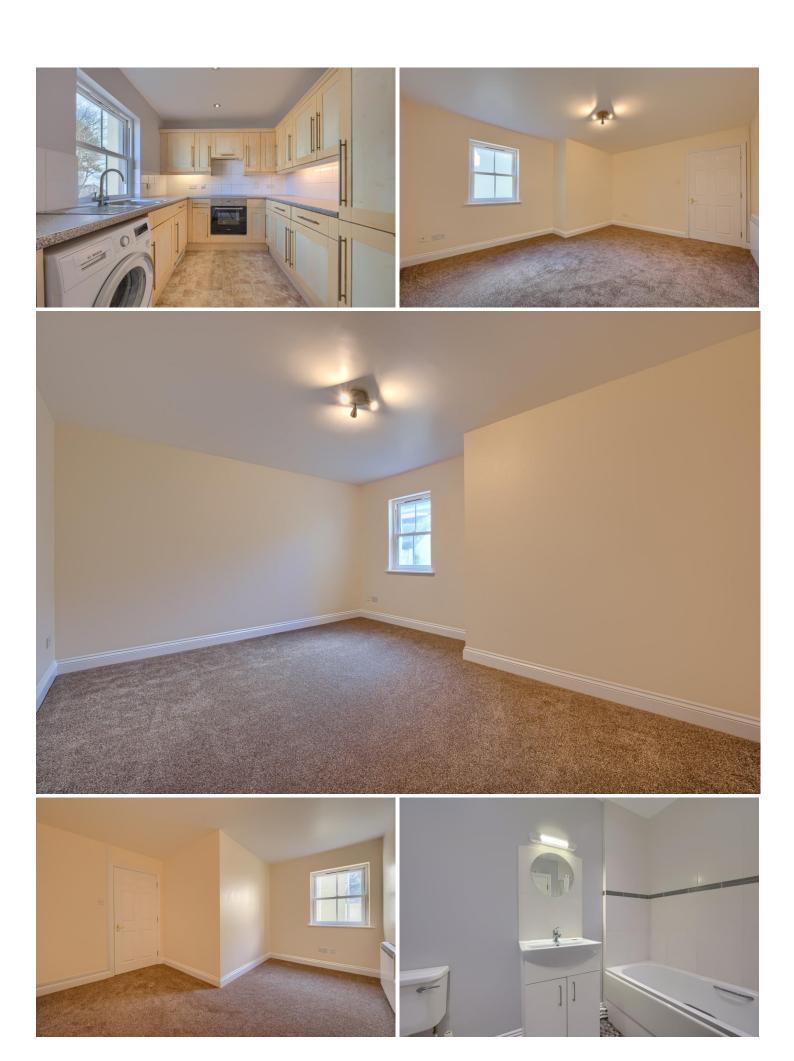

**ENTRANCE HALL** 3.8m (12'6") x 1.15m (3'9")

Doors off to bathroom, bedrooms and lounge/diner. Electric boards to one side. Radiator.

**BATHROOM** 2.65m (8'8") x 1.75m (5'9")

Fitted with a three piece suite in white comprising bath with shower over, wash hand basin set on vanity unit and w.c. Heated towel rail and Domus extractor fan.

**BEDROOM 2** 4.13m (13'7") x 3.5m (11'6") max 'L' shaped room with window to rear. Radiator.

**BEDROOM 1** 4.63m (15'2") x 3.6m (11'10) Generous double bedroom with window to side. Radiator.

**LOUNGE/DINER** 5.04m (16'6") max x 4.5m (14'9") approx. Nicely proportioned room with double patio doors to Juliet balcony with pleasant sea views, 2 radiators.

**KITCHEN** 2.71m (8'11") x 2.5m (8'2")

Fitted with a range of wall and base units in Beech effect with contrasting worktops over incorporating a stainless steel single bowl sink and drainer unit and tiled splashbacks. Appliances include Montpellier oven, ceramic hob, Indesit extractor hood, Montpellier fridge/freezer and Bosch washing machine. Window to front with sea views.