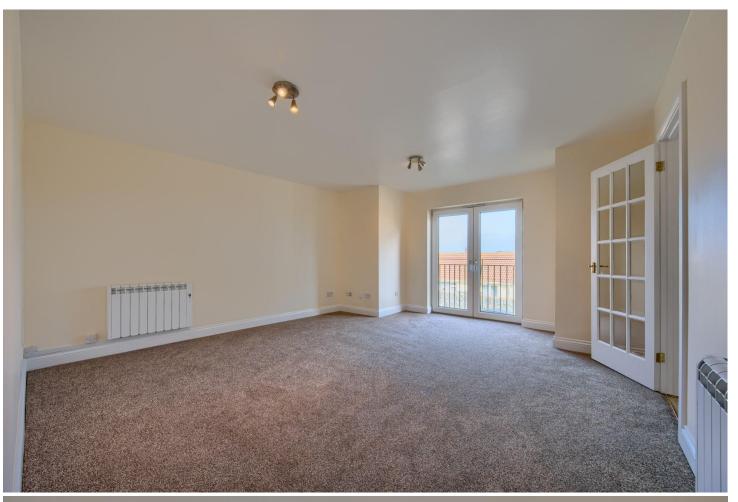

**BEDROOM 2** 4.13m (13'7") x 3.5m (11'6") max 'L' shaped room with window to rear. Radiator.

**BEDROOM 1** 4.63m (15'2") x 3.6m (11'10) Generous double bedroom with window to side. Radiator.

**LOUNGE/DINER** 5.04m (16'6") max x 4.5m (14'9") approx. Nicely proportioned room with double patio doors to Juliet balcony with pleasant sea views, 2 radiators.