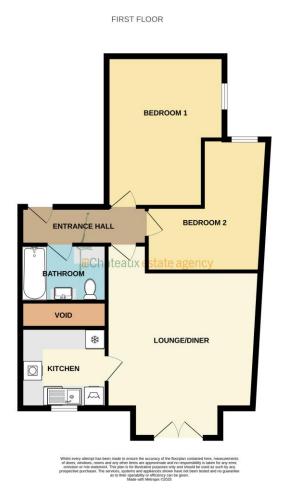

**ENTRANCE HALL** 3.8m (12'6") x 1.15m (3'9")

Doors off to bathroom, bedrooms and lounge/diner. Electric boards to one side. Radiator.

**BATHROOM** 2.65m (8'8") x 1.75m (5'9")

Fitted with a three piece suite in white comprising bath with shower over, wash hand basin set on vanity unit and w.c. Heated towel rail and Domus extractor fan.

**BEDROOM 2** 4.13m (13'7") x 3.5m (11'6") max 'L' shaped room with window to rear. Radiator.

**BEDROOM 1** 4.63m (15'2") x 3.6m (11'10) Generous double bedroom with window to side. Radiator.

**LOUNGE/DINER** 5.04m (16'6") max x 4.5m (14'9") approx. Nicely proportioned room with double patio doors to Juliet balcony with pleasant sea views, 2 radiators.

**KITCHEN** 2.71m (8'11") x 2.5m (8'2")

Fitted with a range of wall and base units in Beech effect with contrasting worktops over incorporating a stainless steel single bowl sink and drainer unit and tiled splashbacks. Appliances include Montpellier oven, ceramic hob, Indesit extractor hood, Montpellier fridge/freezer and Bosch washing machine. Window to front with sea views.