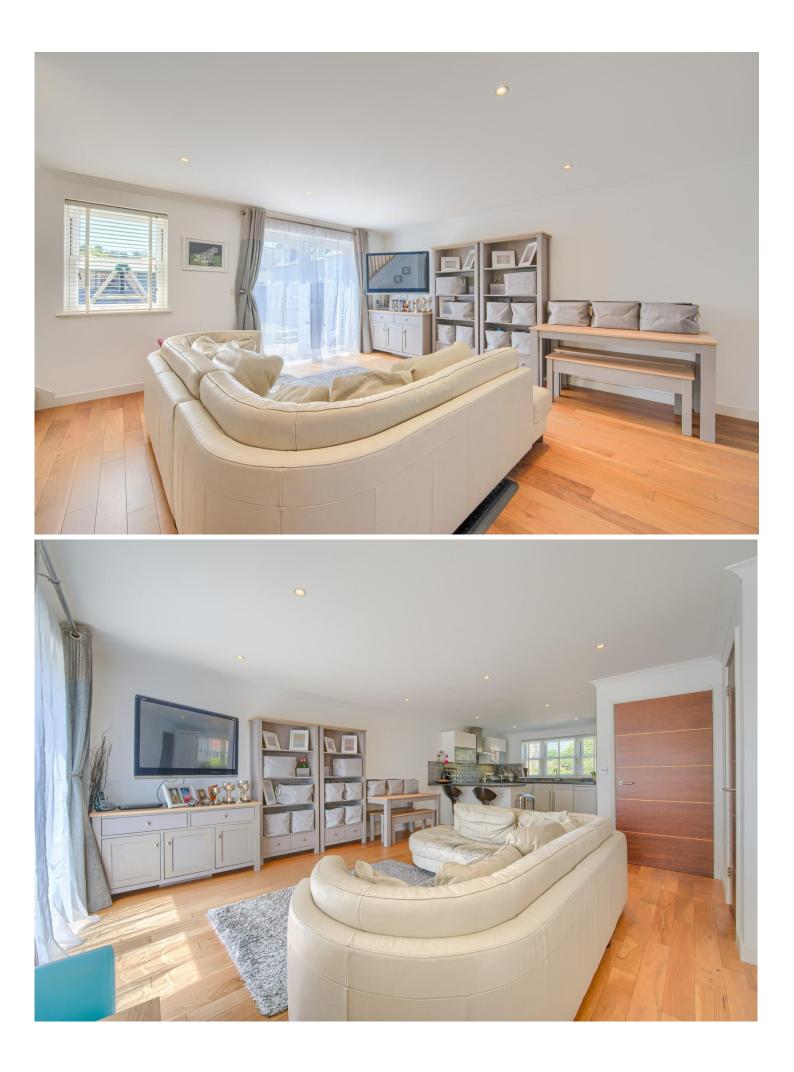

# **ENTRANCE HALL**

uPVC 1/2 glazed door to front. Doors to kitchen, lounge area and cloakroom. Wooden flooring.

# KITCHEN/LOUNGE/DINER 8.36m (27'5") x 5.3m (17'5") Max

Open plan living area comprising fully fitted contemporary style wall and base kitchen units with worktops over incorporating a stainless steel one and a half bowl sink and drainer unit and tiled splashbacks. Appliances include Neff double oven with 4 ring ceramic hob and stainless steel and glass extractor fan over, Neff microwave, Hotpoint washer/dryer, Indesit fridge/freezer and slimline dishwasher. Tiled flooring and window to front. The spacious dining and living area has double doors leading out to fully enclosed rear garden and window to rear. Staircase to first floor with large storage cupboards under housing electric hot water cylinder, under floor heating manifolds and electric fuse boards. Wooden flooring.