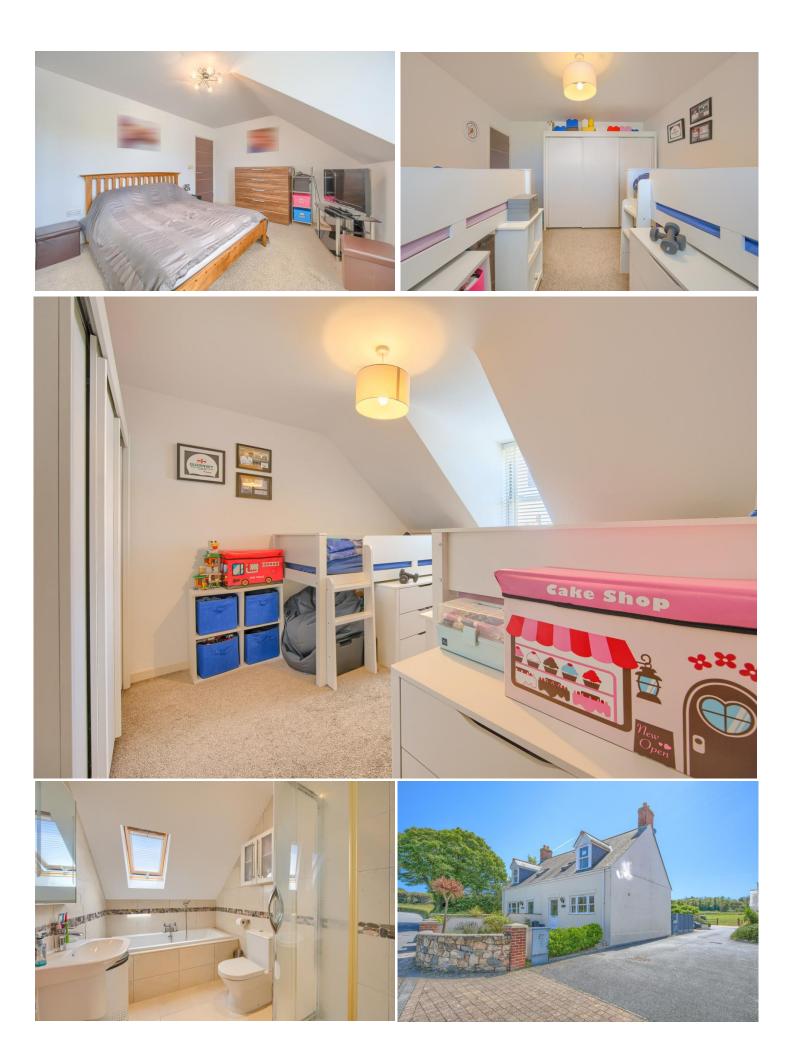

GROUND FLOOR

Whilst every attempt has been made to ensure the accuracy of the floorplan contained here, measurements of doors, windows, rooms and any other tiems are approximate and no responsibility is taken for any error, omission or mis-statement. This plan is for illustrative purposes only and should be used as such by any prospective purchaser. The services, systems and appliances shown have not been tested and no guarantee as to their operability or efficiency can be given. Made usin Mentorix 67:075 2 Hillside is a spacious 2 bedroom semi-detached house situated on the edge of a well established small clos of 6 properties. Located in the tranquil lanes of Castel, close to West Coast beaches, shops, restaurants and schools. The immaculately presented accommodation is set over two floors and benefits from wet under floor heating throughout. The ground floor offers a spacious kitchen/lounge/diner with double doors out to the rear garden and cloakroom. To the first floor there is two double bedrooms and a 4 piece suite bathroom. Externally the property boasts an attractive well maintained front garden and a low maintenance fully enclosed rear garden, laid to patio with a raised lawn. Parking for 2 cars together with 2 communal visitor spaces. We highly recommend viewing this property at your earliest convenience, call Chateaux today on 244544.

# BEDROOM 1 4.29m (14'1") x 3.35m (11'0")

Double bedroom with window to rear.

## BEDROOM 2 3.92m (12'10") x 3.28m (10'9")

Double bedroom with dormer window to front.

# BATHROOM 2.81m (9'3") x 1.84m (6'0")

Fitted with a 4 piece suite comprising bath, wall hung wash hand basin with mirror over, w.c with medicine cabinet over and corner shower. Heated towel rail. Ceiling vent. Velux to front and fully tiled.