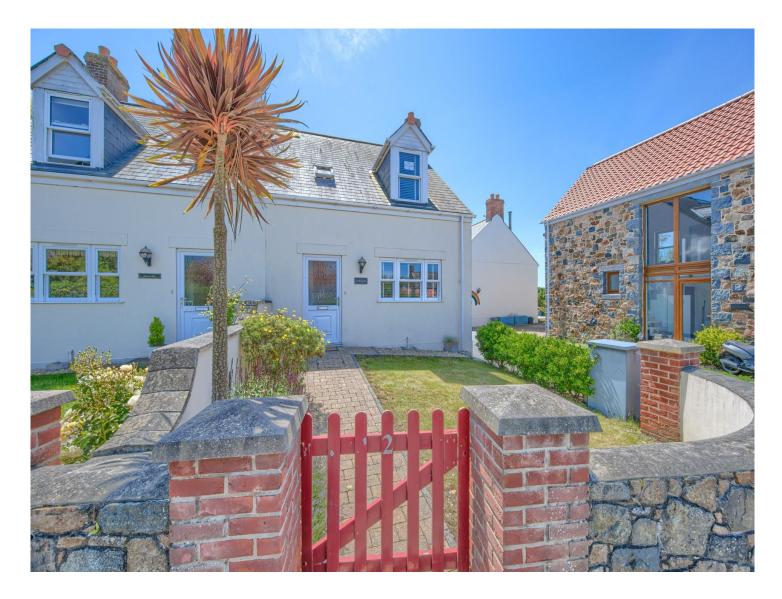

# 2 Hillside

Route Du Tertre - Castel - GY5 7JN

Price £675,000

. 1∰

**S** 2

REF: **2286** 

TRP: 81

P 2

- Two bedroom, semi detached house.
- Situated in the tranquil lanes of Castel.
- Open plan kitchen/lounge/diner and cloakroom.
- Two double bedrooms and family bathroom.
- Front & rear gardens, parking for 2 cars.
- Perry`s Guide Page 15 E2.

### EXTERIOR FRONT

# Persentifi

Beautifully maintained front garden mainly laid to lawn with brick paved path to front door. Mature planter beds to one side and gate to front.