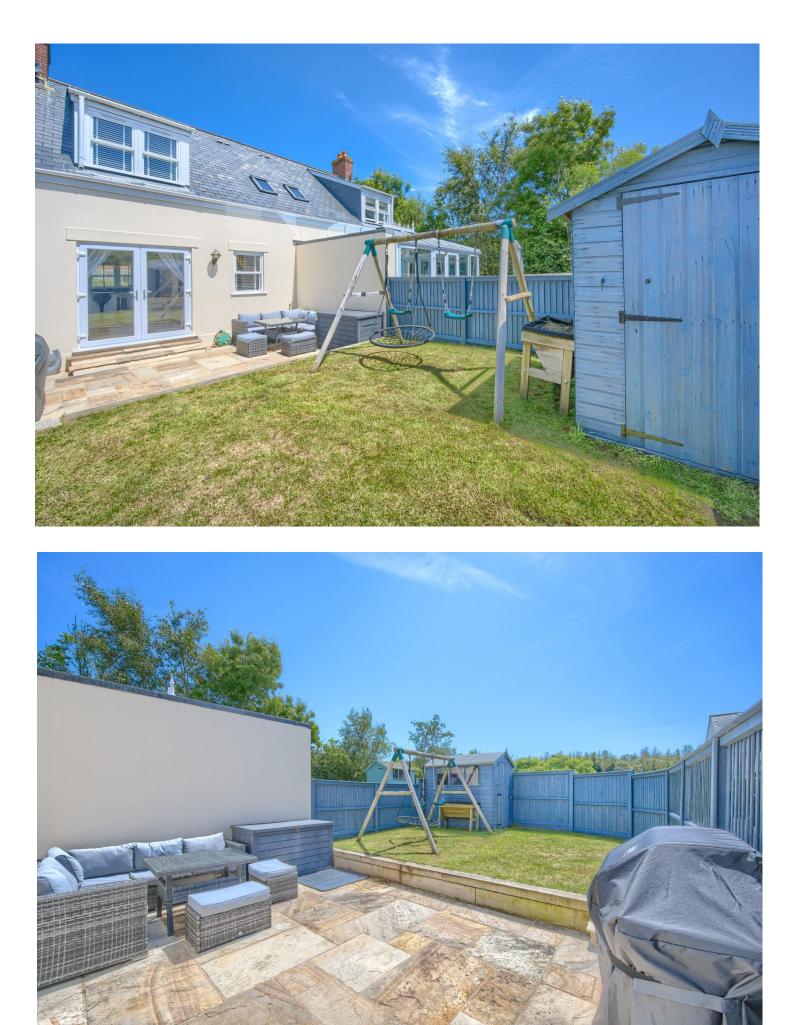

# REAR

Fully enclosed low maintenance rear garden with patio area perfect for alfresco dining and enjoying the sunshine together with raised lawn garden housing wooden shed. Two parking spaces and two communal visitor spaces.