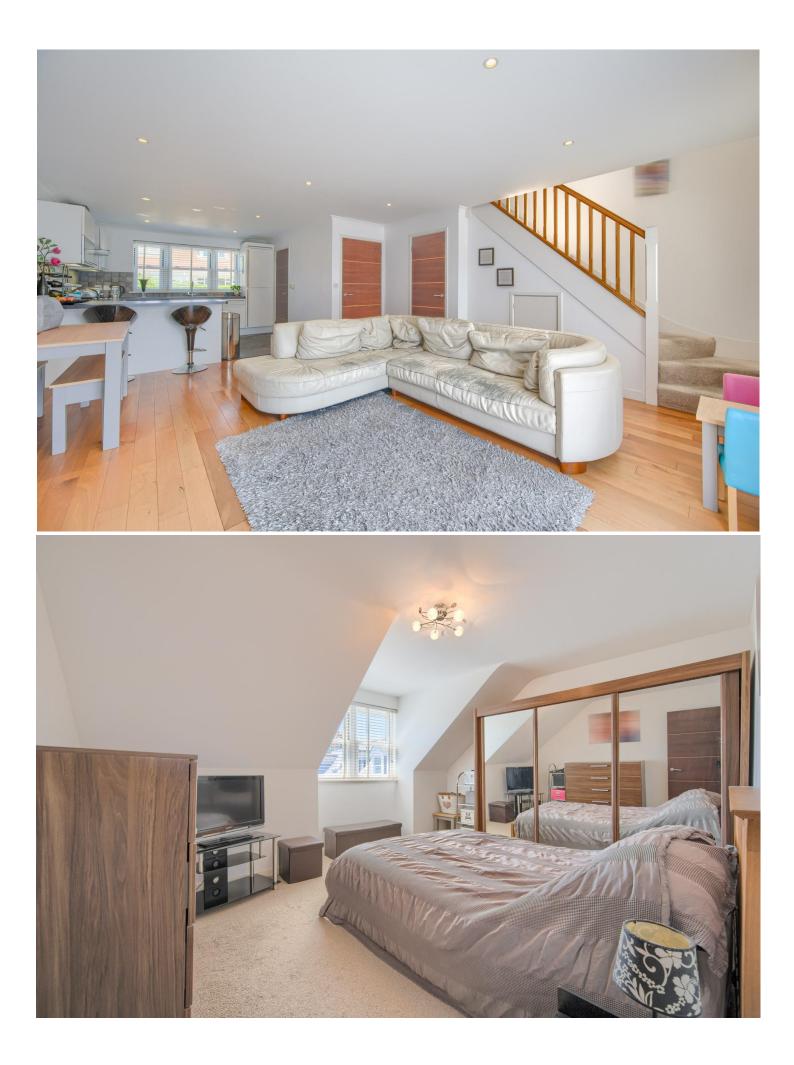

## FIRST FLOOR LANDING

Doors to both bedrooms and bathroom. Hatch to loft with pull down ladder which is mainly boarded providing plenty of storage space. Velux to rear.

# BEDROOM 1 4.29m (14'1") x 3.35m (11'0")

Double bedroom with window to rear.

## BEDROOM 2 3.92m (12'10") x 3.28m (10'9")

Double bedroom with dormer window to front.