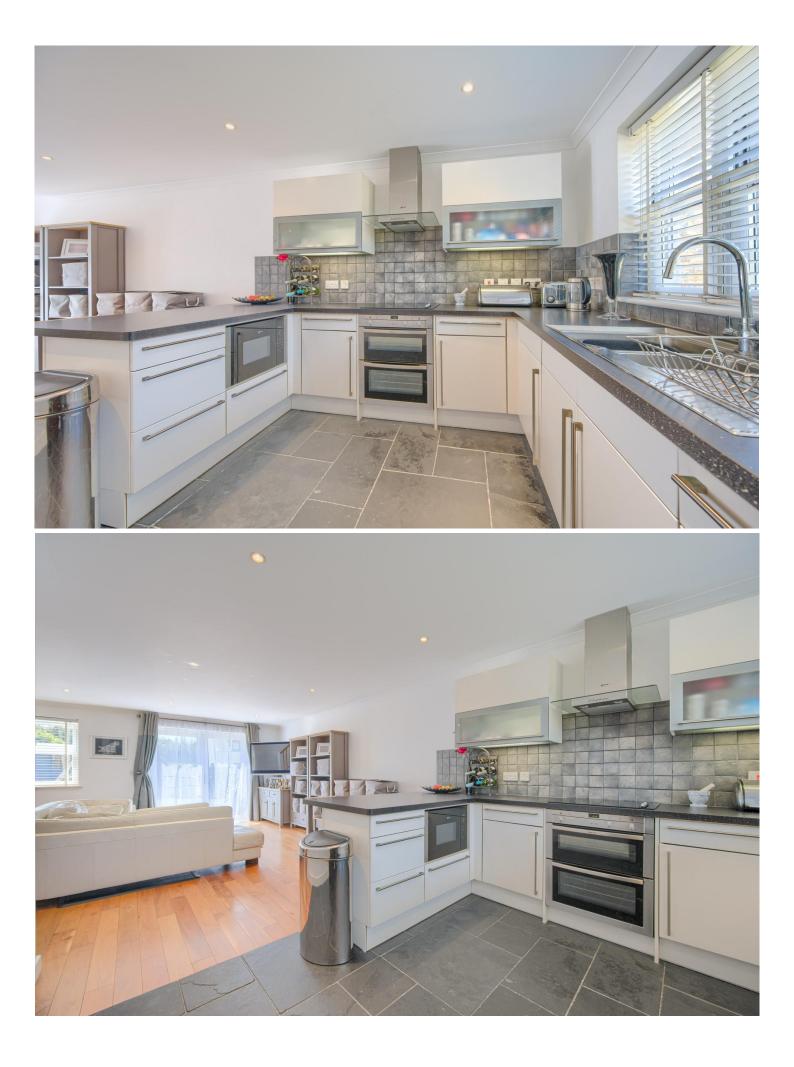

# KITCHEN/LOUNGE/DINER 8.36m (27'5") x 5.3m (17'5") Max

Open plan living area comprising fully fitted contemporary style wall and base kitchen units with worktops over incorporating a stainless steel one and a half bowl sink and drainer unit and tiled splashbacks. Appliances include Neff double oven with 4 ring ceramic hob and stainless steel and glass extractor fan over, Neff microwave, Hotpoint washer/dryer, Indesit fridge/freezer and slimline dishwasher. Tiled flooring and window to front. The spacious dining and living area has double doors leading out to fully enclosed rear garden and window to rear. Staircase to first floor with large storage cupboards under housing electric hot water cylinder, under floor heating manifolds and electric fuse boards. Wooden flooring.