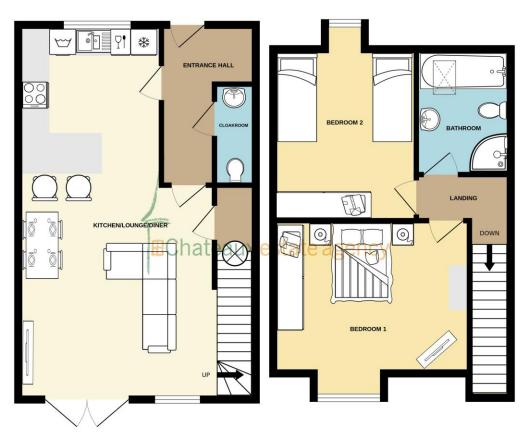

GROUND FLOOR

Whilst every attempt has been made to ensure the accuracy of the floorplan contained here, measurements of doors, windows, rooms and any other tiems are approximate and no responsibility is taken for any error, omission or mis-statement. This plan is for illustrative purposes only and should be used as such by any prospective purchaser. The services, systems and appliances shown have not been tested and no guarantee as to their operability or efficiency can be given. Made usin Mentorix 67:075 2 Hillside is a spacious 2 bedroom semi-detached house situated on the edge of a well established small clos of 6 properties. Located in the tranquil lanes of Castel, close to West Coast beaches, shops, restaurants and schools. The immaculately presented accommodation is set over two floors and benefits from wet under floor heating throughout. The ground floor offers a spacious kitchen/lounge/diner with double doors out to the rear garden and cloakroom. To the first floor there is two double bedrooms and a 4 piece suite bathroom. Externally the property boasts an attractive well maintained front garden and a low maintenance fully enclosed rear garden, laid to patio with a raised lawn. Parking for 2 cars together with 2 communal visitor spaces. We highly recommend viewing this property at your earliest convenience, call Chateaux today on 244544.

# **ENTRANCE HALL**

uPVC 1/2 glazed door to front. Doors to kitchen, lounge area and cloakroom. Wooden flooring.

# CLOAKROOM 2.24m (7'4") x 0.86m (2'10")

Fitted with a 2 piece suite comprising w.c and wall hung wash hand basin with tiled splashbacks and mirror over. Air vent. Wooden flooring.

# KITCHEN/LOUNGE/DINER 8.36m (27'5") x 5.3m (17'5") Max

Open plan living area comprising fully fitted contemporary style wall and base kitchen units with worktops over incorporating a stainless steel one and a half bowl sink and drainer unit and tiled splashbacks. Appliances include Neff double oven with 4 ring ceramic hob and stainless steel and glass extractor fan over, Neff microwave, Hotpoint washer/dryer, Indesit fridge/freezer and slimline dishwasher. Tiled flooring and window to front. The spacious dining and living area has double doors leading out to fully enclosed rear garden and window to rear. Staircase to first floor with large storage cupboards under housing electric hot water cylinder, under floor heating manifolds and electric fuse boards. Wooden flooring.

## FIRST FLOOR LANDING

Doors to both bedrooms and bathroom. Hatch to loft with pull down ladder which is mainly boarded providing plenty of storage space. Velux to rear.

# BEDROOM 1 4.29m (14'1") x 3.35m (11'0")

Double bedroom with window to rear.

## BEDROOM 2 3.92m (12'10") x 3.28m (10'9")

Double bedroom with dormer window to front.

# BATHROOM 2.81m (9'3") x 1.84m (6'0")

Fitted with a 4 piece suite comprising bath, wall hung wash hand basin with mirror over, w.c with medicine cabinet over and corner shower. Heated towel rail. Ceiling vent. Velux to front and fully tiled.