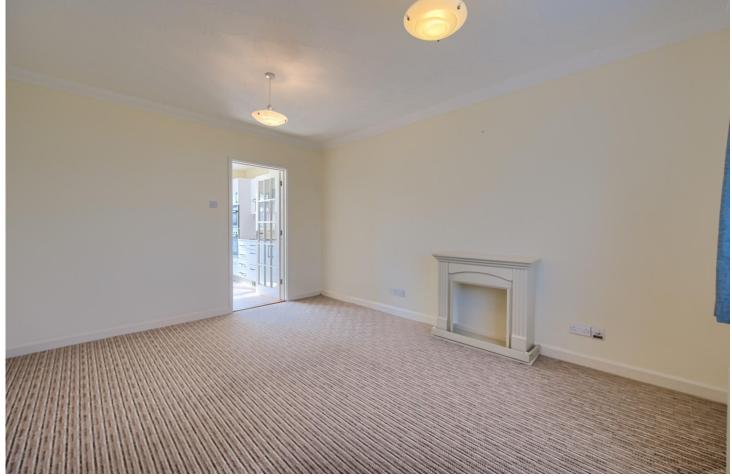

## LOUNGE/DINER 4.6m (15'1") x 3.1m (10'2")

Ample space to relax and dine in with window to front. Dimplex storage heater. Door through to kitchen.