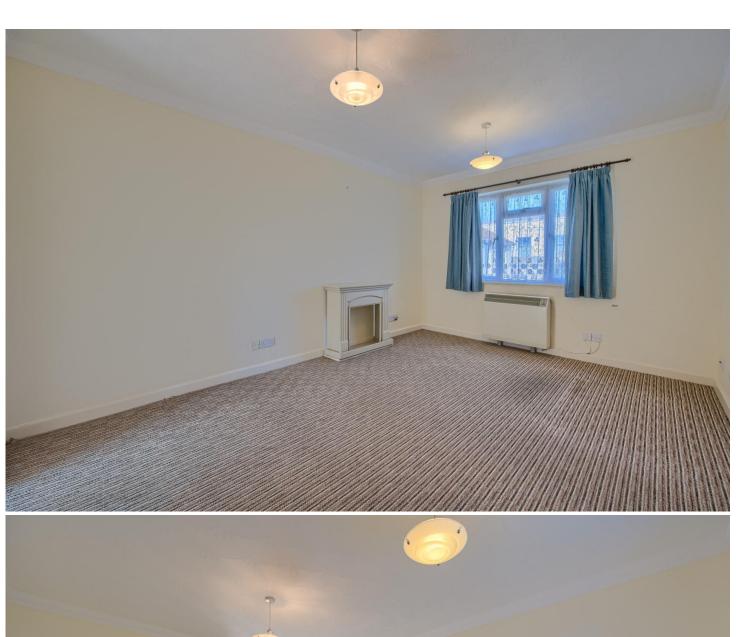

## LOUNGE/DINER 4.6m (15'1") x 3.1m (10'2")

Ample space to relax and dine in with window to front. Dimplex storage heater. Door through to kitchen.