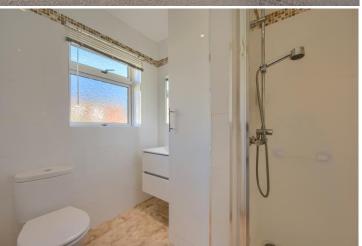

## SHOWER ROOM 2.64m (8'8") x 1.97m (6'6")

Fitted with a 3 piece suite comprising of w.c, walk in shower with sliding doors, vanity unit with wash hand basin and mirror over. Fully tiled walls and window to front.