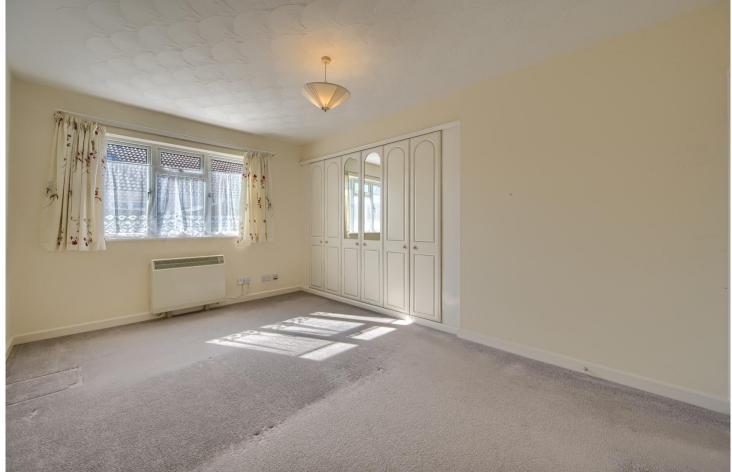

## BEDROOM 4.59m (15'1") x 3.65m (12'0")

Good size double bedroom with window to rear and range of fitted bedroom furniture.