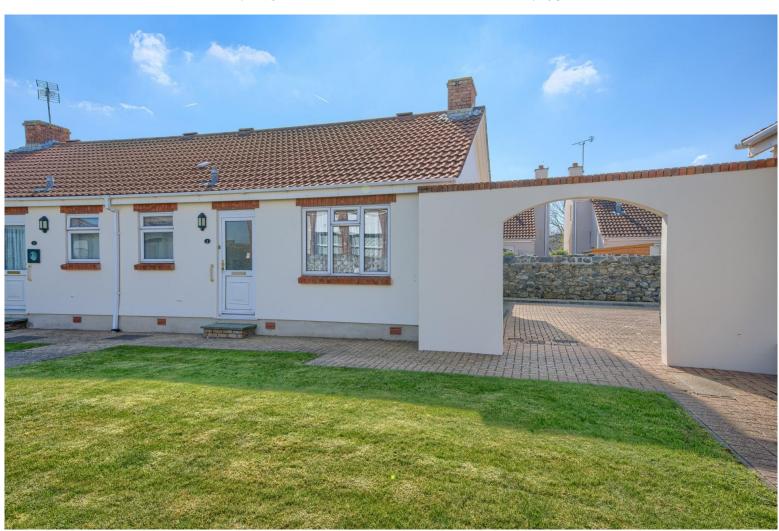

This semi detached one bedroom bungalow is situated in one of the smaller developments that are designed for the over 60's called "Rivermeade Court". This site comprises of 8 bungalows and is located just off The Bridge giving anyone a very easy walk to all your amenity needs. This property offers a double bedroom, shower room, lounge/diner and fully fitted kitchen. Outside you have an allocated parking space and a private courtyard garden to enjoy. There is a monthly service charge which includes full management of the grounds and buildings, building insurance, communal repairs, maintenance and cleaning, gardening charge and lighting of the external and communal areas, tax on real property and parish, refuse and water rates. (Personal care, contents insurance, telephone and electricity costs are the responsibility of the residents) To view please call the team at Chateaux on 244544.

#### **FRONT**

To the front is communal gardens nicely laid out with brick paving and lawned garden areas. Dedicated parking space in close proximity together with access to visitor spaces.