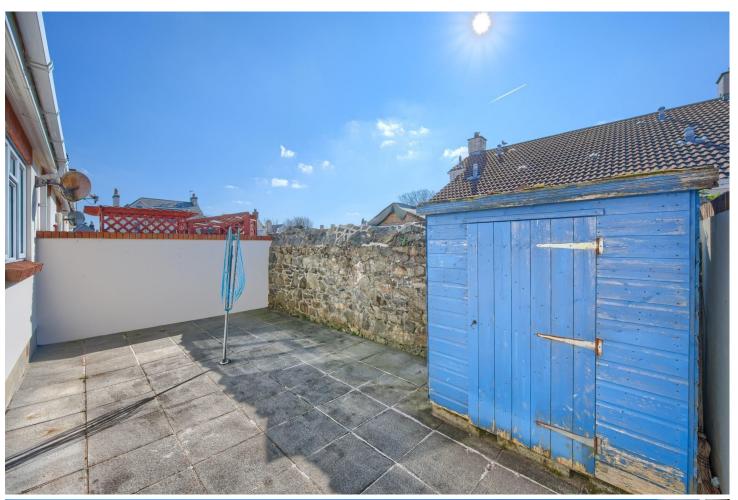

## **REAR**

Enclosed rear patio garden which is south facing with small timber shed and gate to parking area.

SERVICES: Electricity, Water, Main Drainage.

PRICE INCLUDES: Floor Coverings, Curtains, Light Fittings and Listed Appliances.