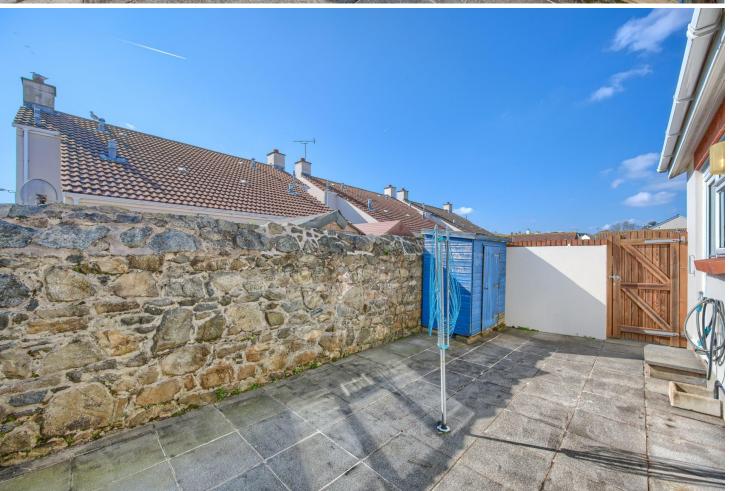

## **REAR**

Enclosed rear patio garden which is south facing with small timber shed and gate to parking area.

SERVICES: Electricity, Water, Main Drainage.

PRICE INCLUDES: Floor Coverings, Curtains, Light Fittings and Listed Appliances.