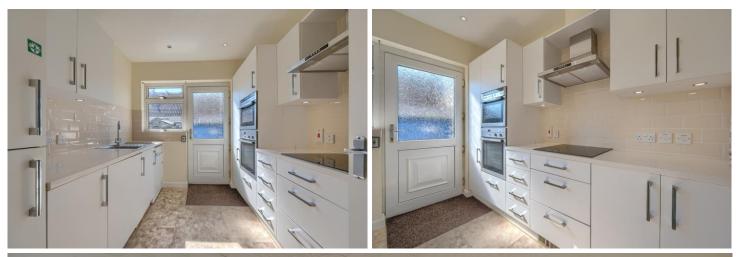

# KITCHEN 2.88m (9'5") x 2.56m (8'5")

Fitted with a range of floor and wall units in white with contrasting Silestone worktops over incorporating a stainless steel single bowl sink and drainer unit and tiled splash backs. Appliances include Neff fridge/freezer Hotpoint washing machine and tumble dryer, Neff oven and Combi oven together with Neff hob and extractor hood. Door and window to rear providing access to the South facing, enclosed patio garden.