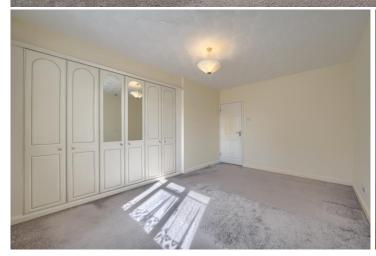

## BEDROOM 4.59m (15'1") x 3.65m (12'0")

Good size double bedroom with window to rear and range of fitted bedroom furniture.