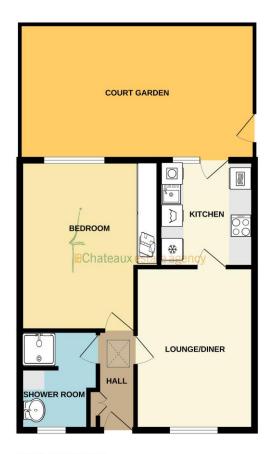

# **GROUND FLOOR**

Whilst every attempt has been made to ensure the accuracy of the floorplan contained here, measurements of doors, windows, rooms and any other items are appointment and no responsibility is taken for any enor, omission or mis-statement. This plan is for illustrative purposes only and should be used as such by any prospective purchaser. The services, systems and appliances shown have not been tested and no guarantee as to their operability or efficiency can be given.

#### **ENTRANCE HALL**

Doors to bathroom, bedroom and lounge/diner. Cupboard housing incoming electrics. Storage heater. Hatch through to roof with pull down ladder housing hot water cylinder and partly floored loft.

## SHOWER ROOM 2.64m (8'8") x 1.97m (6'6")

Fitted with a 3 piece suite comprising of w.c, walk in shower with sliding doors, vanity unit with wash hand basin and mirror over. Fully tiled walls and window to front.

## BEDROOM 4.59m (15'1") x 3.65m (12'0")

Good size double bedroom with window to rear and range of fitted bedroom furniture.

## LOUNGE/DINER 4.6m (15'1") x 3.1m (10'2")

Ample space to relax and dine in with window to front. Dimplex storage heater. Door through to kitchen.

# KITCHEN 2.88m (9'5") x 2.56m (8'5")

Fitted with a range of floor and wall units in white with contrasting Silestone worktops over incorporating a stainless steel single bowl sink and drainer unit and tiled splash backs. Appliances include Neff fridge/freezer Hotpoint washing machine and tumble dryer, Neff oven and Combi oven together with Neff hob and extractor hood. Door and window to rear providing access to the South facing, enclosed patio garden.